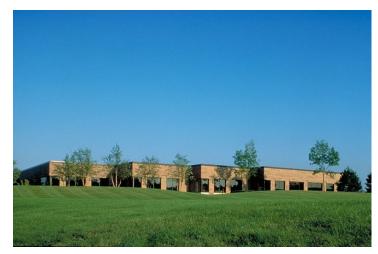

## FREE STANDING AVAILABLE MEDICAL BUILDING

701 WOODLANDS PARKWAY 30,900 RENTABLE SQ. FT. The Corporate Woods Vernon Hills, Illinois

SITE: 166,835 SQ. FT.

#### **HIGHLIGHTS:**

- Free standing medical building
- 22,497 Sq. Ft. of newly build-out medical space
- 8,403 Sq. Ft. of raw space/storage/expansion
- Individual signage and identity for your organization
- Large site offers building and/or parking expansion
- Located in prestigious, award-winning Corporate Woods development
- Across the street from Lifetime Fitness
- Across Milwaukee Avenue from Lake County Forest Preserve
- Adjacent to Homestead Suites Hotel and near other Milwaukee Avenue hotels and restaurants