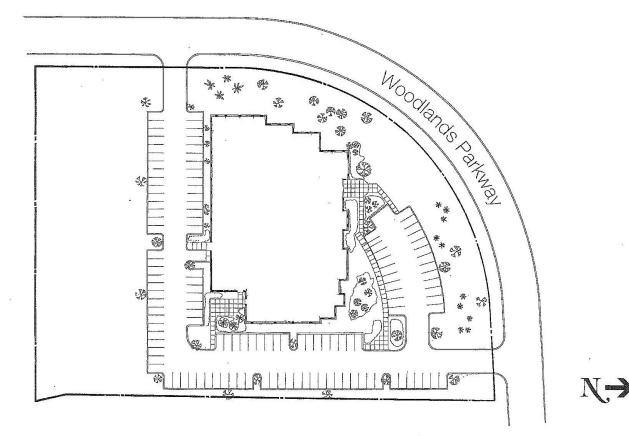

## FREE STANDING AVAILABLE MEDICAL BUILDING

701 WOODLANDS PARKWAY 30,900 RENTABLE SQ. FT. The Corporate Woods Vernon Hills, Illinois

SITE: 166,835 SQ. FT.

#### **HIGHLIGHTS:**

- Free standing medical building
- 22,497 Sq. Ft. of newly build-out medical space
- 8,403 Sq. Ft. of raw space/storage/expansion
- Individual signage and identity for your organization
- Large site offers building and/or parking expansion
- Located in prestigious, award-winning Corporate Woods development
- Across the street from Lifetime Fitness
- Across Milwaukee Avenue from Lake County Forest Preserve
- Adjacent to Homestead Suites Hotel and near other Milwaukee Avenue hotels and restaurants