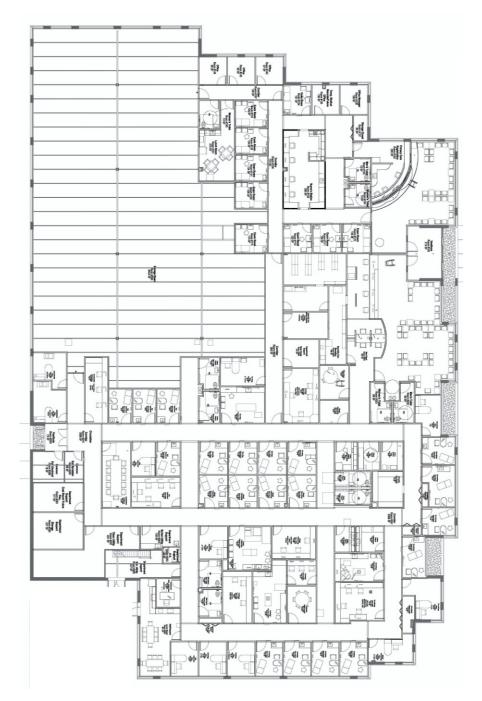

#### **HIGHLIGHTS:**

- Free standing medical building
- 22,497 Sq. Ft. of newly build-out medical space
- 8,403 Sq. Ft. of raw space/storage/expansion
- Individual signage and identity for your organization
- Large site offers building and/or parking expansion
- Located in prestigious, award-winning Corporate Woods development
- Across the street from Lifetime Fitness
- Across Milwaukee Avenue from Lake County Forest Preserve
- Adjacent to Homestead Suites Hotel and near other Milwaukee Avenue hotels and restaurants

## 701 WOODLANDS PARKWAY 30,900 RENTABLE SQ. FT.