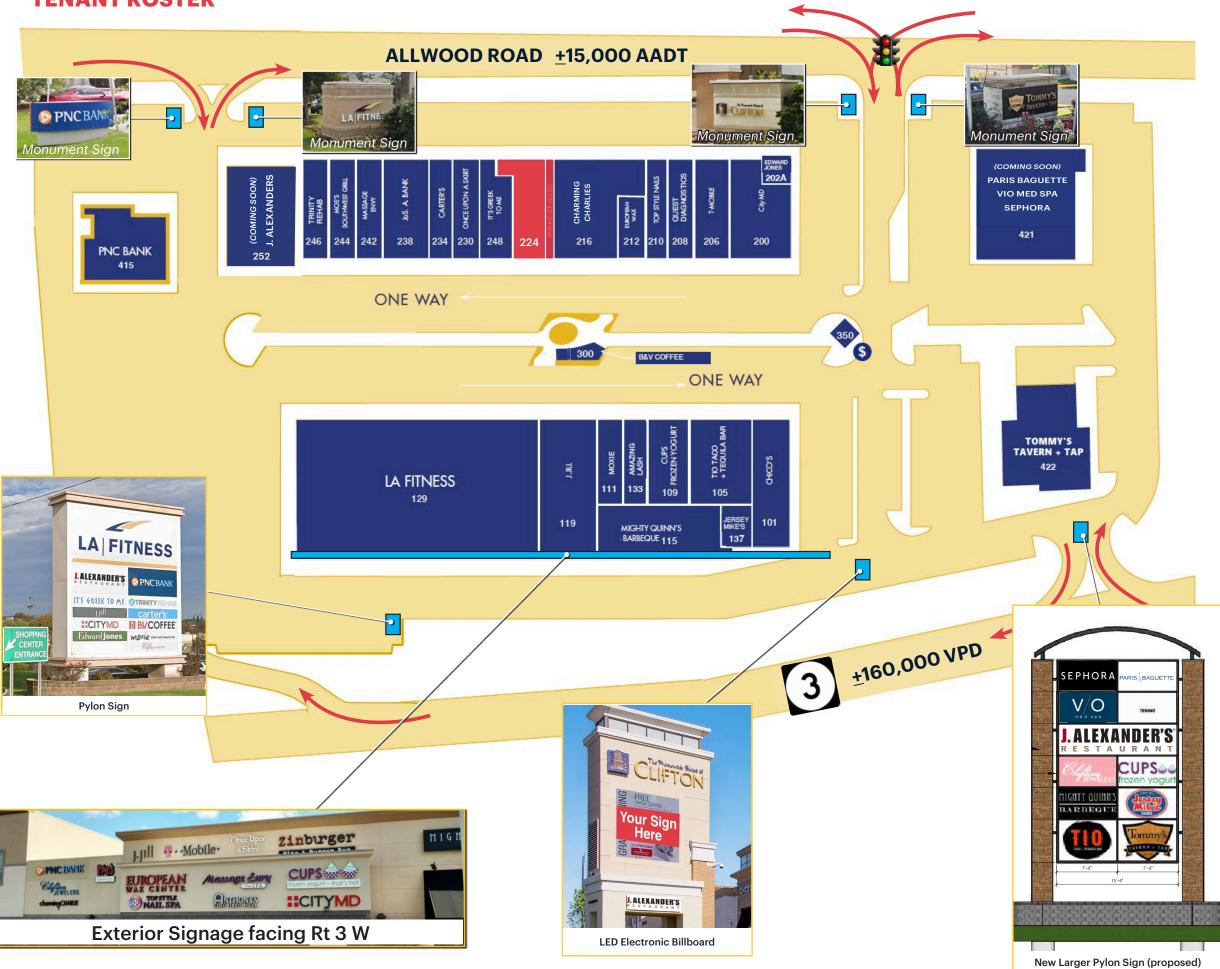

## **TENANT ROSTER**

| WOMEN'S APPAREL & ACCES      | SORIES |
|------------------------------|--------|
| CHICO'S                      | 101    |
| J. JILL                      | 1      |
| ONCE UPON A SKIRT            | 230    |
| MEN'S APPAREL                |        |
| JOS A. BANK                  | 238    |
| RESTAURANTS                  |        |
| FORMER RESTAURANT            | 224    |
| B&V COFFEE                   | 300    |
| CUPS FROZEN YOGURT           | 109    |
| IT'S GREEK TO ME             | 248    |
| JERSEY MIKE'S                | 137    |
| J. ALEXANDER'S (coming soon) | 252    |
| MIGHTY QUINN'S BBQ           | 115    |
| MOE'S SOUTHWEST GRILL        | 244    |
| PARIS BAGUETTE (coming soon) | 421A   |
| TIO TACO + TEQUILA BAR       | 105    |
| TOMMY'S TAVERN + TAP         | 422    |
| SERVICES                     |        |
| AMAZING LASH                 | 133    |
| ATM                          | 350    |
| CITY MD                      | 200    |
| EDWARD JONES                 | 202A   |
| EUROPEAN WAX CENTER          | 212    |
| LA FITNESS                   | 129    |
| MANAGEMENT OFFICE            | 202    |
| MASSAGE ENVY                 | 242    |
| MOXIE                        | 111    |
| PNC BANK                     | 415    |
| QUEST DIAGNOSTICS            | 208    |
| T-MOBILE                     | 206    |
| TOP STYLE NAILS              | 210    |
| TRINITY REHAB                | 246    |
| VIO MED SPA (coming soon)    | 421B   |
| SPECIALTY & SPA RETAIL       |        |
| SEPHORA (coming soon)        | 421C   |
| SPECIALTY GIFTS/SHOPS        |        |
| CLIFTON JEWELERS             | 216    |
| CHILDREN'S CLOTHING          |        |
| CARTER'S                     | 234    |