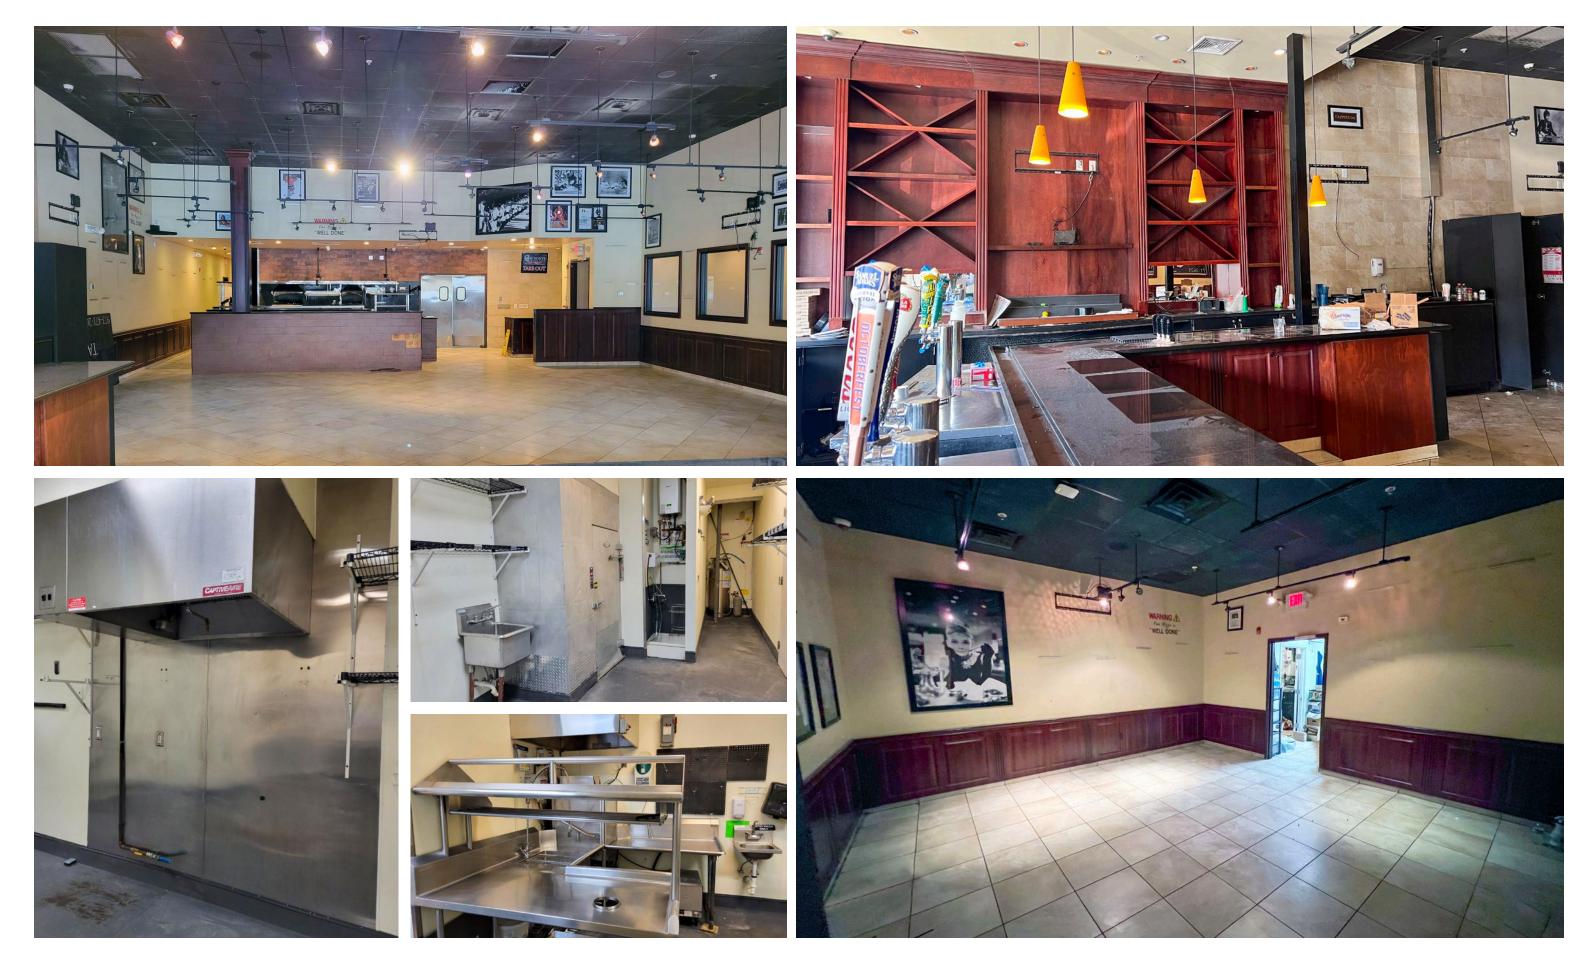

**SITE ATTRIBUTES**

- #1 Busiest Lifestyle Center in NJ (PSF) according to Placer.ai cell phone tracking, 5/7/24
- #17 Busiest Lifestyle Center in USA (PSF) \*
- Very densely-populated market 658,610 people live within 5 mile radius of site
- Strong daytime population 562,470 people working within 5 mile radius of site
- Easy access to Route 3 eastbound and westbound traffic via multiple turn-arounds

- Multiple Signage Opportunities
  - Existing Rt 3 Pylon
  - Existing Rt 3 Electronic Billboard
- New Rt 3 Pylon

- <u>+</u> 160,000 (AADT) car count on Rt 3

- Route 3 Facade Signage
- Allwood Road Facad Signage
- ± 15,000 (AADT) car count on Allwood Road

### **SITE PLAN**



## **FORMER RESTAURANT AVAILABLE - 3,500 - 4,420 SF**

**SPACE PLANS** 





## **ADDITIONAL RESTAURANT PHOTOS**



### **MULTIPLE SIGNS ON ROUTE 3 VISIBLE TO ±160,000 VPD**



## More Households with Incomes Greater than \$100,0000/year

|               | 1 MILE | 2 MILE | 3 MILE | 5 MILE  |
|---------------|--------|--------|--------|---------|
| Clifton       | 3,906  | 17,410 | 41,897 | 102,275 |
| Paramus       | 1,754  | 8,720  | 24,442 | 72,392  |
| Morris Plains | 2,046  | 7,286  | 14,718 | 36,504  |
| Bridgewater   | 783    | 4,616  | 11,545 | 29,854  |
| Montvale      | 1,560  | 6,505  | 13,500 | 44,845  |
| Red Bank      | 2,906  | 8,127  | 13,352 | 32,076  |
| Summit        | 3,307  | 10,334 | 21,295 | 57,815  |
| Ridgewood     | 3,900  | 13,531 | 26,733 | 62,230  |
| Montclair     | 5,504  | 18,824 | 38,131 | 93,873  |
| Princeton     | 606    | 4,501  | 8,927  | 25,411  |
| Westfield