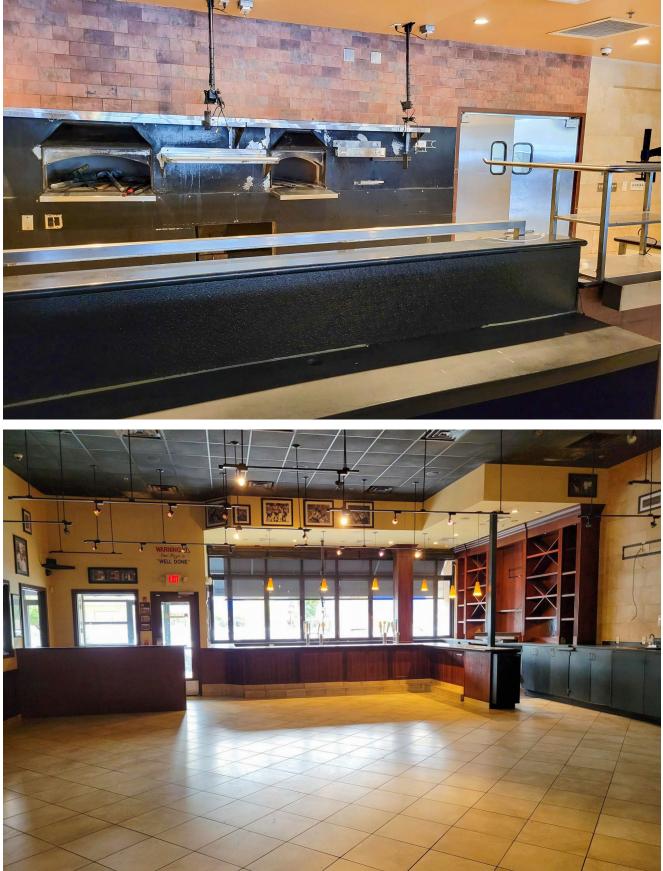

#### **SPACE AVAILABLE**

3,500 SF Former Restaurant (can be expanded to 4,420 SF)

1,700 SF

**ASKING RENT Upon Request** 

GLA 143,323 SF

## **FORMER RESTAURANT AVAILABLE - 3,500 - 4,420 SF**

**SPACE PLANS** 