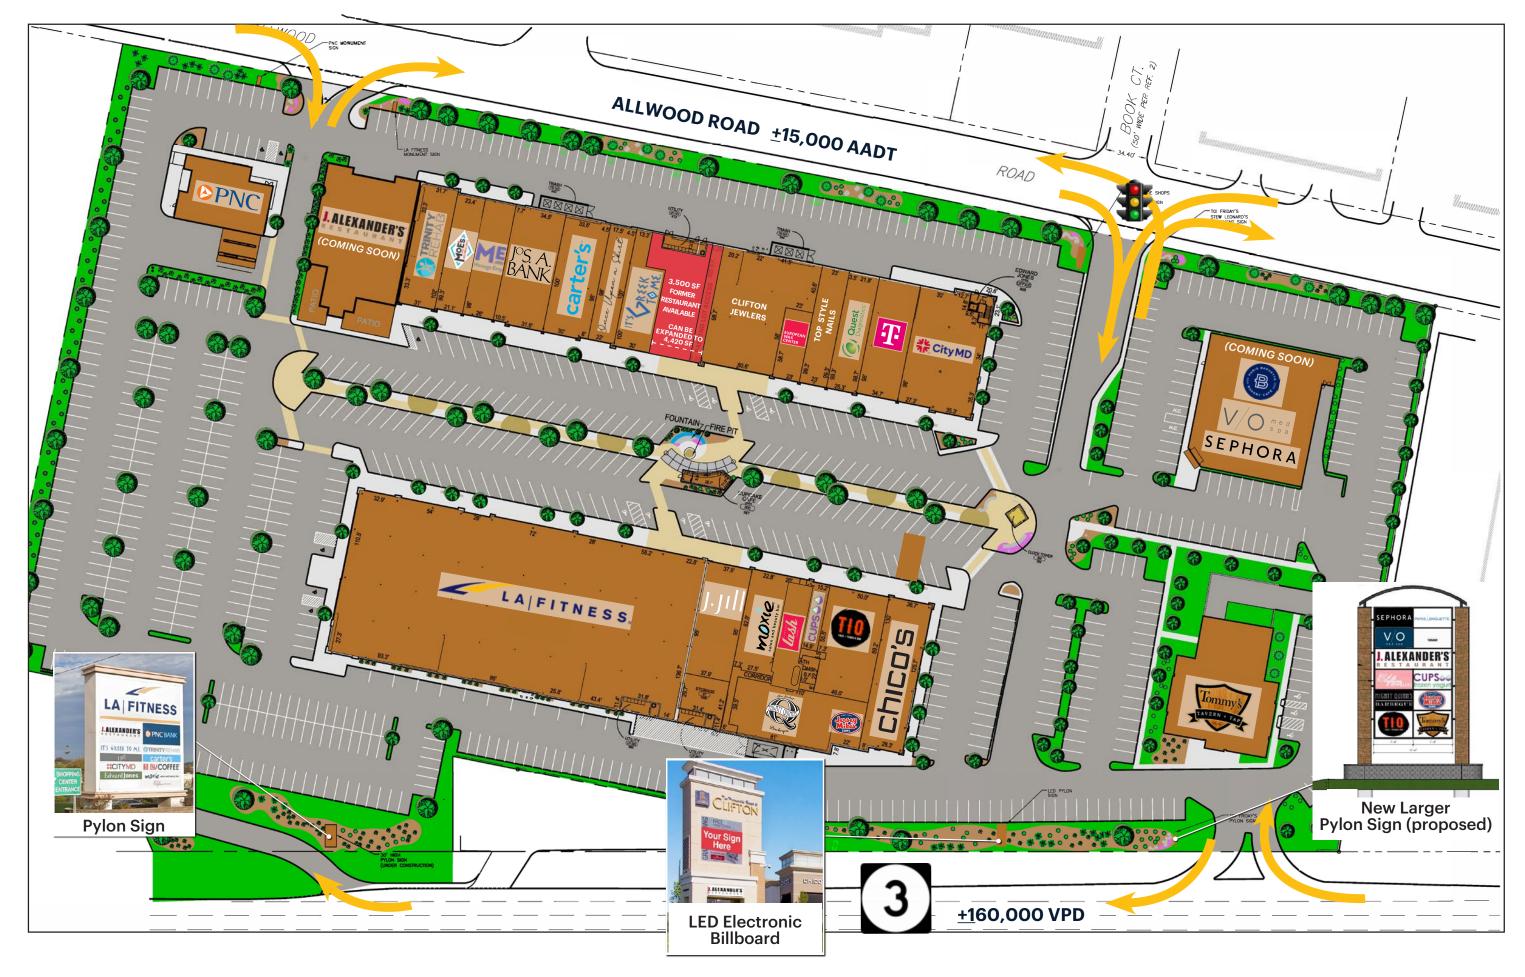

00 SF Former Restaurant (can be expanded to 4,420 SF)

1,700 SF

**ASKING RENT Upon Request** 

GLA 143,323 SF

#### **SITE ATTRIBUTES**

- #1 Busiest Lifestyle Center in NJ (PSF) according to Placer.ai cell phone tracking, 5/7/24
- #17 Busiest Lifestyle Center in USA (PSF) \*
- Very densely-populated market 658,610 people live within 5 mile radius of site
- Strong daytime population 562,470 people working within 5 mile radius of site
- Easy access to Route 3 eastbound and westbound traffic via multiple turn-arounds

- Multiple Signage Opportunities
  - Existing Rt 3 Pylon
  - Existing Rt 3 Electronic Billboard
- New Rt 3 Pylon

- <u>+</u> 160,000 (AADT) car count on Rt 3

- Route 3 Facade Signage
- Allwood Road Facad Signage
- ± 15,000 (AADT) car count on Allwood Road

### **SITE PLAN**



## **FORMER RESTAURANT AVAILABLE - 3,500 - 4,420 SF**

**SPACE PLANS** 





## **ADDITIONAL RESTAURANT PHOTOS**



### **MULTIPLE SIGNS ON ROUTE 3 VISIBLE TO ±160,000 VPD**



## More Households with Incomes Greater than \$100,0000/year

|               | 1 MILE | 2 MILE | 3 MILE | 5 MILE  |
|---------------|--------|--------|--------|---------|
| Clifton       | 3,906  | 17,410 | 41,897 | 102,275 |
| Paramus       | 1,754  | 8,720  | 24,442 | 72,392  |
| Morris Plains | 2,046  | 7,286  | 14,718 | 36,504  |
| Bridgewater   | 783    | 4,616  | 11,545 | 29,854  |
| Montvale      | 1,560  | 6,505  | 13,500 | 44,845  |
| Red Bank      | 2,906  | 8,127  | 13,352 | 32,076  |
| Summit        | 3,307  | 10,334 | 21,295 | 57,815  |
| Ridgewood     | 3,900  | 13,531 | 26,733 | 62,230  |
| Montcla