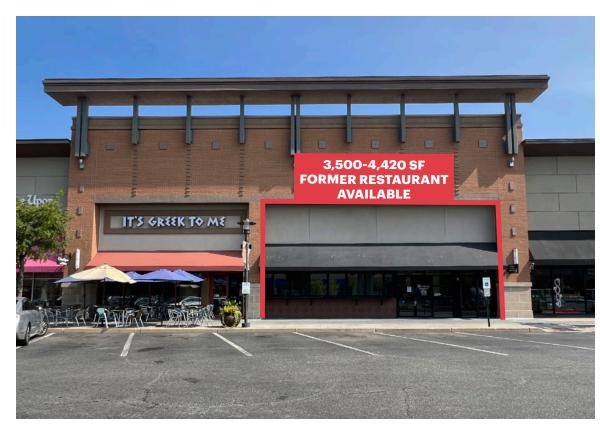

#### **SPACE AVAILABLE**

3,500 SF Former Restaurant (can be expanded to 4,420 SF)

1,700 SF

**ASKING RENT Upon Request** 

GLA 143,323 SF

## **FORMER RESTAURANT AVAILABLE - 3,500 - 4,420 SF**

**SPACE PLANS** 