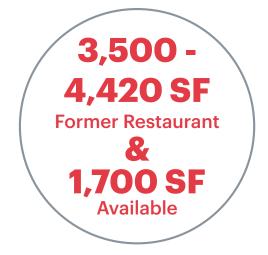

#### **SPACE AVAILABLE**

3,500 SF Former Restaurant (can be expanded to 4,420 SF)

1,700 SF

**ASKING RENT Upon Request** 

GLA 143,323 SF

## **FORMER RESTAURANT AVAILABLE - 3,500 - 4,420 SF**

**SPACE PLANS** 