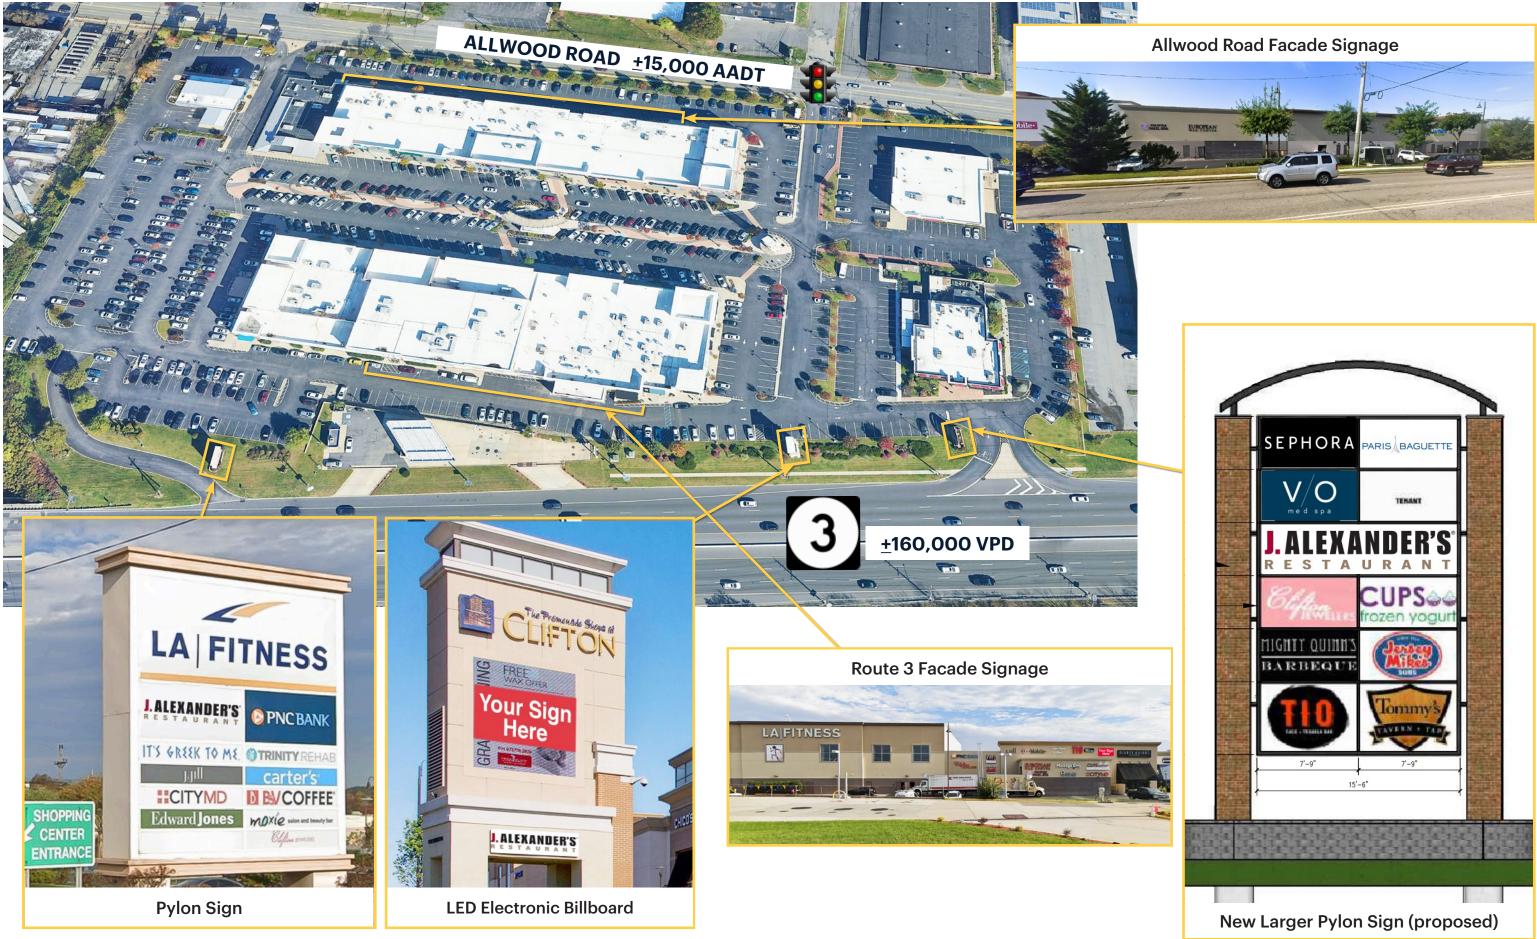

- Multiple Signage Opportunities
  - Existing Rt 3 Pylon
  - Existing Rt 3 Electronic Billboard
- New Rt 3 Pylon

- <u>+</u> 160,000 (AADT) car count on Rt 3

- Route 3 Facade Signage
- Allwood Road Facad Signage
- ± 15,000 (AADT) car count on Allwood Road

### **MULTIPLE SIGNS ON ROUTE 3 VISIBLE TO ±160,000 VPD**