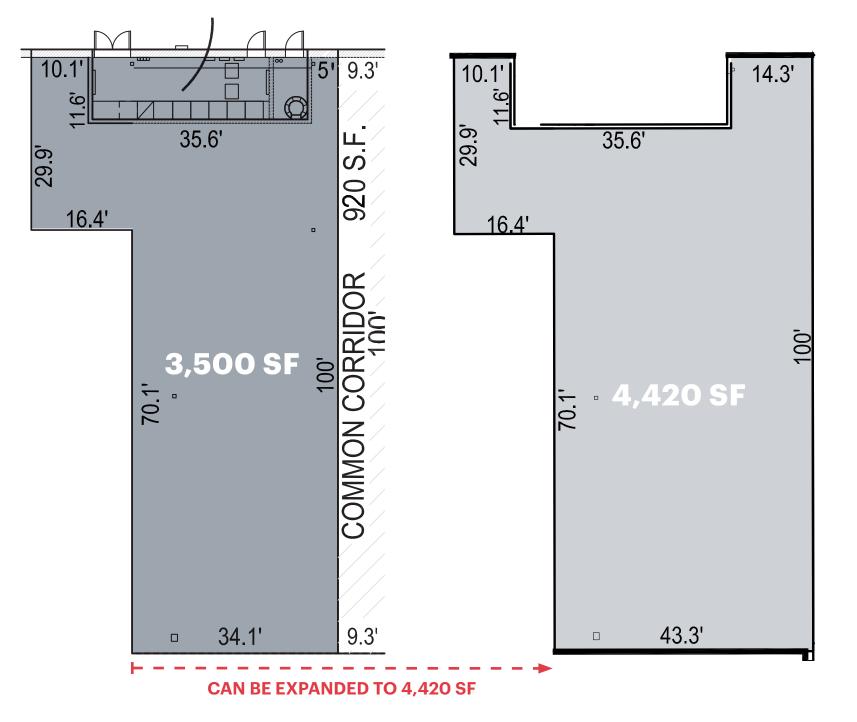

#### **SPACE AVAILABLE**

3,500 SF Former Restaurant (can be expanded to 4,420 SF)

1,700 SF

**ASKING RENT Upon Request** 

GLA 143,323 SF

## **FORMER RESTAURANT AVAILABLE - 3,500 - 4,420 SF**

**SPACE PLANS** 