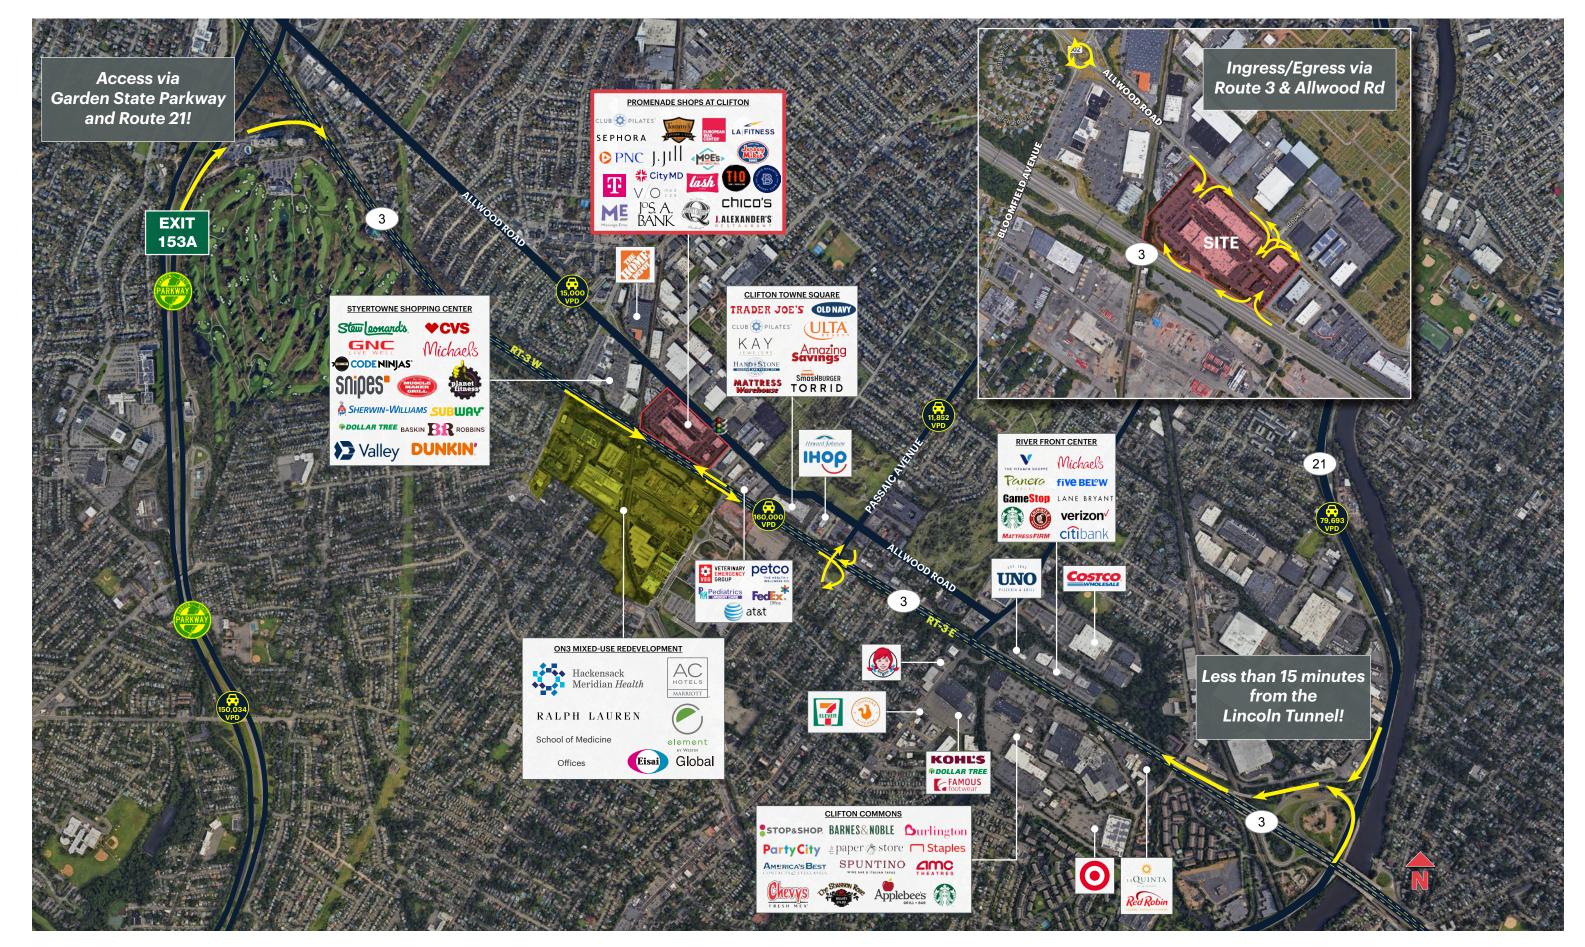

## **ACCESS VIA ROUTE 3, ROUTE 21, & GARDEN STATE PARKWAY**

## **GREAT LIFESTYLE CO-TENANCY**