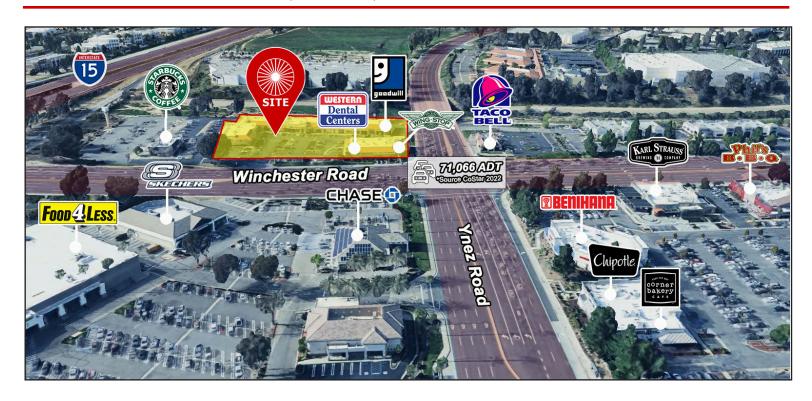

### **FOR LEASE**

41115 - 41125 Winchester Road, Temecula, CA 92591

- 28,000± SF Shopping Center
- Located on the corner of Winchester Road and Ynez Road, along the I-15 northbound freeway on-ramp
- Adjacent to busy Starbucks
- Signalized intersection
- Across from 1,200,000± SF Promenade Regional Mall, anchored by J.C. Penny, Cheesecake Factory, P.F. Changs, Yard House, Macy's, Regal Edwards Temecula
- Located across from 425,000± SF Palm Plaza power center, anchored by At Home, Food 4 Less, Hobby Lobby, TJ Maxx, Dollar Tree. Auto Club
- Parking Ratio: Approximately 5/1,000
- Monument sign panels available fronting Winchester Road and Ynez Road
- Freeway sign panel for larger/select tenants

## Join These Retailers in the Immediate Area: