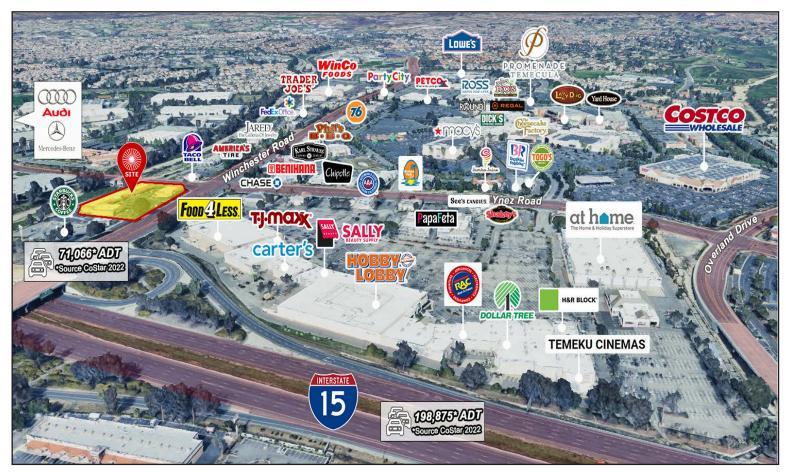

### **FOR LEASE**

41115 - 41125 Winchester Road, Temecula, CA 92591

- 28,000± SF Shopping Center
- Located on the corner of Winchester Road and Ynez Road, along the I-15 northbound freeway on-ramp
- Adjacent to busy Starbucks
- Signalized intersection
- Across from 1,200,000± SF Promenade Regional Mall, anchored by J.C. Penny, Cheesecake Factory, P.F. Changs, Yard House, Macy's, Regal Edwards Temecula
- Located across from 425,000± SF Palm Plaza power center, anchored by At Home, Food 4 Less, Hobby Lobby, TJ Maxx, Dollar Tree. Auto Club
- Parking Ratio: Approximately 5/1,000
- Monument sign panels available fronting Winchester Road and Ynez Road
- Freeway sign panel for larger/select tenants

## Join These Retailers in the Immediate Area: