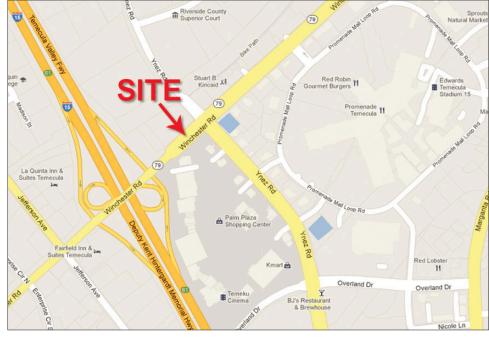

### **FOR LEASE**

41115 - 41125 Winchester Road, Temecula, CA 92591

- 28,000± SF Shopping Center
- Located on the corner of Winchester Road and Ynez Road, along the I-15 northbound freeway on-ramp
- Adjacent to busy Starbucks
- Signalized intersection
- Across from 1,200,000± SF Promenade Regional Mall, anchored by J.C. Penny, Cheesecake Factory, P.F. Changs, Yard House, Macy's, Regal Edwards Temecula
- Located across from 425,000± SF Palm Plaza power center, anchored by At Home, Food 4 Less, Hobby Lobby, TJ Maxx, Dollar Tree. Auto Club
- Parking Ratio: Approximately 5/1,000
- Monument sign panels available fronting Winchester Road and Ynez Road
- Freeway sign panel for larger/select tenants