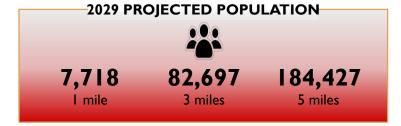

All leases are net, net, net. (2025 monthly NNN budget is approximately \$0.86 PSF per month.)

Source: CoStar 2024

Winchester Road at Ynez Road

71,066

Ynez Road at Winchester Road

35,423

Source: CoStar 2022