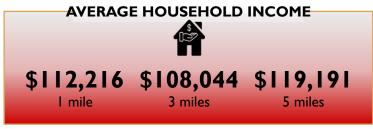

| B-6                   | 1,811                   |                              | D'Or Nail Lounge                |
|                                                                        | B-7/8                 | 1,733                   |                              | Cocina Del Carmen (Coming Soon) |
|                                                                        | B-9                   | 1,056                   |                              | Pearl Thai Noodle House         |
|                                                                        | B-10                  | 2,508                   |                              | Goodwill                        |

All leases are net, net, net. (2025 monthly NNN budget is approximately \$0.86 PSF per month.)

















Source: CoStar 2024





Winchester Road at Ynez Road

71,066

Ynez Road at Winchester Road

35,423

Source: CoStar 2022