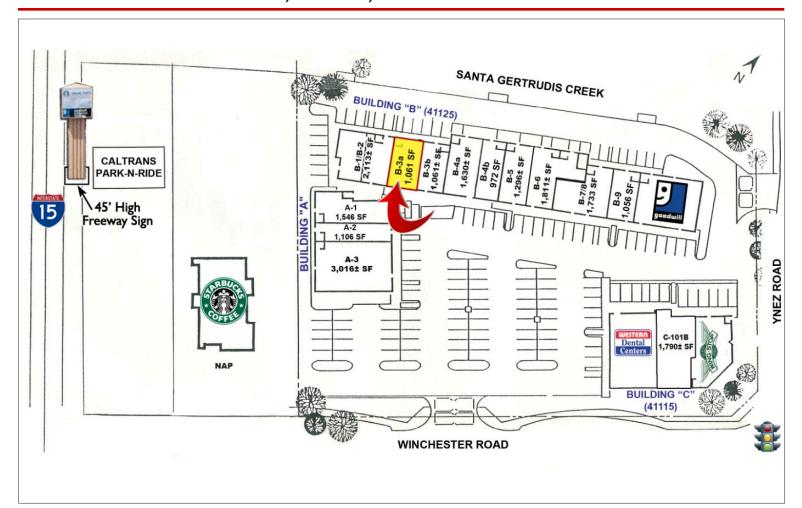

#### Mark Esbensen

President | CEO CA License # 00713990 (951) 491-6300

mesbensen@westmarcre.com

Winchester Road Monument Sign

| Rancho Crossroads Plaza<br>41115 - 41125 Winchester Road, Temecula, CA |                       |                         |                              |                                 |
|------------------------------------------------------------------------|-----------------------|-------------------------|------------------------------|---------------------------------|
| Building                                                               | Address/<br>Suite     | Approximate Square Feet | Approximate Monthly Rent PSF | Status                          |
| С                                                                      | 41115 Winchester Road |                         |                              |                                 |
|                                                                        | 101A                  | 1,780                   |                              | June Stor                       |
|                                                                        | 101B                  | 1,790                   |                              | PayMore (Coming Soon)           |
|                                                                        | 102                   | 3,351                   |                              | Western Dental                  |
| Α                                                                      | 41125 Winchester Road |                         |                              |                                 |
|                                                                        | A-1/2                 | 2,652                   |                              | Salon Centric                   |
|                                                                        | A-3                   | 3,016                   |                              | T-Shirt Mart                    |
| В                                                                      | B-1/2                 | 2,113                   |                              | Captain Tattoo                  |
|                                                                        | <b>B-3</b> a          | 1,061                   | \$2.75 PSF NNN               | AVAILABLE                       |
|                                                                        | B-3b                  | 1,061                   |                              | Smoke Express                   |
|                                                                        | B-4a                  | 1,630                   |                              | JPC Health Center               |
|                                                                        | B-4b                  | 972                     |                              | Donut Shop                      |
|                                                                        | B-5                   | 1,296                   |                              | WeFiix                          |
|                                                                        | B-6                   | 1,811                   |                              | D'Or Nail Lounge                |
|                                                                        | B-7/8                 | 1,733                   |                              | Cocina Del Carmen (Coming Soon) |
|                                                                        | B-9                   | 1,056                   |                              | Pearl Thai Noodle House         |
|                                                                        | B-10                  | 2,508                   |                              | Goodwill                        |