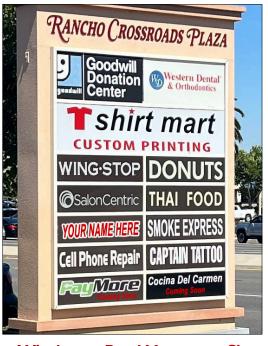

#### Mark Esbensen

President | CEO CA License # 00713990 (951) 491-6300

mesbensen@westmarcre.com

Winchester Road Monument Sign

| Rancho Crossroads Plaza<br>41115 - 41125 Winchester Road, Temecula, CA |                       |                         |                              |                                 |
|------------------------------------------------------------------------|-----------------------|-------------------------|------------------------------|---------------------------------|
| Building                                                               | Address/<br>Suite     | Approximate Square Feet | Approximate Monthly Rent PSF | Status                          |
| С                                                                      | 41115 Winchester Road |                         |                              |                                 |
|                                                                        | 101A                  | 1,780                   |                              | June Stor                       |
|                                                                        | 101B                  | 1,790                   |                              | PayMore (Coming Soon)           |
|                                                                        | 102                   | 3,351                   |                              | Western Dental                  |
| Α                                                                      | 41125 Winchester Road |                         |                              |                                 |
|                                                                        | A-1/2                 | 2,652                   |                              | Salon Centric                   |
|                                                                        | A-3                   | 3,016                   |                              | T-Shirt Mart                    |
| В                                                                      | B-1/2                 | 2,113                   |                              | Captain Tattoo                  |
|                                                                        | <b>B-3</b> a          | 1,061                   | \$2.75 PSF NNN               | AVAILABLE                       |
|                                                                        | B-3b                  | 1,061                   |                              | Smoke Express                   |
|                                                                        | B-4a                  | 1,630                   |                              | JPC Health Center               |
|                                                                        | B-4b                  | 972                     |                              | Donut Shop                      |
|                                                                        | B-5                   | 1,296                   |                              | WeFiix                          |
|                                                                        | B-6                   | 1,811                   |                              | D'Or Nail Lounge                |
|                                                                        | B-7/8                 | 1,733                   |                              | Cocina Del Carmen (Coming Soon) |
|                                                                        | B-9                   | 1,056                   |                              | Pearl Thai Noodle House         |
|                                                                        | B-10                  | 2,508                   |                              | Goodwill                        |