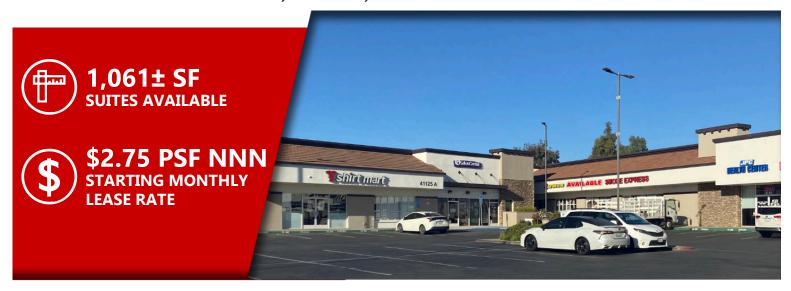

### **FOR LEASE**

41115 - 41125 Winchester Road, Temecula, CA 92591

- 28,000± SF Shopping Center
- Located on the corner of Winchester Road and Ynez Road, along the I-15 northbound freeway on-ramp
- Adjacent to busy Starbucks
- Signalized intersection
- Across from 1,200,000± SF Promenade Regional Mall, anchored by J.C. Penny, Cheesecake Factory, P.F. Changs, Yard House, Macy's, Regal Edwards Temecula
- Located across from 425,000± SF Palm Plaza power center, anchored by At Home, Food 4 Less, Hobby Lobby, TJ Maxx, Dollar Tree. Auto Club
- Parking Ratio: Approximately 5/1,000
- Monument sign panels available fronting Winchester Road and Ynez Road
- Freeway sign panel for larger/select tenants

#### Mark Esbensen

President | CEO CA License # 00713990 (951) 491-6300

mesbensen@westmarcre.com

Winchester Road Monument Sign

| Rancho Crossroads Plaza<br>41115 - 41125 Winchester Road, Temecula, CA |                       |                         |                              |                                 |
|------------------------------------------------------------------------|-----------------------|-------------------------|------------------------------|---------------------------------|
| Building                                                               | Address/<br>Suite     | Approximate Square Feet | Approximate Monthly Rent PSF | Status                          |
| С                                                                      | 41115 Winchester Road |                         |                              |                                 |
|                                                                        | 101A                  | 1,780                   |                              | June Stor                       |
|                                                                        | 101B                  | 1,790                   |                              | PayMore (Coming Soon)           |
|                                                                        | 102                   | 3,351                   |                              | Western Dental                  |
| Α                                                                      | 41125 Winchester Road |                         |                              |                                 |
|                                                                        | A-1/2                 | 2,652                   |                              | Salon Centric                   |
|                                                                        | A-3                   | 3,016                   |                              | T-Shirt Mart                    |
| В                                                                      | B-1/2                 | 2,113                   |                              | Captain Tattoo                  |
|                                                                        | <b>B-3</b> a          | 1,061                   | \$2.75 PSF NNN               | AVAILABLE                       |
|                                                                        | B-3b                  | 1,061                   |                              | Smoke Express                   |
|                                                                        | B-4a                  | 1,630                   |                              | JPC Health Center               |
|                                                                        | B-4b                  | 972                     |                              | Donut Shop                      |
|                                                                        | B-5                   | 1,296                   |                              | WeFiix                          |
|                                                                        | B-6                   | 1,811                   |                              | D'Or Nail Lounge                |
|                                                                        | B-7/8                 | 1,733                   |                              | Cocina Del Carmen (Coming Soon) |
|                                                                        | B-9                   | 1,056                   |                              | Pearl Thai Noodle House         |
|                                                                        | B-10                  | 2,508                   |                              | Goodwill                        |