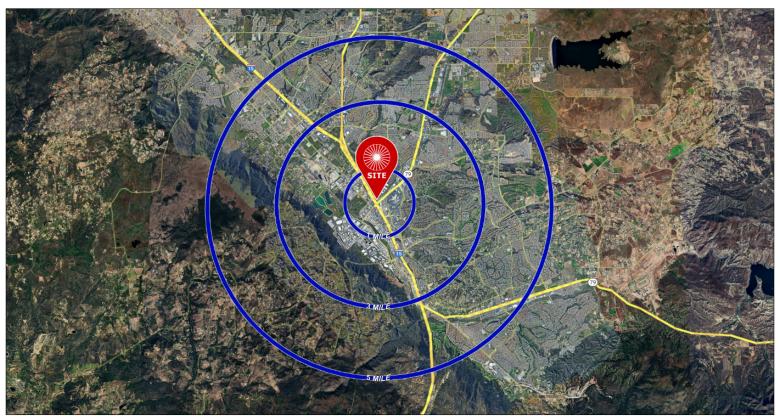

### **FOR LEASE**

41115 - 41125 Winchester Road, Temecula, CA 92591

- 28,000± SF Shopping Center
- Located on the corner of Winchester Road and Ynez Road, along the I-15 northbound freeway on-ramp
- Adjacent to busy Starbucks
- Signalized intersection
- Across from 1,200,000± SF Promenade Regional Mall, anchored by J.C. Penny, Cheesecake Factory, P.F. Changs, Yard House, Macy's, Regal Edwards Temecula
- Located across from 425,000± SF Palm Plaza power center, anchored by At Home, Food 4 Less, Hobby Lobby, TJ Maxx, Dollar Tree. Auto Club
- Parking Ratio: Approximately 5/1,000
- Monument sign panels available fronting Winchester Road and Ynez Road
- Freeway sign panel for larger/select tenants