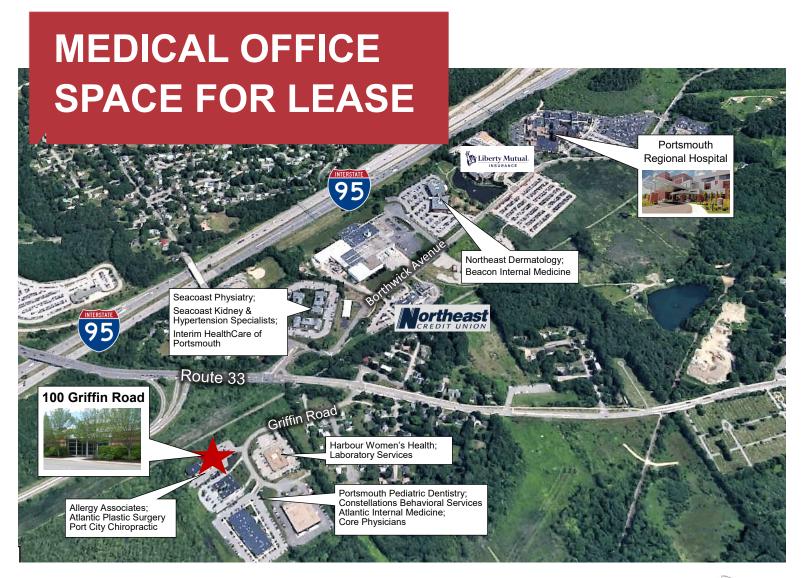

## 100 Griffin Road

Portsmouth, NH

Medical office building located off Exit 3 of 195 and close proximity to Portsmouth Hospital. 2,155, 2395 & 4478 +/- SF options available. There is ample onsite non-designated parking. Other tenants include Allergy Associates, Atlantic Plastic Surgery and Port City Chiropractic.

## **Property Features**

- Space Available: 2,155, 2395, 4478± SF
- Located just off I 95 and close to Portsmouth Hospital
- Zoning: Professional Office
- HVAC: Gas, forced hot air
- Public Water and Sewer
- Ample non-designated onsite