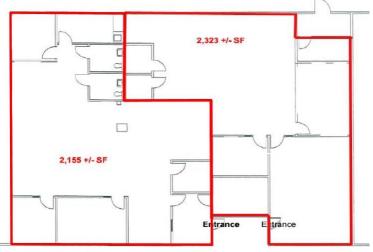

## 100 Griffin Road

Portsmouth, NH

Medical office building located off Exit 3 of 195 and close proximity to Portsmouth Hospital. 2,155, 2395 & 4478 +/- SF options available. There is ample onsite non-designated parking. Other tenants include Allergy Associates, Atlantic Plastic Surgery and Port City Chiropractic.

## **Property Features**

- Space Available: 2,155, 2395, 4478± SF
- Located just off I 95 and close to Portsmouth Hospital
- Zoning: Professional Office
- HVAC: Gas, forced hot air
- Public Water and Sewer
- Ample non-designated onsite