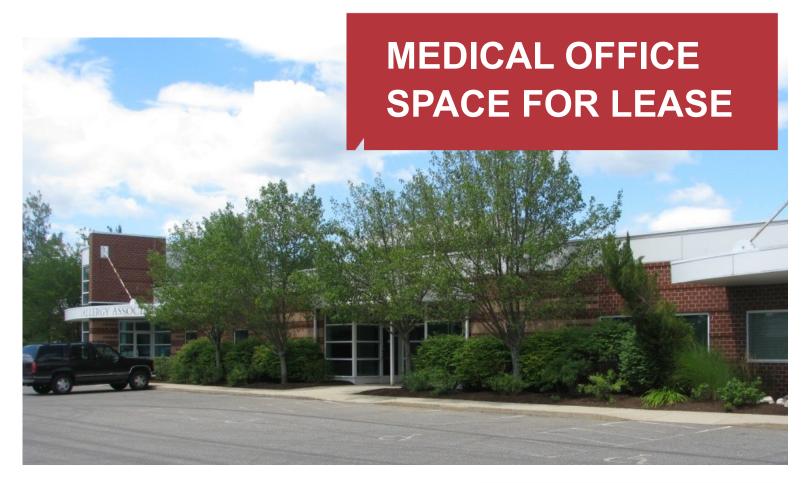

## 100 Griffin Road

Portsmouth, NH

Medical office building located off Exit 3 of 195 and close proximity to Portsmouth Hospital. 2,155, 2395 & 4478 +/- SF options available. There is ample onsite non-designated parking. Other tenants include Allergy Associates, Atlantic Plastic Surgery and Port City Chiropractic.