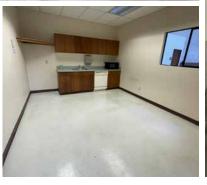

## 14,569 SF Available For Lease

| 2 dock-doors     | Fiber internet                          |
|------------------|-----------------------------------------|
| 24' clear-height | Close to I-5                            |
| 3-phase power    | Lease rate \$0.85 PSF, NNN (\$0.16 PSF) |