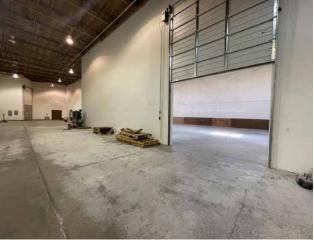

## 14,569 SF Available For Lease

| 2 dock-doors     | Fiber internet                          |
|------------------|-----------------------------------------|
| 24' clear-height | Close to I-5                            |
| 3-phase power    | Lease rate \$0.85 PSF, NNN (\$0.16 PSF) |