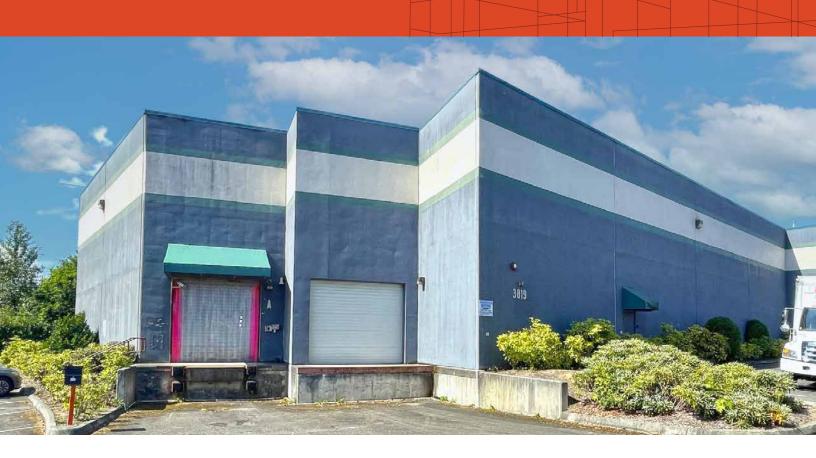

## INDUSTRIAL FOR LEASE

3819 PACIFIC AVE SE, OLYMPIA, WA

## 14,569 SF Available For Lease

| 2 dock-doors     | Fiber internet                          |
|------------------|-----------------------------------------|
| 24' clear-height | Close to I-5                            |
| 3-phase power    | Lease rate \$0.85 PSF, NNN (\$0.16 PSF) |