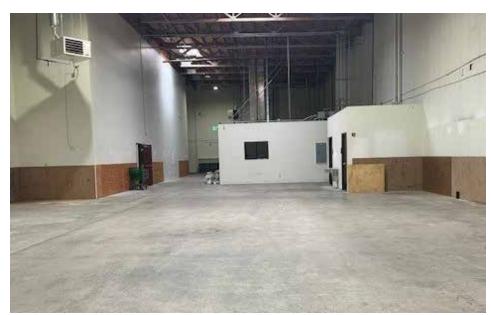

## 14,569 SF Available For Lease

| 2 dock-doors     | Fiber internet                          |
|------------------|-----------------------------------------|
| 24' clear-height | Close to I-5                            |
| 3-phase power    | Lease rate \$0.85 PSF, NNN (\$0.16 PSF) |