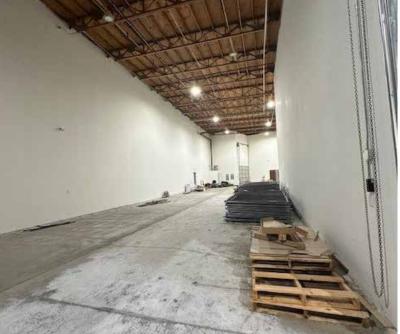

## 14,569 SF Available For Lease

| 2 dock-doors     | Fiber internet                          |
|------------------|-----------------------------------------|
| 24' clear-height | Close to I-5                            |
| 3-phase power    | Lease rate \$0.85 PSF, NNN (\$0.16 PSF) |