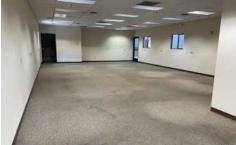

## 14,569 SF Available For Lease

| 2 dock-doors     | Fiber internet                          |
|------------------|-----------------------------------------|
| 24' clear-height | Close to I-5                            |
| 3-phase power    | Lease rate \$0.85 PSF, NNN (\$0.16 PSF) |