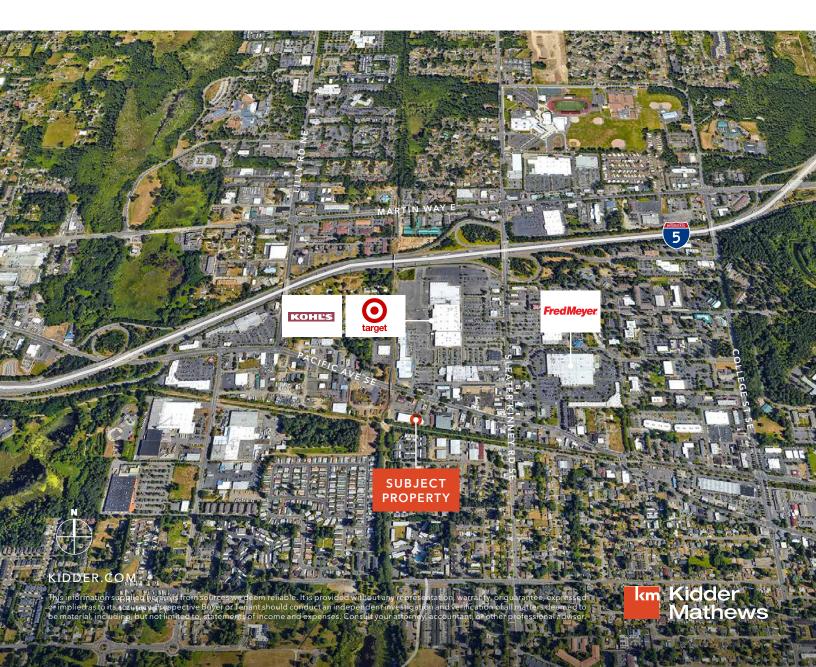

## INDUSTRIAL FOR LEASE

3819 PACIFIC AVE SE, OLYMPIA, WA

## 14,569 SF Available For Lease

| 2 dock-doors     | Fiber internet                          |
|------------------|-----------------------------------------|
| 24' clear-height | Close to I-5                            |
| 3-phase power    | Lease rate \$0.85 PSF, NNN (\$0.16 PSF) |