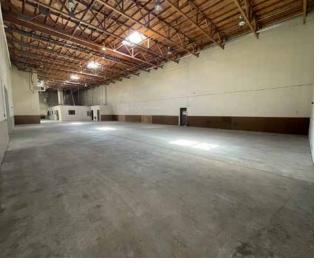

## 14,569 SF Available For Lease

| 2 dock-doors     | Fiber internet                          |
|------------------|-----------------------------------------|
| 24' clear-height | Close to I-5                            |
| 3-phase power    | Lease rate \$0.85 PSF, NNN (\$0.16 PSF) |