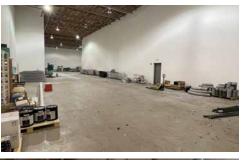

## 14,569 SF Available For Lease

| 2 dock-doors     | Fiber internet                          |
|------------------|-----------------------------------------|
| 24' clear-height | Close to I-5                            |
| 3-phase power    | Lease rate \$0.85 PSF, NNN (\$0.16 PSF) |