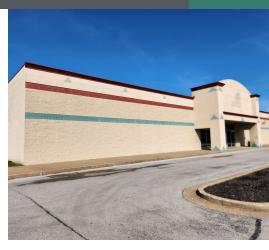

#### PROPERTY DESCRIPTION

Former office/training/call center facility located as an outparcel to Greenwood Mall., a regional mall serving a 10-county radius in south central Kentucky. Opportunity for conversion to retail given the abundant retail located in the immediate area (Lowes, Wal Mart, Target, Menards, Meijer, Home Depot, Belk, & Dillard's.) This property can be subdivided.

#### **PROPERTY HIGHLIGHTS**

- Approximately 300 parking spaces
- Onsite generator & covered loading docks
- · Recently renovated
- Centralized Location near Greenwood Mall