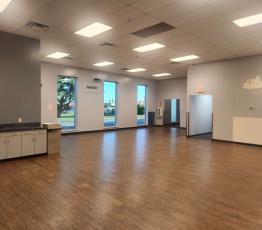

#### PROPERTY DESCRIPTION

Former office/training/call center facility located as an outparcel to Greenwood Mall., a regional mall serving a 10-county radius in south central Kentucky. Opportunity for conversion to retail given the abundant retail located in the immediate area (Lowes, Wal Mart, Target, Menards, Meijer, Home Depot, Belk, & Dillard's.) This property can be subdivided.

#### **PROPERTY HIGHLIGHTS**

- Approximately 300 parking spaces
- Onsite generator & covered loading docks
- · Recently renovated
- Centralized Location near Greenwood Mall