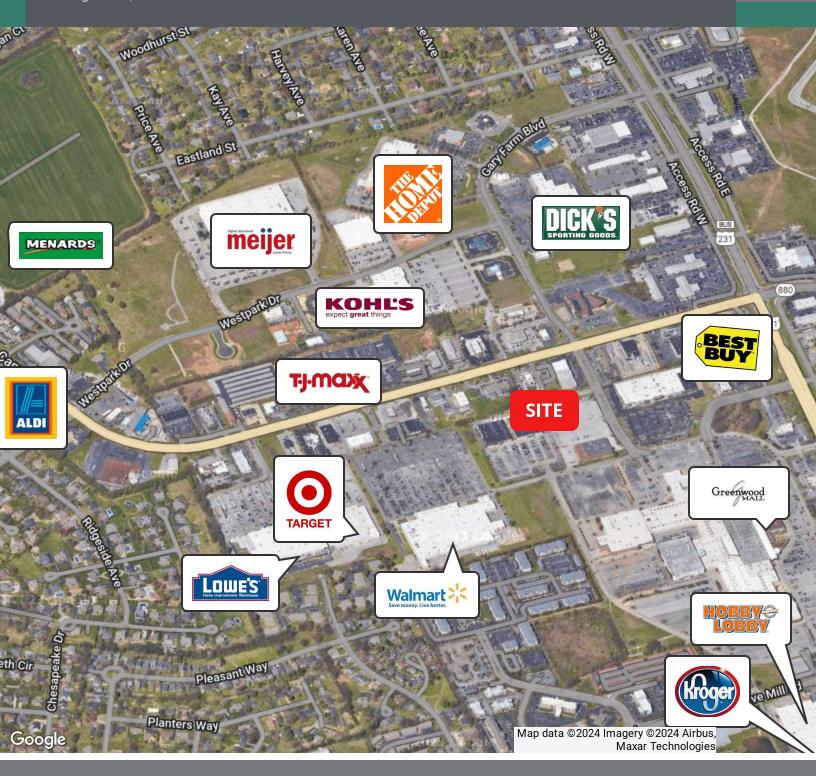

#### PROPERTY DESCRIPTION

Former office/training/call center facility located as an outparcel to Greenwood Mall., a regional mall serving a 10-county radius in south central Kentucky. Opportunity for conversion to retail given the abundant retail located in the immediate area (Lowes, Wal Mart, Target, Menards, Meijer, Home Depot, Belk, & Dillard's.) This property can be subdivided.

#### **PROPERTY HIGHLIGHTS**

- Approximately 300 parking spaces
- Onsite generator & covered loading docks
- · Recently renovated
- Centralized Location near Greenwood Mall