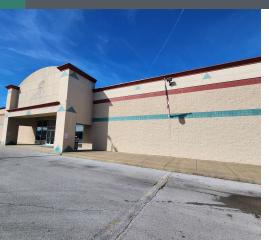

#### OFFICE/RETAIL BUILDING FOR LEASE

## 2625 SCOTTSVILLE RD

Bowling Green, KY 42104

#### PROPERTY DESCRIPTION

Former office/training/call center facility located as an outparcel to Greenwood Mall., a regional mall serving a 10-county radius in south central Kentucky. Opportunity for conversion to retail given the abundant retail located in the immediate area (Lowes, Wal Mart, Target, Menards, Meijer, Home Depot, Belk, & Dillard's.) This property can be subdivided.