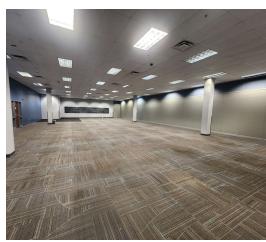

#### PROPERTY DESCRIPTION

Former office/training/call center facility located as an outparcel to Greenwood Mall., a regional mall serving a 10-county radius in south central Kentucky. Opportunity for conversion to retail given the abundant retail located in the immediate area (Lowes, Wal Mart, Target, Menards, Meijer, Home Depot, Belk, & Dillard's.) This property can be subdivided.

#### **PROPERTY HIGHLIGHTS**

- Approximately 300 parking spaces
- Onsite generator & covered loading docks
- · Recently renovated
- Centralized Location near Greenwood Mall

#### **OFFERING SUMMARY**

| Lease Rate:    | \$15.00 SF/yr (NNN) |
|----------------|---------------------|
| Available SF:  | 15,600 - 31,200 SF  |
| Lot Size:      | 3.35 Acres          |
| Building Size: | 31,200 SF           |