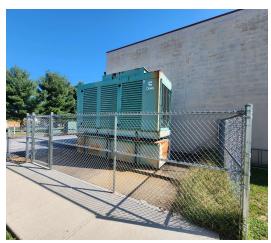

#### **PROPERTY HIGHLIGHTS**

- Approximately 300 parking spaces
- Onsite generator & covered loading docks
- · Recently renovated
- Centralized Location near Greenwood Mall