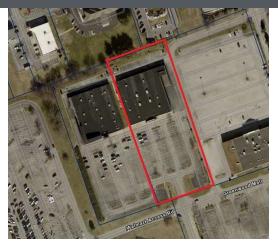

#### PROPERTY DESCRIPTION

Former office/training/call center facility located as an outparcel to Greenwood Mall., a regional mall serving a 10-county radius in south central Kentucky. Opportunity for conversion to retail given the abundant retail located in the immediate area (Lowes, Wal Mart, Target, Menards, Meijer, Home Depot, Belk, & Dillard's.) This property can be subdivided.

#### **PROPERTY HIGHLIGHTS**

- Approximately 300 parking spaces
- Onsite generator & covered loading docks
- · Recently renovated
- Centralized Location near Greenwood Mall

#### **OFFERING SUMMARY**

| Lease Rate:    | \$15.00 SF/yr (NNN) |
|----------------|---------------------|
| Available SF:  | 15,600 - 31,200 SF  |
| Lot Size:      | 3.35 Acres          |
| Building Size: | 31,200 SF           |