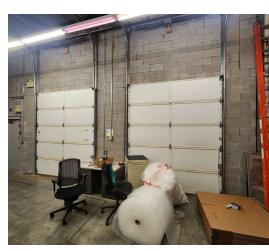

#### **PROPERTY HIGHLIGHTS**

- Approximately 300 parking spaces
- Onsite generator & covered loading docks
- · Recently renovated
- Centralized Location near Greenwood Mall