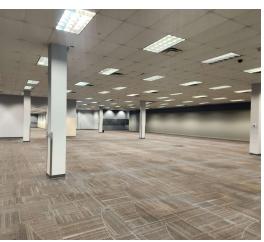

#### PROPERTY DESCRIPTION

Former office/training/call center facility located as an outparcel to Greenwood Mall., a regional mall serving a 10-county radius in south central Kentucky. Opportunity for conversion to retail given the abundant retail located in the immediate area (Lowes, Wal Mart, Target, Menards, Meijer, Home Depot, Belk, & Dillard's.) This property can be subdivided.

#### **PROPERTY HIGHLIGHTS**

- Approximately 300 parking spaces
- Onsite generator & covered loading docks
- · Recently renovated
- Centralized Location near Greenwood Mall

#### **OFFERING SUMMARY**

| Lease Rate:    | \$15.00 SF/yr (NNN) |
|----------------|---------------------|
| Available SF:  | 15,600 - 31,200 SF  |
| Lot Size:      | 3.35 Acres          |
| Building Size: | 31,200 SF           |