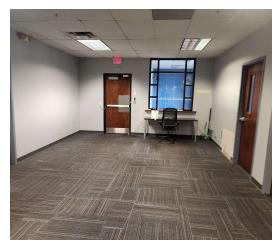

#### PROPERTY DESCRIPTION

Former office/training/call center facility located as an outparcel to Greenwood Mall., a regional mall serving a 10-county radius in south central Kentucky. Opportunity for conversion to retail given the abundant retail located in the immediate area (Lowes, Wal Mart, Target, Menards, Meijer, Home Depot, Belk, & Dillard's.) This property can be subdivided.

#### **PROPERTY HIGHLIGHTS**

- Approximately 300 parking spaces
- Onsite generator & covered loading docks
- · Recently renovated
- Centralized Location near Greenwood Mall

#### **OFFERING SUMMARY**

| Lease Rate:    | \$15.00 SF/yr (NNN) |
|----------------|---------------------|
| Available SF:  | 15,600 - 31,200 SF  |
| Lot Size:      | 3.35 Acres          |
| Building Size: | 31,200 SF           |