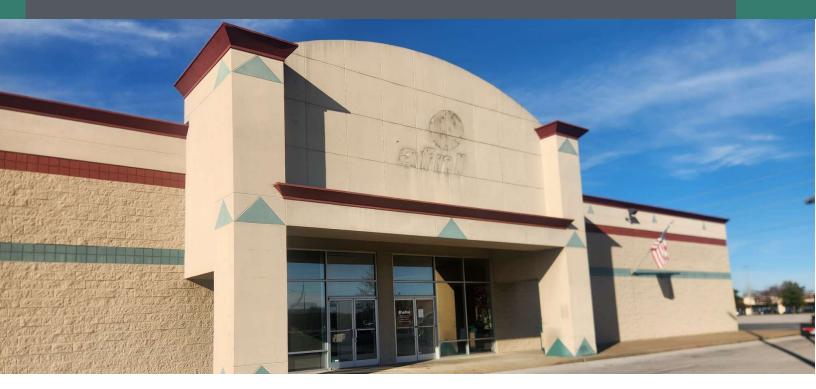

#### PROPERTY DESCRIPTION

Former office/training/call center facility located as an outparcel to Greenwood Mall., a regional mall serving a 10-county radius in south central Kentucky. Opportunity for conversion to retail given the abundant retail located in the immediate area (Lowes, Wal Mart, Target, Menards, Meijer, Home Depot, Belk, & Dillard's.) This property can be subdivided.

#### **PROPERTY HIGHLIGHTS**

- Approximately 300 parking spaces
- Onsite generator & covered loading docks
- · Recently renovated
- Centralized Location near Greenwood Mall

# OFFICE/RETAIL BUILDING FOR LEASE 2625 SCOTTSVILLE RD

Bowling Green, KY 42104