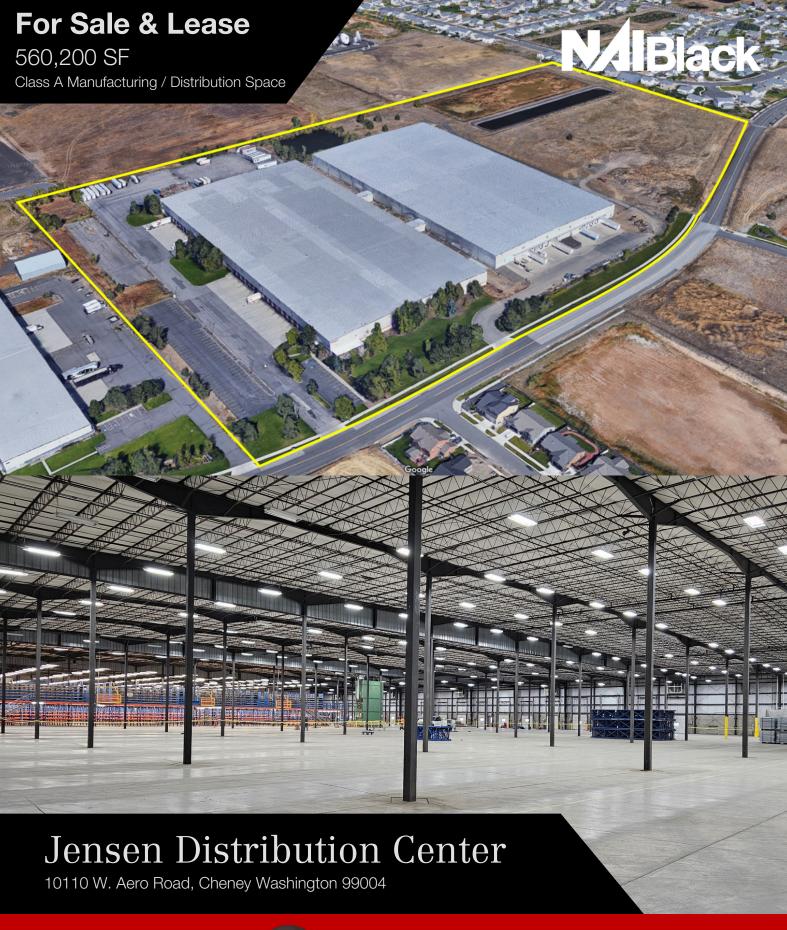

# For Sale & Lease

560,200 SF

Manufacturing / Distribution Space

# **Property Information**

Nestled on 43.86 acres, the Jensen Distribution Center offers 560,200 SF of adaptable space. With 35 dock doors and 2 drive-thru doors, streamline your logistics effortlessly. Constructed between 1986 and 2007, enjoy modern amenities across 11,200 SF of office space. Strategically located, it's your gateway to efficient distribution. Elevate your operations—schedule a tour today.