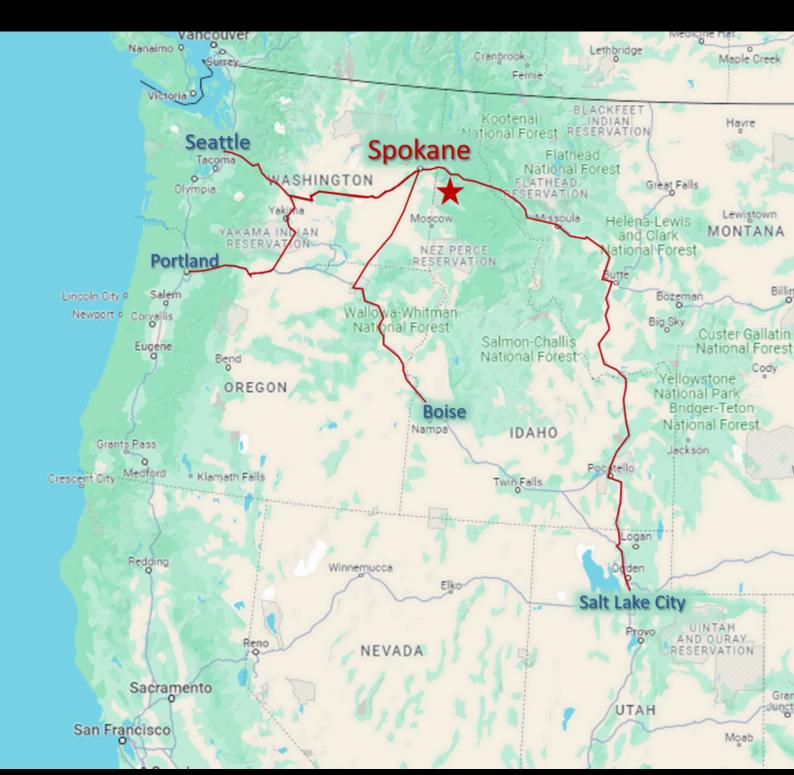

# WASHINGTON MIBIACK PACIFIC NORTHWEST EPICENTER

# MAP MAIBlack COAST

## CITIE

Seattle 271 miles / 4 hr 4 min Boise 414 miles / 6 hr 26 min Portland 345 miles / 5 hr 16 min Salt Lake City 712 miles / 10 hr 16 min