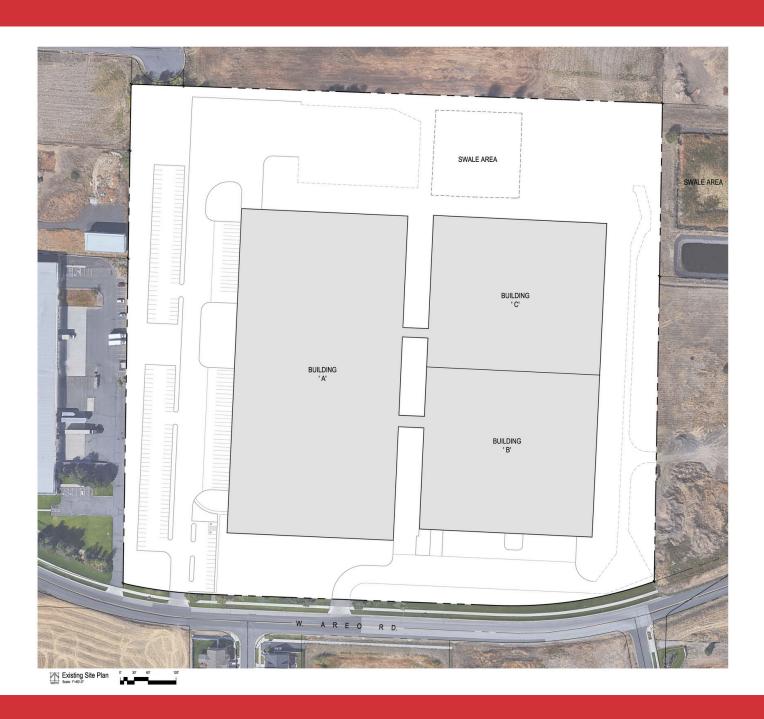

e/Restroom/Breakroom Locker Room on 2 Levels



LIGHTING



SPRINKLER ESFR



### OADING DOORS

40 Dock High 2 Drive Thru





COLUMN SPACING



PURCHASE PRICE

\$22,500,000

\_EASE RATE

\$0.45 per sf NNN

# **Property Information**

Nestled on 43.86 acres, the Jensen Distribution Center offers 560,200 SF of adaptable space. With 35 dock doors and 2 drive-thru doors, streamline your logistics effortlessly. Constructed between 1986 and 2007, enjoy modern amenities across 11,200 SF of office space. Strategically located, it's your gateway to efficient distribution. Elevate your operations—schedule a tour today.

For more information, please contact:



Christopher Bell o: 509 622 3538 e: cbell@naiblack.com







+1 509 623 1000



# SITE PLAN

# **MAI**Black



# SITE PLAN

# **M**IBlack



For more information, please contact:



Christopher Bell o: 509 622 3538 e: cbell@naiblack.com











# MARKET HIGHLIGHTS MIBlack





For more information. please contact:



Christopher Bell o: 509 622 3538 e: cbell@naiblack.com











# WASHINGTON MIBIACK PACIFIC NORTHWEST EPICENTER



# MAP MAIBlack COAST



## CITIE

Seattle 271 miles / 4 hr 4 min Boise 414 miles / 6 hr 26 min Portland 345 miles / 5 hr 16 min Salt Lake City 712 miles / 10 hr 16 min

# KEY DRIVE TIMES

# **MAI**Black

## **MAJOR TRANSPORTATION HUBS**

Spokane Int'l Airport

Seattle-Tacoma Int'l Airport

Portland Int'l Airport

Port of Seattle

Port of Portland

6.7 Miles / 10 Min

→ 276 Miles / 4 hr 13 min

→ 340 miles / 5 hr 7 min

→ 273 miles / 4 hr 13 min

→ 341 miles / 5 hr 9 min

## **MAJOR CITIES**

CD