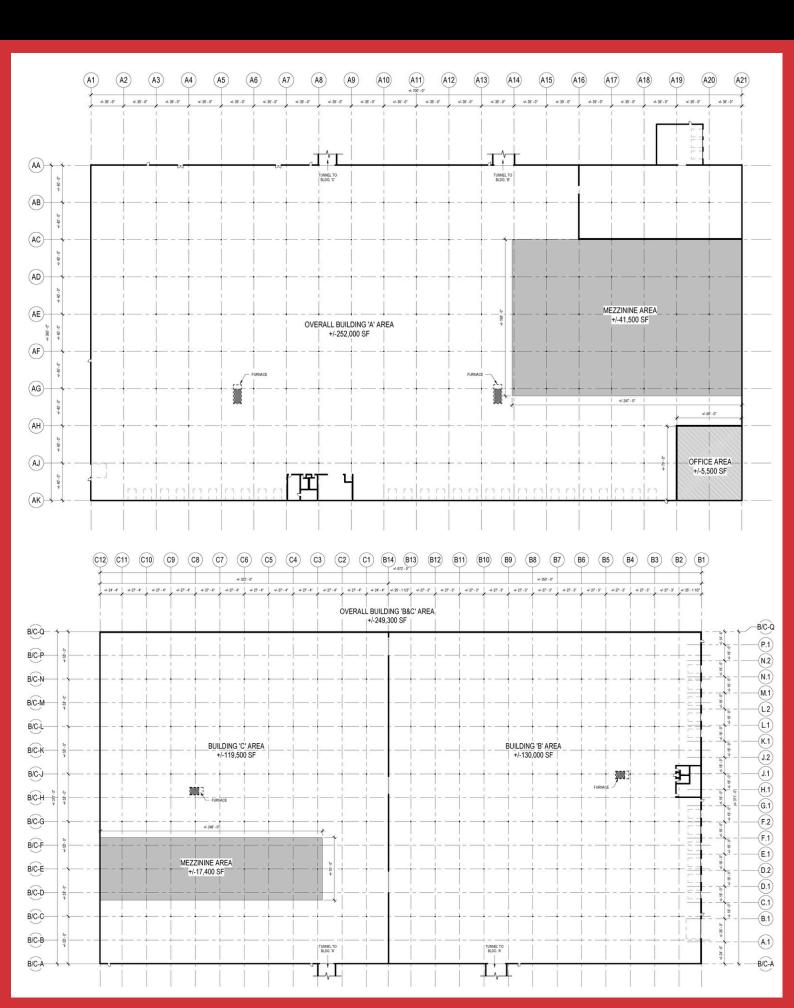

## **BUILDING SIZE**

560,200 SF ±

501,500 SF Total Building Footprint 58,700 SF Warehouse Mezzanine Demisable to 130,000 SF

## DEFICE SPACE

11,200 SF ±

Office/Restroom/Breakroom Locker Room on 2 Levels

LIGHTING

SPRINKLER ESFR

### OADING DOORS

40 Dock High 2 Drive Thru

COLUMN SPACING

PURCHASE PRICE

\$22,500,000

\_EASE RATE

\$0.45 per sf NNN