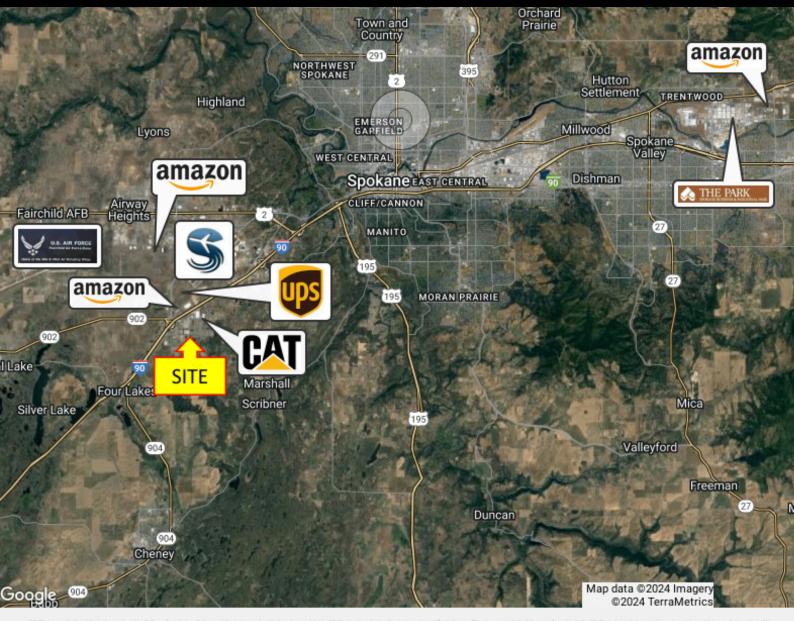

G



PURCHASE PRICE

\$22,500,000

\_EASE RATE

\$0.45 per sf NNN

# **Property Information**

Nestled on 43.86 acres, the Jensen Distribution Center offers 560,200 SF of adaptable space. With 35 dock doors and 2 drive-thru doors, streamline your logistics effortlessly. Constructed between 1986 and 2007, enjoy modern amenities across 11,200 SF of office space. Strategically located, it's your gateway to efficient distribution. Elevate your operations—schedule a tour today.

For more information, please contact:



Christopher Bell o: 509 622 3538 e: cbell@naiblack.com







+1 509 623 1000



# SITE PLAN

# **MAI**Black



# SITE PLAN

# **M**IBlack



For more information, please contact:



Christopher Bell o: 509 622 3538 e: cbell@naiblack.com











# MARKET HIGHLIGHTS MIBlack





For more information. please contact:



Christopher Bell o: 509 622 3538 e: cbell@naiblack.com











# WASHINGTON MIBIACK PACIFIC NORTHWEST EPICENTER



# MAP MAIBlack COAST



## CITIE

Seattle 271 miles / 4 hr 4 min Boise 414 miles / 6 hr 26 min Portland 345 miles / 5 hr 16 min Salt Lake City 712 miles / 10 hr 16 min

# KEY DRIVE TIMES

# **MAI**Black

## **MAJOR TRANSPORTATION HUBS**

Spokane Int'l Airport

Seattle-Tacoma Int'l Airport

Portland Int'l Airport

Port of Seattle

Port of Portland

6.7 Miles / 10 Min

→ 276 Miles / 4 hr 13 min

→ 340 miles / 5 hr 7 min

→ 273 miles / 4 hr 13 min

→ 341 miles / 5 hr 9 min

## **MAJOR CITIES**

CDA

40.9 miles / 42 min

Seattle

→ 271 miles / 4 hr 4 min

Boise

→ 414 miles / 6 hr 26 min

Portland

345 miles / 5 hr 16 min

Billings → 5