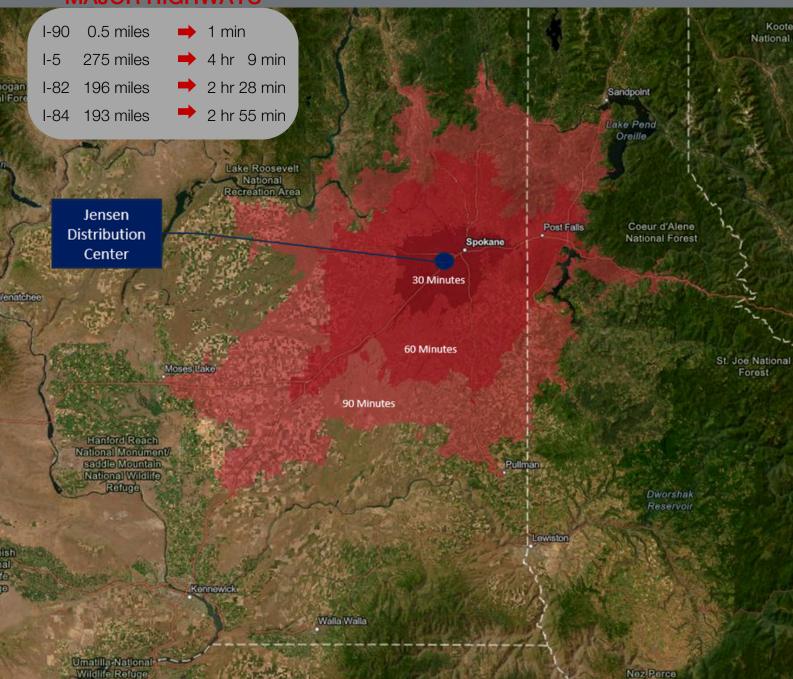

istopher Bell o: 509 622 3538 e: cbell@naiblack.com











# WASHINGTON MIBIACK PACIFIC NORTHWEST EPICENTER



# MAP MAIBlack COAST



## CITIE

Seattle 271 miles / 4 hr 4 min Boise 414 miles / 6 hr 26 min Portland 345 miles / 5 hr 16 min Salt Lake City 712 miles / 10 hr 16 min

# KEY DRIVE TIMES

# **MAI**Black

## **MAJOR TRANSPORTATION HUBS**

Spokane Int'l Airport

Seattle-Tacoma Int'l Airport

Portland Int'l Airport

Port of Seattle

Port of Portland

6.7 Miles / 10 Min

→ 276 Miles / 4 hr 13 min

→ 340 miles / 5 hr 7 min

→ 273 miles / 4 hr 13 min

→ 341 miles / 5 hr 9 min

## **MAJOR CITIES**

CDA

40.9 miles / 42 min

Seattle

→ 271 miles / 4 hr 4 min

Boise

→ 414 miles / 6 hr 26 min

Portland

345 miles / 5 hr 16 min

Billings → 547 miles / 8 hr 2 min

## **MAJOR HIGHWAYS**