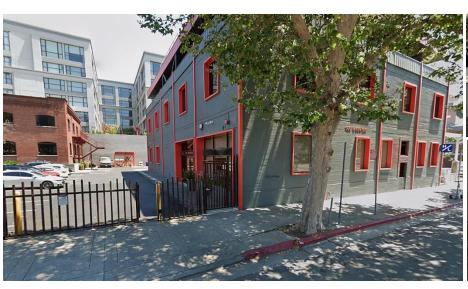

# Unique Office Space For Lease

100 WEBSTER STREET OAKLAND, CA

# **Property Highlights**

- High End Finishes
- Great Natural Light
- Excellent Views
- Creative Office Space with Exposed HVAC Ducts
- Gym, Showers and Large Outdoor Patio
- Paid Parking in Secured Gated Lot
- Secure Lobby with Keyless Entry System
- -Short Walk to Restaurants and Shops
- Secure On-Site Bike Parking
- Accessible Transportation via Ferry, Amtrak, BART and Transit Bus Lines