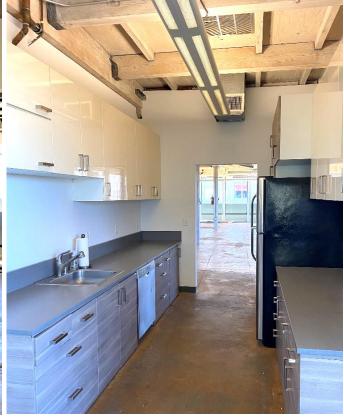

## **Suite Specifications**

- Four (4) offices, One (1) Conference Room and One (1) Break Room
- Large Open Area for Cubicles
- Open Kitchen
- · High-End Build-Out
- Excellent Natural Light
- Exposed HVAC Ducts