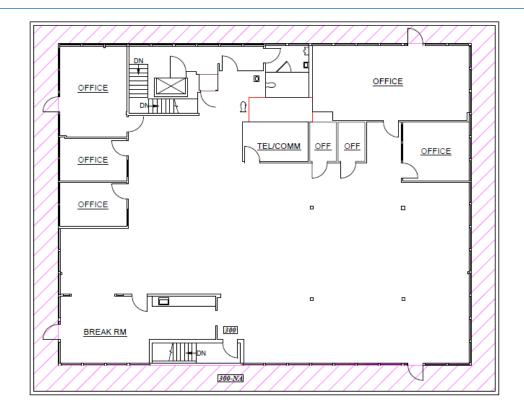

## **Highlights**

- ±2,374 RSF
- · Available Immediately
- Asking Rate: \$1.95 per RSF/ Month, Industrial Gross

## **Suite Specifications**

- Four (4) offices, One (1) Conference Room and One (1) Break Room
- Large Open Area for Cubicles
- Open Kitchen
- · High-End Build-Out
- Excellent Natural Light
- Exposed HVAC Ducts