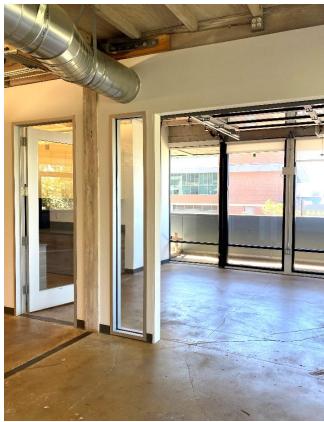

# **Property Highlights**

- High End Finishes
- Great Natural Light
- Excellent Views
- Creative Office Space with Exposed HVAC Ducts
- Gym, Showers and Large Outdoor Patio
- Paid Parking in Secured Gated Lot
- Secure Lobby with Keyless Entry System
- -Short Walk to Restaurants and Shops
- Secure On-Site Bike Parking
- Accessible Transportation via Ferry, Amtrak, BART and Transit Bus Lines

# **Suite Specifications**

- Outstanding Space
- · Private Deck
- Four (4) Sides of Floor to Ceiling Glass Windows
- Excellent Natural Lights
- Four (4) offices, One (1) Conference Room, Two (2) Break Out Rooms, Server Room and Open Break Room
- Large Open Area for Cubicles

## **Suite Specifications**

- Four (4) offices, One (1) Conference Room and One (1) Break Room
- Large Open Area for Cubicles
- Open Kitchen
- · High-End Build-Out
- Excellent Natural Light
- Exposed HVAC Ducts