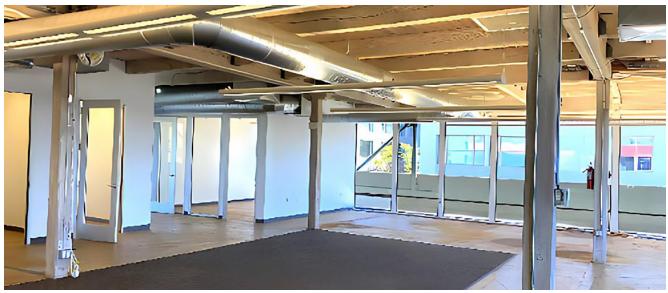

# **Highlights**

- ±6,966 RSF (Consisting of ±5,555 RSF and a ±1,411 RSF Private Deck)
- Available Immediately
- \$1.95 per RSF/ Month Industrial Gross

# **Suite Specifications**

- Outstanding Space
- · Private Deck
- Four (4) Sides of Floor to Ceiling Glass Windows
- Excellent Natural Lights
- Four (4) offices, One (1) Conference Room, Two (2) Break Out Rooms, Server Room and Open Break Room
- Large Open Area for Cubicles