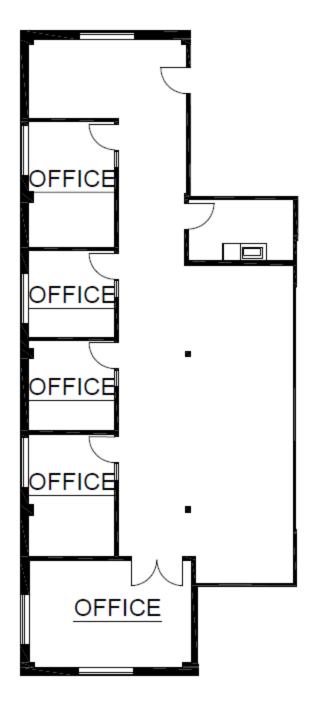

# **Suite Specifications**

- Outstanding Space
- · Private Deck
- Four (4) Sides of Floor to Ceiling Glass Windows
- Excellent Natural Lights
- Four (4) offices, One (1) Conference Room, Two (2) Break Out Rooms, Server Room and Open Break Room
- Large Open Area for Cubicles

## **Suite Specifications**

- Four (4) offices, One (1) Conference Room and One (1) Break Room
- Large Open Area for Cubicles
- Open Kitchen
- · High-End Build-Out
- Excellent Natural Light
- Exposed HVAC Ducts