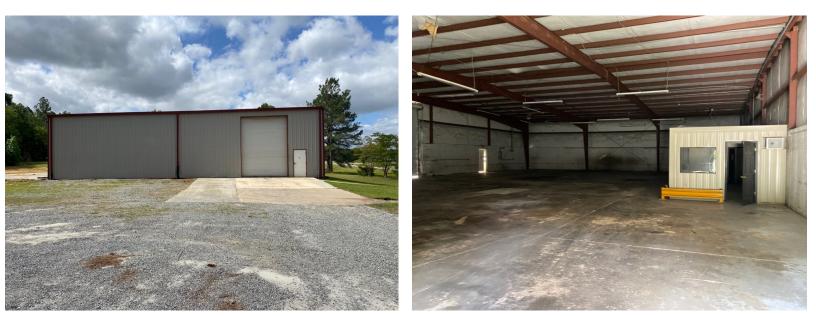

## Harris Industrial Bldg - Vidalia, GA

902 Harris Industrial Blvd Vidalia, GA 30474

(Latitude, Longitude) (32.19556, -82.38166)

**AVAILABLE:** 

7,500 SF (75' x 100')

3.06 acres

\$325,000.00

- Located in Toombs Industrial Park
- Pad for Expansion
- Open Span—No Interior Columns

## Harris Industrial Bldg - Vidalia, GA

902 Harris Industrial Blvd Vidalia, GA 30474

(Latitude, Longitude) (32.19556, -82.38166)

| BUILDING SIZE:   | 7,500 SF                 |
|------------------|--------------------------|
| ACREAGE:         | 3.06 acres               |
| YEAR BUILT:      | 2007                     |
| ROOF:            | Metal                    |
| CONSTRUCTION:    | Metal                    |
| HVAC:            | No                       |
| CEILING HEIGHTS: | 14' 1" to 17' 8"         |
| COLUMN SPACING:  | No interior columns      |
| LOADING DOORS:   | 2 roll-up drive in doors |
| SPRINKLER:       | Νο                       |
| PARKING:         | Yes                      |
| UTILITIES:       | 800 AMP—3 Phase          |
|                  | City Water and Sewer     |
| TRANSPORTATION:  | • 4 miles to US #1       |
|                  | • 21 miles to I-16       |