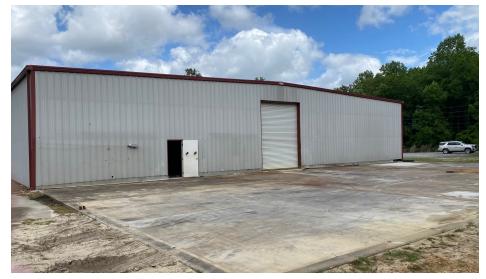

## Harris Industrial Bldg - Vidalia, GA

902 Harris Industrial Blvd Vidalia, GA 30474

(Latitude, Longitude) (32.19556, -82.38166)

**AVAILABLE:** 

7,500 SF (75' x 100')

3.06 acres

\$325,000.00

- Located in Toombs Industrial Park
- Pad for Expansion
- Open Span—No Interior Columns

## Harris Industrial Bldg - Vidalia, GA

902 Harris Industrial Blvd Vidalia, GA 30474

(Latitude, Longitude) (32.19556, -82.38166)

| BUILDING SIZE:   | 7,500 SF                 |
|------------------|--------------------------|
| ACREAGE:         | 3.06 acres               |
| YEAR BUILT:      | 2007                     |
| ROOF:            | Metal                    |
| CONSTRUCTION:    | Metal                    |
| HVAC:            | No                       |
| CEILING HEIGHTS: | 14' 1" to 17' 8"         |
| COLUMN SPACING:  | No interior columns      |
| LOADING DOORS:   | 2 roll-up drive in doors |
| SPRINKLER:       | Νο                       |
| PARKING:         | Yes                      |
| UTILITIES:       | 800 AMP—3 Phase          |
|                  | City Water and Sewer     |
| TRANSPORTATION:  | • 4 miles to US #1       |
|                  | • 21 miles to I-16       |