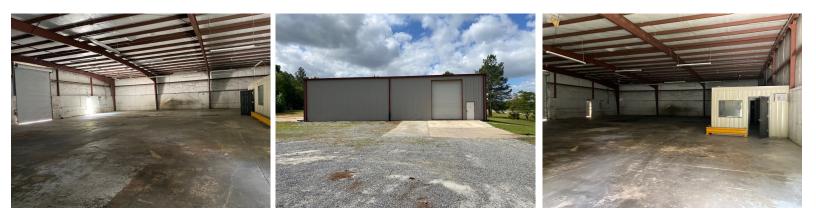

## Harris Industrial Bldg - Vidalia, GA

902 Harris Industrial Blvd Vidalia, GA 30474

(Latitude, Longitude) (32.19556, -82.38166)

**AVAILABLE:** 

7,500 SF (75' x 100')

3.06 acres

\$325,000.00

- Located in Toombs Industrial Park
- Pad for Expansion
- Open Span—No Interior Columns

## Harris Industrial Bldg - Vidalia, GA

902 Harris Industrial Blvd Vidalia, GA 30474

(Latitude, Longitude) (32.19556, -82.38166)

| BUILDING SIZE:   | 7,500 SF                 |
|------------------|--------------------------|
| ACREAGE:         | 3.06 acres               |
| YEAR BUILT:      | 2007                     |
| ROOF:            | Metal                    |
| CONSTRUCTION:    | Metal                    |
| HVAC:            | No                       |
| CEILING HEIGHTS: | 14' 1" to 17' 8"         |
| COLUMN SPACING:  | No interior columns      |
| LOADING DOORS:   | 2 roll-up drive in doors |
| SPRINKLER:       | Νο                       |
| PARKING:         | Yes                      |
| UTILITIES:       | 800 AMP—3 Phase          |
|                  | City Water and Sewer     |
| TRANSPORTATION:  | • 4 miles to US #1       |
|                  | • 21 miles to I-16       |