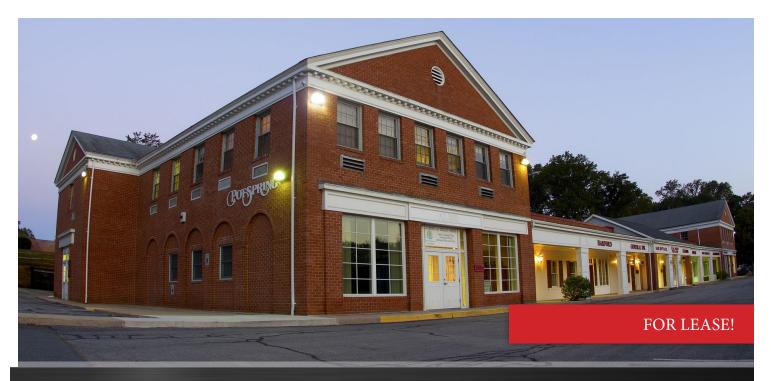

## Pot Spring Center

## OFFICE SPACE AVAILABLE FOR LEASE

- Owner managed
- Renovated interior common areas and restrooms
- 24-hour secured access
- Signage available

- Great location minutes away from I-695, I-83
- Available retail/office suites
- Flexible suite sizes 500 2,500 SF

1818 Pot Spring Road, Timonium, MD 21093

## **BUILDING SUMMARY**

| Size:       | 34,723 SF      |
|-------------|----------------|
| Year Built: | 1966           |
| Class:      | В              |
| Parking:    | 4/1,000SF      |
| Use:        | Office/ Retail |
| Term:       | Negotiable     |