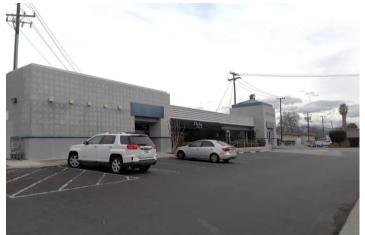

# **PROPERTY HIGHLIGHTS**

1,400sf, 1,750sf, 2,419sf & 2,600 former salon available, can be combined for 8,169sf

> Easy access to all areas of town via Highway 99, Truxtun Extension, 24th Street, California Avenue

> > **Ample Parking**

Good visibility on Oak Street

30,502 cars per day on **Oak Street** 

# PARK PLAZA

1811 Oak St, Bakersfield, CA

1,400sf 1,750sf, 2,419sf & 2,600sf **Available** (can be combined)