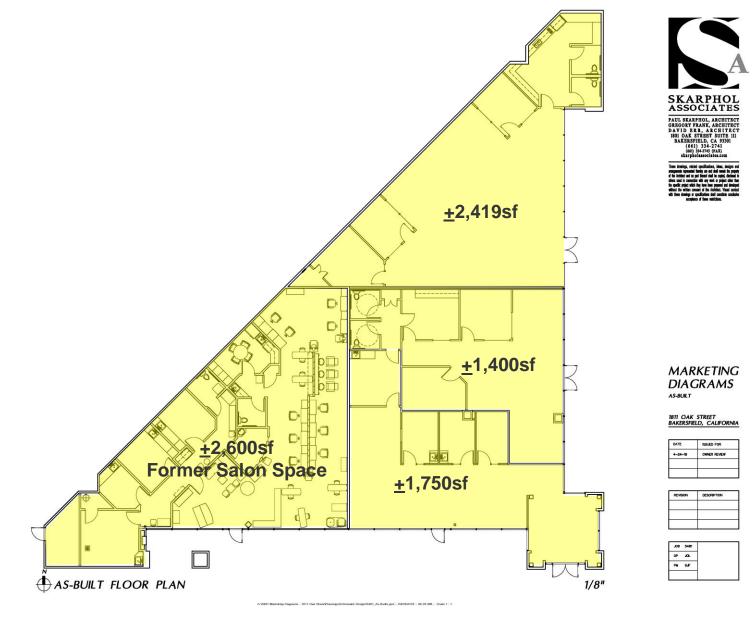

# **PROPERTY HIGHLIGHTS**

1,400sf, 1,750sf, 2,419sf & 2,600 former salon available, can be combined for 8,169sf

> Easy access to all areas of town via Highway 99, Truxtun Extension, 24th Street, California Avenue

# PARK PLAZA

1811 Oak St, Bakersfield, CA

1,400sf 1,750sf, 2,419sf & 2,600sf **Available** (can be combined)