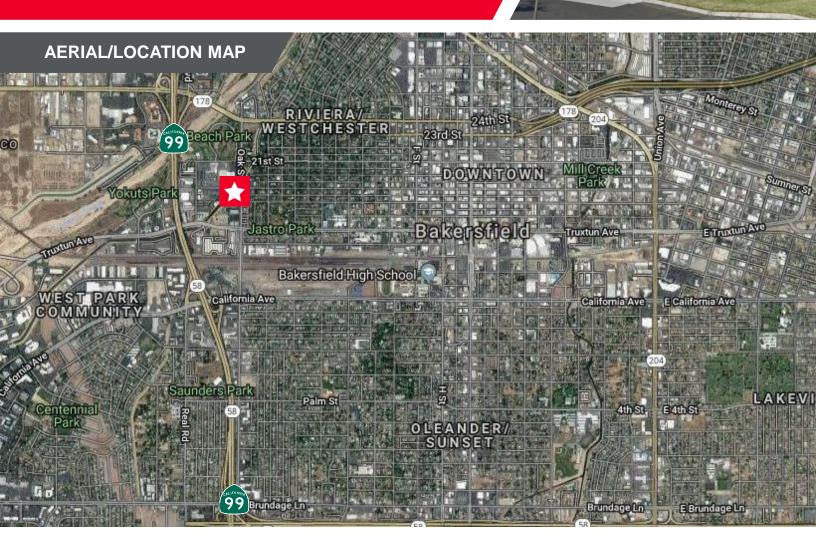

# **PROPERTY HIGHLIGHTS**

1,400sf, 1,750sf, 2,419sf & 2,600 former salon available, can be combined for 8,169sf

> Easy access to all areas of town via Highway 99, Truxtun Extension, 24th Street, California Avenue

> > **Ample Parking**

Good visibility on Oak Street

30,502 cars per day on **Oak Street** 