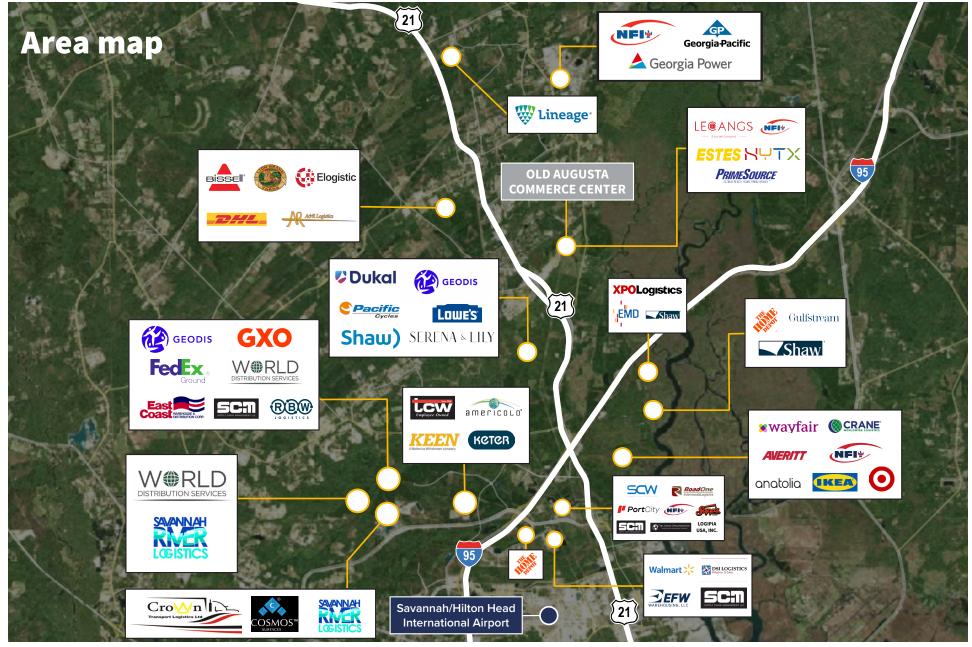

Available s.f.     | 350,000 - 1,112,108   | Trailer parks  | 277                         | Power              | 4,000 amps 480v 3 phase |
| Building dimension | <b>s</b> 1950' x 570' | Auto parks     | 240                         | Slab               | 7" unreinforced         |
| Column spacing     | 54' X 50'             | Docks          | 226                         | Warehouse lighting | 25 FC LEDs @ 36"        |
| Speed bay          | 60'                   | Levelers       | 112 with 40,000 lb capacity | Office s.f.        | 2,012 spec              |
| Truck court depth  | 190'                  | Drive in doors | 4                           | Warehouse finish   | White box               |









10.8 miles from **Georgia Ports** Authority



14.3 miles from I-16



miles from 1-95



Bennett Rudder, SIOR Executive Managing Director JLL +1 912 250 4595

+1 912 250 4595 bennett.rudder@jll.com Ryan Hoyt, SIOR Senior Managing Director JLL

+1 404 995 2090 ryan.hoyt@jll.com Chris Tomasulo, SIOR Executive Managing Director JLL

+1 404 995 2462 chris.tomasulo@jll.com Lindsey Wilmot Senior Associate JLL +1 912 663 9394 lindsey.wilmot@jll.com Matt Neumann Vice President - Leasing Becknell Industrial +1 708 571 0561 mneumann@becknellindustrial.com