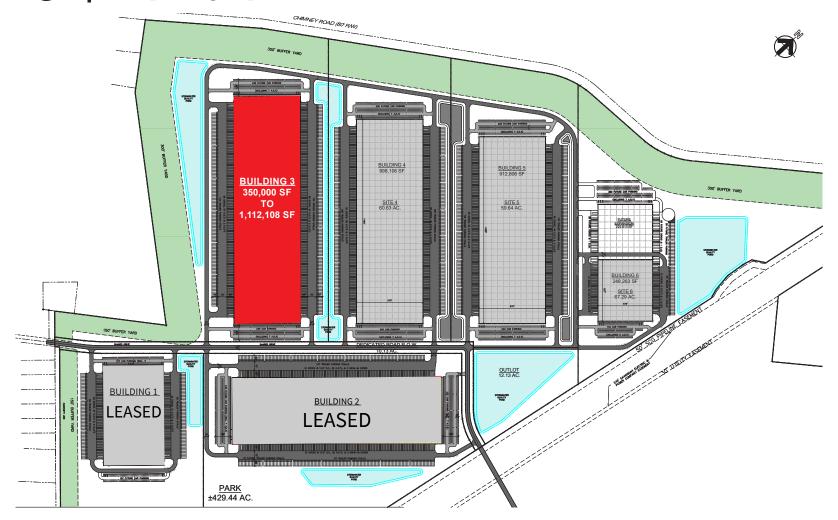

## Old Augusta Commerce Center

## **Building 3 | Effingham County**

1301 Logistics Parkway, Savannah, GA

## **Building 3 | Property specifications**

| Building s.f.      | +/- 1,112,108         | Clear height   | 40'                         | Sprinkler          | ESFR                    |
|--------------------|-----------------------|----------------|-----------------------------|--------------------|-------------------------|
| Available s.f.     | 350,000 - 1,112,108   | Trailer parks  | 277                         | Power              | 4,000 amps 480v 3 phase |
| Building dimension | <b>s</b> 1950' x 570' | Auto parks     | 240                         | Slab               | 7" unreinforced         |
| Column spacing     | 54' X 50'             | Docks          | 226                         | Warehouse lighting | 25 FC LEDs @ 36"        |
| Speed bay          | 60'                   | Levelers       | 112 with 40,000 lb capacity | Office s.f.        | 2,012 spec              |
| Truck court depth  | 190'                  | Drive in doors | 4                           | Warehouse finish   | White box               |