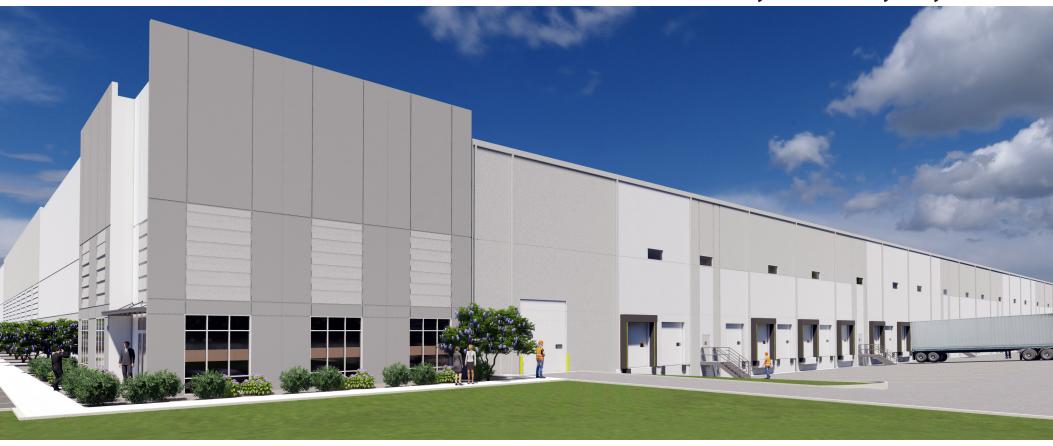

## **Building 3 | Effingham County**

1301 Logistics Parkway, Savannah, GA

## **Building 3 | Property specifications**

| Building s.f.      | +/- 1,112,108         | Clear height   | 40'                         | Sprinkler          | ESFR                    |
|--------------------|-----------------------|----------------|-----------------------------|--------------------|-------------------------|
| Available s.f.     | 350,000 - 1,112,108   | Trailer parks  | 277                         | Power              | 4,000 amps 480v 3 phase |
| Building dimension | <b>s</b> 1950' x 570' | Auto parks     | 240                         | Slab               | 7" unreinforced         |
| Column spacing     | 54' X 50'             | Docks          | 226                         | Warehouse lighting | 25 FC LEDs @ 36"        |
| Speed bay          | 60'                   | Levelers       | 112 with 40,000 lb capacity | Office s.f.        | 2,012 spec              |
| Truck court depth  | 190'                  | Drive in doors | 4                           | Warehouse finish   | White box               |