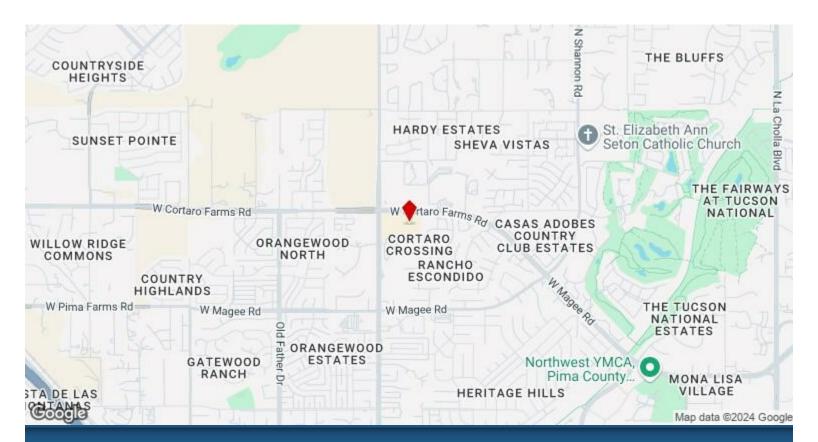

#### **Cortaro Plaza**

8300-8360 N Thornydale Rd, Tucson, AZ 85741

COMMERCIAL MANAGEMENT &INVESTMENTS,INC

Sharon Harvey Commercial Resource Investors LLC 428 S Gilbert Rd, Suite 111, Gilbert, AZ 85296 accounting@commgt.net (480) 374-2300

#### **Cortaro Plaza**

\$19.00 - \$21.00 /SF/YR

Cortaro Plaza at 8360 N Thornydale Road is an exceptional neighborhood center on the edge of Tucson, AZ. The 107,798-square-foot center sits on 43.62 acres of C-2 zoned land at the signalized intersection of W Cortaro Farms Road and Thornydale Road.

#### 8300-8360 N Thornydale Rd, Tucson, AZ 85741

Cortaro Plaza at 8360 N Thornydale Road is an exceptional neighborhood center on the edge of Tucson, AZ. The 107,798-square-foot center sits on 43.62 acres of C-2 zoned land at the signalized intersection of W Cortaro Farms Road and Thornydale Road.