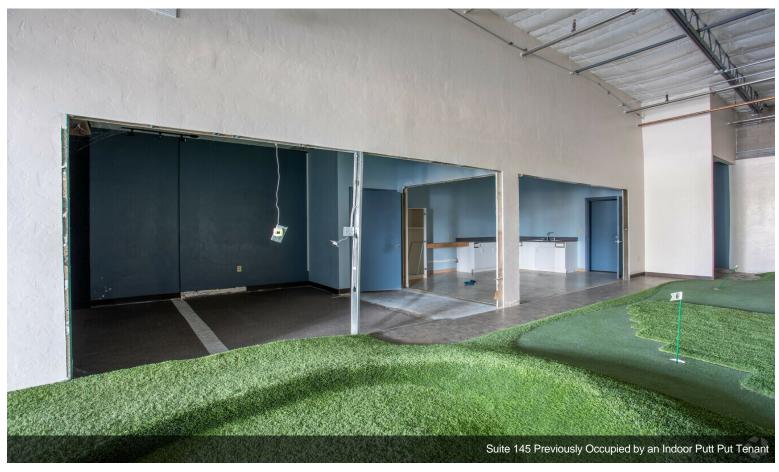

#### Ste 3605-145

| Space Available | 975 SF           |
|-----------------|------------------|
| Rental Rate     | \$21.00 /SF/YR   |
| Date Available  | Now              |
| Service Type    | Triple Net (NNN) |
| Built Out As    | Standard Retail  |
| Space Type      | Relet            |
| Space Use       | Retail           |
| Lease Term      | Negotiable       |
|                 |                  |