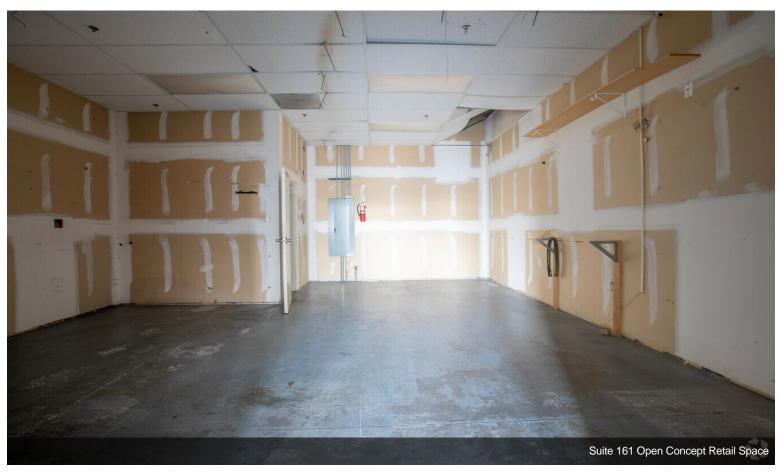

#### 1st Floor

| Space Available | 8,800 SF         |
|-----------------|------------------|
| Rental Rate     | \$19.00 /SF/YR   |
| Date Available  | Now              |
| Service Type    | Triple Net (NNN) |
| Space Type      | Relet            |
| Space Use       | Retail           |
| Lease Term      | 5 - 10 Years     |
|                 |                  |

Currently a Gym with a rock climbing wall.