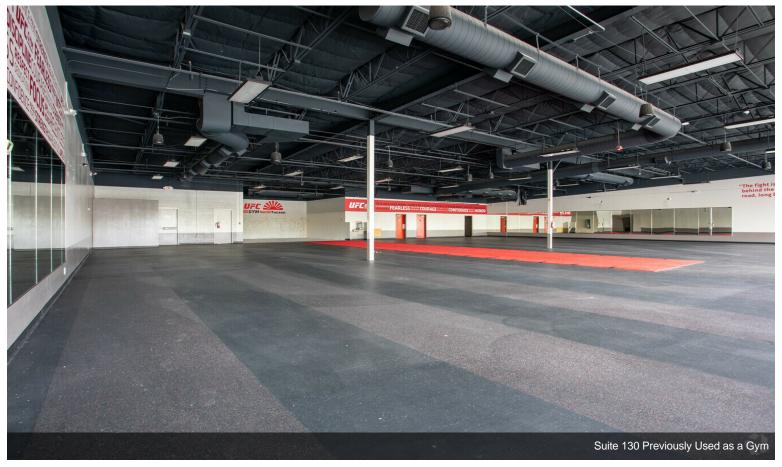

ings and external docks.

Cortaro Plaza benefits from excellent exposure. It boasts 675 feet of frontage on Thornydale Road, visited by over 20,650 cars per day, and 929 feet on Cortaro Farms Road, with a traffic count of over 14,792 vehicles per day. Cortaro Plaza is located just five minutes from Interstate 10, where visitors and residents to the area can easily access Downton Tucson within a twenty-minute drive.

Tucson's hidden gem is a lively oasis surrounded by numerous mountain ranges and nature preserves. Cortaro Plaza is ideally positioned in the city's residential suburbs, with over 51,567 households in a 5-mile radius. For a well-maintained center in Tucson, join this diverse tenant base, including State Farm, The BlackTop Grill, and Paulene's Nails at Cortaro Plaza.