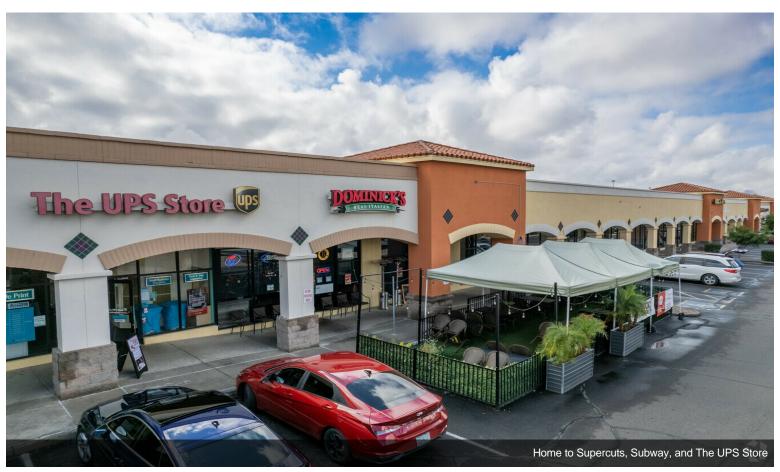

Beautifully landscaped, the center features 476 parking spaces, a pylon sign, and a dedicated turn lane. Anchored by Bashas' with an in-store Starbucks, Cortaro Plaza is home to an assortment of tenants, including Supercuts, Subway, The UPS Store, and Wells Fargo. Most spaces in the center are in excellent condition and feature tall 10- to 14-foot ceilings and external docks.