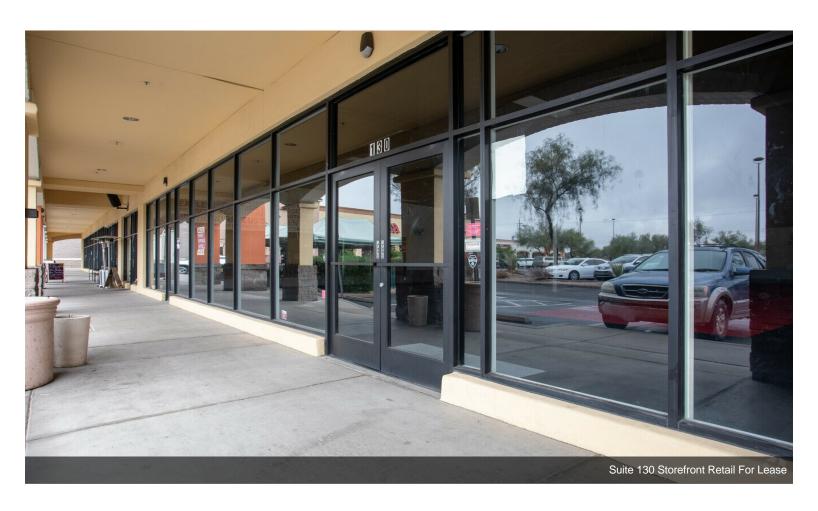

#### 1st Floor

| Space Available | 8,800 SF         |
|-----------------|------------------|
| Rental Rate     | \$19.00 /SF/YR   |
| Date Available  | Now              |
| Service Type    | Triple Net (NNN) |
| Space Type      | Relet            |
| Space Use       | Retail           |
| Lease Term      | 5 - 10 Years     |
|                 |                  |