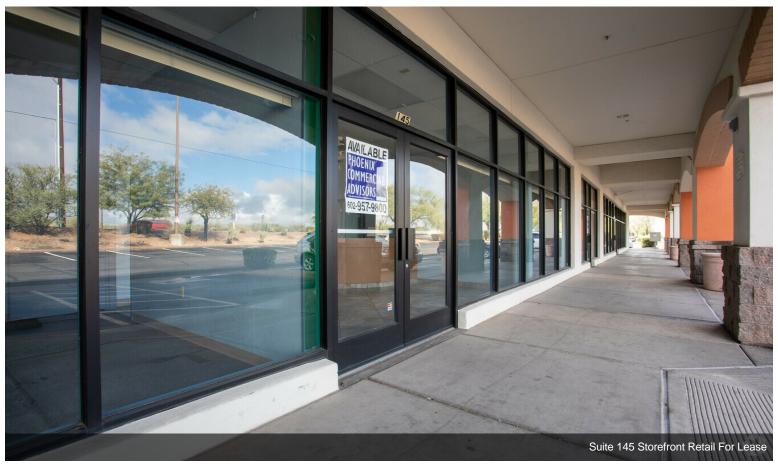

#### Ste 3605-145

| Space Available | 975 SF           |
|-----------------|------------------|
| Rental Rate     | \$21.00 /SF/YR   |
| Date Available  | Now              |
| Service Type    | Triple Net (NNN) |
| Built Out As    | Standard Retail  |
| Space Type      | Relet            |
| Space Use       | Retail           |
| Lease Term      | Negotiable       |
|                 |                  |