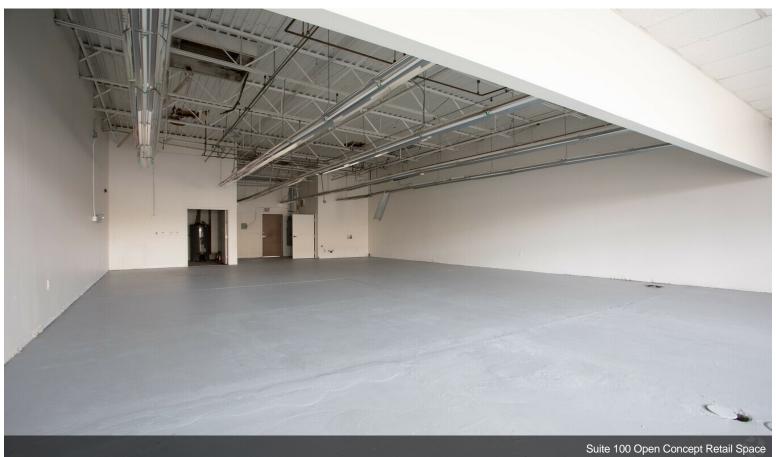

#### 1st Floor

| Space Available | 8,800 SF         |
|-----------------|------------------|
| Rental Rate     | \$19.00 /SF/YR   |
| Date Available  | Now              |
| Service Type    | Triple Net (NNN) |
| Space Type      | Relet            |
| Space Use       | Retail           |
| Lease Term      | 5 - 10 Years     |
|                 |                  |