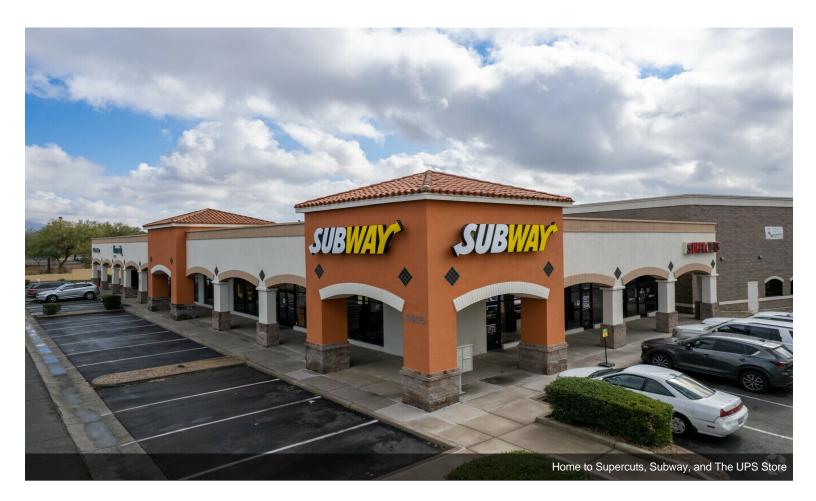

Beautifully landscaped, the center features 476 parking spaces, a pylon sign, and a dedicated turn lane. Anchored by Bashas' with an in-store Starbucks, Cortaro Plaza is home to an assortment of tenants, including Supercuts, Subway, The UPS Store, and Wells Fargo. Most spaces in the center are in excellent condition and feature tall 10- to 14-foot ceilings and external docks.