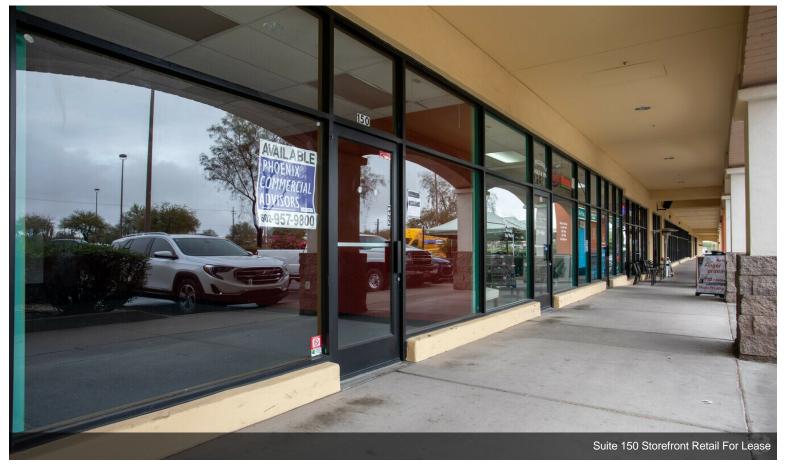

#### Ste 3605-145

| Space Available | 975 SF           |
|-----------------|------------------|
| Rental Rate     | \$21.00 /SF/YR   |
| Date Available  | Now              |
| Service Type    | Triple Net (NNN) |
| Built Out As    | Standard Retail  |
| Space Type      | Relet            |
| Space Use       | Retail           |
| Lease Term      | Negotiable       |
|                 |                  |