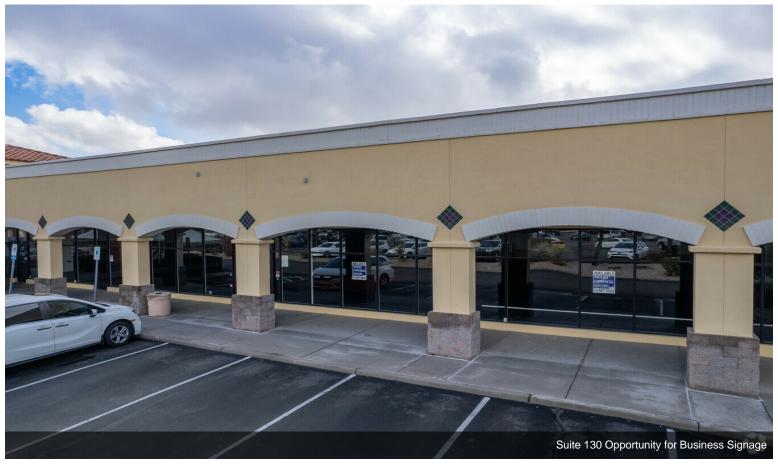

#### 1st Floor

| Space Available | 8,800 SF         |
|-----------------|------------------|
| Rental Rate     | \$19.00 /SF/YR   |
| Date Available  | Now              |
| Service Type    | Triple Net (NNN) |
| Space Type      | Relet            |
| Space Use       | Retail           |
| Lease Term      | 5 - 10 Years     |
|                 |                  |