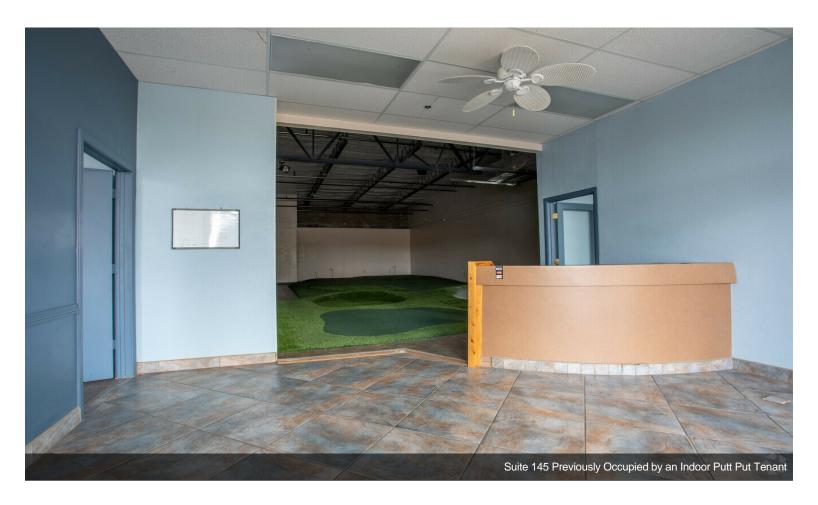

#### Ste 3605-145

| Space Available | 975 SF           |
|-----------------|------------------|
| Rental Rate     | \$21.00 /SF/YR   |
| Date Available  | Now              |
| Service Type    | Triple Net (NNN) |
| Built Out As    | Standard Retail  |
| Space Type      | Relet            |
| Space Use       | Retail           |
| Lease Term      | Negotiable       |
|                 |                  |