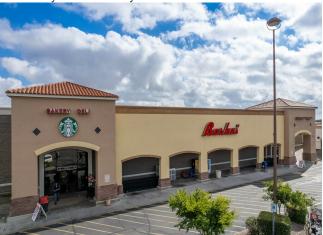

#### Beautifully...

- Cortaro Plaza is a neighborhood retail center totaling over 107,798 square feet at the intersection of W Cortaro Farms Rd and Thornydale Rd.
- Reach anywhere in lively Tucson, Arizona, from Cortaro Plaza with easy access to I-10 two miles away and a bus stop across the street.
- Anchored by Bashas', a locally known grocery store with an in-store Starbucks, this center has a wide array of thriving and diverse tenants.
- Strategically located in the rapidly growing residential suburbs of Tucson with a population of 138,5000 expected to grow 7% in five years.
- Offering tenants exposure with pylon signage providing excellent visibility to the 20,000+ cars that commonly travel Thornydale Road.

Beautifully landscaped, the center features 476 parking spaces, a pylon sign, and a dedicated turn lane. Anchored by Bashas' with an in-store Starbucks, Cortaro Plaza is home to an assortment of tenants, including Supercuts, Subway, The UPS Store, and Wells Fargo. Most spaces in the center are in excellent condition and feature tall 10- to 14-foot ceilings and external docks.