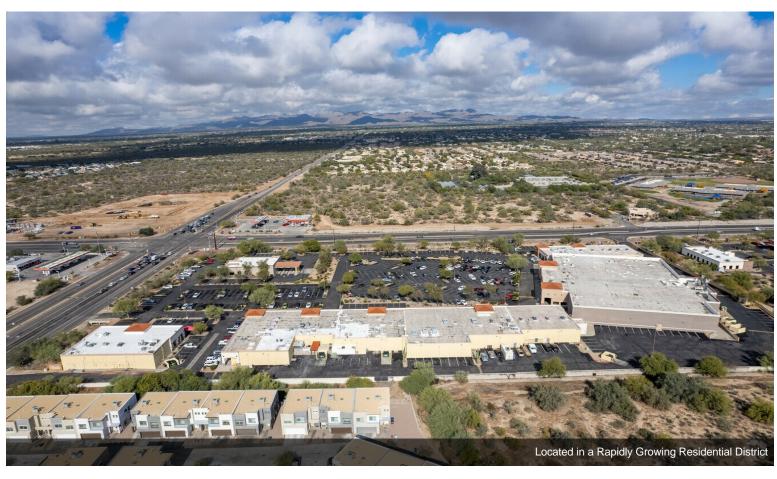

Cortaro Plaza benefits from excellent exposure. It boasts 675 feet of frontage on Thornydale Road, visited by over 20,650 cars per day, and 929 feet on Cortaro Farms Road, with a traffic count of over 14,792 vehicles per day. Cortaro Plaza is located just five minutes from Interstate 10, where visitors and residents to the area can easily access Downton Tucson within a twenty-minute drive.

Tucson's hidden gem is a lively oasis surrounded by numerous mountain ranges and nature preserves. Cortaro Plaza is ideally positioned in the city's residential suburbs, with over 51,567 households in a 5-mile radius. For a well-maintained center in Tucson, join this diverse tenant base, including State Farm, The BlackTop Grill, and Paulene's Nails at Cortaro Plaza.