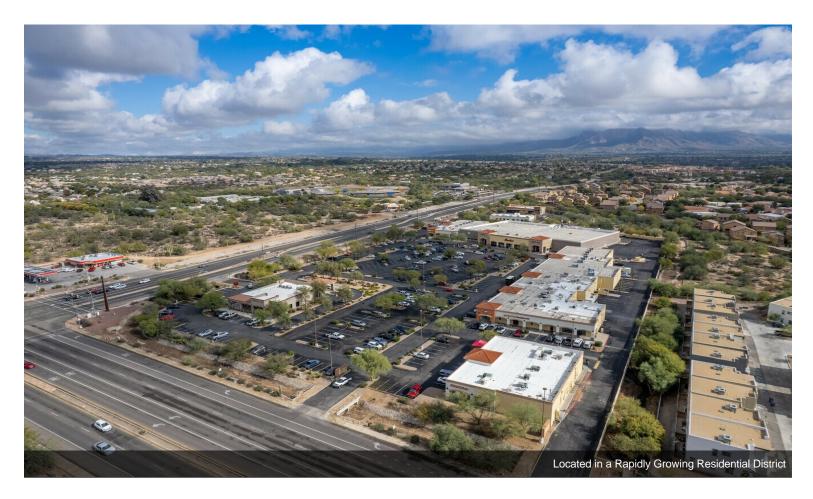

Cortaro Plaza benefits from excellent exposure. It boasts 675 feet of frontage on Thornydale Road, visited by over 20,650 cars per day, and 929 feet on Cortaro Farms Road, with a traffic count of over 14,792 vehicles per day. Cortaro Plaza is located just five minutes from Interstate 10, where visitors and residents to the area can easily access Downton Tucson within a twenty-minute drive.

Tucson's hidden gem is a lively oasis surrounded by numerous mountain ranges and nature preserves. Cortaro Plaza is ideally positioned in the city's residential suburbs, with over 51,567 households in a 5-mile radius. For a well-maintained center in Tucson, join this diverse tenant base, including State Farm, The BlackTop Grill, and Paulene's Nails at Cortaro Plaza.