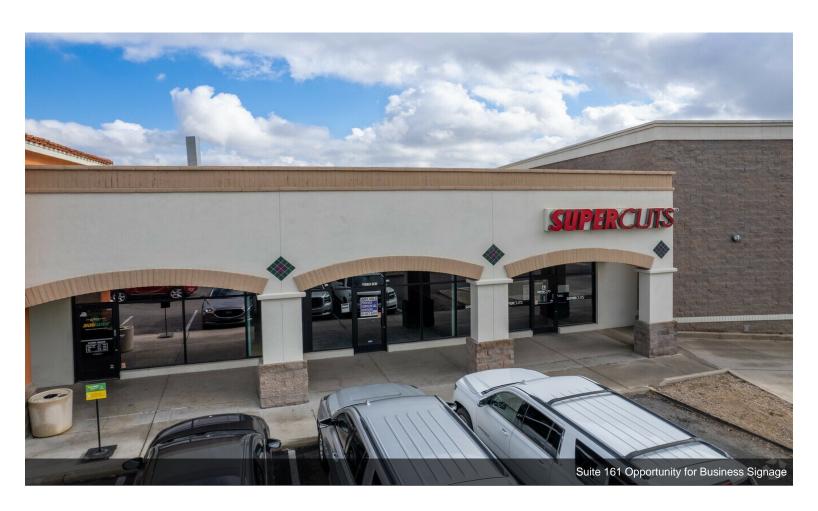

Beautifully landscaped, the center features 476 parking spaces, a pylon sign, and a dedicated turn lane. Anchored by Bashas' with an in-store Starbucks, Cortaro Plaza is home to an assortment of tenants, including Supercuts, Subway, The UPS Store, and Wells Fargo. Most spaces in the center are in excellent condition and feature tall 10- to 14-foot ceilings and external docks.