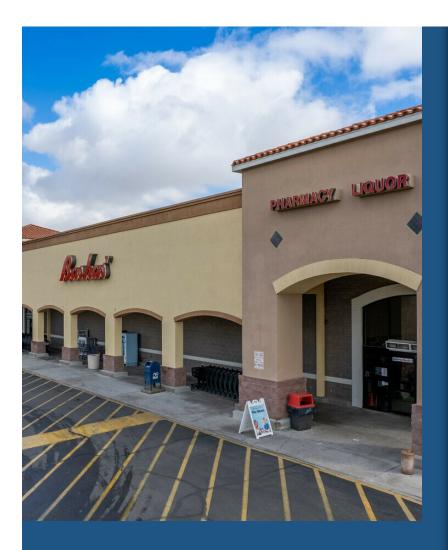

#### **Cortaro Plaza**

\$19.00 - \$21.00 /SF/YR

Cortaro Plaza at 8360 N Thornydale Road is an exceptional neighborhood center on the edge of Tucson, AZ. The 107,798-square-foot center sits on 43.62 acres of C-2 zoned land at the signalized intersection of W Cortaro Farms Road and Thornydale Road.

#### 8300-8360 N Thornydale Rd, Tucson, AZ 85741

Cortaro Plaza at 8360 N Thornydale Road is an exceptional neighborhood center on the edge of Tucson, AZ. The 107,798-square-foot center sits on 43.62 acres of C-2 zoned land at the signalized intersection of W Cortaro Farms Road and Thornydale Road.

Beautifully landscaped, the center features 476 parking spaces, a pylon sign, and a dedicated turn lane. Anchored by Bashas' with an in-store Starbucks, Cortaro Plaza is home to an assortment of tenants, including Supercuts, Subway, The UPS Store, and Wells Fargo. Most spaces in the center are in excellent condition and feature tall 10- to 14-foot ceilings and external docks.