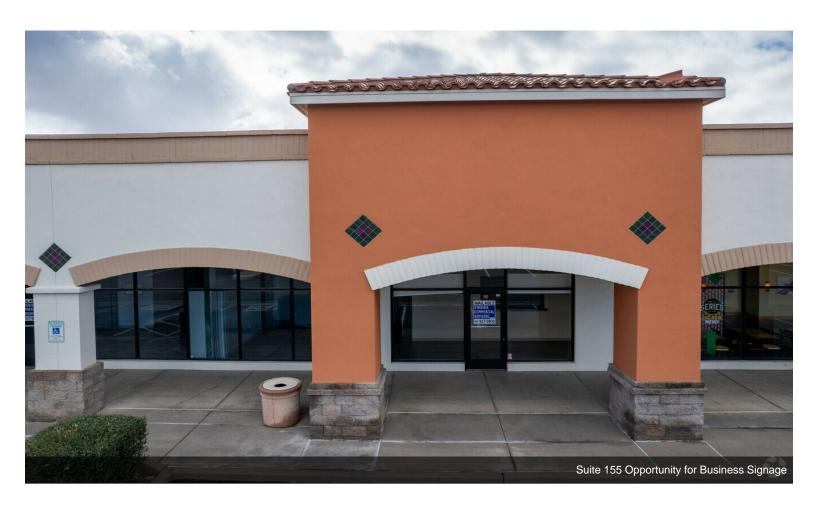

#### 1st Floor

| Space Available | 8,800 SF         |
|-----------------|------------------|
| Rental Rate     | \$19.00 /SF/YR   |
| Date Available  | Now              |
| Service Type    | Triple Net (NNN) |
| Space Type      | Relet            |
| Space Use       | Retail           |
| Lease Term      | 5 - 10 Years     |
|                 |                  |