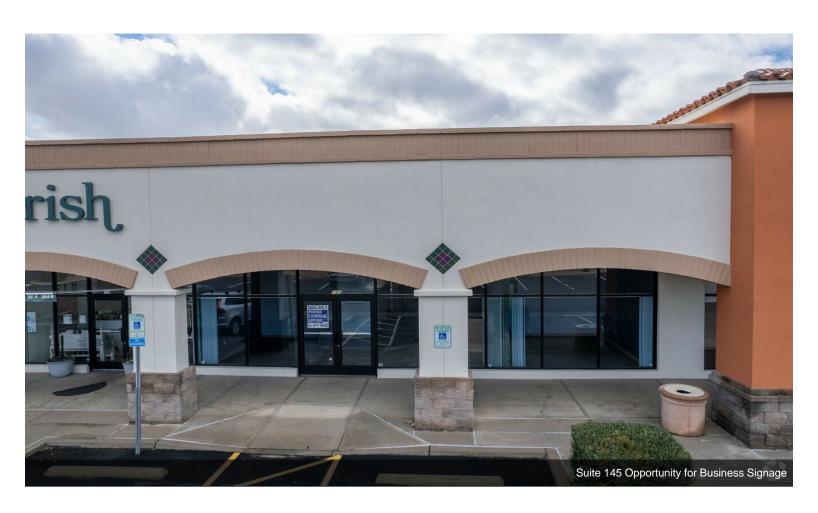

#### Ste 3605-145

| Space Available | 975 SF           |
|-----------------|------------------|
| Rental Rate     | \$21.00 /SF/YR   |
| Date Available  | Now              |
| Service Type    | Triple Net (NNN) |
| Built Out As    | Standard Retail  |
| Space Type      | Relet            |
| Space Use       | Retail           |
| Lease Term      | Negotiable       |
|                 |                  |