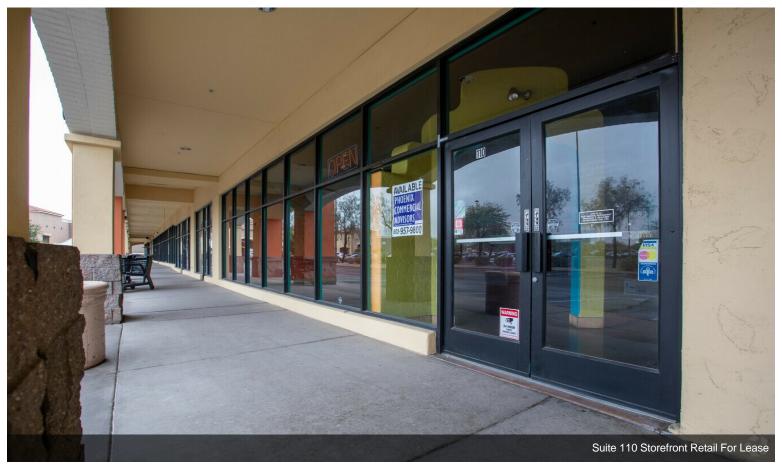

#### 1st Floor

| Space Available | 8,800 SF         |
|-----------------|------------------|
| Rental Rate     | \$19.00 /SF/YR   |
| Date Available  | Now              |
| Service Type    | Triple Net (NNN) |
| Space Type      | Relet            |
| Space Use       | Retail           |
| Lease Term      | 5 - 10 Years     |
|                 |                  |