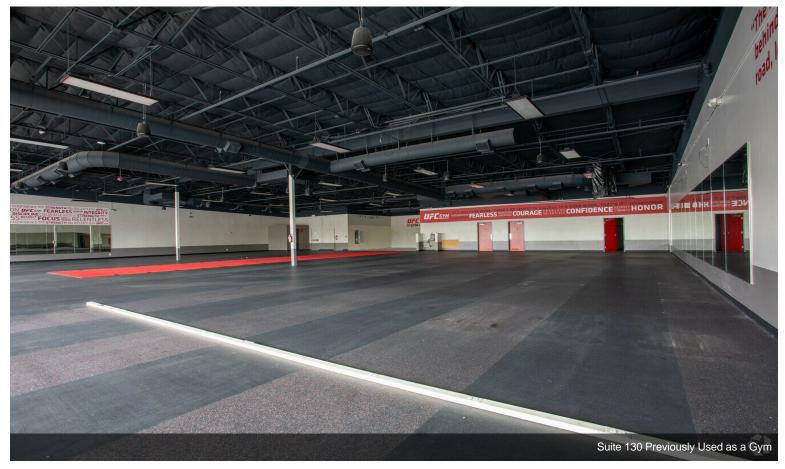

and external docks.

Cortaro Plaza benefits from excellent exposure. It boasts 675 feet of frontage on Thornydale Road, visited by over 20,650 cars per day, and 929 feet on Cortaro Farms Road, with a traffic count of over 14,792 vehicles per day. Cortaro Plaza is located just five minutes from Interstate 10, where visitors and residents to the area can easily access Downton Tucson within a twenty-minute drive.

Tucson's hidden gem is a lively oasis surrounded by numerous mountain ranges and nature preserves. Cortaro Plaza is ideally positioned in the city's residential suburbs, with over 51,567 households in a 5-mile radius. For a well-maintained center in Tucson, join this diverse tenant base, including State Farm, The BlackTop Grill, and Paulene's Nails at Cortaro Plaza.