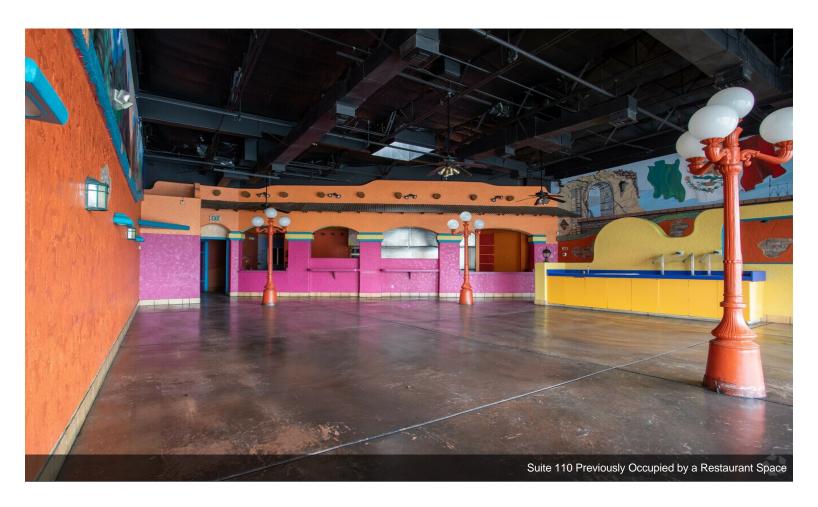

#### 1st Floor

| Space Available | 8,800 SF         |
|-----------------|------------------|
| Rental Rate     | \$19.00 /SF/YR   |
| Date Available  | Now              |
| Service Type    | Triple Net (NNN) |
| Space Type      | Relet            |
| Space Use       | Retail           |
| Lease Term      | 5 - 10 Years     |
|                 |                  |