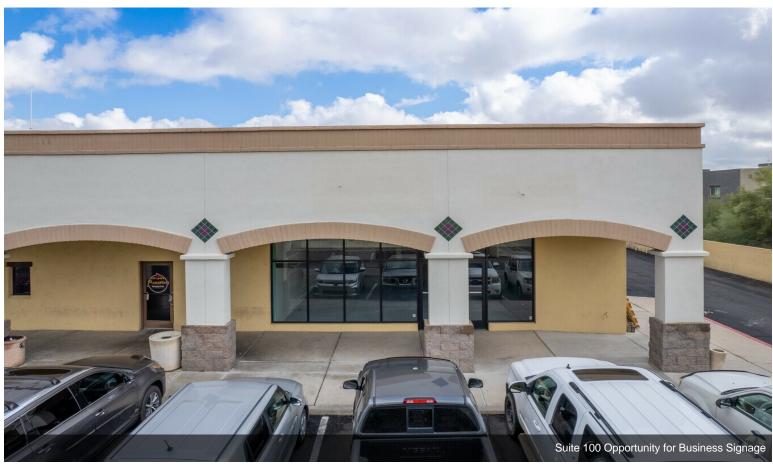

#### Ste 3605-145

| Space Available | 975 SF           |
|-----------------|------------------|
| Rental Rate     | \$21.00 /SF/YR   |
| Date Available  | Now              |
| Service Type    | Triple Net (NNN) |
| Built Out As    | Standard Retail  |
| Space Type      | Relet            |
| Space Use       | Retail           |
| Lease Term      | Negotiable       |
|                 |                  |