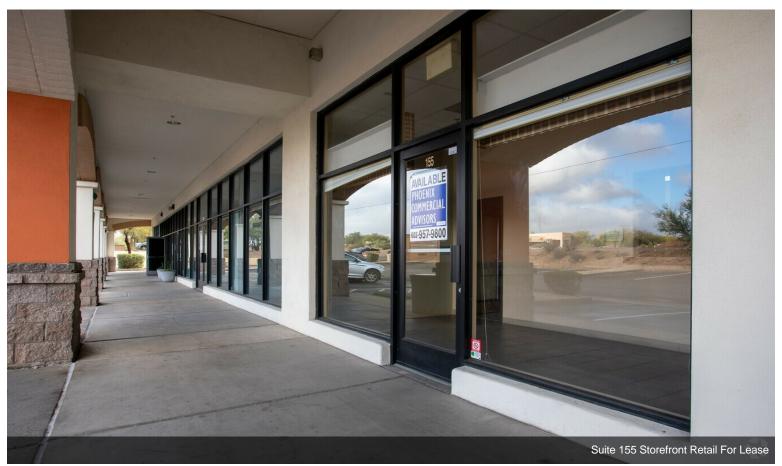

#### 1st Floor

| Space Available | 8,800 SF         |
|-----------------|------------------|
| Rental Rate     | \$19.00 /SF/YR   |
| Date Available  | Now              |
| Service Type    | Triple Net (NNN) |
| Space Type      | Relet            |
| Space Use       | Retail           |
| Lease Term      | 5 - 10 Years     |
|                 |                  |