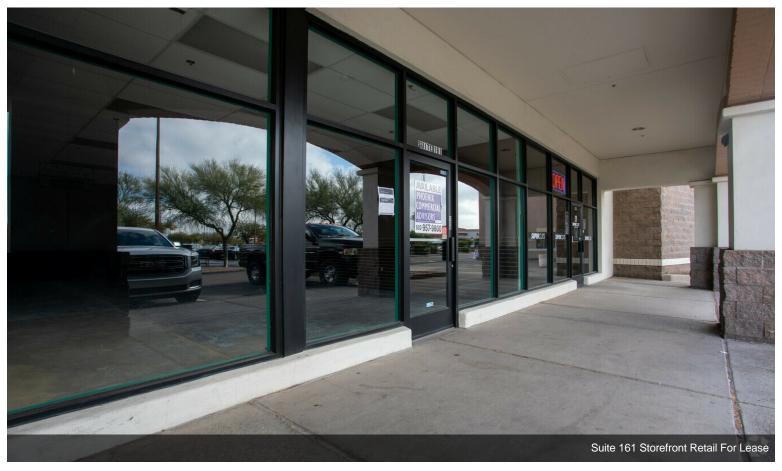

#### Ste 3605-145

| Space Available | 975 SF           |
|-----------------|------------------|
| Rental Rate     | \$21.00 /SF/YR   |
| Date Available  | Now              |
| Service Type    | Triple Net (NNN) |
| Built Out As    | Standard Retail  |
| Space Type      | Relet            |
| Space Use       | Retail           |
| Lease Term      | Negotiable       |
|                 |                  |