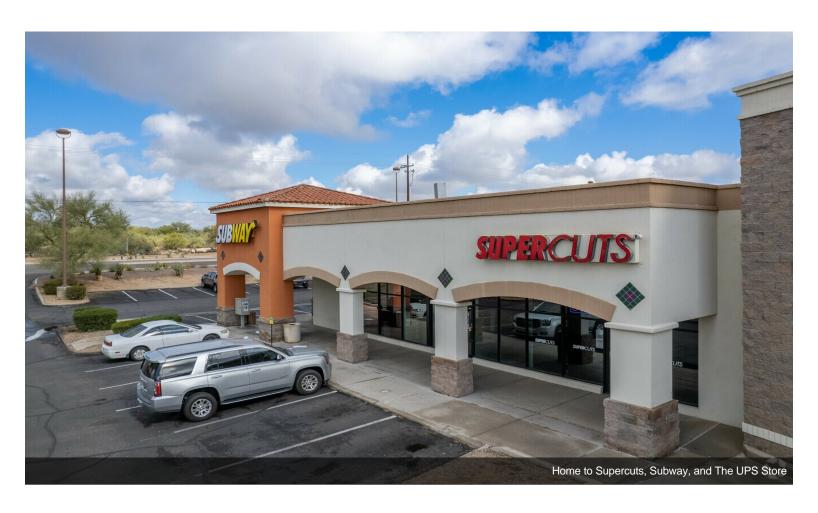

Beautifully landscaped, the center features 476 parking spaces, a pylon sign, and a dedicated turn lane. Anchored by Bashas' with an in-store Starbucks, Cortaro Plaza is home to an assortment of tenants, including Supercuts, Subway, The UPS Store, and Wells Fargo. Most spaces in the center are in excellent condition and feature tall 10- to 14-foot ceilings and external docks.