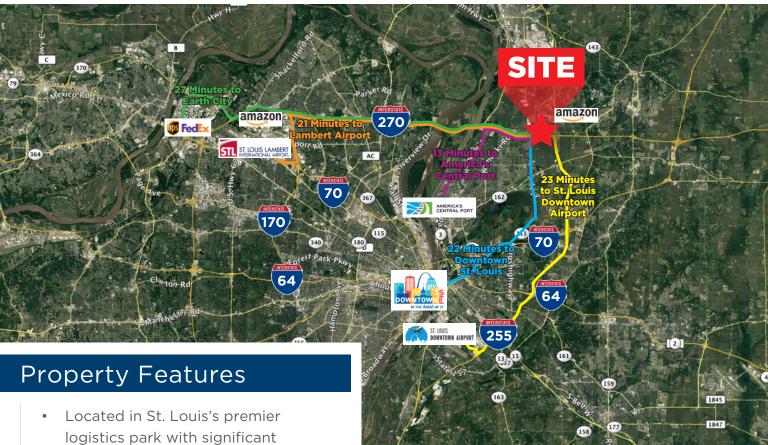

## Drive Times from Site

314.727.6664

SANSONEGROUP.COM

120 S. Central Ave. | Ste. 500 | St. Louis, MO 63105

IL-111, I-270 & I-255

Immediate access to Located in Premier **Logistics Park** 

**Abundant Labor Pool** 

20 AC: \$3,267,000 2.36 AC: \$385,506

- Located in St. Louis's premier logistics park with significant incentive programs and low operating cost
- Park utilities in place to accommodate a variety of uses
- Abundant labor pool with skilled workforce
- Immediate interstate access onto IL-111, I-270 & I-255
- Convenient connection to regional airport, barge, and rail facilities
- Enterprise Zone