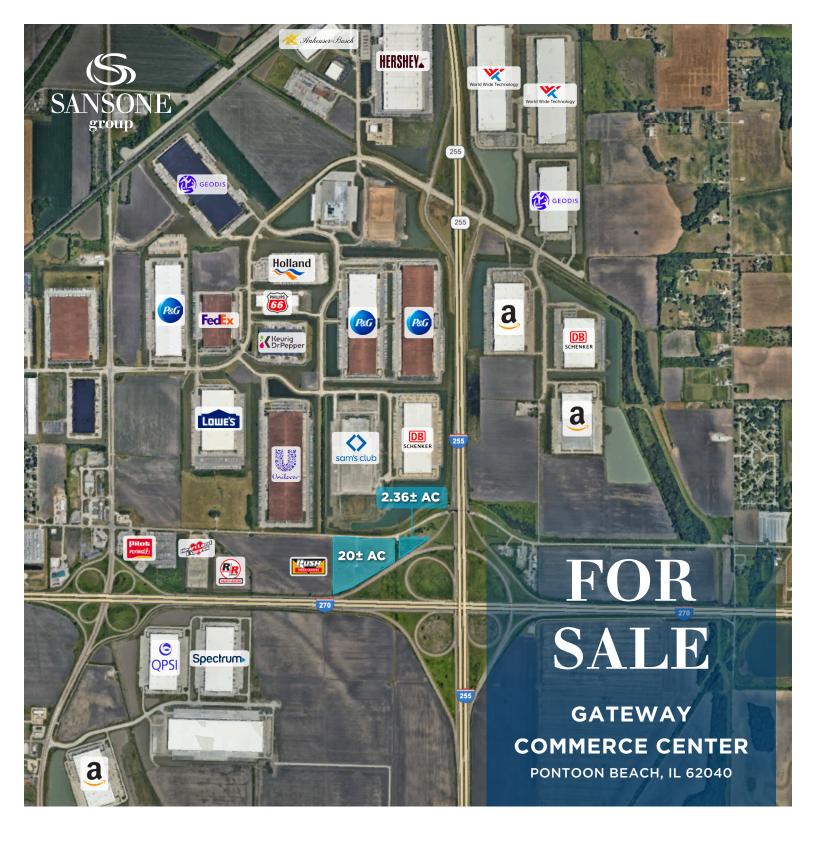

IL-111, I-270 & I-255

Immediate access to Located in Premier **Logistics Park** 

**Abundant Labor Pool** 

20 AC: \$3,267,000 2.36 AC: \$385,506

- Located in St. Louis's premier logistics park with significant incentive programs and low operating cost
- Park utilities in place to accommodate a variety of uses
- Abundant labor pool with skilled workforce
- Immediate interstate access onto IL-111, I-270 & I-255
- Convenient connection to regional airport, barge, and rail facilities
- Enterprise Zone

• ± 20 AC Parcel PRICE: \$3,267,000

• ± 2.36 AC Parcel PRICE: \$385,506