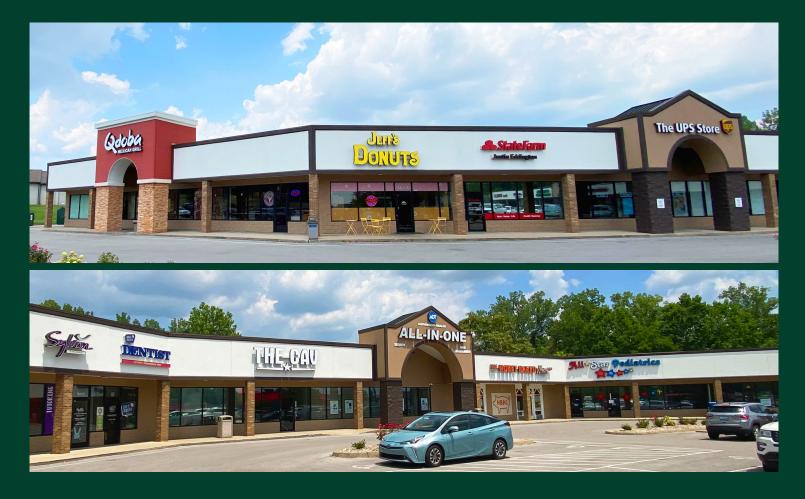

# Retail Space

Bardstown Road

Harley Center 6403-6449 Bardstown Road Louisville, KY

## Fern Creek

- + 2,800± & 3,500± square feet available
- + Situated along Bardstown Road in the high traffic Fern Creek trade area

+ Located just north of Walmart & Kroger, near Fern Creek High School

- + Tenants include Qdoba, State Farm, The Honey Baked Ham Co., The UPS Store, Jeff's Donuts and Sylvan Learning
- + Bardstown Road traffic count: 33,500 CPD