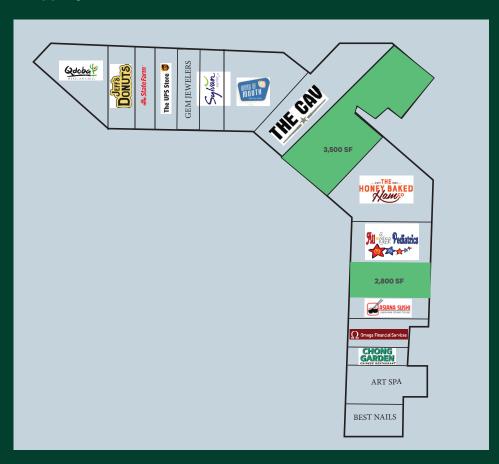

## **Shopping Center Plan**

| 2023 Estimated Demographics | 1 Mile   | 3 Miles   | 5 Miles   |
|-----------------------------|----------|-----------|-----------|
| Population                  | 9,937    | 73,088    | 171,867   |
| Daytime Population          | 7,998    | 47,627    | 153,774   |
| Average Household Income    | \$93,657 | \$107,356 | \$100,121 |