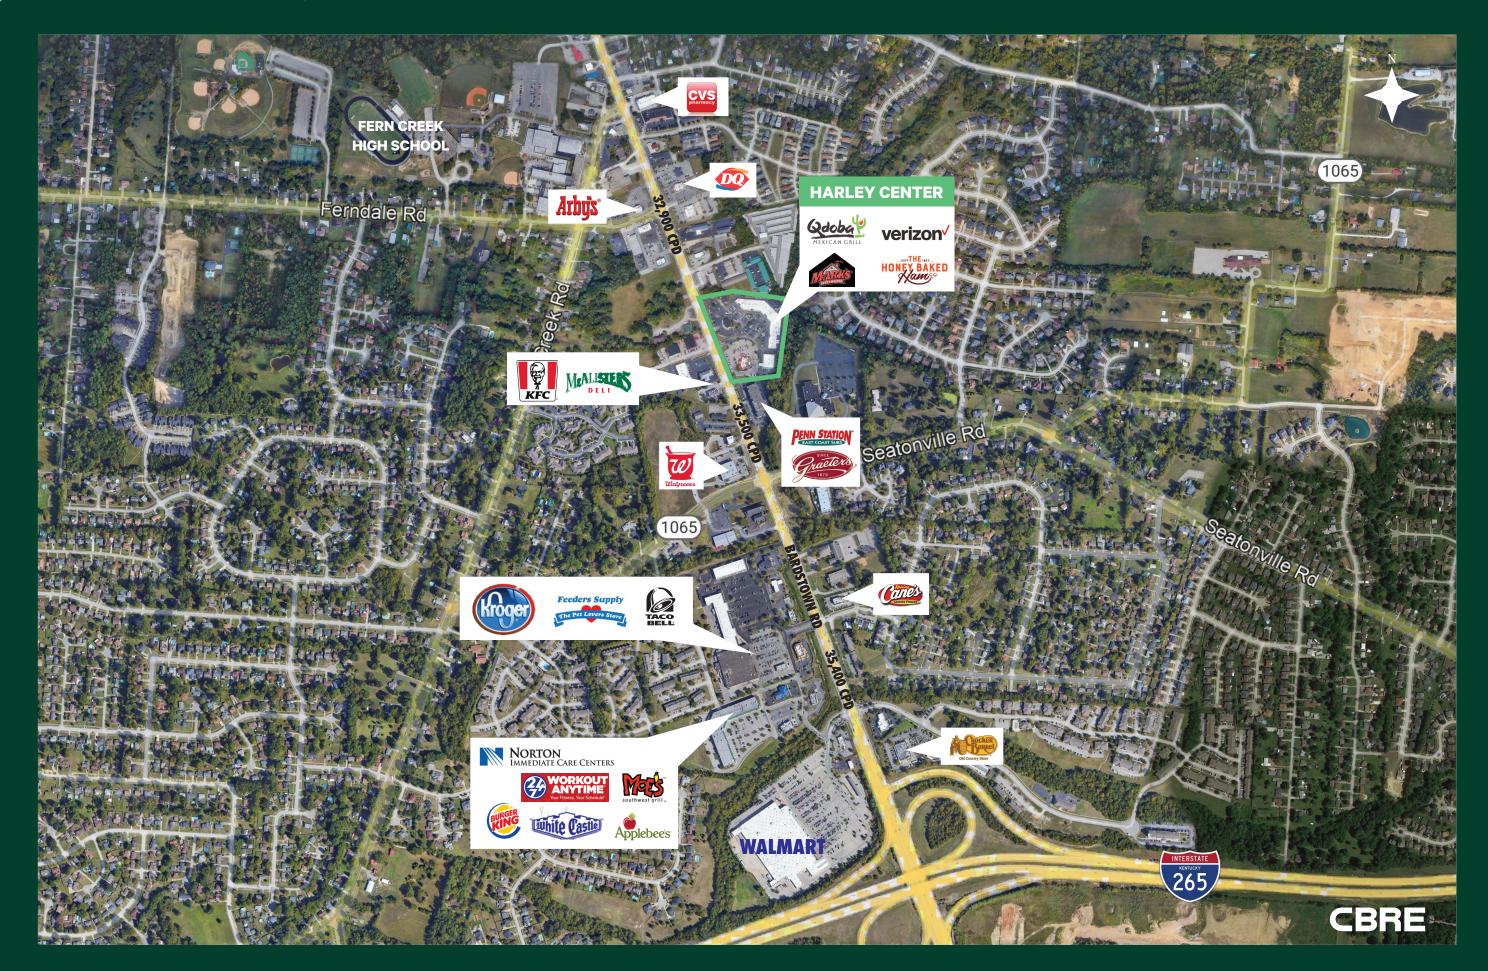

## Fern Creek

- + 2,800± & 3,500± square feet available
- + Situated along Bardstown Road in the high traffic Fern Creek trade area

+ Located just north of Walmart & Kroger, near Fern Creek High School

- + Tenants include Qdoba, State Farm, The Honey Baked Ham Co., The UPS Store, Jeff's Donuts and Sylvan Learning
- + Bardstown Road traffic count: 33,500 CPD