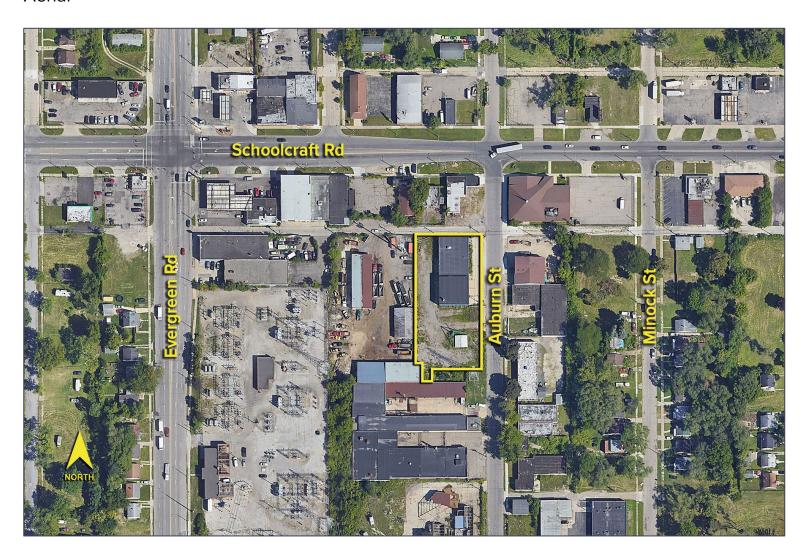

tem
- Sale Price: \$450,000 (\$53.57/sq. ft.)



For more information, please contact:

**CHRIS MONSOUR** (248) 948 0107 cmonsour@signatureassociates.com jstack@signatureassociates.com

**JOE STACK** (248) 359 0615 SIGNATURE ASSOCIATES

One Towne Square, Suite 1200 Southfield, MI 48076 www.signatureassociates.com

# 13575 Auburn Street – Detroit, Michigan

Industrial For Sale

8,400 **Square Feet AVAILABLE** 





For more information, please contact:

**CHRIS MONSOUR** (248) 948 0107 cmonsour@signatureassociates.com jstack@signatureassociates.com

**JOE STACK** (248) 359 0615 SIGNATURE ASSOCIATES

One Towne Square, Suite 1200 Southfield, MI 48076 www.signatureassociates.com

## 13575 Auburn Street – Detroit, Michigan Industrial For Sale

8,400 **Square Feet AVAILABLE** 

#### **Aerial**