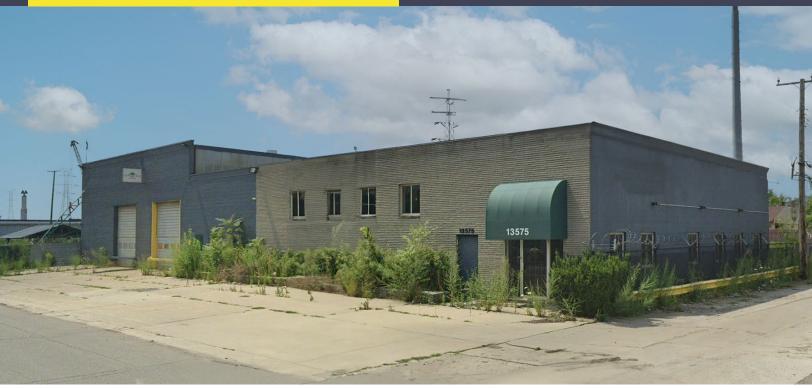

### 13575 AUBURN STREET **DETROIT, MICHIGAN**

INDUSTRIAL FOR SALE 8,400 Square Feet Available

### PROPERTY FEATURES

- 8,400 square feet available
- 1,000 square feet office space
- 14' 21' clear height
- (6) grade level doors: (12x12, 12x15)
- Cranes: (6) 1-Ton, (1) 5-Ton, (1) 2.5-ton outside
- Zoned M-2
- Sprinkled paint booth
- Airlines
- Fenced parking lot with security system
- Sale Price: \$450,000 (\$53.57/sq. ft.)