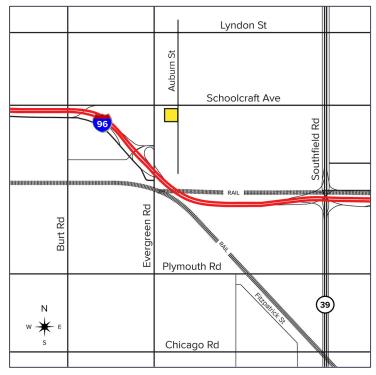

### 13575 AUBURN STREET **DETROIT, MICHIGAN**

INDUSTRIAL FOR SALE 8,400 Square Feet Available



### **POLLARD PERFORMANCE**



### PROPERTY FEATURES

- 8,400 square feet available
- 1,000 square feet office space
- 14' 21' clear height
- (6) grade level doors: (12x12, 12x15)
- Cranes: (6) 1-Ton, (1) 5-Ton, (1) 2.5-ton outside
- Zoned M-2
- Sprinkled paint booth
- Airlines
- Fenced parking lot with security system
- Sale Price: \$450,000 (\$53.57/sq. ft.)



For more information, please contact:

**CHRIS MONSOUR** (248) 948 0107 cmonsour@signatureassociates.com jstack@signatureassociates.com

**JOE STACK** (248) 359 0615 SIGNATURE ASSOCIATES

One Towne Square, Suite 1200 Southfield, MI 48076 www.signatureassociates.com

# 13575 Auburn Street – Detroit, Michigan

Industrial For Sale

8,400 **Square Feet AVAILABLE** 





For more information, please contact:

**CHRIS MONSOUR** (248) 948 0107 cmonsour@signatureassociates.com jstack@signatureassociates.com

**JOE STACK** (248) 359 0615 SIGNATURE ASSOCIATES

One Towne Square, Suite 1200 Southfield, MI 48076 www.signatureassociates.com

## 13575 Auburn Street – Detroit, Michigan Industrial For Sale

8,400 **Square Feet AVAILABLE** 

#### **Aerial**