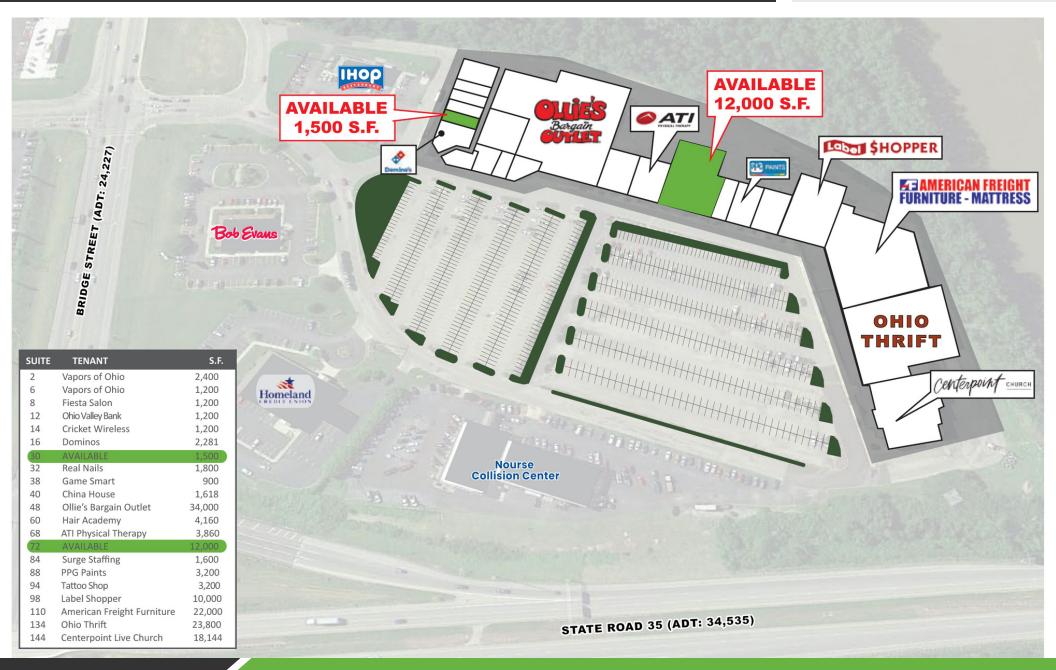

#### **PROPERTY OVERVIEW**

154,000 square foot retail center conveniently located off of I-35 & Bridge Street in Chillicothe, Ohio.

### **PROPERTY HIGHLIGHTS**

- Community Center Anchored by American Freight Furniture, and Ollie's Bargain Outlet
- More than 125,000 Residents within the Chillicothe Area
- Exposure to Over 58,762 Vehicles Per Day
- Co-Tenants Include American Freight Furniture, Ollie's Bargain Outlet, Label Shopper, ATI Physical Therapy and Domino's