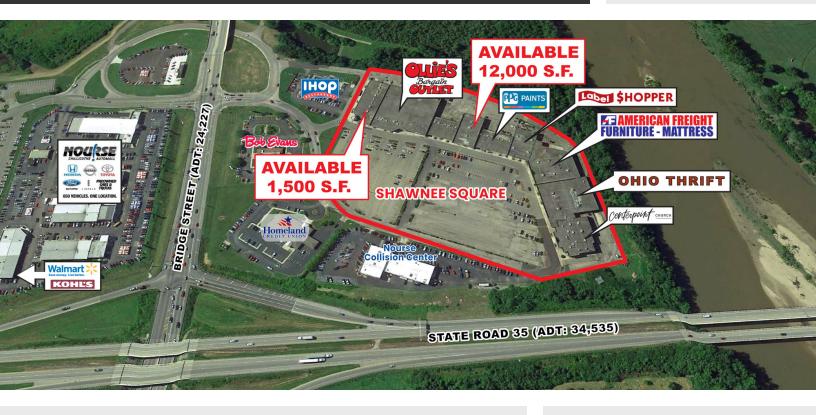

#### **PROPERTY OVERVIEW**

154,000 square foot retail center conveniently located off of I-35 & Bridge Street in Chillicothe, Ohio.

### **PROPERTY HIGHLIGHTS**

- Community Center Anchored by American Freight Furniture, and Ollie's Bargain Outlet
- More than 125,000 Residents within the Chillicothe Area
- Exposure to Over 58,762 Vehicles Per Day
- Co-Tenants Include American Freight Furniture, Ollie's Bargain Outlet, Label Shopper, ATI Physical Therapy and Domino's