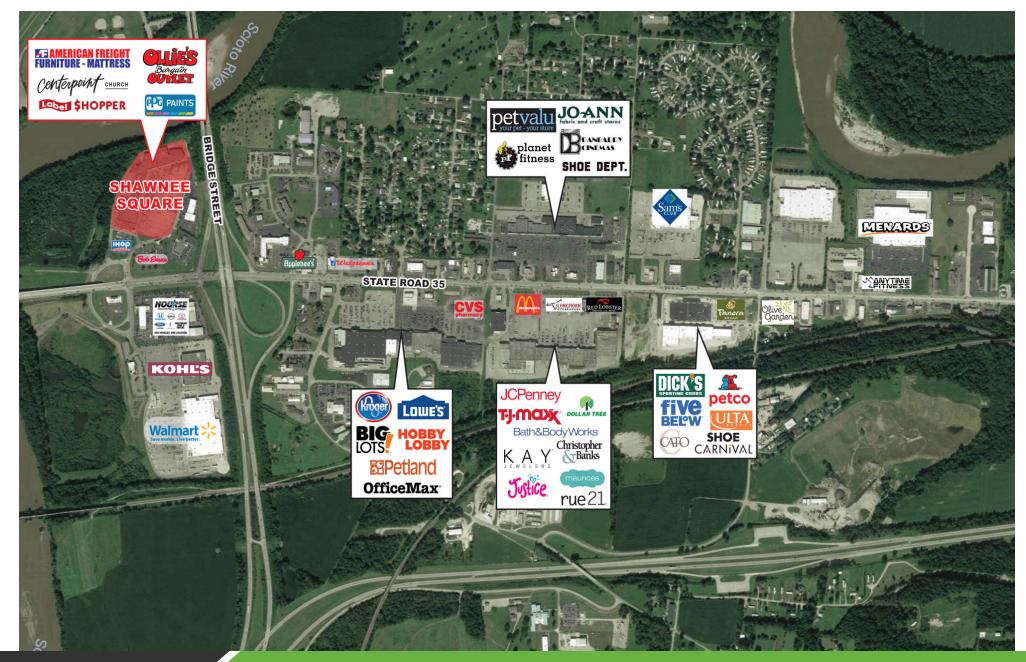

#### **PROPERTY OVERVIEW**

154,000 square foot retail center conveniently located off of I-35 & Bridge Street in Chillicothe, Ohio.

### **PROPERTY HIGHLIGHTS**

- Community Center Anchored by American Freight Furniture, and Ollie's Bargain Outlet
- More than 125,000 Residents within the Chillicothe Area
- Exposure to Over 58,762 Vehicles Per Day
- Co-Tenants Include American Freight Furniture, Ollie's Bargain Outlet, Label Shopper, ATI Physical Therapy and Domino's