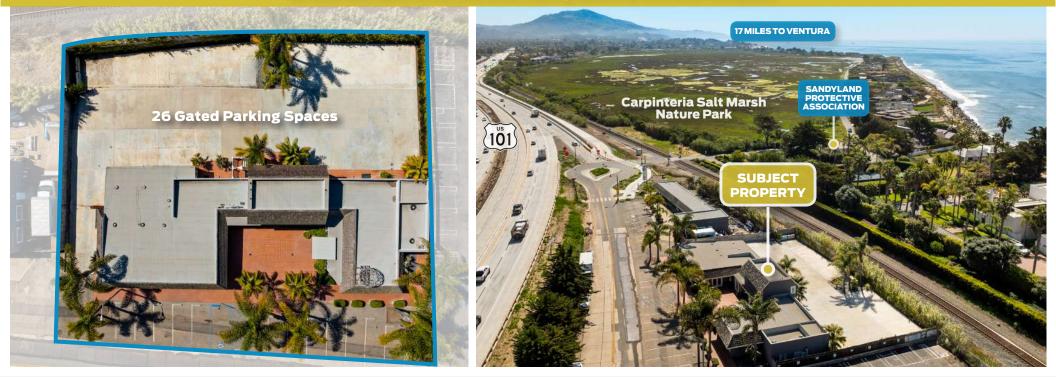

### NEW PRICE \$4,100,000

±6,250 SF Building on ±0.33 AC Lot

Recently remodeled commercial asset conveniently located near the 101 Freeway and the beach with ample on-site parking & showroom space situated on approximately one third of an acre with a 2nd floor office/loft space

#### **Opportunity Highlights**

| New Price     | \$4,100,000                                                                     |
|---------------|---------------------------------------------------------------------------------|
| Building Size | ±6,250 SF                                                                       |
| Land Size     | ±0.33 AC                                                                        |
| APN           | 005-450-012                                                                     |
| Floors        | Two (2)                                                                         |
| Parking       | 26 spaces in rear of b <mark>uilding;</mark> 15 public spaces<br>on-street      |
| Restrooms     | Common & in-suite with shower                                                   |
| Zoning        | C-1                                                                             |
| Other         | Recently remodeled with high-end finishes, including radiant flooring in Unit C |
| CSO           | 2.5%                                                                            |