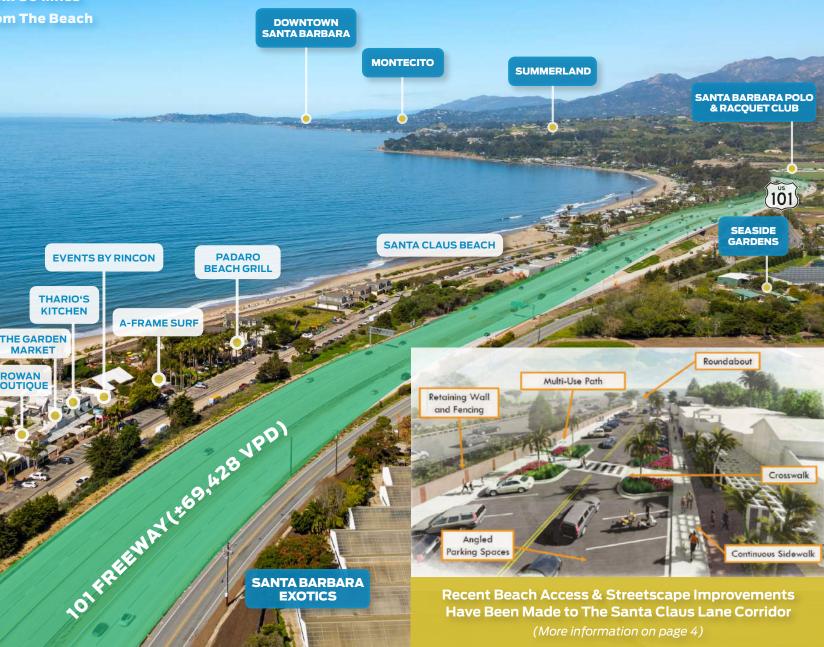

#### **PRIME LOCATION**

**Direct Access to US 101 Freeway** Santa Barbara ... 10 Miles Ventura ... 17 Miles Santa Barbara Airport ... 20 Miles Oxnard ... 25 Miles Los Angeles... 80 Miles **Just Steps From The Beach** 

MARKET

ROWAN BOUTIQUE

COAST SUPPLY CO.

**3823 SANTA** 

CLA

Have Been Made to The Santa Claus Lane Corridor (More information on page 4)

#### ±6,250 SF RETAIL/OFFICE BUILDING FOR SALE

Recently remodeled building featuring two floors, expansive storefronts & showroom space along Carpinteria's Santa Claus Lane near the beach

Streetscape & beach access improvements will provide sale & legal recreational access for the public to enjoy the area's beach and coastal resources while allowing for more foot traffic to the Lane while creating additional economic multipliers.