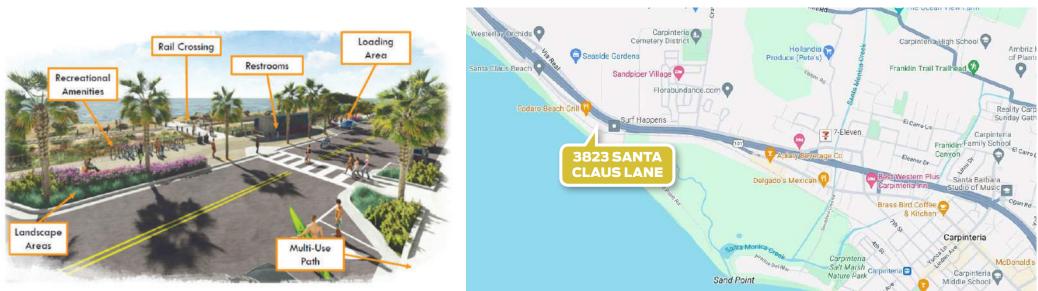

MARKET

ROWAN BOUTIQUE

COAST SUPPLY CO.

**3823 SANTA** 

CLA

Have Been Made to The Santa Claus Lane Corridor (More information on page 4)

#### ±6,250 SF RETAIL/OFFICE BUILDING FOR SALE

Recently remodeled building featuring two floors, expansive storefronts & showroom space along Carpinteria's Santa Claus Lane near the beach

Streetscape & beach access improvements will provide sale & legal recreational access for the public to enjoy the area's beach and coastal resources while allowing for more foot traffic to the Lane while creating additional economic multipliers.