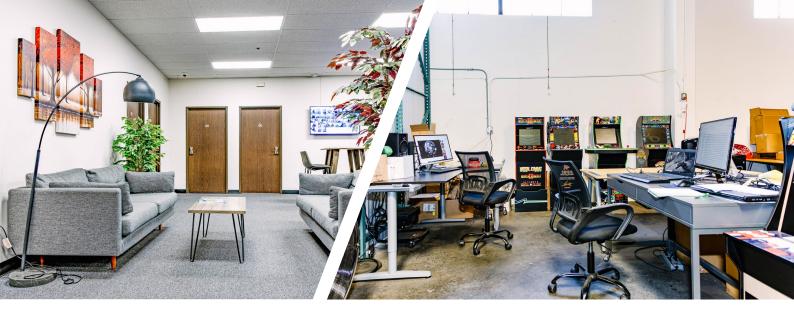

#### Flexible Warehouse Solutions that Scale with Your Business

Warehouse unit sizes from 200 to 10,000 sq ft

Loading docks and drivein doors accessible to all spaces

24/7 building access; integrated visitor management system

No long-term contract required; flexible terms

Transparent all-in pricing (full service gross)

Private, secure spaces with CCTV throughout

Forklift use included in price; other equipment available on-site

Wi-Fi and 120V power throughout the building (208/240V possible)

Private office spaces also available

Shared-use conference room, lounge, & kitchen

### **Amenities | Flexibility | Security | Convenience**