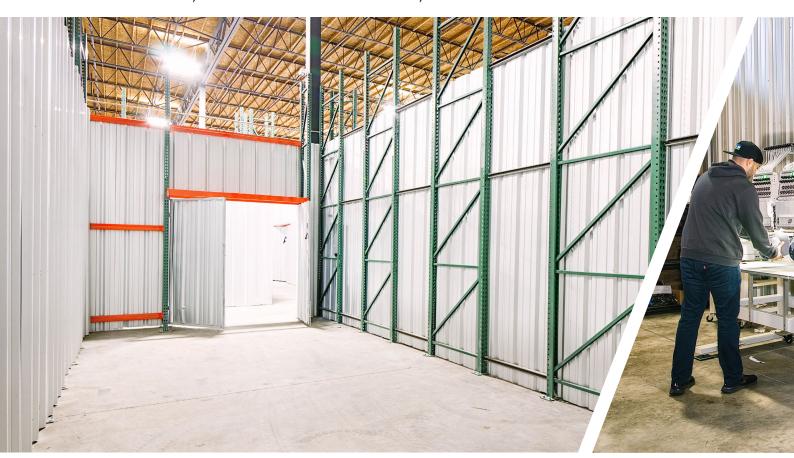

#### Flexible Warehouse Solutions that Scale with Your Business

Warehouse unit sizes from 200 to 10,000 sq ft

Loading docks and drivein doors accessible to all spaces

24/7 building access; integrated visitor management system

No long-term contract required; flexible terms

Transparent all-in pricing (full service gross)

Private, secure spaces with CCTV throughout

Forklift use included in price; other equipment available on-site

Wi-Fi and 120V power throughout the building (208/240V possible)

Private office spaces also available

Shared-use conference room, lounge, & kitchen