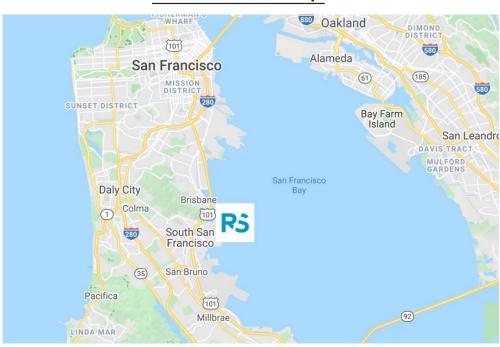

#### Local Area Map

- » US 101 | 0.7 miles | 3 min
- » I-280 | 3.3 miles | 8 min
- » SF International Airport (SFO) | 4.3 miles | 8 min
- » Port of Oakland | 20 miles | 25 min