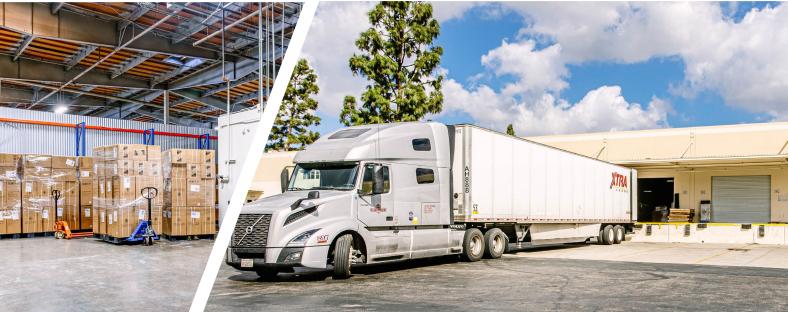

#### Flexible Warehouse Solutions that Scale with Your Business

Warehouse unit sizes from 200 to 10,000 sq ft

Loading docks and drivein doors accessible to all spaces

24/7 building access; integrated visitor management system

No long-term contract required; flexible terms

Transparent all-in pricing (full service gross)

Private, secure spaces with CCTV throughout

Forklift use included in price; other equipment available on-site