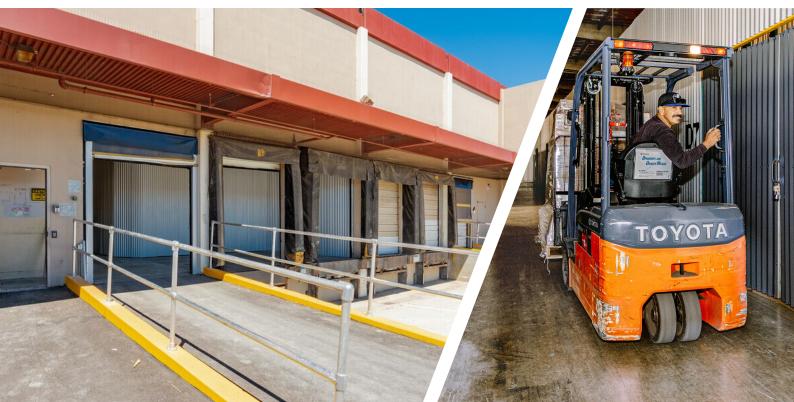

#### Flexible Warehouse Solutions that Scale with Your Business

Warehouse unit sizes from 200 to 10,000 sq ft

Loading docks and drivein doors accessible to all spaces

24/7 building access; integrated visitor management system

No long-term contract required; flexible terms

Transparent all-in pricing (full service gross)

Private, secure spaces with CCTV throughout

Forklift use included in price; other equipment available on-site