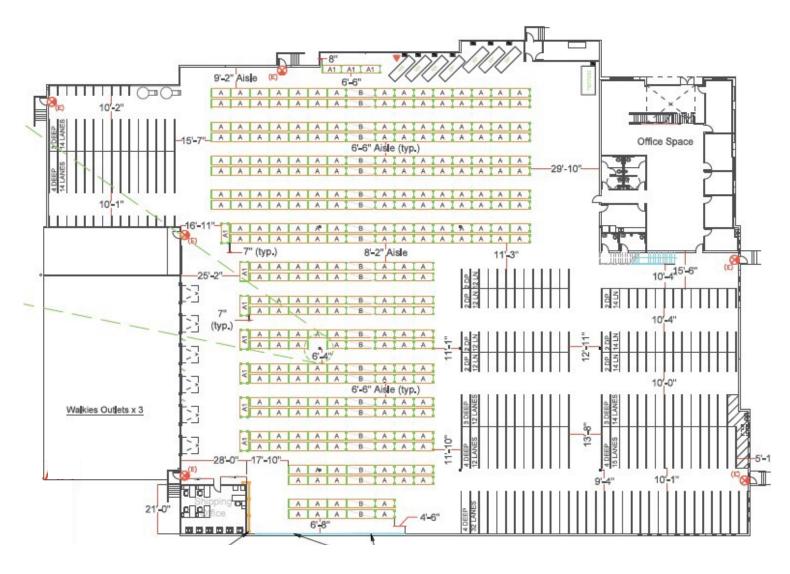

CE/ DISTRIBUTION BUILDING

13001 E Temple Ave.
City of Industry, CA 91746

#### **SPACE PROFILE**

56,496 SF

Total SF Available

**ESFR** 

Sprinklers

8,541 SF

Office Size

26'

Clear Height

5 DH / 1 GL

Loading

\$1.45 NNN

Lease Rate

#### **KEY HIGHLIGHTS**

- State-of-the Art Building Construction
- Turn-key Warehouse Building With Extremely High Image Office Build
- Available Material Handling Equipment
- In Place Narrow Aisle Warehouse Racks Will Remain
- Elegant, Transitional, & Modern Office Space
   With Lots of Natural Light
- FF&E (Furniture) Will Remain
- Fully Fenced & Secured Yard
- Freeway Visible
- Immediate Access to 605 Freeway













savills.us — 13001 E Temple Ave

## **Location & Site Plan**





savills.us — 13001 E Temple Ave

## **Warehouse Floorplan**





savills.us — 13001 E Temple Ave

## **Office Floorplans**

1<sup>st</sup> Floor



2<sup>nd</sup> Floor



# **Space Photos**





### **Office Photos**









#### Joe Dimola

+1 310 444 1025 jdimola@savills.us License #01944494

The information contained in this communication has been obtained from a variety of sources believed to be reliable but has not been verified. NO WARRANTY OR REPRESENTATION, EXPRESS OR IMPLIED, IS MADE AS TO THE CONDITION OF THE PROPERTY OR ACCURACY OR COMPLETENESS OF THE INFORMATION CONTAINED HEREIN AND SAME IS SUBMITTED SUBJECT TO ERRORS, OMISSIONS, CHANGE OF PRICE, RENTAL OR OTHER CONDITIONS, WITHDRAWAL WITHOUT NOTICE AND TO ANY SPECIFIC CONDITIONS IMPOSED BY THE PROPERTY OWNER OR LESSOR.