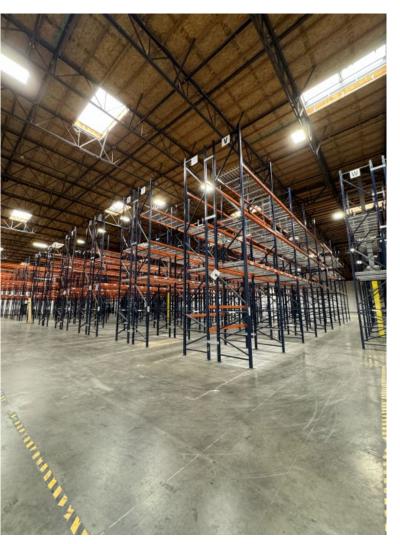

**ESFR** 

Sprinklers

8,541 SF

Office Size

26'

Clear Height

5 DH / 1 GL

Loading

\$1.45 NNN

Lease Rate

#### **KEY HIGHLIGHTS**

- State-of-the Art Building Construction
- Turn-key Warehouse Building With Extremely High Image Office Build
- Available Material Handling Equipment
- In Place Narrow Aisle Warehouse Racks Will Remain
- Elegant, Transitional, & Modern Office Space
   With Lots of Natural Light
- FF&E (Furniture) Will Remain
- Fully Fenced & Secured Yard
- Freeway Visible
- Immediate Access to 605 Freeway













savills.us — 13001 E Temple Ave

## **Location & Site Plan**





savills.us — 13001 E Temple Ave

## **Warehouse Floorplan**





savills.us — 13001 E Temple Ave

## **Office Floorplans**

1<sup>st</sup> Floor



2<sup>nd</sup> Floor



# **Space Photos**





### **Office Photos**









#### Joe Dimola

+1 310 444 1025 jdimola@savills.us License #01944494

The information contained in this communication has been obtained from a variety of sources believed to be reliable but has not been verified. NO WARRANTY OR REPRESENTATION, EXPRESS OR IMPLIED, IS MADE AS TO THE CONDITION OF THE PROPERTY OR ACCURACY OR COMPLETENESS OF THE INFORMATION CONTAINED HEREIN AND SAME IS SUBMITTED SUBJECT TO ERRORS, OMISSIONS, CHANGE OF PRICE, RENTAL OR OTHER CONDITIONS, WITHDRAWAL WITHOUT NOTICE AND TO ANY SPECIFIC CONDITIONS IMPOSED BY THE PROPERTY OWNER OR LESSOR.