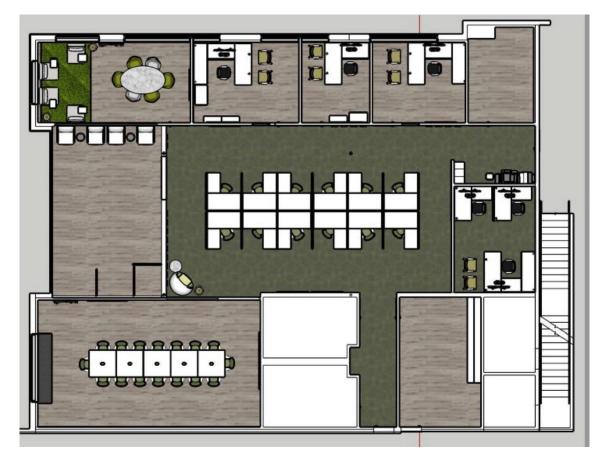

PACE PROFILE**

56,496 SF

Total SF Available

**ESFR** 

Sprinklers

8,541 SF

Office Size

26'

Clear Height

5 DH / 1 GL

Loading

\$1.45 NNN

Lease Rate

#### **KEY HIGHLIGHTS**

- State-of-the Art Building Construction
- Turn-key Warehouse Building With Extremely High Image Office Build
- Available Material Handling Equipment
- In Place Narrow Aisle Warehouse Racks Will Remain
- Elegant, Transitional, & Modern Office Space
   With Lots of Natural Light
- FF&E (Furniture) Will Remain
- Fully Fenced & Secured Yard
- Freeway Visible
- Immediate Access to 605 Freeway













savills.us — 13001 E Temple Ave

## **Location & Site Plan**





savills.us — 13001 E Temple Ave

## **Warehouse Floorplan**





savills.us — 13001 E Temple Ave

## **Office Floorplans**

1<sup>st</sup> Floor



2<sup>nd</sup> Floor



# **Space Photos**





### **Office Photos**









#### Joe Dimola

+1 310 444 1025 jdimola@savills.us License #01944494

The information contained in this communication has been obtained from a variety of sources believed to be reliable but has not been verified. NO WARRANTY OR REPRESENTATION, EXPRESS OR IMPLIED, IS MADE AS TO THE CONDITION OF THE PROPERTY OR ACCURACY OR COMPLETENESS OF THE INFORMATION CONTAINED HEREIN AND SAME IS SUBMITTED SUBJECT TO ERRORS, OMISSIONS, CHANGE OF PRICE, RENTAL OR OTHER CONDITIONS, WITHDRAWAL WITHOUT NOTICE AND TO ANY SPECIFIC CONDITIONS IMPOSED BY THE PROPERTY OWNER OR LESSOR.