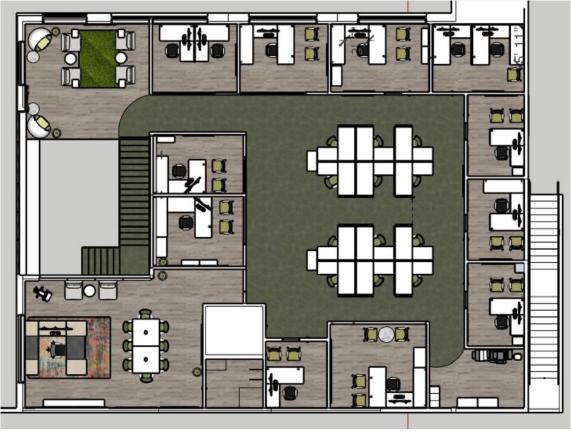

F

Total SF Available

**ESFR** 

Sprinklers

8,541 SF

Office Size

26'

Clear Height

5 DH / 1 GL

Loading

\$1.45 NNN

Lease Rate

#### **KEY HIGHLIGHTS**

- State-of-the Art Building Construction
- Turn-key Warehouse Building With Extremely High Image Office Build
- Available Material Handling Equipment
- In Place Narrow Aisle Warehouse Racks Will Remain
- Elegant, Transitional, & Modern Office Space
   With Lots of Natural Light
- FF&E (Furniture) Will Remain
- Fully Fenced & Secured Yard
- Freeway Visible
- Immediate Access to 605 Freeway













savills.us — 13001 E Temple Ave

## **Location & Site Plan**





savills.us — 13001 E Temple Ave

## **Warehouse Floorplan**





savills.us — 13001 E Temple Ave

## **Office Floorplans**

1<sup>st</sup> Floor



2<sup>nd</sup> Floor



# **Space Photos**





### **Office Photos**









#### Joe Dimola

+1 310 444 1025 jdimola@savills.us License #01944494

The information contained in this communication has been obtained from a variety of sources believed to be reliable but has not been verified. NO WARRANTY OR REPRESENTATION, EXPRESS OR IMPLIED, IS MADE AS TO THE CONDITION OF THE PROPERTY OR ACCURACY OR COMPLETENESS OF THE INFORMATION CONTAINED HEREIN AND SAME IS SUBMITTED SUBJECT TO ERRORS, OMISSIONS, CHANGE OF PRICE, RENTAL OR OTHER CONDITIONS, WITHDRAWAL WITHOUT NOTICE AND TO ANY SPECIFIC CONDITIONS IMPOSED BY THE PROPERTY OWNER OR LESSOR.