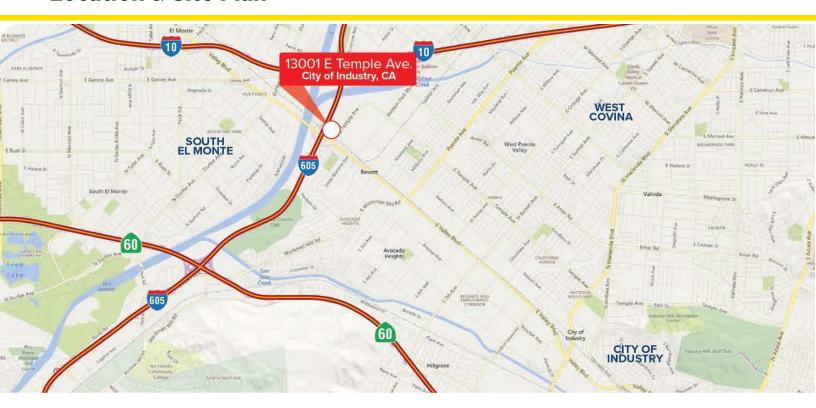

# TURN-KEY INDUSTRIAL ECOMMERCE/ DISTRIBUTION BUILDING

13001 E Temple Ave.
City of Industry, CA 91746

#### **SPACE PROFILE**

56,496 SF

Total SF Available

**ESFR** 

Sprinklers

8,541 SF

Office Size

26'

Clear Height

5 DH / 1 GL

Loading

\$1.45 NNN

Lease Rate

#### **KEY HIGHLIGHTS**

- State-of-the Art Building Construction
- Turn-key Warehouse Building With Extremely High Image Office Build
- Available Material Handling Equipment
- In Place Narrow Aisle Warehouse Racks Will Remain
- Elegant, Transitional, & Modern Office Space
   With Lots of Natural Light
- FF&E (Furniture) Will Remain
- Fully Fenced & Secured Yard
- Freeway Visible
- Immediate Access to 605 Freeway













savills.us — 13001 E Temple Ave

## **Location & Site Plan**





savills.us — 13001 E Temple Ave

## **Warehouse Floorplan**





savills.us — 13001 E Temple Ave

## **Office Floorplans**

1<sup>st</sup> Floor



2<sup>nd</sup> Floor



# **Space Photos**





### **Office Photos**









#### Joe Dimola

+1 310 444 1025 jdimola@savills.us License #01944494

The information contained in this communication has been obtained from a variety of sources believed to be reliable but has not been verified. NO WARRANTY OR REPRESENTATION, EXPRESS OR IMPLIED, IS MADE AS TO THE CONDITION OF THE PROPERTY OR ACCURACY OR COMPLETENESS OF THE INFORMATION CONTAINED HEREIN AND SAME IS SUBMITTED SUBJECT TO ERRORS, OMISSIONS, CHANGE OF PRICE, RENTAL OR OTHER CONDITIONS, WITHDRAWAL WITHOUT NOTICE AND TO ANY SPECIFIC CONDITIONS IMPOSED BY THE PROPERTY OWNER OR LESSOR.