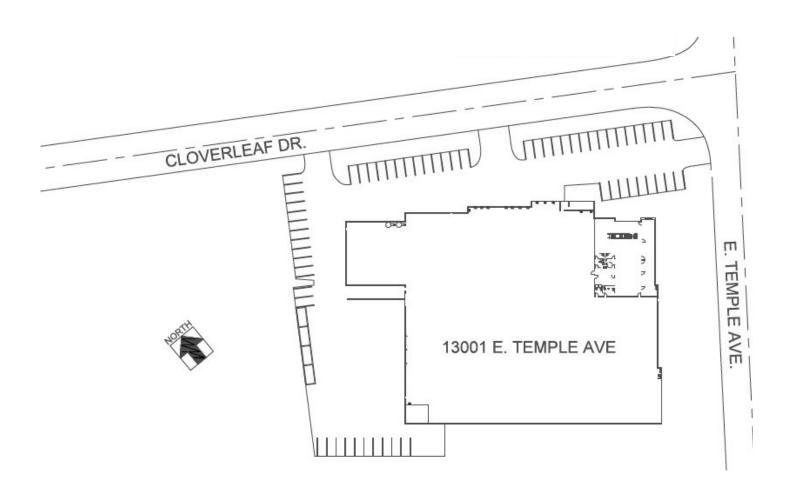

# TURN-KEY INDUSTRIAL ECOMMERCE/ DISTRIBUTION BUILDING

13001 E Temple Ave.
City of Industry, CA 91746

#### **SPACE PROFILE**

56,496 SF

Total SF Available

**ESFR** 

Sprinklers

8,541 SF

Office Size

26'

Clear Height

5 DH / 1 GL

Loading

\$1.45 NNN

Lease Rate

#### **KEY HIGHLIGHTS**

- State-of-the Art Building Construction
- Turn-key Warehouse Building With Extremely High Image Office Build
- Available Material Handling Equipment
- In Place Narrow Aisle Warehouse Racks Will Remain
- Elegant, Transitional, & Modern Office Space
   With Lots of Natural Light
- FF&E (Furniture) Will Remain
- Fully Fenced & Secured Yard
- Freeway Visible
- Immediate Access to 605 Freeway













savills.us — 13001 E Temple Ave

## **Location & Site Plan**





savills.us — 13001 E Temple Ave

## **Warehouse Floorplan**





savills.us — 13001 E Temple Ave

## **Office Floorplans**

1<sup>st</sup> Floor



2<sup>nd</sup> Floor



# **Space Photos**





### **Office Photos**









#### Joe Dimola

+1 310 444 1025 jdimola@savills.us License #01944494

The information contained in this communication has been obtained from a variety of sources believed to be reliable but has not been verified. NO WARRANTY OR REPRESENTATION, EXPRESS OR IMPLIED, IS MADE AS TO THE CONDITION OF THE PROPERTY OR ACCURACY OR COMPLETENESS OF THE INFORMATION CONTAINED HEREIN AND SAME IS SUBMITTED SUBJECT TO ERRORS, OMISSIONS, CHANGE OF PRICE, RENTAL OR OTHER CONDITIONS, WITHDRAWAL WITHOUT NOTICE AND TO ANY SPECIFIC CONDITIONS IMPOSED BY THE PROPERTY OWNER OR LESSOR.