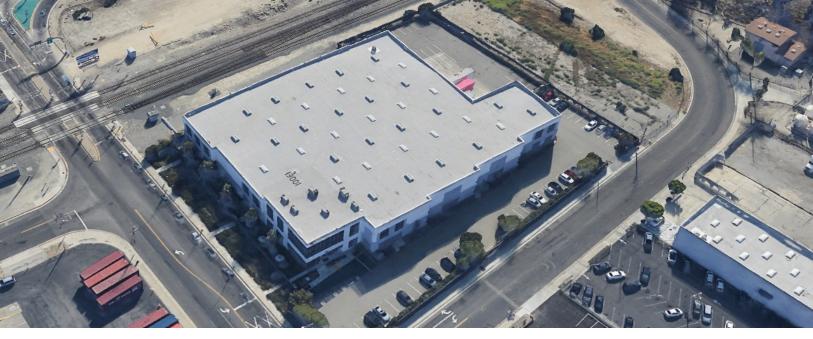

# TURN-KEY INDUSTRIAL ECOMMERCE/ DISTRIBUTION BUILDING

13001 E Temple Ave.
City of Industry, CA 91746

#### **SPACE PROFILE**

56,496 SF

Total SF Available

**ESFR** 

Sprinklers

8,541 SF

Office Size

26'

Clear Height

5 DH / 1 GL

Loading

\$1.45 NNN

Lease Rate

#### **KEY HIGHLIGHTS**

- State-of-the Art Building Construction
- Turn-key Warehouse Building With Extremely High Image Office Build
- Available Material Handling Equipment
- In Place Narrow Aisle Warehouse Racks Will Remain
- Elegant, Transitional, & Modern Office Space
   With Lots of Natural Light
- FF&E (Furniture) Will Remain
- Fully Fenced & Secured Yard
- Freeway Visible
- Immediate Access to 605 Freeway













savills.us — 13001 E Temple Ave

## **Location & Site Plan**





savills.us — 13001 E Temple Ave

## **Warehouse Floorplan**





savills.us — 13001 E Temple Ave

## **Office Floorplans**

1<sup>st</sup> Floor



2<sup>nd</sup> Floor



# **Space Photos**





### **Office Photos**









#### Joe Dimola

+1 310 444 1025 jdimola@savills.us License #01944494

The information contained in this communication has been obtained from a variety of sources believed to be reliable but has not been verified. NO WARRANTY OR REPRESENTATION, EXPRESS OR IMPLIED, IS MADE AS TO THE CONDITION OF THE PROPERTY OR ACCURACY OR COMPLETENESS OF THE INFORMATION CONTAINED HEREIN AND SAME IS SUBMITTED SUBJECT TO ERRORS, OMISSIONS, CHANGE OF PRICE, RENTAL OR OTHER CONDITIONS, WITHDRAWAL WITHOUT NOTICE A