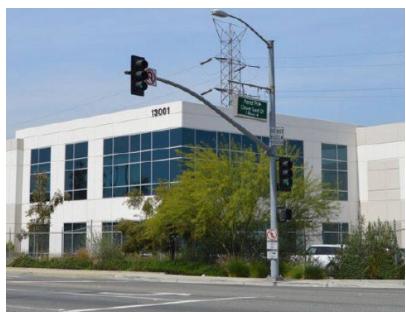

# TURN-KEY INDUSTRIAL ECOMMERCE/ DISTRIBUTION BUILDING

13001 E Temple Ave.
City of Industry, CA 91746

#### **SPACE PROFILE**

56,496 SF

Total SF Available

**ESFR** 

Sprinklers

8,541 SF

Office Size

26'

Clear Height

5 DH / 1 GL

Loading

\$1.45 NNN

Lease Rate

#### **KEY HIGHLIGHTS**

- State-of-the Art Building Construction
- Turn-key Warehouse Building With Extremely High Image Office Build
- Available Material Handling Equipment
- In Place Narrow Aisle Warehouse Racks Will Remain
- Elegant, Transitional, & Modern Office Space
   With Lots of Natural Light
- FF&E (Furniture) Will Remain
- Fully Fenced & Secured Yard
- Freeway Visible
- Immediate Access to 605 Freeway













savills.us — 13001 E Temple Ave

## **Location & Site Plan**





savills.us — 13001 E Temple Ave

## **Warehouse Floorplan**





savills.us — 13001 E Temple Ave

## **Office Floorplans**

1<sup>st</sup> Floor



2<sup>nd</sup> Floor



# **Space Photos**





### **Office Photos**









#### Joe Dimola

+1 310 444 1025 jdimola@savills.us License #01944494

The information contained in this communication has been obtained from a variety of sources believed to be reliable but has not been verified. NO WARRANTY OR REPRESENTATION, EXPRESS OR IMPLIED, IS MADE AS TO THE CONDITION OF THE PROPERTY OR ACCURACY OR COMPLETENESS OF THE INFORMATION CONTAINED HEREIN AND SAME IS SUBMITTED SUBJECT TO ERRORS, OMISSIONS, CHANGE OF PRICE, RENTAL OR OTHER CONDITIONS, WITHDRAWAL WITHOUT NOTICE AND TO AN