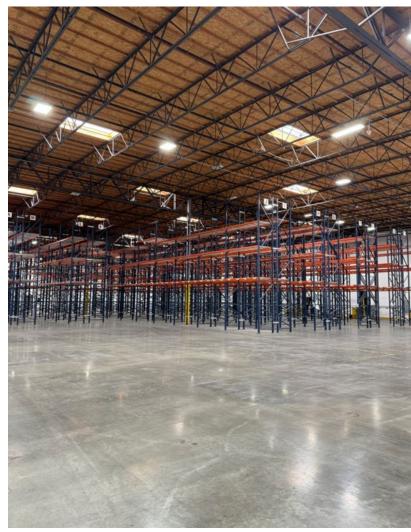

*ESFR** 

Sprinklers

8,541 SF

Office Size

26'

Clear Height

5 DH / 1 GL

Loading

\$1.45 NNN

Lease Rate

#### **KEY HIGHLIGHTS**

- State-of-the Art Building Construction
- Turn-key Warehouse Building With Extremely High Image Office Build
- Available Material Handling Equipment
- In Place Narrow Aisle Warehouse Racks Will Remain
- Elegant, Transitional, & Modern Office Space
   With Lots of Natural Light
- FF&E (Furniture) Will Remain
- Fully Fenced & Secured Yard
- Freeway Visible
- Immediate Access to 605 Freeway













savills.us — 13001 E Temple Ave

## **Location & Site Plan**





savills.us — 13001 E Temple Ave

## **Warehouse Floorplan**





savills.us — 13001 E Temple Ave

## **Office Floorplans**

1<sup>st</sup> Floor



2<sup>nd</sup> Floor



# **Space Photos**





### **Office Photos**









#### Joe Dimola

+1 310 444 1025 jdimola@savills.us License #01944494

The information contained in this communication has been obtained from a variety of sources believed to be reliable but has not been verified. NO WARRANTY OR REPRESENTATION, EXPRESS OR IMPLIED, IS MADE AS TO THE CONDITION OF THE PROPERTY OR ACCURACY OR COMPLETENESS OF THE INFORMATION CONTAINED HEREIN AND SAME IS SUBMITTED SUBJECT TO ERRORS, OMISSIONS, CHANGE OF PRICE, RENTAL OR OTHER CONDITIONS, WITHDRAWAL WITHOUT NOTICE AND TO ANY SPECIFIC CONDITIONS IMPOSED BY THE PROPERTY OWNER OR LESSOR.