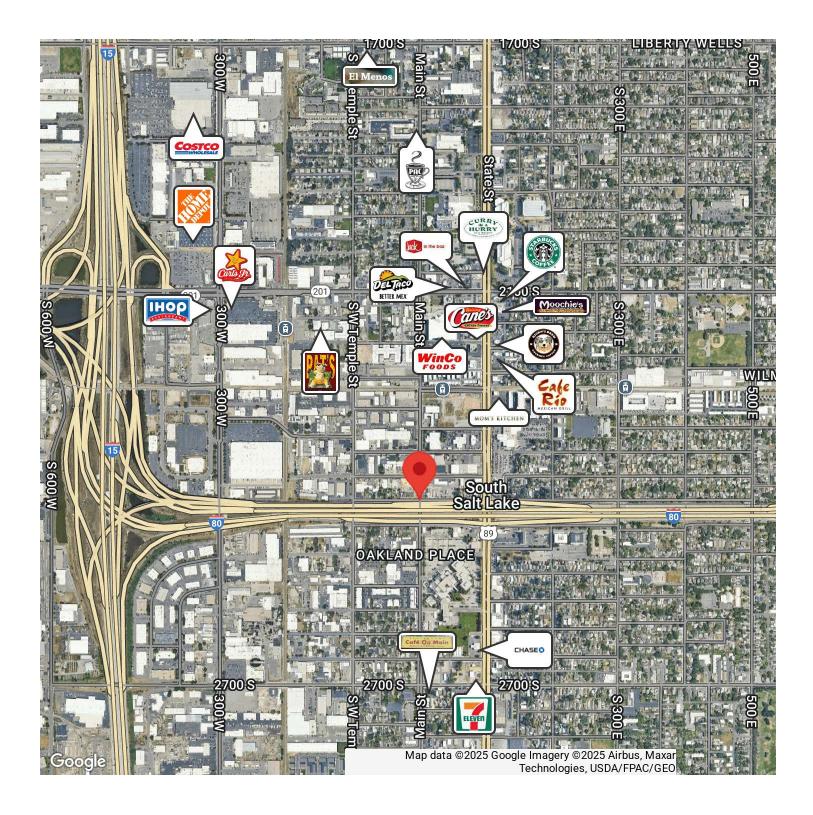

# ONE BURTON RESTAURANT SPACE

1 West Burton, Salt Lake City, UT 84115

### **PROPERTY DESCRIPTION:**

- Grease Trap for the North and South Corner Spaces
- Amazing Access to all Major Freeway Systems
- Heart of Up-and-Coming Downtown South Salt Lake w/ Easy Access to I-80
- Thousands of Rental Units to be Delivered within Walking Distance
- Covered Parking, Supplemented by Convenient Street Parking
- Great Visibility on the Hard Corner of Main Street
- Approximately 19' Ceiling Height
- Exterior Seating at No Additional Rent Cost
- Premium Exterior Design Including Brick Exterior Finish, Aluminum Storefront and Custom Awnings