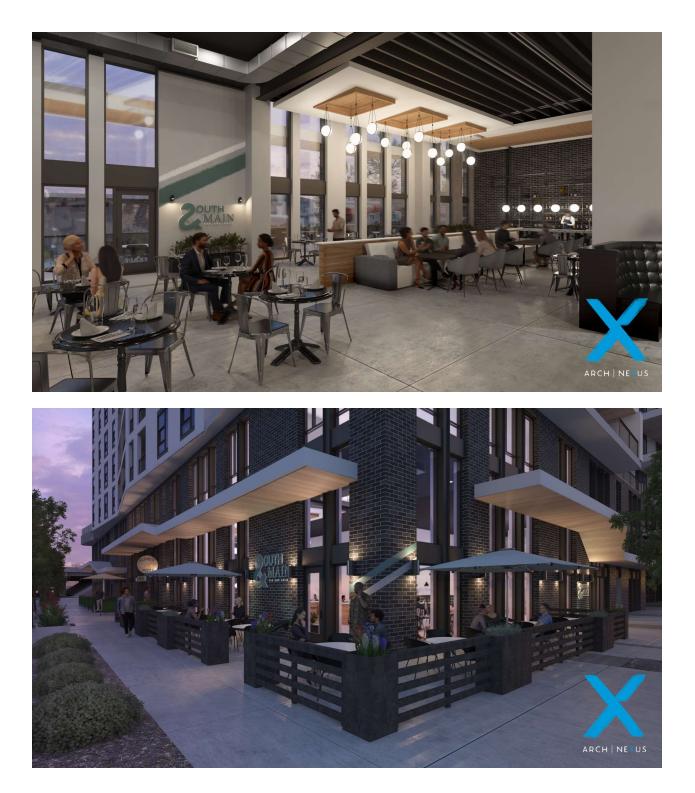

### **PROPERTY DESCRIPTION:**

- Grease Trap for the North and South Corner Spaces
- Amazing Access to all Major Freeway Systems
- Heart of Up-and-Coming Downtown South Salt Lake w/ Easy Access to I-80
- Thousands of Rental Units to be Delivered within Walking Distance
- Covered Parking, Supplemented by Convenient Street Parking
- Great Visibility on the Hard Corner of Main Street
- Approximately 19' Ceiling Height
- Exterior Seating at No Additional Rent Cost
- Premium Exterior Design Including Brick Exterior Finish, Aluminum Storefront and Custom Awnings