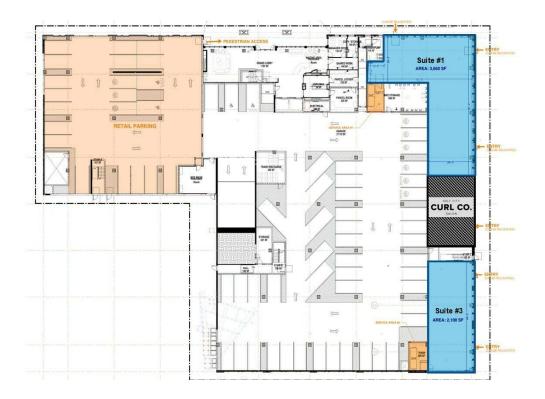

LEASE RATE: \$26.00 - 28.00 SF/yr (NNN)

PROPERTY DETAILS: Suite 1: 3,660 SF Suite 3: 2,100 SF

#### AVAILABLE SPACES

| UNIT    | SIZE     | LEASE RATE              |
|---------|----------|-------------------------|
| Suite 1 | 3,660 SF | \$26.00 - \$28.00 / NNN |
| Suite 3 | 2,100 SF | \$26.00 - \$28.00 / NNN |