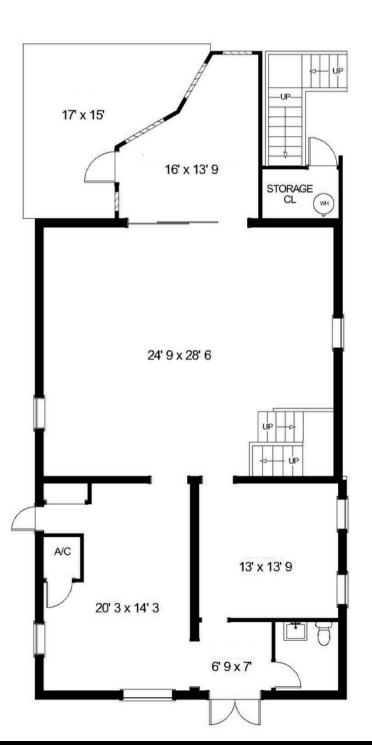

### **FLOORPLAN**

Ground Floor: 1,644 SF

2nd Floor: 738 SF

Total Area: 2,382 SF

♀ Just south of Pine Ridge Road on US-41 (Tamiami Trail North)

803 Myrtle Terrace | Naples, Florida 34103