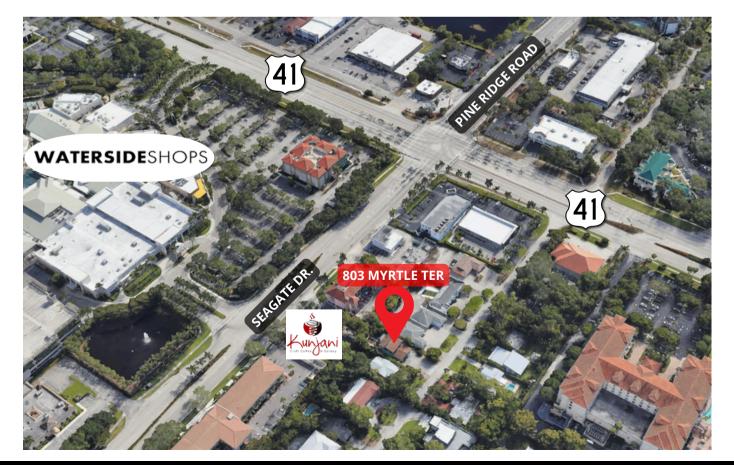

# 2-STORY OFFICE/MEDICAL HIGHWAY COMMERCIAL

♀ Just south of Pine Ridge Road West of US-41 (Tamiami Trail N)

803 Myrtle Terrace | Naples, Florida 34103

CONTACT (239) 261-3400

Tara L. Stokes, ext. 176 tara@ipcnaples.com

🔾 Just south of Pine Ridge Road on US-41 (Tamiami Trail North)

803 Myrtle Terrace | Naples, Florida 34103

### OFFERING SUMMARY

**PRICE:** \$2,000,000

BUILDING SIZE: 2,382 SF

**LOT SIZE:** 7,038 SF

**ZONING:** CITY OF NAPLES HIGHWAY COMMERCIAL

🔾 Just south of Pine Ridge Road on US-41 (Tamiami Trail North)

803 Myrtle Terrace | Naples, Florida 34103