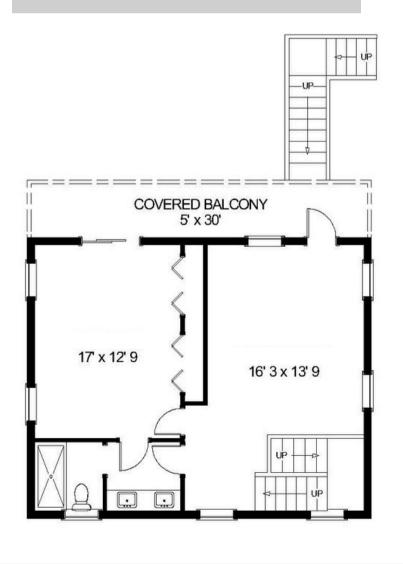

### **FLOORPLAN**

Ground Floor: 1,644 SF

2nd Floor: 738 SF

Total Area: 2,382 SF

♀ Just south of Pine Ridge Road on US-41 (Tamiami Trail North)

803 Myrtle Terrace | Naples, Florida 34103