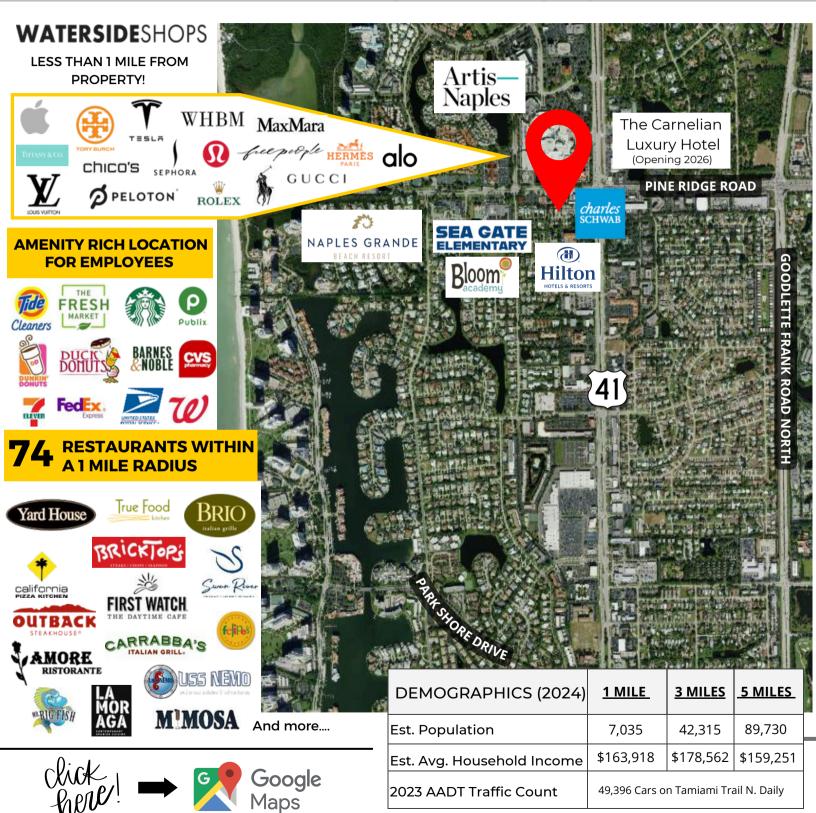

# 2-STORY OFFICE/MEDICAL HIGHWAY COMMERCIAL

♀ Just south of Pine Ridge Road West of US-41 (Tamiami Trail N)

803 Myrtle Terrace | Naples, Florida 34103

CONTACT (239) 261-3400

Tara L. Stokes, ext. 176 tara@ipcnaples.com

🔾 Just south of Pine Ridge Road on US-41 (Tamiami Trail North)

803 Myrtle Terrace | Naples, Florida 34103

### OFFERING SUMMARY

**PRICE:** \$2,000,000

BUILDING SIZE: 2,382 SF

**LOT SIZE:** 7,038 SF

**ZONING:** CITY OF NAPLES HIGHWAY COMMERCIAL

🔾 Just south of Pine Ridge Road on US-41 (Tamiami Trail North)

803 Myrtle Terrace | Naples, Florida 34103

### **FLOORPLAN**

Ground Floor: 1,644 SF

2nd Floor: 738 SF

Total Area: 2,382 SF

♀ Just south of Pine Ridge Road on US-41 (Tamiami Trail North)

803 Myrtle Terrace | Naples, Florida 34103