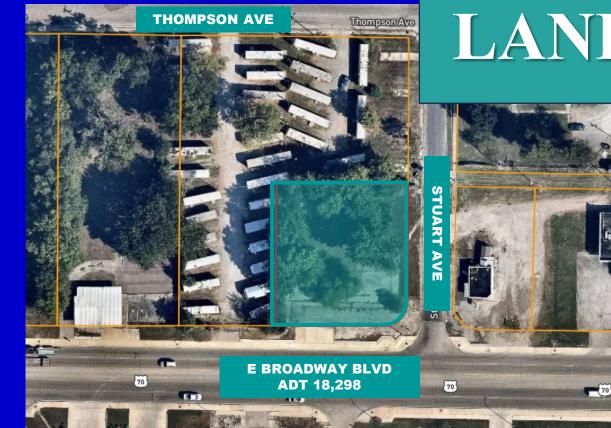

# **2222 E BROADWAY BLVD**West Memphis, AR 72301

*Offering at \$250,000* 

## LAND FOR SALE

Available: .47 ACRES

### **Property Highlights:**

- Offering at \$250,000
- Hard Corner Parcel
- Zoned: DTMU-2
- **Convenient to Downtown Memphis** & Southland Casino