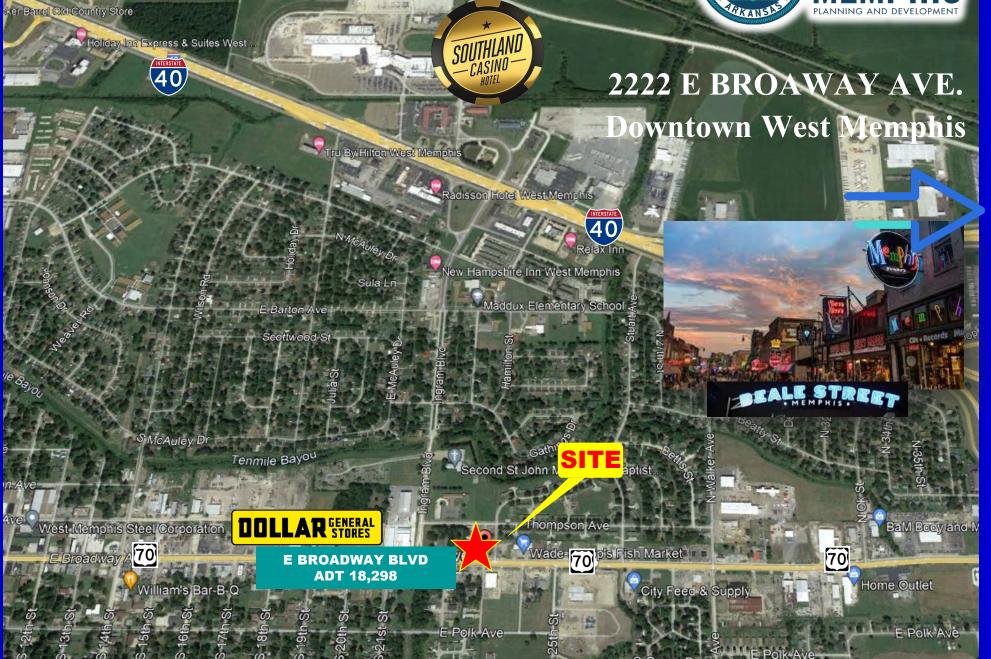

# **2222 E BROADWAY BLVD**West Memphis, AR 72301

*Offering at \$250,000* 

### **Property Highlights:**

- Offering at \$250,000
- Hard Corner Parcel
- Zoned: DTMU-2
- **Convenient to Downtown Memphis** & Southland Casino