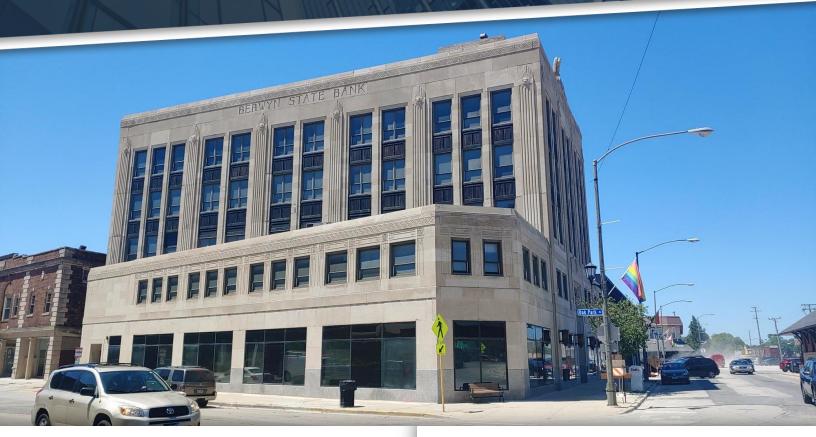

## FOR LEASE FORMER BERWYN STATE BANK

#### 6804 W WINDSOR BERWYN, IL 60402

#### **PROPERTY HIGHLIGHTS:**

- Entire landmark Berwyn State Bank building for lease
- 9,648 to 48,240 SF of contiguous space available
- Previous medical use build-out
- Centrally located in Berwyn's "Depot District" across from Metra Station & MacNeal Hospital
- Easy access to major retail & transportation corridors -Harlem Ave, Ogden Ave, Cermak Ave
- Strong demographics and pro-active local EDC