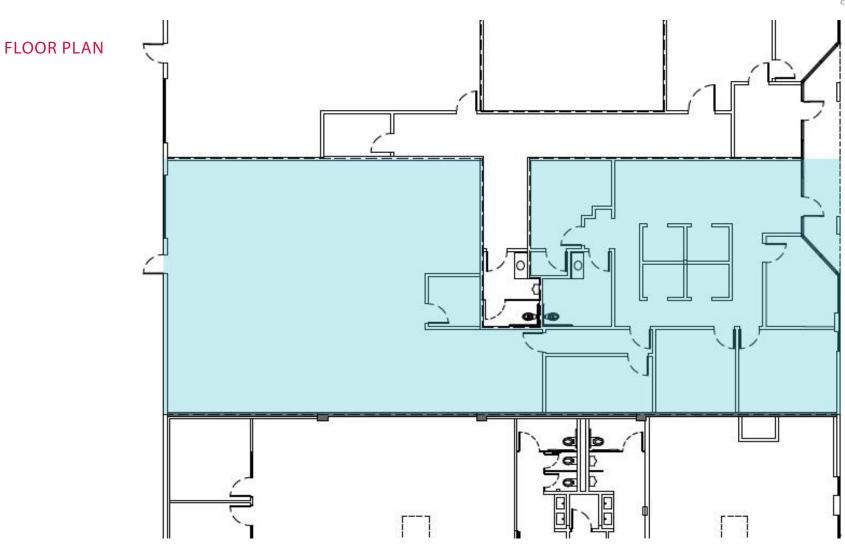

### **PROPERTY OVERVIEW**

| THE ENTI EVENTEN |                                                                                                                                                                                                                                                                                                                                                                                                                                                                                                           |
|------------------|-----------------------------------------------------------------------------------------------------------------------------------------------------------------------------------------------------------------------------------------------------------------------------------------------------------------------------------------------------------------------------------------------------------------------------------------------------------------------------------------------------------|
| SIZE:            | ±3,878 SF                                                                                                                                                                                                                                                                                                                                                                                                                                                                                                 |
| OFFICE:          | Approximately 1,700 SF                                                                                                                                                                                                                                                                                                                                                                                                                                                                                    |
| POWER:           | 100 A @ 480 V (Estimated E-Mon D-Mon share of shared 200 A service. Confirm)                                                                                                                                                                                                                                                                                                                                                                                                                              |
| LOADING:         | 1 drive-in door                                                                                                                                                                                                                                                                                                                                                                                                                                                                                           |
| CLEAR:           | ±18'                                                                                                                                                                                                                                                                                                                                                                                                                                                                                                      |
| COLUMNS:         | ±40' x ±24 (typical)                                                                                                                                                                                                                                                                                                                                                                                                                                                                                      |
| PARKING:         | Ample                                                                                                                                                                                                                                                                                                                                                                                                                                                                                                     |
| SRINKLERS:       | Yes                                                                                                                                                                                                                                                                                                                                                                                                                                                                                                       |
| ZONING:          | IB, Industrial Business This district is intended to accommodate a diverse range of business and light industrial uses, including office, general service, research and development, biotechnology, small-scale wholesale and warehousing facilities, and service commercial uses. It includes flex space, and industrial buildings for single or multiple users, limited personal services such as health and fitness studios, and other related uses. Small-scale retail and certain institutional uses |