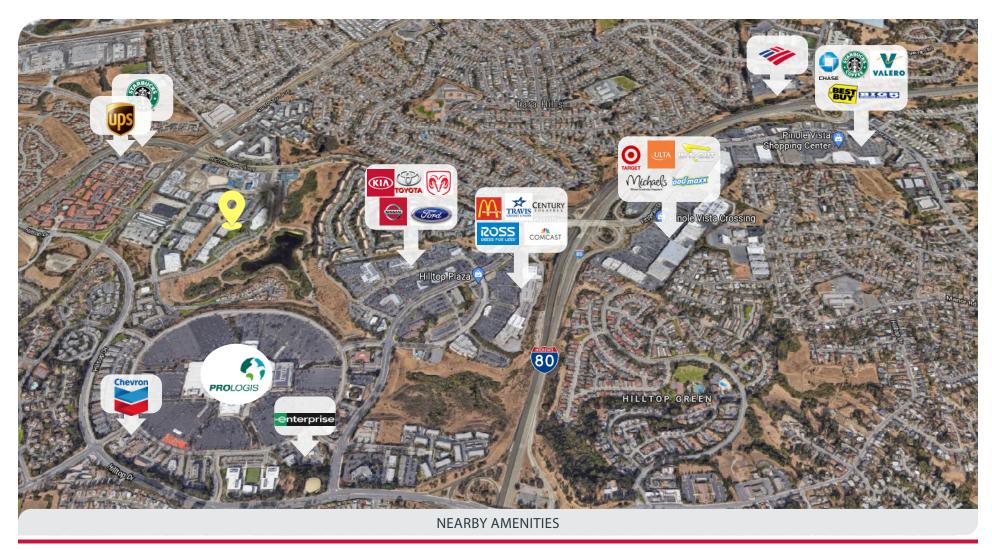

# FOR LEASE 3049 RESEARCH DRIVE, RICHMOND, CA 94806

Richmond, California is a well located industrial/office location. With close proximity to the Bay Area population, it is well located for distribution, and a reasonable commute from many nearby communities using I-80, I-580, Hwy 4, and the Richmond Parkway. Richmond is home to heavy industry, biotech and electronics, food manufacture, and e-commerce 'last mile' distribution. FedEx has recently joined UPS, Amazon, Restoration Hardware, USPS, Sealy, Chevron, and Whole Foods using Richmond as a local base serving their operations.