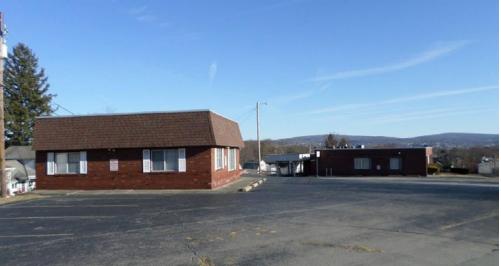

# 920-922 Oak Street

Scranton, PA 18508

Commercial Property

### Square Feet

5,088 SF - Credit Union Building

1,870 SF - Administration Building

6,958 SF - TOTAL SF

# Highlights

- 1.17 acres
- 50 parking spaces
- Zoning N: City Neighborhood Mixed Use
- Public Utilities: Water, Sewer, and Gas

For more information, please contact:

Mike Detter | SIOR

mdetter@geisrealty.com (570) 468-8810