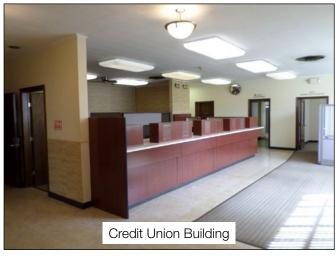

### Square Feet

5,088 SF - Credit Union Building

1,870 SF - Administration Building

6,958 SF - TOTAL SF