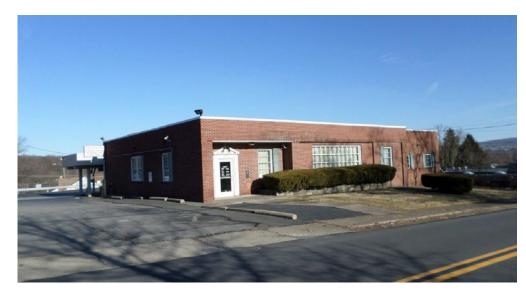

# 920-922 Oak Street

Scranton, PA 18508

Commercial Property

### Square Feet

5,088 SF - Credit Union Building

1,870 SF - Administration Building

6,958 SF - TOTAL SF

# Highlights

- 1.17 acres
- 50 parking spaces
- Zoning N: City Neighborhood Mixed Use
- Public Utilities: Water, Sewer, and Gas

For more information, please contact:

Mike Detter | SIOR

mdetter@geisrealty.com (570) 468-8810