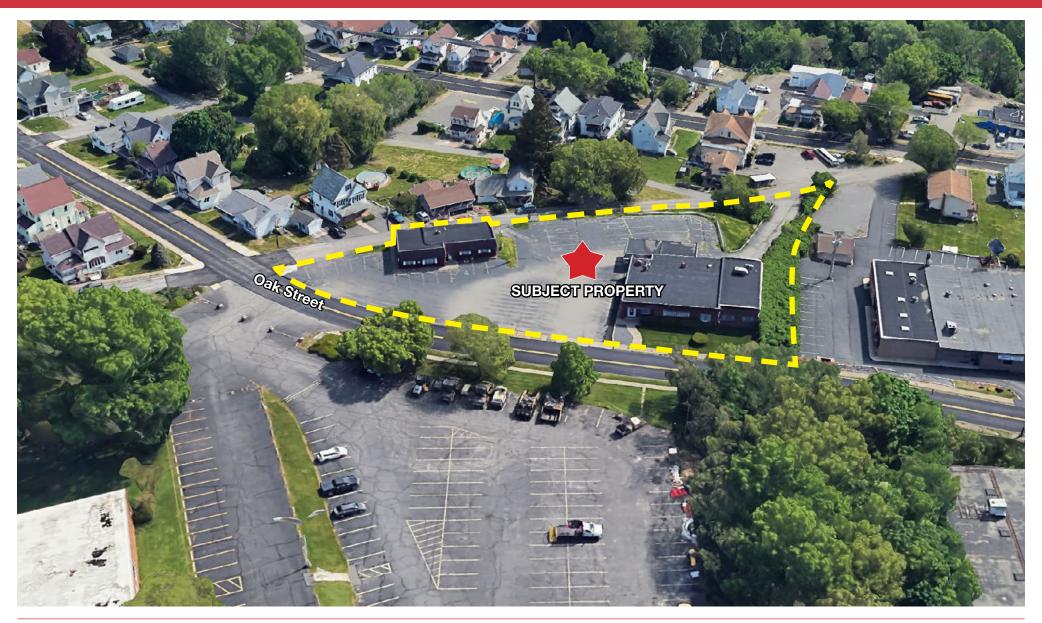

# 920-922 Oak Street

Scranton, PA 18508

Commercial Property

# Highlights

- 1.17 acres
- 50 parking spaces
- Zoning N: City Neighborhood Mixed Use
- Public Utilities: Water, Sewer, and Gas

For more information, please contact:

Mike Detter | SIOR

mdetter@geisrealty.com (570) 468-8810