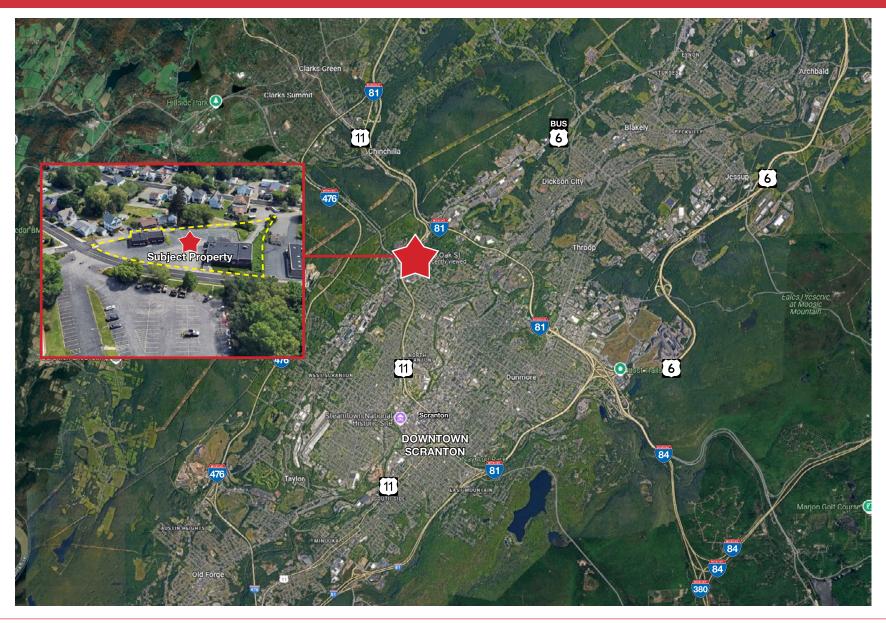

# 920-922 Oak Street

Scranton, PA 18508

Commercial Property

# Highlights

- 1.17 acres
- 50 parking spaces
- Zoning N: City Neighborhood Mixed Use
- Public Utilities: Water, Sewer, and Gas

For more information, please contact:

Mike Detter | SIOR

mdetter@geisrealty.com (570) 468-8810