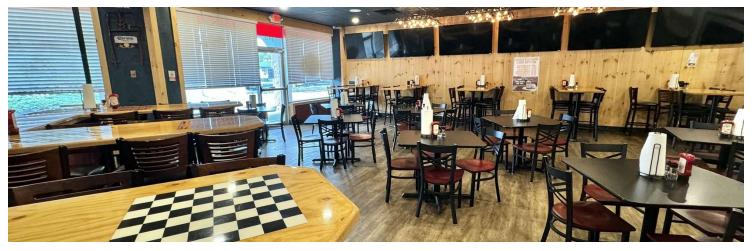

#### **PROPERTY OVERVIEW**

Grocery anchored retail center, prime location to establish nail salon. Additional retail and medical space opportunities in the underserved area of Hampstead. Second generation restaurant space, dog grooming, dry cleaner, and more...

### **AVAILABLE SPACES**

| SUITE     | SIZE (SF) | LEASE TYPE | LEASE RATE    | DESCRIPTION                                          |
|-----------|-----------|------------|---------------|------------------------------------------------------|
| Suite 125 | 2,942 SF  | NNN        | \$15.00 SF/yr | Open layout                                          |
| Suite 127 | 2,224 SF  | NNN        | \$15.00 SF/yr | Former Dollar Store                                  |
| Suite 157 | 1,850 SF  | NNN        | \$15.00 SF/yr | Showroom and office space. Former physical therapist |
| Suite 143 | 3,200 SF  | NNN        | Call for Info | 2nd Gen Restaurant Space                             |
| Suite 145 | 3,200 SF  | NNN        | Call For Info | 2nd Gen Restaurant Space                             |