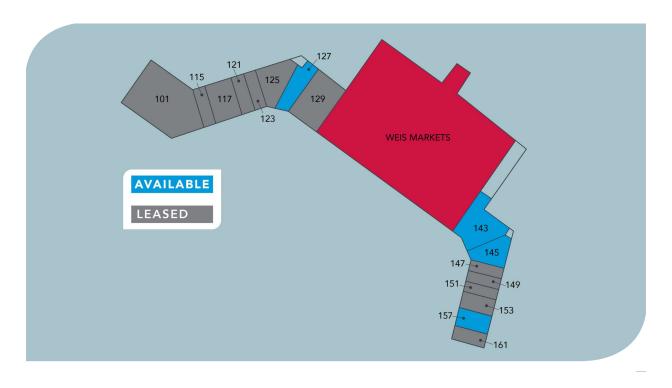

### **AVAILABLE SPACES**

| SUITE     | SIZE (SF) | LEASE TYPE | LEASE RATE    | DESCRIPTION                                          |
|-----------|-----------|------------|---------------|------------------------------------------------------|
| Suite 125 | 2,942 SF  | NNN        | \$15.00 SF/yr | Open layout                                          |
| Suite 127 | 2,224 SF  | NNN        | \$15.00 SF/yr | Former Dollar Store                                  |
| Suite 157 | 1,850 SF  | NNN        | \$15.00 SF/yr | Showroom and office space. Former physical therapist |
| Suite 143 | 3,200 SF  | NNN        | Call for Info | 2nd Gen Restaurant Space                             |
| Suite 145 | 3,200 SF  | NNN        | Call For Info | 2nd Gen Restaurant Space                             |