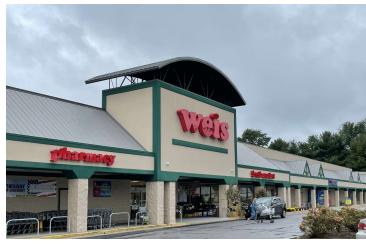

### **ROBERT'S FIELD SHOPPING CENTER**

721 Hanover Pike, Hampstead, MD 21074 Available: 1,850 - 3,200 SF

#### **PROPERTY OVERVIEW**

Grocery anchored retail center, prime location to establish nail salon. Additional retail and medical space opportunities in the underserved area of Hampstead. Second generation restaurant space, dog grooming, dry cleaner, and more...

### **LOCATION OVERVIEW**

3 Star Retail Storefront (Neighborhood Center) located directly off Hanover Pike in Hampstead in growing area of Carroll County

#### **PROPERTY HIGHLIGHTS**

- Grocery anchored Retail Center
- Perfect opportunity to build- out nail salon in high traffic location
- Prime Hanover Pike location with 12,000+ vehicles per day
- Adjacent to existing medical providers, bank and US Postal Service
- Abundant parking field