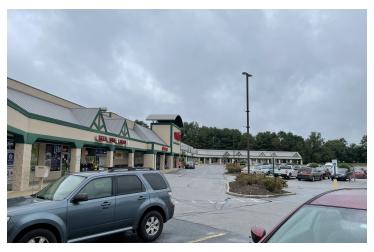

### **LOCATION OVERVIEW**

3 Star Retail Storefront (Neighborhood Center) located directly off Hanover Pike in Hampstead in growing area of Carroll County

#### **PROPERTY HIGHLIGHTS**

- Grocery anchored Retail Center
- Perfect opportunity to build- out nail salon in high traffic location
- Prime Hanover Pike location with 12,000+ vehicles per day
- Adjacent to existing medical providers, bank and US Postal Service
- Abundant parking field