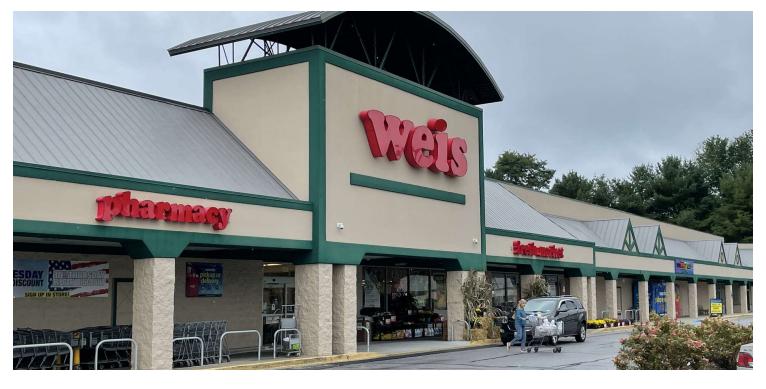

### **ROBERT'S FIELD SHOPPING CENTER**

721 Hanover Pike, Hampstead, MD 21074 Available: 1,850 - 3,200 SF

#### **PROPERTY OVERVIEW**

Grocery anchored retail center, prime location to establish nail salon. Additional retail and medical space opportunities in the underserved area of Hampstead. Second generation restaurant space, dog grooming, dry cleaner, and more...

### **LOCATION OVERVIEW**

3 Star Retail Storefront (Neighborhood Center) located directly off Hanover Pike in Hampstead in growing area of Carroll County

#### **PROPERTY HIGHLIGHTS**

- Grocery anchored Retail Center
- Perfect opportunity to build- out nail salon in high traffic location
- Prime Hanover Pike location with 12,000+ vehicles per day
- Adjacent to existing medical providers, bank and US Postal Service
- Abundant parking field