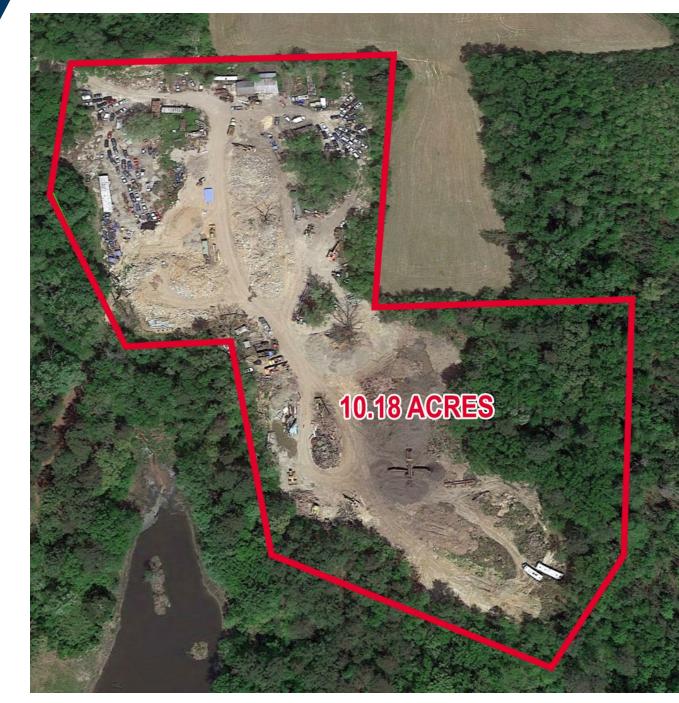

## FOR SALE 16223 US Route 1 / Patriot Highway

Ruther Glen, VA 22456 | Caroline County

**JOBY SALICETI** 

Senior Associate 540 322 4142 joby.saliceti@thalhimer.com 1125 Emancipation Hwy. Suite 350 Fredericksburg, VA 22401 www.thalhimer.com 10.18 Acres of Land Zoned Light Industrial

## PROPERTY FEATURES

- Parcel available in Caroline County
- Land is mostly cleared
- Building with three bays on-site
- Located off Route 1 in Caroline County; north of the Ladysmith Road I-95 exit (110)