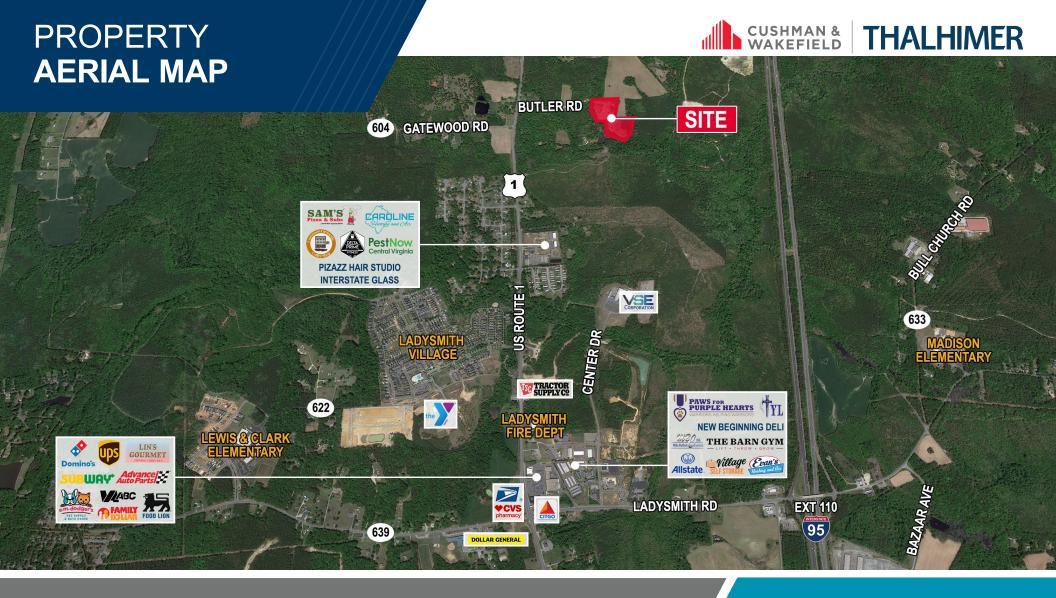

## PROPERTY FEATURES

- Parcel available in Caroline County
- Land is mostly cleared
- Building with three bays on-site
- Located off Route 1 in Caroline County; north of the Ladysmith Road I-95 exit (110)