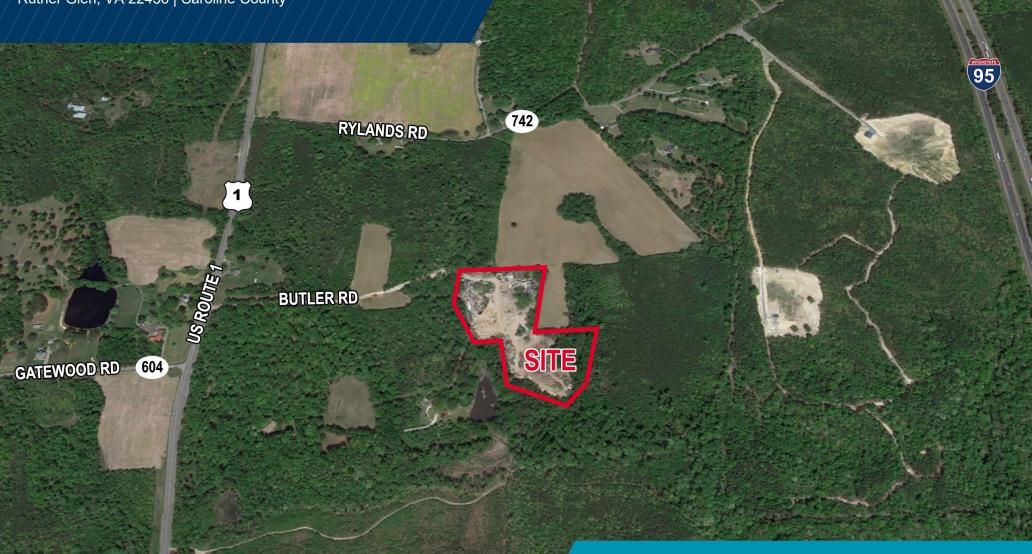

## FOR SALE 16223 US Route 1 / Patriot Highway

Ruther Glen, VA 22456 | Caroline County

**JOBY SALICETI** 

Senior Associate 540 322 4142 joby.saliceti@thalhimer.com 1125 Emancipation Hwy. Suite 350 Fredericksburg, VA 22401 www.thalhimer.com 10.18 Acres of Land Zoned Light Industrial

## PROPERTY FEATURES

- Parcel available in Caroline County
- Land is mostly cleared
- Building with three bays on-site
- Located off Route 1 in Caroline County; north of the Ladysmith Road I-95 exit (110)