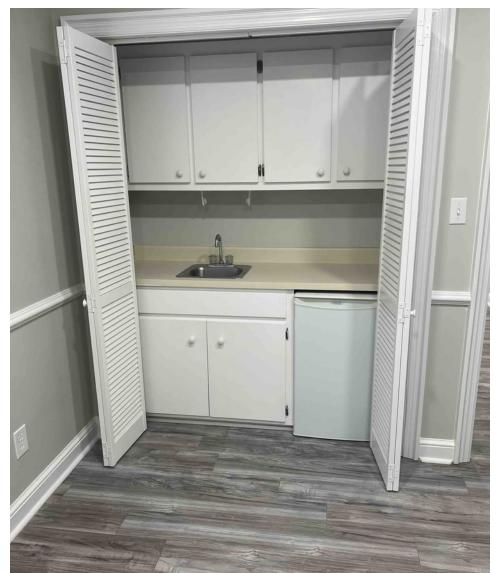

### **PROPERTY DESCRIPTION**

Building is composed of 6 suites in total, each suite is 750 sqft which includes 3 separate offices, kitchenette area, a reception area and a restroom. Fully renovated suites available. Very easy access to Bobby Jones Expressway, and straddles the Richmond/Columbia County line so easy drive to anywhere in the CSRA.

### **Additional Photos**