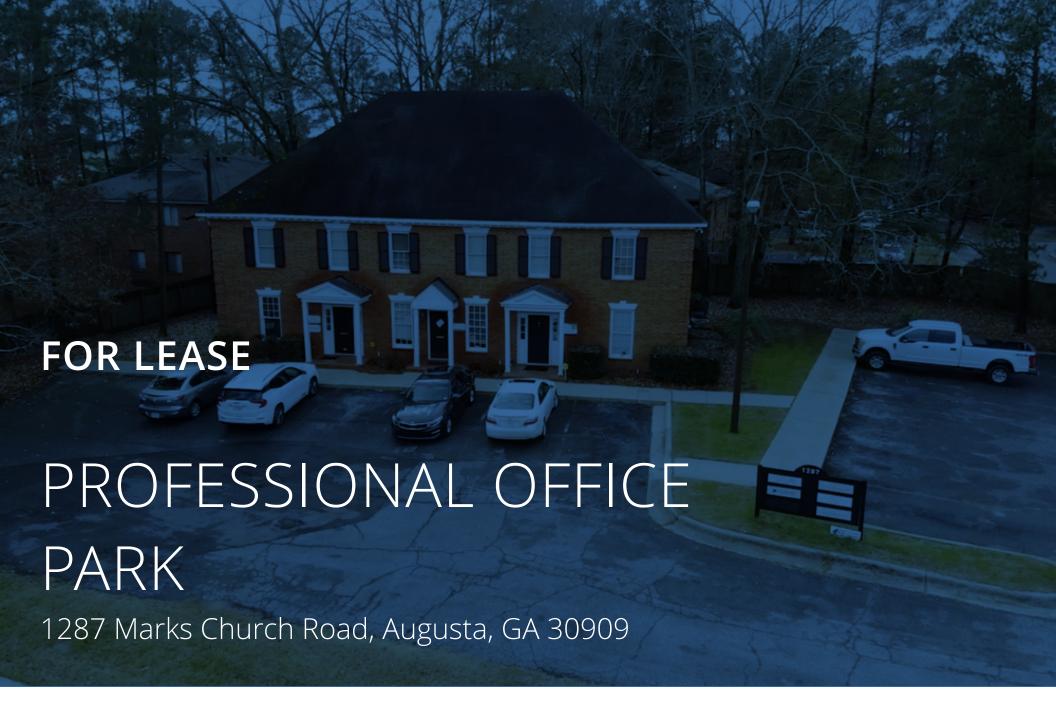

### **PROPERTY DESCRIPTION**

Building is composed of 6 suites in total, each suite is 750 sqft which includes 3 separate offices, kitchenette area, a reception area and a restroom. Fully renovated suites available. Very easy access to Bobby Jones Expressway, and straddles the Richmond/Columbia County line so easy drive to anywhere in the CSRA.

### **PROPERTY HIGHLIGHTS**

- Easy Access to Interstate & Wrightsboro Rd
- Plenty of Parking
- Central Location