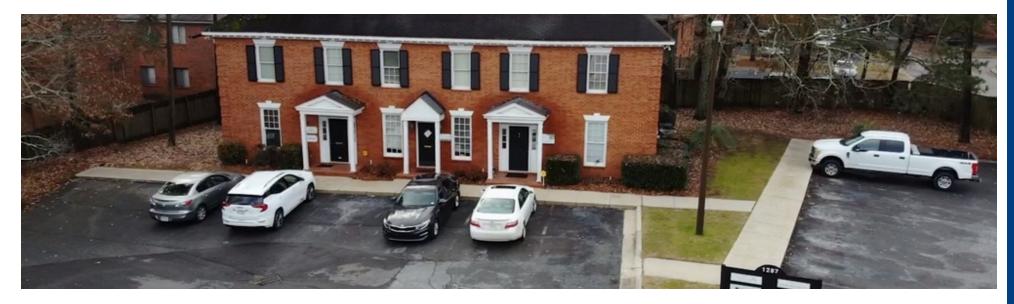

### **CONNIE WILSON, CCIM**

# **Property Summary**



### **PROPERTY DESCRIPTION**

Building is composed of 6 suites in total, each suite is 750 sqft which includes 3 separate offices, kitchenette area, a reception area and a restroom. Fully renovated suites available. Very easy access to Bobby Jones Expressway, and straddles the Richmond/Columbia County line so easy drive to anywhere in the CSRA.

### **PROPERTY HIGHLIGHTS**

- Easy Access to Interstate & Wrightsboro Rd
- Plenty of Parking
- Central Location

### OFFERING SUMMARY

| Lease Rate:      | Negotiable |
|------------------|------------|
| Number of Units: | 6          |
| Available SF:    |            |
| Lot Size:        | 0.46 Acres |
| Building Size:   | 4,864 SF   |

| DEMOGRAPHICS      | 1 MILE   | 3 MILES  | 5 MILES  |
|-------------------|----------|----------|----------|