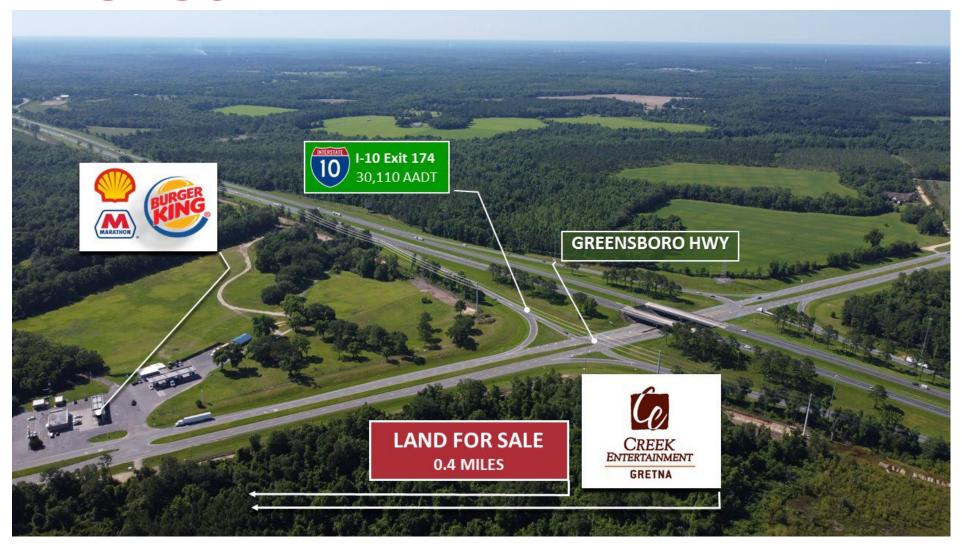

# PROPERTY **OVERVIEW**

226 +/- acres of agricultural land-zoned land FOR SALE in Gretna, FL. Lot sizes range from 20 +/- AC up to 71+/- AC of clean flatland with great development potential. Water and sewer are available at the site. 3 Phase Power Available. Fronts on Greensboro HWY (30,110 AADT) located just .4 Miles from I-10 Exit 174, and 40 minutes from Tallahassee, FL.

**GREENSBORO HWY** 