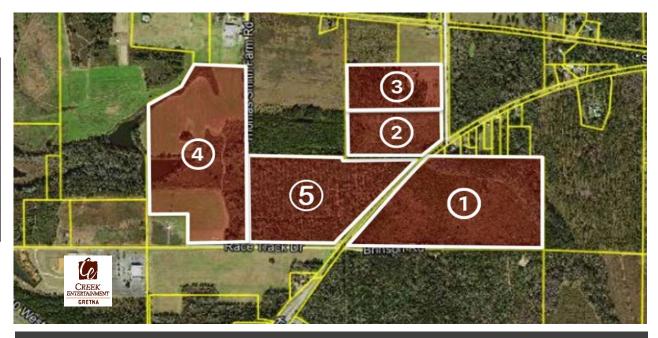

| Lot# | Acreage | P/AC     | Price       |
|------|---------|----------|-------------|
| 1    | 65 +/-  | \$20,500 | \$1,332,000 |
| 2    | 20 +/-  | \$20,000 | \$400,000   |
| 3    | 20 +/-  | \$20,000 | \$400,000   |
| 4    | 71 +/-  | \$20,000 | \$1,420,000 |
| 5    | 50 +/-  | \$22,000 | \$1,100,000 |

### **MAP**