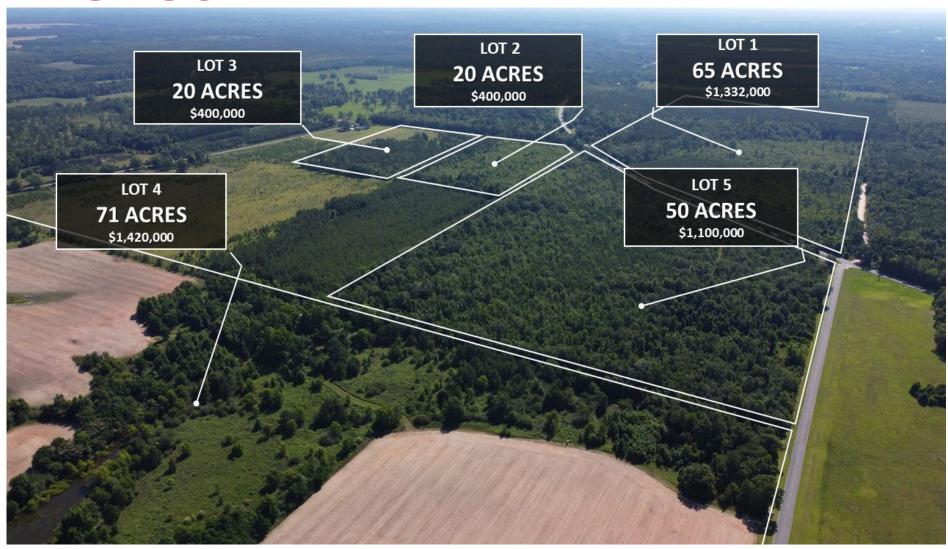

| Lot# | Acreage | P/AC     | Price       |
|------|---------|----------|-------------|
| 1    | 65 +/-  | \$20,500 | \$1,332,000 |
| 2    | 20 +/-  | \$20,000 | \$400,000   |
| 3    | 20 +/-  | \$20,000 | \$400,000   |
| 4    | 71 +/-  | \$20,000 | \$1,420,000 |
| 5    | 50 +/-  | \$22,000 | \$1,100,000 |