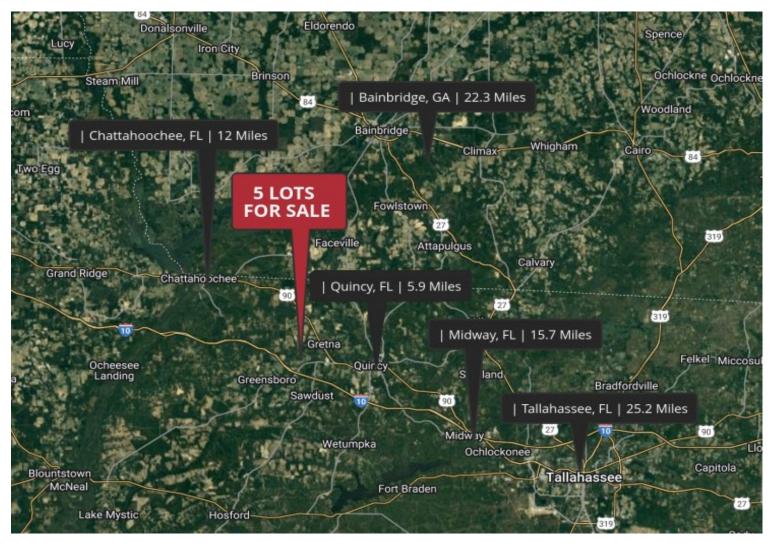

| Agricultural           |  |









# PROPERTY **OVERVIEW**

226 +/- acres of agricultural land-zoned land FOR SALE in Gretna, FL. Lot sizes range from 20 +/- AC up to 71+/- AC of clean flatland with great development potential. Water and sewer are available at the site. 3 Phase Power Available. Fronts on Greensboro HWY (30,110 AADT) located just .4 Miles from I-10 Exit 174, and 40 minutes from Tallahassee, FL.

| Lot# | Acreage | P/AC     | Price       |
|------|---------|----------|-------------|
| 1    | 65 +/-  | \$20,500 | \$1,332,000 |
| 2    | 20 +/-  | \$20,000 | \$400,000   |
| 3    | 20 +/-  | \$20,000 | \$400,000   |
| 4    | 71 +/-  | \$20,000 | \$1,420,000 |
| 5    | 50 +/-  | \$22,000 | \$1,100,000 |



**GREENSBORO HWY** 



















#### DEVELOPMENT

### **MAP**





#### DEVELOPMENT

# TRUCK STOP / REST AREAS





SITE

### **SURVEY**