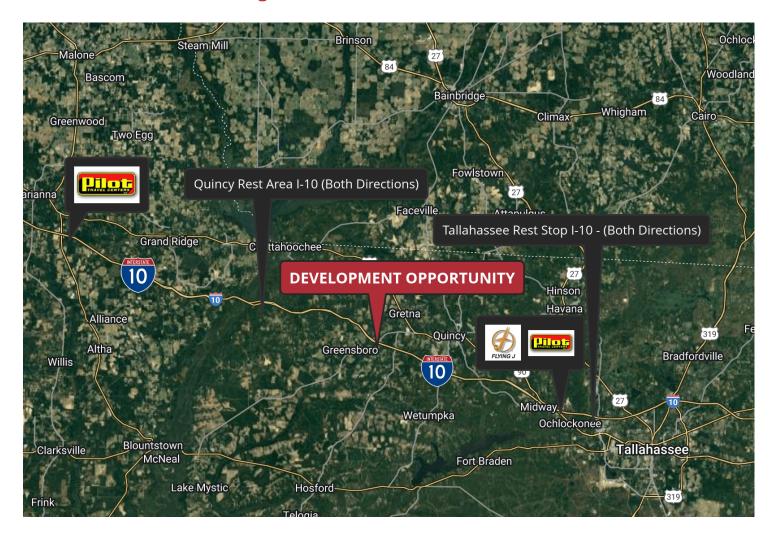

**OVERVIEW**

226 +/- acres of agricultural land-zoned land FOR SALE in Gretna, FL. Lot sizes range from 20 +/- AC up to 71+/- AC of clean flatland with great development potential. Water and sewer are available at the site. 3 Phase Power Available. Fronts on Greensboro HWY (30,110 AADT) located just .4 Miles from I-10 Exit 174, and 40 minutes from Tallahassee, FL.

| Lot# | Acreage | P/AC     | Price       |
|------|---------|----------|-------------|
| 1    | 65 +/-  | \$20,500 | \$1,332,000 |
| 2    | 20 +/-  | \$20,000 | \$400,000   |
| 3    | 20 +/-  | \$20,000 | \$400,000   |
| 4    | 71 +/-  | \$20,000 | \$1,420,000 |
| 5    | 50 +/-  | \$22,000 | \$1,100,000 |



**GREENSBORO HWY** 



















#### DEVELOPMENT

### **MAP**





#### DEVELOPMENT

# TRUCK STOP / REST AREAS





SITE

### **SURVEY**