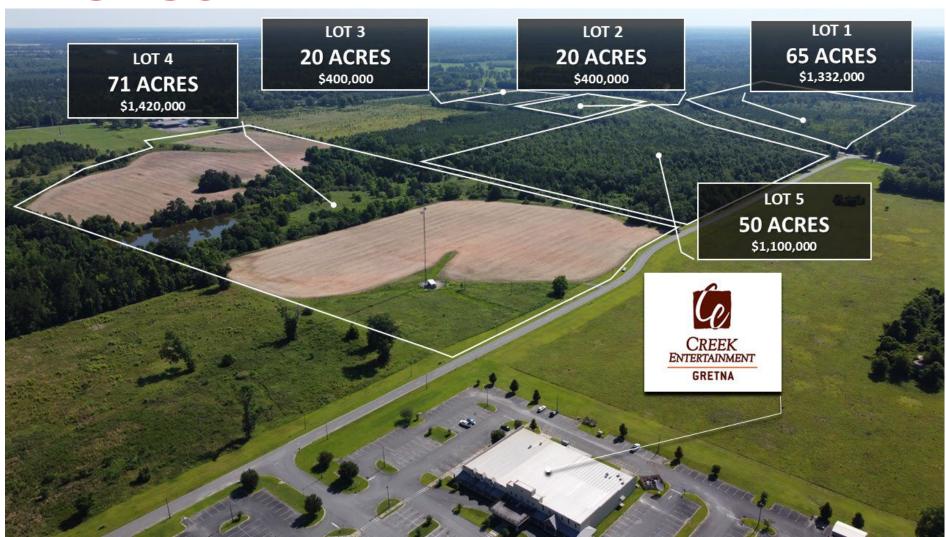

| Lot# | Acreage | P/AC     | Price       |
|------|---------|----------|-------------|
| 1    | 65 +/-  | \$20,500 | \$1,332,000 |
| 2    | 20 +/-  | \$20,000 | \$400,000   |
| 3    | 20 +/-  | \$20,000 | \$400,000   |
| 4    | 71 +/-  | \$20,000 | \$1,420,000 |
| 5    | 50 +/-  | \$22,000 | \$1,100,000 |