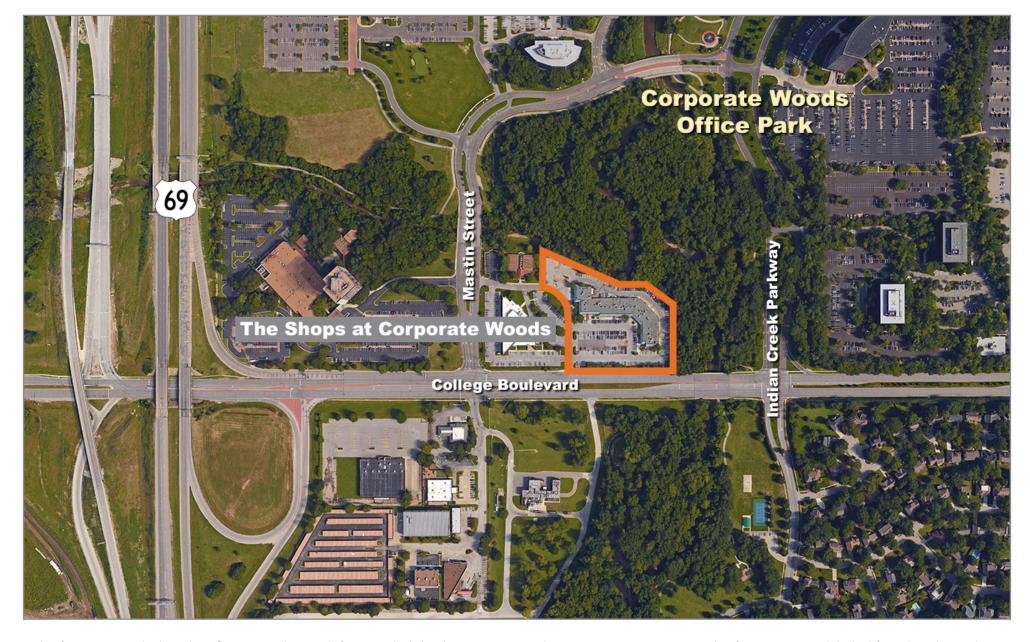

## Shops at Corporate Woods

**M**CORPORATE WOODS®

9932 and 9940 College Boulevard, Overland Park, Kansas 66210

THE PERFECT PLACE TO GROW.

## **Shops at Corporate Woods**

9932 and 9940 College Boulevard, Overland Park, Kansas 66210

THE PERFECT PLACE TO GROW.

The information contained in this marketing flyer is presented as general information only. Block Real Estate Services, LLC. makes no representation as to its accuracy. This information is not intended as legal, financial or real estate advice and must not be relied upon as such. You should make your own inquiries, obtain independent inspections, and seek professional advice tailored to your specific circumstances before making any legal, financial or real estate decisions.