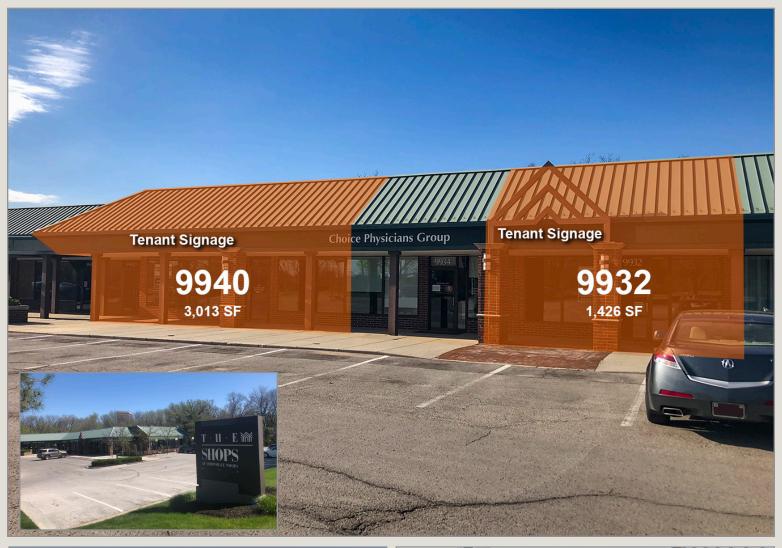

## Shops at Corporate Woods

**M**CORPORATE WOODS®

9932 and 9940 College Boulevard, Overland Park, Kansas 66210

THE PERFECT PLACE TO GROW.

**M**CORPORATE WOODS®

THE PERFECT PLACE TO GROW.

9932 and 9940 College Boulevard, Overland Park, Kansas 66210

9932 and 9940 College Boulevard, Overland Park, Kansas 66210

THE PERFECT PLACE TO GROW.