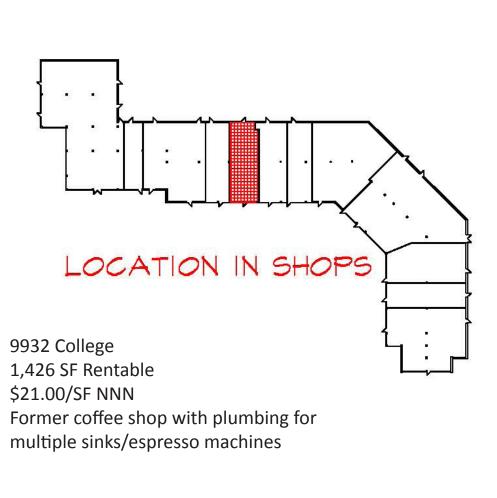

on Drive, Suite 2325 Overland Park, KS 66210 816.756.1400 | www.BLOCKLLC.com

## **Shops at Corporate Woods**

9932 and 9940 College Boulevard, Overland Park, Kansas 66210



THE PERFECT PLACE TO GROW.



The information contained in this marketing flyer is presented as general information only. Block Real Estate Services, LLC. makes no representation as to its accuracy. This information is not intended as legal, financial or real estate advice and must not be relied upon as such. You should make your own inquiries, obtain independent inspections, and seek professional advice tailored to your specific circumstances before making any legal, financial or real estate decisions.

**M**CORPORATE WOODS®

THE PERFECT PLACE TO GROW.

9932 and 9940 College Boulevard, Overland Park, Kansas 66210





9932 and 9940 College Boulevard, Overland Park, Kansas 66210

THE PERFECT PLACE TO GROW.