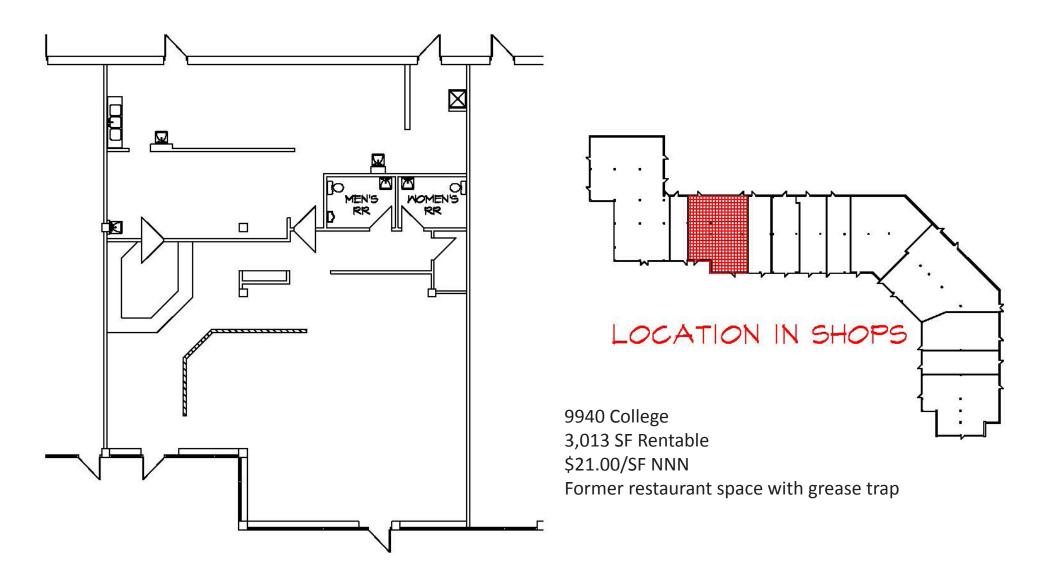

Corporate Woods**

9932 and 9940 College Boulevard, Overland Park, Kansas 66210



THE PERFECT PLACE TO GROW.



The information contained in this marketing flyer is presented as general information only. Block Real Estate Services, LLC. makes no representation as to its accuracy. This information is not intended as legal, financial or real estate advice and must not be relied upon as such. You should make your own inquiries, obtain independent inspections, and seek professional advice tailored to your specific circumstances before making any legal, financial or real estate decisions.

**M**CORPORATE WOODS®

THE PERFECT PLACE TO GROW.

9932 and 9940 College Boulevard, Overland Park, Kansas 66210





9932 and 9940 College Boulevard, Overland Park, Kansas 66210

THE PERFECT PLACE TO GROW.