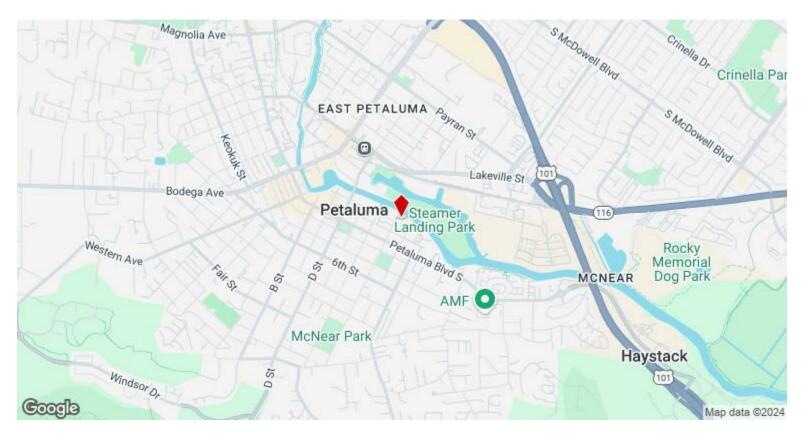

are open to companies looking to co-share this workspace or one tenant to occupy the entire space.2 built out offices on the main floor, conference room, kitchenette and lounge area. This is a perfect location for light manufacturing with offices adjacent or can be built out to accommodate a larger population. Shared building restrooms are directly outside of the main entry doors in the 1st St Gallery. This unit has both a garage door on one side of the unit and a sliding barn door on the opposite side convenient for large deliveries.

429 1st St, Petaluma, CA 94952

# Property Photos





1st St lobby

429 1st St, Petaluma, CA 94952

# Property Photos





1st St lobby WTRSHD

429 1st St, Petaluma, CA 94952

# Property Photos





Suite #100

429 1st St, Petaluma, CA 94952

## Location