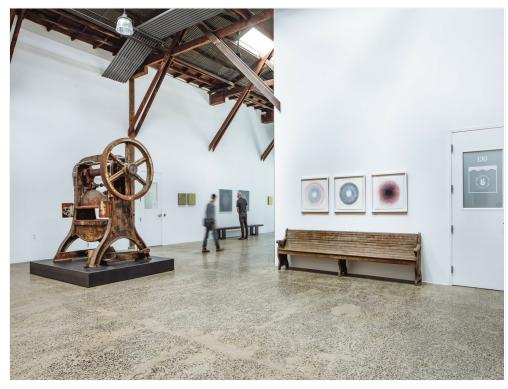

al Rate Upon Request
Date Available 30 Days

Service Type Triple Net (NNN)

Space Type Relet Space Use Flex

Lease Term Negotiable

Corner unit with open mezzanine, high warehouse ceiling and river view. We are open to companies looking to co-share this workspace or one tenant to occupy the entire space.2 built out offices on the main floor, conference room, kitchenette and lounge area. This is a perfect location for light manufacturing with offices adjacent or can be built out to accommodate a larger population. Shared building restrooms are directly outside of the main entry doors in the 1st St Gallery. This unit has both a garage door on one side of the unit and a sliding barn door on the opposite side convenient for large deliveries.

429 1st St, Petaluma, CA 94952

# Property Photos





1st St lobby

429 1st St, Petaluma, CA 94952

# Property Photos





1st St lobby WTRSHD

429 1st St, Petaluma, CA 94952

# Property Photos





Suite #100

429 1st St, Petaluma, CA 94952

## Location