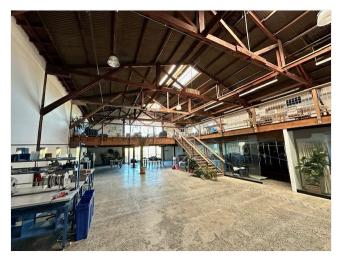

#### 1st Floor Ste 100

Space Available 8,618 SF Rental Rate Upon Request

Date Available Now

Service Type Triple Net (NNN)

Space Type Relet Space Use Flex

Lease Term Negotiable

Beautiful first floor location with river view.Please see Matterport video link on main property page Exposed high truss ceiling.2 barn doors for entry from both building lobbies.Small kitchenette with existing sink.Floor to ceiling windows along river and door to back deck on the river.Polished concrete floors.Mezzanine space along the river windows.

#### 1st Floor Ste 110

Space Available 10,834 SF
Rental Rate Upon Request
Date Available 30 Days

Service Type Triple Net (NNN)

Space Type Relet Space Use Flex

Lease Term Negotiable

Corner unit with open mezzanine, high warehouse ceiling and river view. We are open to companies looking to co-share this workspace or one tenant to occupy the entire space.2 built out offices on the main floor, conference room, kitchenette and lounge area. This is a perfect location for light manufacturing with offices adjacent or can be built out to accommodate a larger population. Shared building restrooms are directly outside of the main entry doors in the 1st St Gallery. This unit has both a garage door on one side of the unit and a sliding barn door on the opposite side convenient for large deliveries.