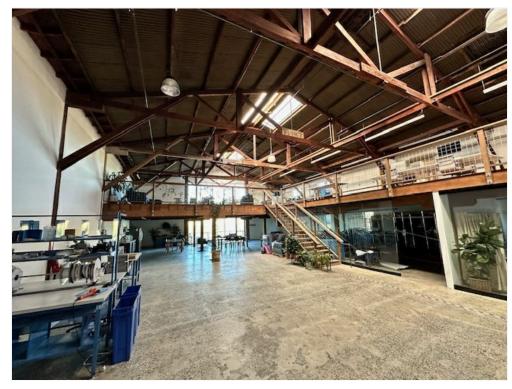

#### 1st Floor Ste 100

Space Available 8,618 SF Rental Rate Upon Request

Date Available Now

Service Type Triple Net (NNN)

Space Type Relet Space Use Flex

Lease Term Negotiable

Beautiful first floor location with river view.Please see Matterport video link on main property page Exposed high truss ceiling.2 barn doors for entry from both building lobbies.Small kitchenette with existing sink.Floor to ceiling windows along river and door to back deck on the river.Polished concrete floors.Mezzanine space along the river windows.

#### 1st Floor Ste 110

Space Available 10,834 SF
Rental Rate Upon Request
Date Available 30 Days

Service Type Triple Net (NNN)

Space Type Relet Space Use Flex

Lease Term Negotiable

Corner unit with open mezzanine, high warehouse ceiling and river view. We are open to companies looking to co-share this workspace or one tenant to occupy the entire space.2 built out offices on the main floor, conference room, kitchenette and lounge area. This is a perfect location for light manufacturing with offices adjacent or can be built out to accommodate a larger population. Shared building restrooms are directly outside of the main entry doors in the 1st St Gallery. This unit has both a garage door on one side of the unit and a sliding barn door on the opposite side convenient for large deliveries.