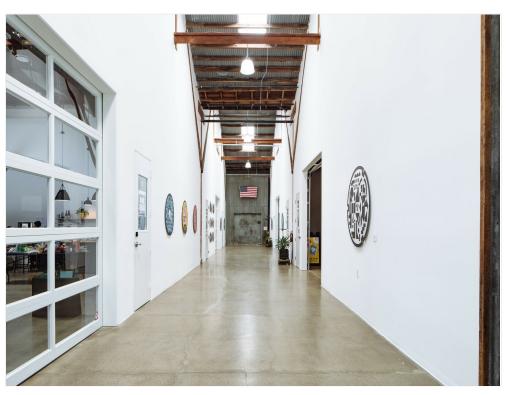

Rate Upon Request
Date Available 30 Days

Service Type Triple Net (NNN)

Space Type Relet Space Use Flex

Lease Term Negotiable

Corner unit with open mezzanine, high warehouse ceiling and river view. We are open to companies looking to co-share this workspace or one tenant to occupy the entire space.2 built out offices on the main floor, conference room, kitchenette and lounge area. This is a perfect location for light manufacturing with offices adjacent or can be built out to accommodate a larger population. Shared building restrooms are directly outside of the main entry doors in the 1st St Gallery. This unit has both a garage door on one side of the unit and a sliding barn door on the opposite side convenient for large deliveries.

429 1st St, Petaluma, CA 94952

# Property Photos





1st St lobby

429 1st St, Petaluma, CA 94952

# Property Photos





1st St lobby WTRSHD

429 1st St, Petaluma, CA 94952

# Property Photos





Suite #100

429 1st St, Petaluma, CA 94952

## Location