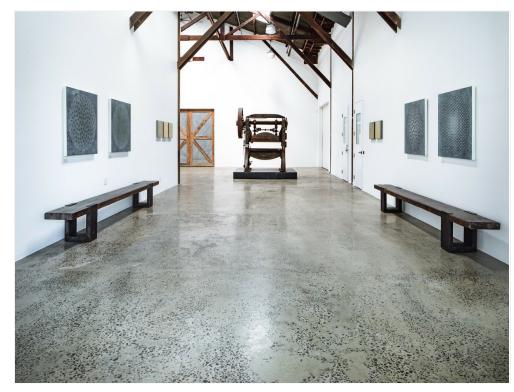

(NNN)

Space Type Relet Space Use Flex

Lease Term Negotiable

Corner unit with open mezzanine, high warehouse ceiling and river view. We are open to companies looking to co-share this workspace or one tenant to occupy the entire space.2 built out offices on the main floor, conference room, kitchenette and lounge area. This is a perfect location for light manufacturing with offices adjacent or can be built out to accommodate a larger population. Shared building restrooms are directly outside of the main entry doors in the 1st St Gallery. This unit has both a garage door on one side of the unit and a sliding barn door on the opposite side convenient for large deliveries.

429 1st St, Petaluma, CA 94952

# Property Photos





1st St lobby

429 1st St, Petaluma, CA 94952

# Property Photos





1st St lobby WTRSHD

429 1st St, Petaluma, CA 94952

# Property Photos





Suite #100

429 1st St, Petaluma, CA 94952

## Location