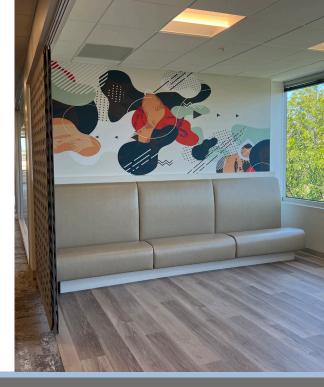

# 4TH FLOOR PHOTOS & PROPERTY HIGHLIGHTS

1.5/1,000 dedicated parking

3 blocks from Caltrain Station Perfect for professiona service or tech user

High image location

## 4TH FLOOR FEATURES

- Entire 4th floor
- ±6,096 sq ft
- Dedicated parking
- 3 sides of glassline

- Heart of downtown Palo Alto
- · Highly-efficient space with minimal load factor
- Perimeter private offices and conference rooms with open interior