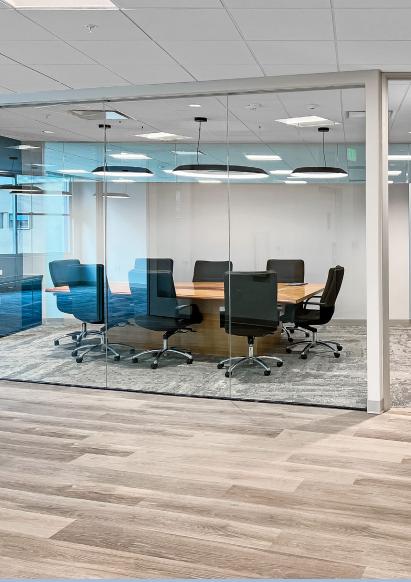

# 4TH FLOOR PHOTOS & PROPERTY HIGHLIGHTS

1.5/1,000 dedicated parking

3 blocks from Caltrain Station Perfect for professiona service or tech user

High image location

## 4TH FLOOR FEATURES

- Entire 4th floor
- ±6,096 sq ft
- Dedicated parking
- 3 sides of glassline

- Heart of downtown Palo Alto
- · Highly-efficient space with minimal load factor
- Perimeter private offices and conference rooms with open interior