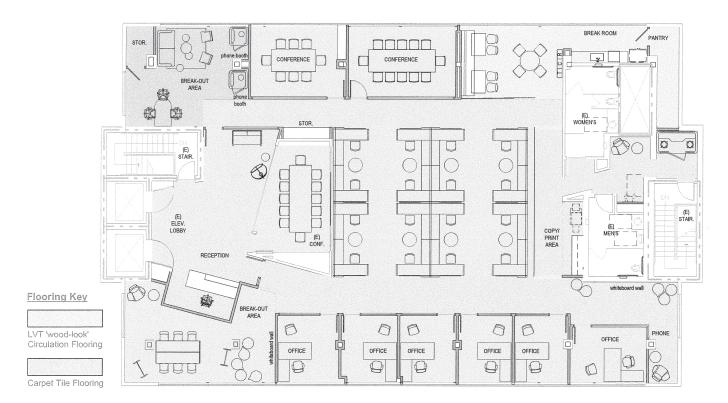

OWN PALO ALTO FOR LEASE

300 HAMILTON AVE PALO ALTO, CA

TITITI

THE



## PROXIMITY TO STANFORD UNIVERSITY



## WORLD RENOWNED ENVIRONMENT FOR GROWTH AND MATURE COMPANIES



### COMPANIES ORIGINATING FROM DOWNTOWN PALO ALTO

- Google
- Apple
- Facebook
- Palantir

### **PROFESSIONAL FIRMS**

- JPMorgan
- Accel
- Foundation Capital
- Ernst & Young
- 500 Startups

# 4TH FLOOR PHOTOS & PROPERTY HIGHLIGHTS





1.5/1,000 dedicated parking



3 blocks from Caltrain Station Perfect for professiona service or tech user

High image location







## 4TH FLOOR FEATURES

- Entire 4th floor
- ±6,096 sq ft
- Dedicated parking
- 3 sides of glassline

- Heart of downtown Palo Alto
- · Highly-efficient space with minimal load factor
- Perimeter private offices and conference rooms with open interior



4th Floor Sample Layout Furniture not included

# DOWNTOWN AMENITIES

Downtown Palo Alto boasts a selection of amenities that rivals many larger cities, and has the highest count of amenities near Stanford and in the greater Palo Alto region.







### AMENITIES MAP

#### RESTAURANTS

Mademoiselle Colette Rooh Palo Alto **Crepevine Restaurants** Joya Restaurants Ramen Nagi Nola Bird Dog Burma Ruby Evvia Estiatorio Reposado Mendocino Tacolicious Salt & Straw Ike's Love & Sandwiches Tamarine Il Fornaio Pizzeria Delfina - Palo Alto

#### HOTELS

Nebu Hotel Palo Alto Cowper Inn El Prado Hotel The Cardinal Hotel

#### SHOPPING

Apple Palo Alto Patagonia Vans Sephora Romi Boutique Whole Foods Market Cassis AT&T Store Lululemon Ingeborg Haute Couture Dress Design Patagonia Downtown Palo Alto F