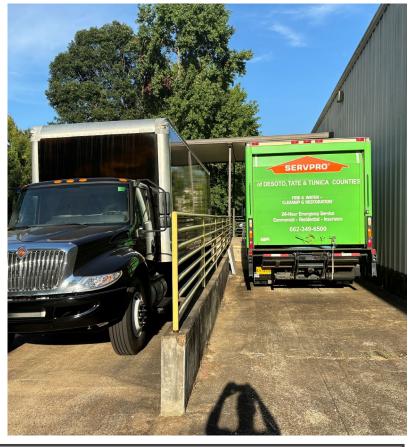

## Executive Summary

TRI Inc is pleased to present For Lease, this 30,000 + /- SF (100' x)300') flex building on Stateline Road in Southaven Ms. This preengineered metal building features an attractive brick veneer and asphalt parking lot with 70+ lined parking spaces. The building includes 5,150 SF of office space and 24,850 SF of warehouse / shop. The office space is currently divided into a reception area, 8 private offices, a conference room, a training area, a kitchenette / breakroom, and 2 ADA bathrooms. The warehouse area is divided into a 17,850 SF area that is 100% heated and cooled, and a 7,000 SF area equipped with an attic ventilation fan and gas blower heat; all of which is fully insulated. The warehouse also includes 2 bathrooms. Loading options include 1 drive-in OHD (12'x12'), a "bob" truck dock, and a truck well with a standard 48" dock, and covered staging area.