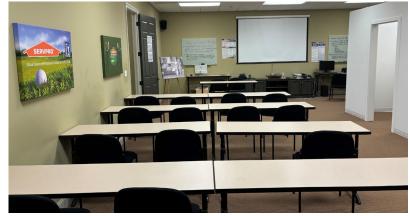

## Executive Summary

TRI Inc is pleased to present For Lease, this 30,000 + /- SF (100' x)300') flex building on Stateline Road in Southaven Ms. This preengineered metal building features an attractive brick veneer and asphalt parking lot with 70+ lined parking spaces. The building includes 5,150 SF of office space and 24,850 SF of warehouse / shop. The office space is currently divided into a reception area, 8 private offices, a conference room, a training area, a kitchenette / breakroom, and 2 ADA bathrooms. The warehouse area is divided into a 17,850 SF area that is 100% heated and cooled, and a 7,000 SF area equipped with an attic ventilation fan and gas blower heat; all of which is fully insulated. The warehouse also includes 2 bathrooms. Loading options include 1 drive-in OHD (12'x12'), a "bob" truck dock, and a truck well with a standard 48" dock, and covered staging area.