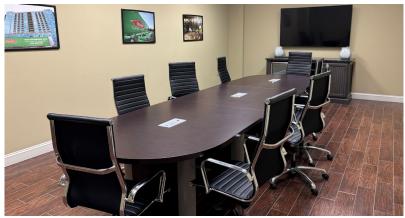

## Executive Summary

TRI Inc is pleased to present For Lease, this 30,000 + /- SF (100' x)300') flex building on Stateline Road in Southaven Ms. This preengineered metal building features an attractive brick veneer and asphalt parking lot with 70+ lined parking spaces. The building includes 5,150 SF of office space and 24,850 SF of warehouse / shop. The office space is currently divided into a reception area, 8 private offices, a conference room, a training area, a kitchenette / breakroom, and 2 ADA bathrooms. The warehouse area is divided into a 17,850 SF area that is 100% heated and cooled, and a 7,000 SF area equipped with an attic ventilation fan and gas blower heat; all of which is fully insulated. The warehouse also includes 2 bathrooms. Loading options include 1 drive-in OHD (12'x12'), a "bob" truck dock, and a truck well with a standard 48" dock, and covered staging area.