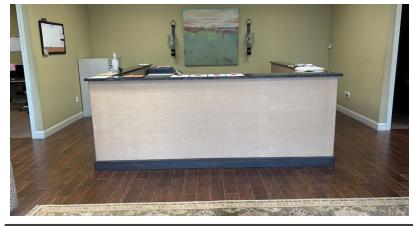

## Executive Summary

TRI Inc is pleased to present For Lease, this 30,000 + /- SF (100' x)300') flex building on Stateline Road in Southaven Ms. This preengineered metal building features an attractive brick veneer and asphalt parking lot with 70+ lined parking spaces. The building includes 5,150 SF of office space and 24,850 SF of warehouse / shop. The office space is currently divided into a reception area, 8 private offices, a conference room, a training area, a kitchenette / breakroom, and 2 ADA bathrooms. The warehouse area is divided into a 17,850 SF area that is 100% heated and cooled, and a 7,000 SF area equipped with an attic ventilation fan and gas blower heat; all of which is fully insulated. The warehouse also includes 2 bathrooms. Loading options include 1 drive-in OHD (12'x12'), a "bob" truck dock, and a truck well with a standard 48" dock, and covered staging area.