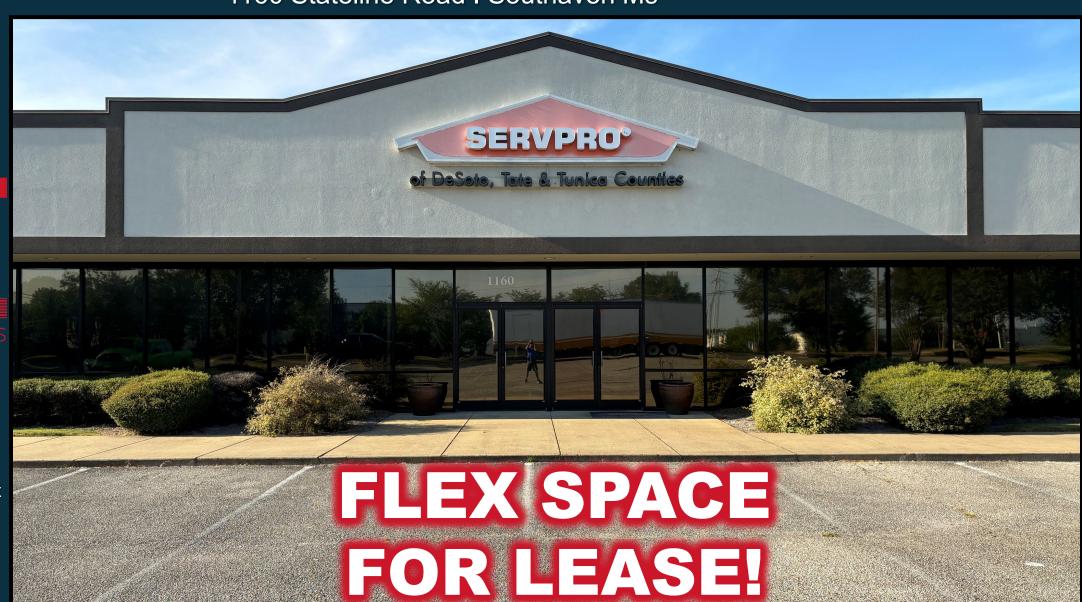

## Flex Property For Lease

1160 Stateline Road I Southaven Ms

INC. | REALTORS

324 Troy Street
Tupelo, Ms
38804
662-842-8283
www.TRIrealEstate.net

## Executive Summary

TRI Inc is pleased to present For Lease, this 30,000 + /- SF (100' x)300') flex building on Stateline Road in Southaven Ms. This preengineered metal building features an attractive brick veneer and asphalt parking lot with 70+ lined parking spaces. The building includes 5,150 SF of office space and 24,850 SF of warehouse / shop. The office space is currently divided into a reception area, 8 private offices, a conference room, a training area, a kitchenette / breakroom, and 2 ADA bathrooms. The warehouse area is divided into a 17,850 SF area that is 100% heated and cooled, and a 7,000 SF area equipped with an attic ventilation fan and gas blower heat; all of which is fully insulated. The warehouse also includes 2 bathrooms. Loading options include 1 drive-in OHD (12'x12'), a "bob" truck dock, and a truck well with a standard 48" dock, and covered staging area.