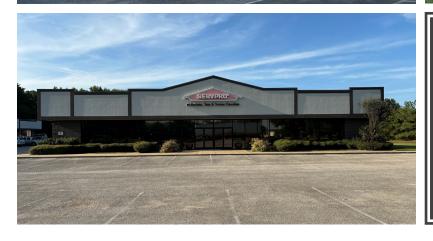

## Executive Summary

TRI Inc is pleased to present For Lease, this 30,000 + /- SF (100' x)300') flex building on Stateline Road in Southaven Ms. This preengineered metal building features an attractive brick veneer and asphalt parking lot with 70+ lined parking spaces. The building includes 5,150 SF of office space and 24,850 SF of warehouse / shop. The office space is currently divided into a reception area, 8 private offices, a conference room, a training area, a kitchenette / breakroom, and 2 ADA bathrooms. The warehouse area is divided into a 17,850 SF area that is 100% heated and cooled, and a 7,000 SF area equipped with an attic ventilation fan and gas blower heat; all of which is fully insulated. The warehouse also includes 2 bathrooms. Loading options include 1 drive-in OHD (12'x12'), a "bob" truck dock, and a truck well with a standard 48" dock, and covered staging area.