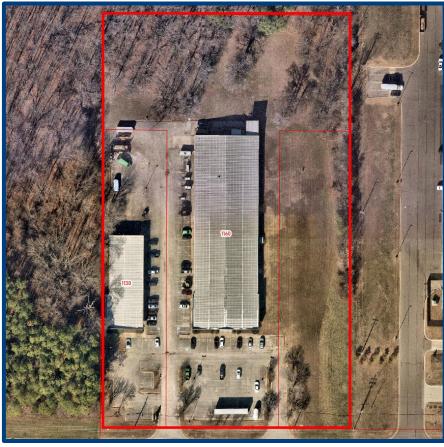

## Flex Property For Lease

1160 Stateline Road I Southaven Ms

INC. | REALTORS

324 Troy Street
Tupelo, Ms
38804
662-842-8283
www.TRIrealEstate.net

## Executive Summary

TRI Inc is pleased to present For Lease, this 30,000 + /- SF (100' x)300') flex building on Stateline Road in Southaven Ms. This preengineered metal building features an attractive brick veneer and asphalt parking lot with 70+ lined parking spaces. The building includes 5,150 SF of office space and 24,850 SF of warehouse / shop. The office space is currently divided into a reception area, 8 private offices, a conference room, a training area, a kitchenette / breakroom, and 2 ADA bathrooms. The warehouse area is divided into a 17,850 SF area that is 100% heated and cooled, and a 7,000 SF area equipped with an attic ventilation fan and gas blower heat; all of which is fully insulated. The warehouse also includes 2 bathrooms. Loading options include 1 drive-in OHD (12'x12'), a "bob" truck dock, and a truck well with a standard 48" dock, and covered staging area.