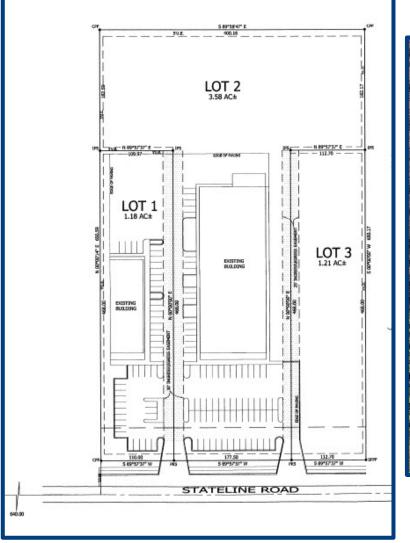

g lot with 70+ lined parking spaces. The building includes 5,150 SF of office space and 24,850 SF of warehouse / shop. The office space is currently divided into a reception area, 8 private offices, a conference room, a training area, a kitchenette / breakroom, and 2 ADA bathrooms. The warehouse area is divided into a 17,850 SF area that is 100% heated and cooled, and a 7,000 SF area equipped with an attic ventilation fan and gas blower heat; all of which is fully insulated. The warehouse also includes 2 bathrooms. Loading options include 1 drive-in OHD (12'x12'), a "bob" truck dock, and a truck well with a standard 48" dock, and covered staging area.











1160 Stateline Road | Southaven Ms













## 1160 Stateline Road | Southaven Ms



## Floor Plan, Site Plan, and Aerial