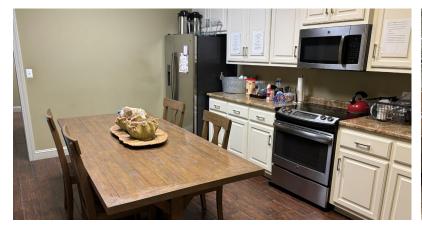

## Executive Summary

TRI Inc is pleased to present For Lease, this 30,000 + /- SF (100' x)300') flex building on Stateline Road in Southaven Ms. This preengineered metal building features an attractive brick veneer and asphalt parking lot with 70+ lined parking spaces. The building includes 5,150 SF of office space and 24,850 SF of warehouse / shop. The office space is currently divided into a reception area, 8 private offices, a conference room, a training area, a kitchenette / breakroom, and 2 ADA bathrooms. The warehouse area is divided into a 17,850 SF area that is 100% heated and cooled, and a 7,000 SF area equipped with an attic ventilation fan and gas blower heat; all of which is fully insulated. The warehouse also includes 2 bathrooms. Loading options include 1 drive-in OHD (12'x12'), a "bob" truck dock, and a truck well with a standard 48" dock, and covered staging area.