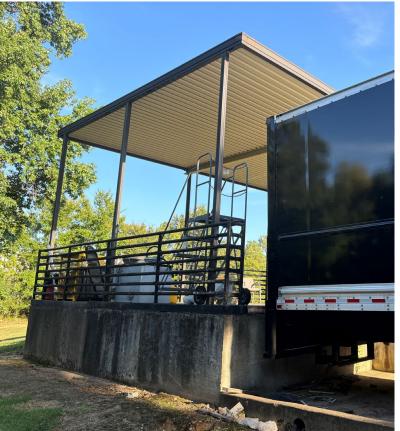

## Executive Summary

TRI Inc is pleased to present For Lease, this 30,000 + /- SF (100' x)300') flex building on Stateline Road in Southaven Ms. This preengineered metal building features an attractive brick veneer and asphalt parking lot with 70+ lined parking spaces. The building includes 5,150 SF of office space and 24,850 SF of warehouse / shop. The office space is currently divided into a reception area, 8 private offices, a conference room, a training area, a kitchenette / breakroom, and 2 ADA bathrooms. The warehouse area is divided into a 17,850 SF area that is 100% heated and cooled, and a 7,000 SF area equipped with an attic ventilation fan and gas blower heat; all of which is fully insulated. The warehouse also includes 2 bathrooms. Loading options include 1 drive-in OHD (12'x12'), a "bob" truck dock, and a truck well with a standard 48" dock, and covered staging area.