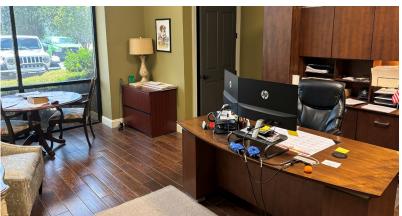

## Executive Summary

TRI Inc is pleased to present For Lease, this 30,000 + /- SF (100' x)300') flex building on Stateline Road in Southaven Ms. This preengineered metal building features an attractive brick veneer and asphalt parking lot with 70+ lined parking spaces. The building includes 5,150 SF of office space and 24,850 SF of warehouse / shop. The office space is currently divided into a reception area, 8 private offices, a conference room, a training area, a kitchenette / breakroom, and 2 ADA bathrooms. The warehouse area is divided into a 17,850 SF area that is 100% heated and cooled, and a 7,000 SF area equipped with an attic ventilation fan and gas blower heat; all of which is fully insulated. The warehouse also includes 2 bathrooms. Loading options include 1 drive-in OHD (12'x12'), a "bob" truck dock, and a truck well with a standard 48" dock, and covered staging area.