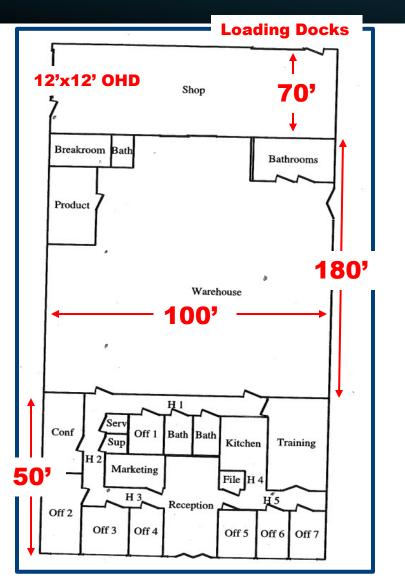

## Executive Summary

TRI Inc is pleased to present For Lease, this 30,000 + /- SF (100' x)300') flex building on Stateline Road in Southaven Ms. This preengineered metal building features an attractive brick veneer and asphalt parking lot with 70+ lined parking spaces. The building includes 5,150 SF of office space and 24,850 SF of warehouse / shop. The office space is currently divided into a reception area, 8 private offices, a conference room, a training area, a kitchenette / breakroom, and 2 ADA bathrooms. The warehouse area is divided into a 17,850 SF area that is 100% heated and cooled, and a 7,000 SF area equipped with an attic ventilation fan and gas blower heat; all of which is fully insulated. The warehouse also includes 2 bathrooms. Loading options include 1 drive-in OHD (12'x12'), a "bob" truck dock, and a truck well with a standard 48" dock, and covered staging area.

## Floor Plan, Site Plan, and Aerial