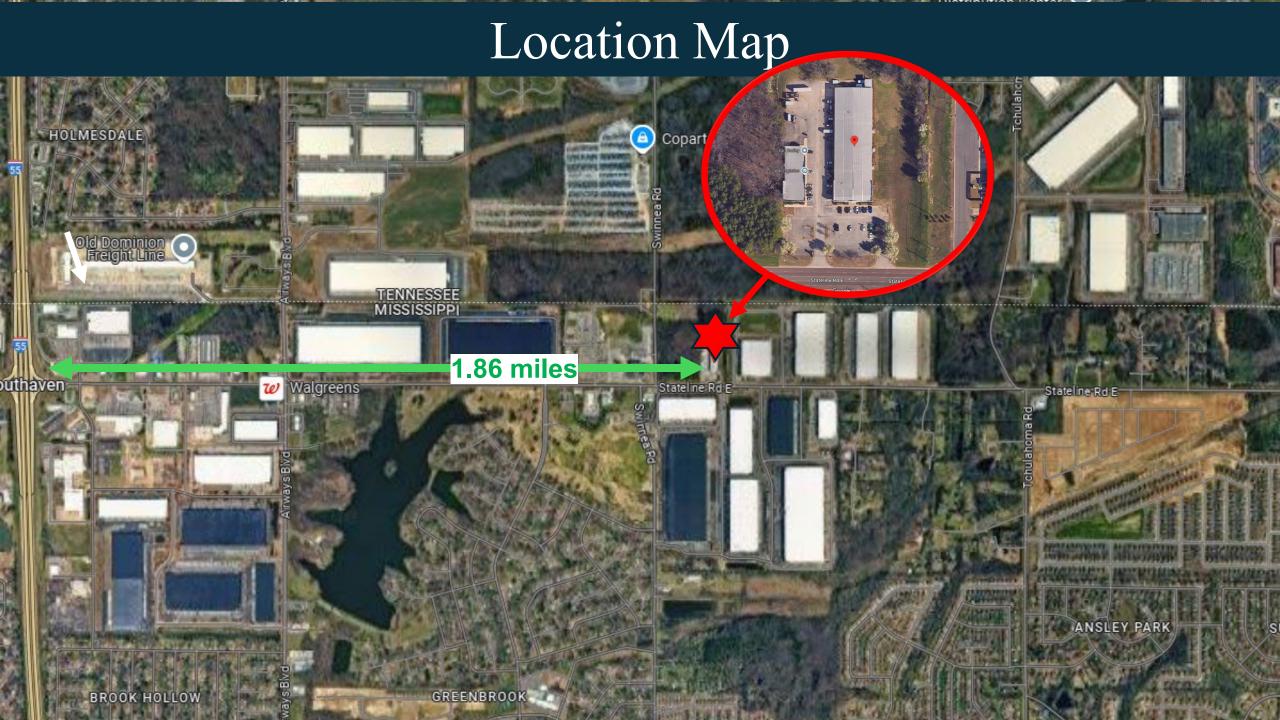

attractive brick veneer and asphalt parking lot with 70+ lined parking spaces. The building includes 5,150 SF of office space and 24,850 SF of warehouse / shop. The office space is currently divided into a reception area, 8 private offices, a conference room, a training area, a kitchenette / breakroom, and 2 ADA bathrooms. The warehouse area is divided into a 17,850 SF area that is 100% heated and cooled, and a 7,000 SF area equipped with an attic ventilation fan and gas blower heat; all of which is fully insulated. The warehouse also includes 2 bathrooms. Loading options include 1 drive-in OHD (12'x12'), a "bob" truck dock, and a truck well with a standard 48" dock, and covered staging area.











1160 Stateline Road | Southaven Ms













## 1160 Stateline Road | Southaven Ms



## Floor Plan, Site Plan, and Aerial