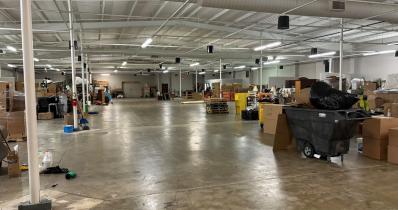

## Executive Summary

TRI Inc is pleased to present For Lease, this 30,000 + /- SF (100' x)300') flex building on Stateline Road in Southaven Ms. This preengineered metal building features an attractive brick veneer and asphalt parking lot with 70+ lined parking spaces. The building includes 5,150 SF of office space and 24,850 SF of warehouse / shop. The office space is currently divided into a reception area, 8 private offices, a conference room, a training area, a kitchenette / breakroom, and 2 ADA bathrooms. The warehouse area is divided into a 17,850 SF area that is 100% heated and cooled, and a 7,000 SF area equipped with an attic ventilation fan and gas blower heat; all of which is fully insulated. The warehouse also includes 2 bathrooms. Loading options include 1 drive-in OHD (12'x12'), a "bob" truck dock, and a truck well with a standard 48" dock, and covered staging area.