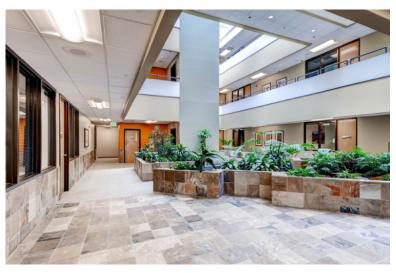

#### **PROPERTY OVERVIEW**

The Panorama Place is a multi-tenant professional office building located near I-25 and East Dry Creek Road. The building provides functional floor plans that feature a combination of private offices and open work areas with nice tenant finishes. Tenants will feel comfortable knowing that the property is owned and managed by professional operators with a responsive property management team. this property is perfect for a small businesses looking for quality office space with affordable lease rates in the Southeast Denver submarket. This property provides quick access to Interstate 25 and the surrounding metro area. Downtown Denver is approximately a 20 minute drive from the property. Interstate 25 is only a half mile (0.5 miles) from the property. RTD's Dry Creek Station is approximately a half mile (0.5 miles) from Panorama Place.

#### **PROPERTY HIGHLIGHTS**

- Class B Professional Office
- Professional Property Management
- Ample Parking
- Excellent Location in Southeast Denver Submarket
- Access to Restaurants, Shopping, and Entertainment