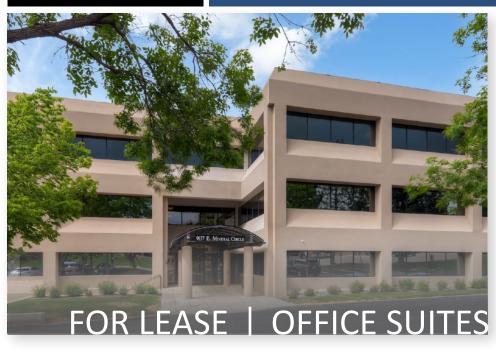

### Panorama Place 9137 E Mineral Cir | 14694 Orchard Parkway Centennial, CO 80112

**TENANCY:** 

**AVAILABLE SF:** 1,800-3,400/SF \$19.00-\$21.00/SF **LEASE RATE: LEASE TYPE: Full Service** CITY: Centennial COUNTY: Arapahoe SUBMARKET: SE Denver Office **BLDG USE:** 1983 YR BUILT: **BLDG SF:** 31,332 # OF BLDGS: PARKING: 3.38/1,000

#### **PROPERTY OVERVIEW**

The Panorama Place is a multi-tenant professional office building located near I-25 and East Dry Creek Road. The building provides functional floor plans that feature a combination of private offices and open work areas with nice tenant finishes. Tenants will feel comfortable knowing that the property is owned and managed by professional operators with a responsive property management team. this property is perfect for a small businesses looking for quality office space with affordable lease rates in the Southeast Denver submarket. This property provides quick access to Interstate 25 and the surrounding metro area. Downtown Denver is approximately a 20 minute drive from the property. Interstate 25 is only a half mile (0.5 miles) from the property. RTD's Dry Creek Station is approximately a half mile (0.5 miles) from Panorama Place.

#### **PROPERTY HIGHLIGHTS**

- Class B Professional Office
- Professional Property Management
- Ample Parking
- Excellent Location in Southeast Denver Submarket
- Access to Restaurants, Shopping, and Entertainment