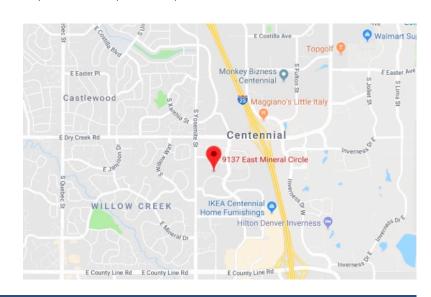

### Panorama Place 9137 E Mineral Cir | 14694 Orchard Parkway Centennial, CO 80112

**TENANCY:** 

**AVAILABLE SF:** 1,800-3,400/SF \$19.00-\$21.00/SF **LEASE RATE: LEASE TYPE: Full Service** CITY: Centennial COUNTY: Arapahoe SUBMARKET: SE Denver Office **BLDG USE:** 1983 YR BUILT: **BLDG SF:** 31,332 # OF BLDGS: PARKING: 3.38/1,000

#### **PROPERTY OVERVIEW**

The Panorama Place is a multi-tenant professional office building located near I-25 and East Dry Creek Road. The building provides functional floor plans that feature a combination of private offices and open work areas with nice tenant finishes. Tenants will feel comfortable knowing that the property is owned and managed by professional operators with a responsive property management team. this property is perfect for a small businesses looking for quality office space with affordable lease rates in the Southeast Denver submarket. This property provides quick access to Interstate 25 and the surrounding metro area. Downtown Denver is approximately a 20 minute drive from the property. Interstate 25 is only a half mile (0.5 miles) from the property. RTD's Dry Creek Station is approximately a half mile (0.5 miles) from Panorama Place.