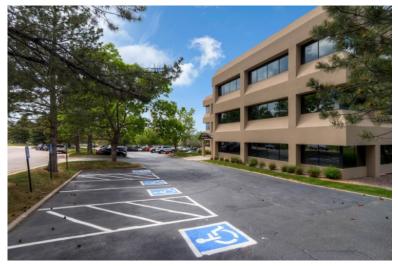

### Panorama Place 9137 E Mineral Cir | 14694 Orchard Parkway Centennial, CO 80112

**TENANCY:** 

**AVAILABLE SF:** 1,800-3,400/SF \$19.00-\$21.00/SF **LEASE RATE: LEASE TYPE: Full Service** CITY: Centennial COUNTY: Arapahoe SUBMARKET: SE Denver Office **BLDG USE:** 1983 YR BUILT: **BLDG SF:** 31,332 # OF BLDGS: PARKING: 3.38/1,000

#### **PROPERTY OVERVIEW**

The Panorama Place is a multi-tenant professional office building located near I-25 and East Dry Creek Road. The building provides functional floor plans that feature a combination of private offices and open work areas with nice tenant finishes. Tenants will feel comfortable knowing that the property is owned and managed by professional operators with a responsive property management team. this property is perfect for a small businesses looking for quality office space with affordable lease rates in the Southeast Denver submarket. This property provides quick access to Interstate 25 and the surrounding metro area. Downtown Denver is approximately a 20 minute drive from the property. Interstate 25 is only a half mile (0.5 miles) from the property. RTD's Dry Creek Station is approximately a half mile (0.5 miles) from Panorama Place.

#### **PROPERTY HIGHLIGHTS**

- Class B Professional Office
- Professional Property Management
- Ample Parking
- Excellent Location in Southeast Denver Submarket
- Access to Restaurants, Shopping, and Entertainment