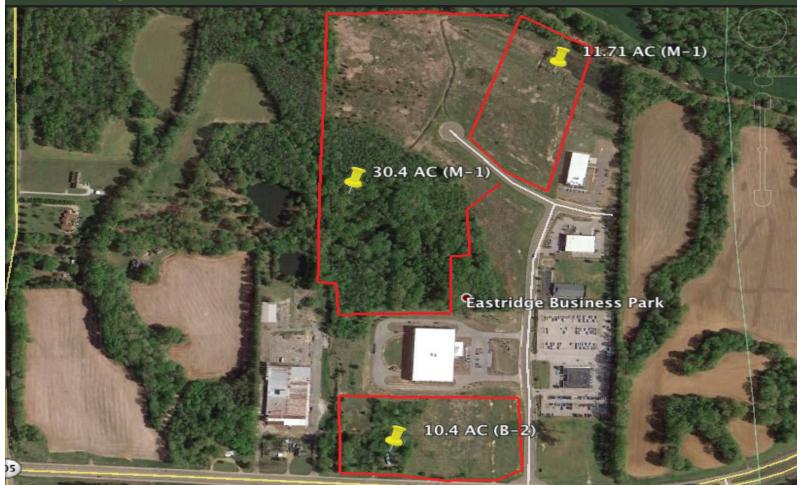

## 52+ Acres/Subdivision Possible

#### **Property Features:**

- > 52+ Acres available (4-42 acres contiguous)
- > 21,000+ Cars/Day (2013 Estimate)
- > Gateway to Shelby & Fayette County
- > Established Business Park with utilities
- > Highway Signage
- > Easy Access to 385/I-40
- > Commercial and Industrial Use
- > B-2 & M-1 Zoning
- > Town of Arlington, TN one of the most desirable areas in West TN!