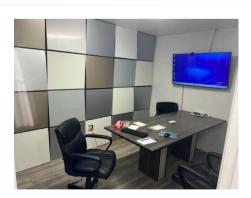

## **Building Highlights**

- Distinctive physical space with 15' loft like ceilings.
- Newly renovated o ce with small conference room attached to warehouse.
- Directly opposite Brooklyn Steel Music Venue.
- One roll up door for easy access and visibility.
- Drive-up dock for easy load-in & load-out.