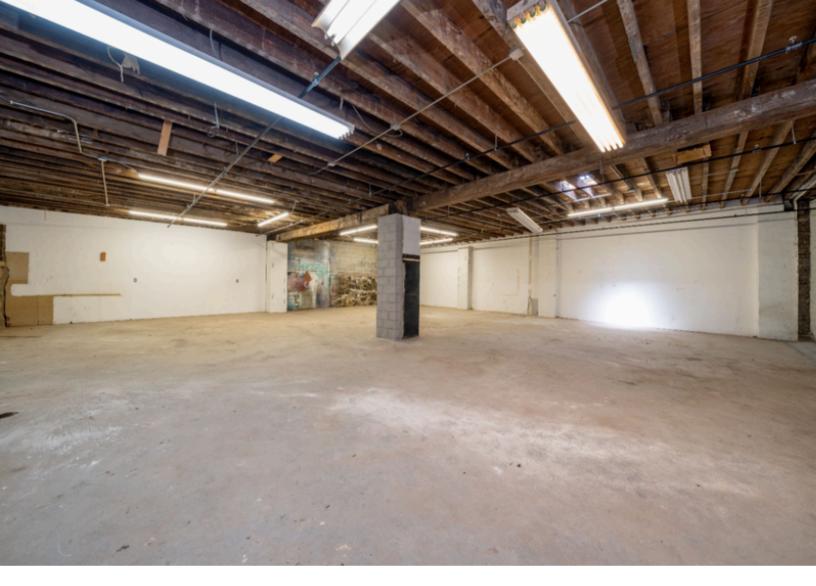

#### **Building Description**

Spacious warehouse in the heart of Brooklyn's Greenpoint/Williamsburg - a prime opportunity in Brooklyn's dynamic real estate landscape! Nestled in the heart of one of the city's most sought-after neighborhoods, this expansive warehouse presents an unparalleled canvas for your vision. Spanning 5,000sqft, this versatile space o ers endless possibilities for commercial, creative, or mixed-use ventures.

High warehouse with raw ceilings and skylights. Super hot neighborhood with emerging retail and venues coming in. This open oor plan invites endless con gurations, ideal for a variety of businesses seeking ample square footage for operations, storage, or innovative design layouts. Strategically located within close proximity to major transportation arteries, including the L Train, accessibility is unmatched. Whether your clientele hails from local foot tra c or global markets, convenience is assured.

## **Building Highlights**

- Distinctive physical space with 15' loft like ceilings.
- Newly renovated o ce with small conference room attached to warehouse.
- Directly opposite Brooklyn Steel Music Venue.
- One roll up door for easy access and visibility.
- Drive-up dock for easy load-in & load-out.