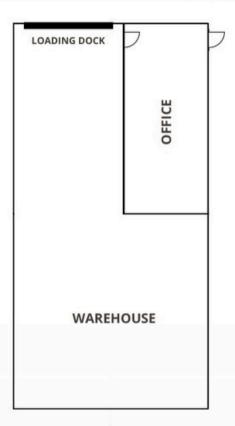

#### **Building Details**

| Property Type   | Retail, O ce, Industrial | Subtype             | Warehouse, Distribution, Manufacturing, Creative O ce |
|-----------------|--------------------------|---------------------|-------------------------------------------------------|
| Tenancy         | Single                   | Total Building SQFT | 7,500                                                 |
| Vacant SQFT     | 5,000                    | Land Acres          | 0.11                                                  |
| Class           | С                        | Year Built          | 1920                                                  |
| Stories         | 2                        | Loading Docks       | 1                                                     |
| Dock High Doors | 1                        | Elevators           | No                                                    |
| Cross Street    | Richardson Street        | Zoning              | M1-1                                                  |
| County          | Kings County             | Submarket           | Greenpoint, Williamsburg                              |

## **Building Highlights**

- Distinctive physical space with 15' loft like ceilings.
- Newly renovated o ce with small conference room attached to warehouse.
- Directly opposite Brooklyn Steel Music Venue.
- One roll up door for easy access and visibility.
- Drive-up dock for easy load-in & load-out.

1st Floor

85 DEBEVOISE

**5,000** SQ/FT

914-437-8495

www.worth property group.com