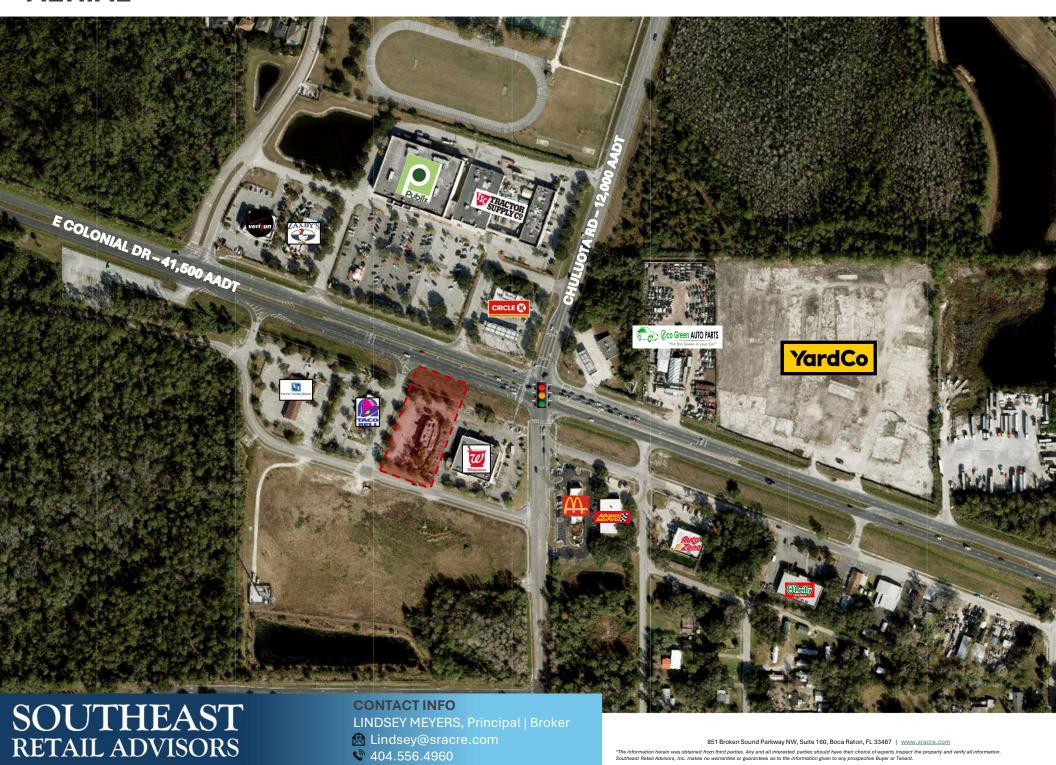

### **PROPERTY HIGHLIGHTS**

- Located at the SWQ of E Colonial Blvd & Chuluota Rd
- ☐ Cross access with Walgreens, Taco Bell and 5/3
  Bank
- ☐ Directly across from Publix & Tractor Supply
- → Pending plans and approvals for redevelopment for an Express Car Wash consisting of 3,345 SF building, 100' tunnel, 18 vacuums and 3 pay stations

#### **TRAFFIC COUNTS**

41,500 AADT on E Colonial Dr 12,000 AADT on Chuluota Rd

## **TENANTS IN IMMEDIATE AREA**

## **AERIAL**

404.556.4960