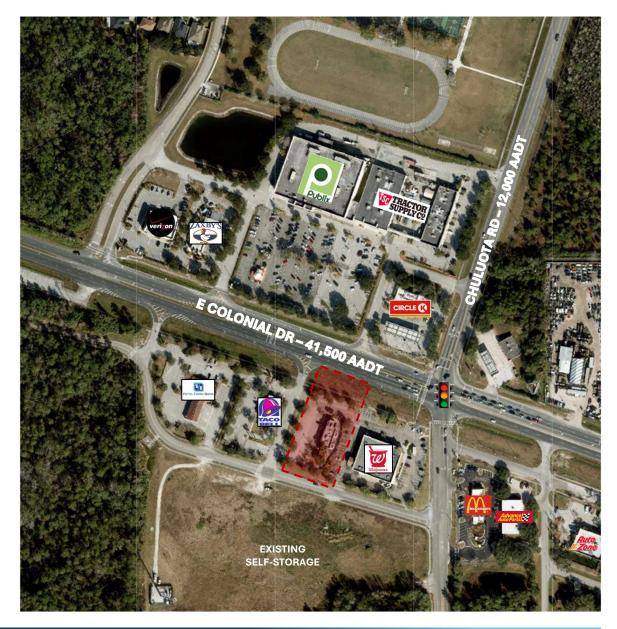

### **PROPERTY HIGHLIGHTS**

- Located at the SWQ of E Colonial Blvd & Chuluota Rd
- ☐ Cross access with Walgreens, Taco Bell and 5/3
  Bank
- ☐ Directly across from Publix & Tractor Supply
- → Pending plans and approvals for redevelopment for an Express Car Wash consisting of 3,345 SF building, 100' tunnel, 18 vacuums and 3 pay stations

#### **TRAFFIC COUNTS**

41,500 AADT on E Colonial Dr 12,000 AADT on Chuluota Rd

## **TENANTS IN IMMEDIATE AREA**

## **AERIAL**

404.556.4960