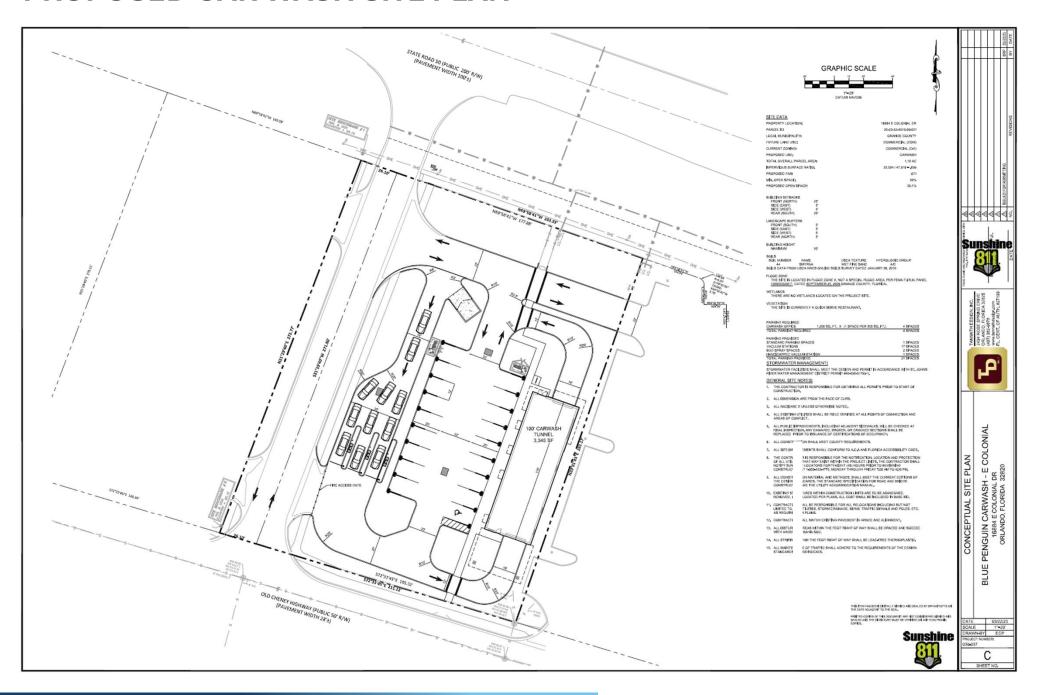

### **PROPERTY HIGHLIGHTS**

- Located at the SWQ of E Colonial Blvd & Chuluota Rd
- ☐ Cross access with Walgreens, Taco Bell and 5/3
  Bank
- ☐ Directly across from Publix & Tractor Supply
- → Pending plans and approvals for redevelopment for an Express Car Wash consisting of 3,345 SF building, 100' tunnel, 18 vacuums and 3 pay stations

## PROPOSED CAR WASH SITE PLAN

404.556.4960