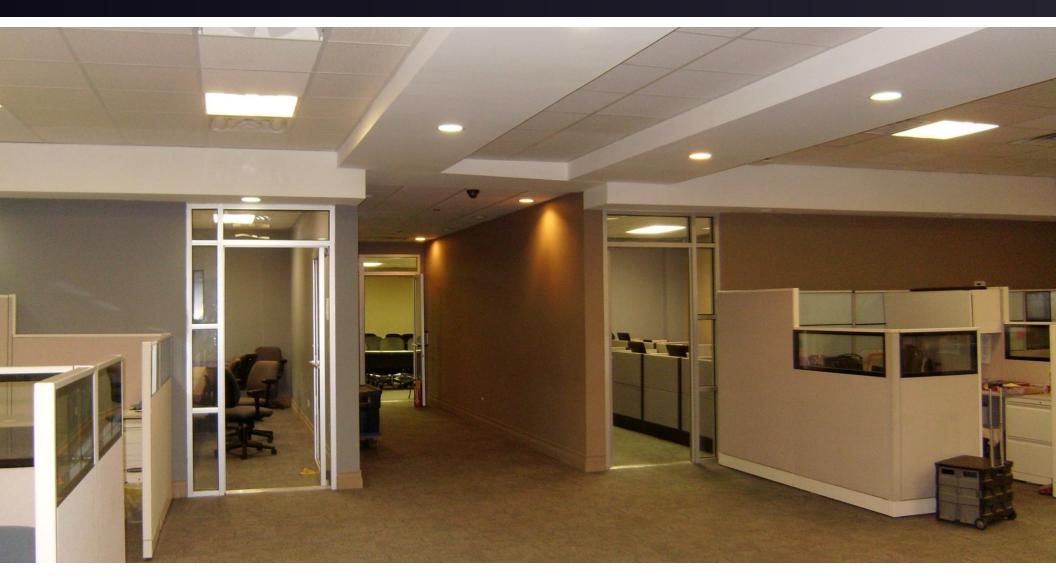

#### **PROPERTY OVERVIEW**

Fully-furnished 6700 square foot office for lease just one block from I-290 expressway.

Perfect for service business or education business needing classrooms. Gated parking for 30 cars. One block from several public transportation options.

Fully Sprinklered with central HVAC.