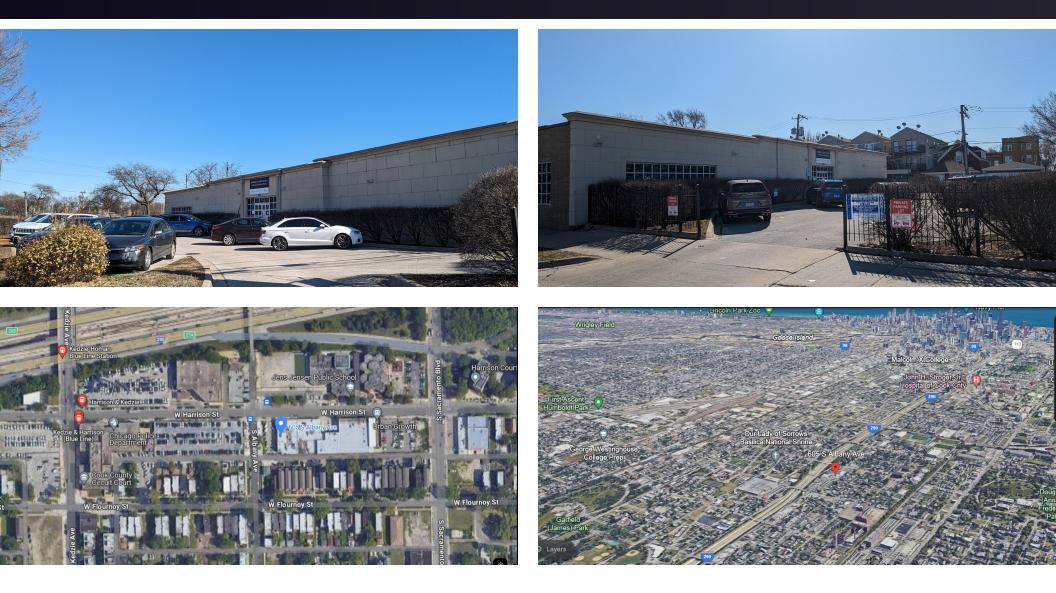

#### **PROPERTY OVERVIEW**

Fully-furnished 6700 square foot office for lease just one block from I-290 expressway.

Perfect for service business or education business needing classrooms. Gated parking for 30 cars. One block from several public transportation options.