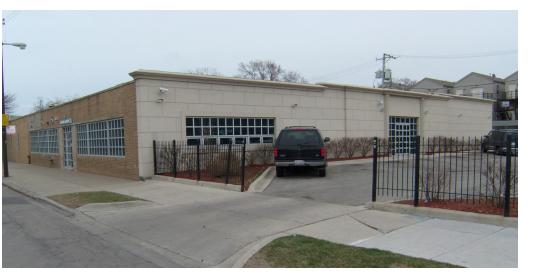

#### **PROPERTY OVERVIEW**

Fully-furnished 6700 square foot office for lease just one block from I-290 expressway.

Perfect for service business or education business needing classrooms. Gated parking for 30 cars. One block from several public transportation options.

Fully Sprinklered with central HVAC.