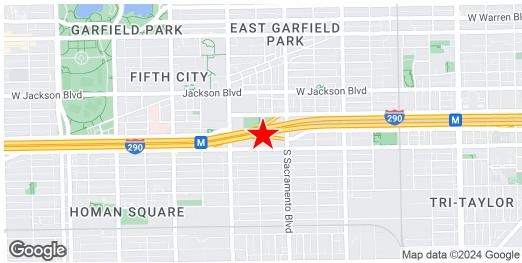

#### **PROPERTY OVERVIEW**

Fully-furnished 6700 square foot office for lease just one block from I-290 expressway.

Perfect for service business or education business needing classrooms. Gated parking for 30 cars. One block from several public transportation options.