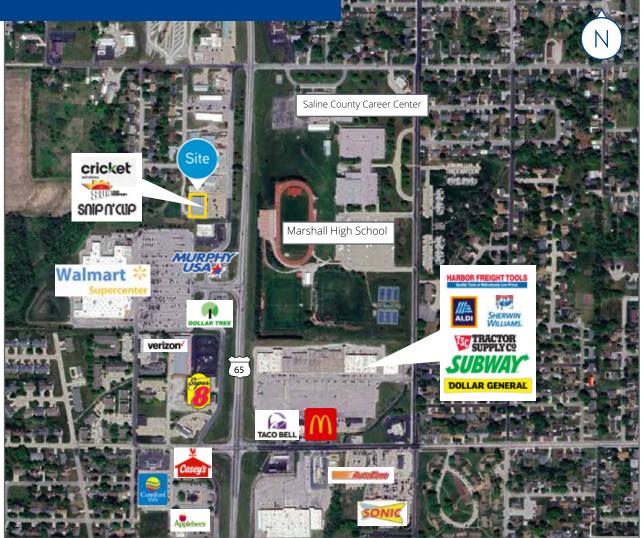

## 807 Cherokee Drive Marshall, Missouri

- · On main retail thoroughfare adjacent to the Walmart Supercenter
- Other nearby retailers include Dollar Tree, Shoe Dept, Aldi, Harbor Freight
- More than 10,850 cars per day on U.S. Highway 65
- End cap with great visibility and ample parking

# Location Aerial

This document/email has been prepared by Colliers for advertising and general information only. Colliers makes no guarantees, representations or warranties of any kind, expressed or implied, regarding the information including, but not limited to, warranties of content, accuracy and reliability. Any interested party should undertake their own inquiries as to the accuracy of the information. Colliers excludes unequivocally all inferred or implied terms, conditions and warranties arising out of this document and excludes all liability for loss and damages arising there from. This publication is the copyrighted property of Colliers and /or its licensor(s). © 2024. All rights reserved. This communication is not intended to cause or induce breach of an existing listing agreement.