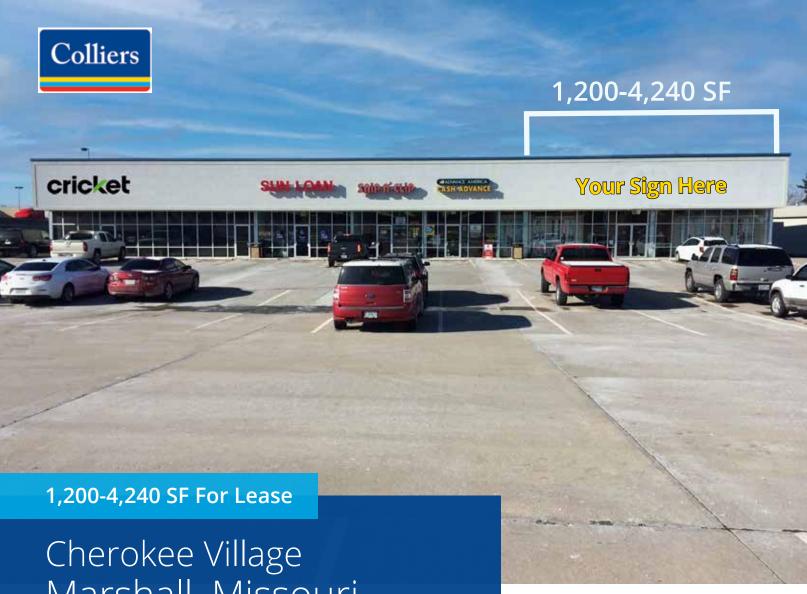

# Marshall, Missouri

## 807 Cherokee Drive Marshall, Missouri

- · On main retail thoroughfare adjacent to the Walmart Supercenter
- Other nearby retailers include Dollar Tree, Shoe Dept, Aldi, Harbor Freight
- More than 10,850 cars per day on U.S. Highway 65
- End cap with great visibility and ample parking