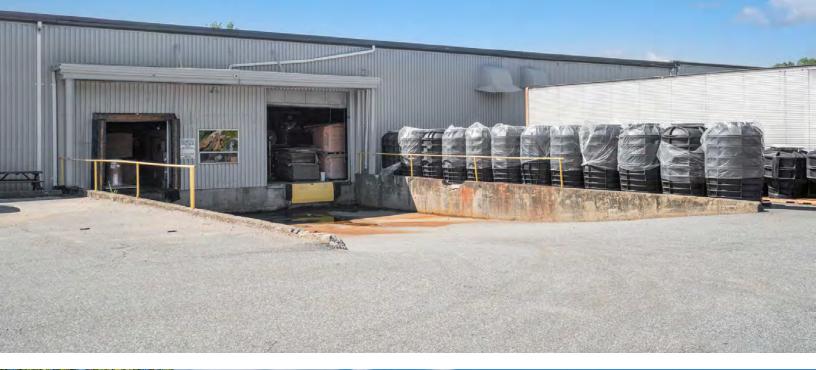

|  |
| 17'-19' under the<br>bar joists                             |  |
| 40' x 50'                                                   |  |
| Energy Efficient<br>Lighting                                |  |
| 2,000 A   277/480 V<br>  3P 4W                              |  |
| City Water &<br>Sewer, Natural Gas                          |  |
| Gas units: AC in<br>the office and heat<br>in the warehouse |  |
| Four (4) Tailboard<br>Docks: Three 8'x10',<br>One 10'x12'   |  |
| Wet System                                                  |  |
| Market                                                      |  |
| 2/1/2025                                                    |  |
|                                                             |  |



-



# ADDITIONAL PHOTOS







## FLOOR PLANS





# 64 HOLTON STREET

WOBURN, MA

## 52,340 SF INDUSTRIAL BUILDING ON 3 ACRES

DAVID STUBBLEBINE 617.592.3391 david@stubblebinecompany.com JAMES STUBBLEBINE 617.592.3388 james@stubblebinecompany.com

MICAH STUBBLEBINE 978.265.8101 micah@stubblebinecompany.com CHLOE STUBBLEBINE 781.879.2543 chloe@stubblebinecompany.com



We obtained the information above from sources we believe to be reliable. However, we have not verified its accuracy and make no guarantee, warranty or representation about it. It is submitted subject to the possibility of errors, omissions, change of price, rental or other conditions, prior sale, lease or financing, or withdrawal without notice. We include projections, opinions, assumptions or estimates for example only, and they may not represent