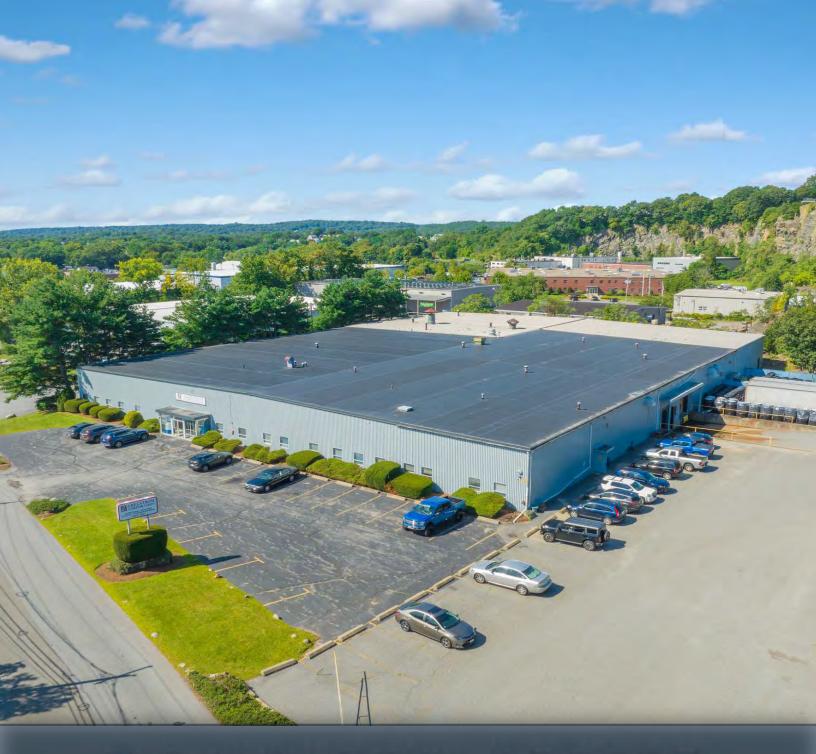

# 64 HOLTON STREET

WOBURN, MA

FOR LEASE | 52,340 SF INDUSTRIAL BUILDING

Located 1.5 Miles from I-93 and 2.5 Miles from I-95

Well maintained 17'-19' clear free standing building

#### PROPERTY DESCRIPTION

Strategically located close to the intersection of I-93 and I-95, 64 Holton Street, Woburn, MA is an attractive, free-standing 52,340 SF industrial/flex building situated on 2.997 acres of land.