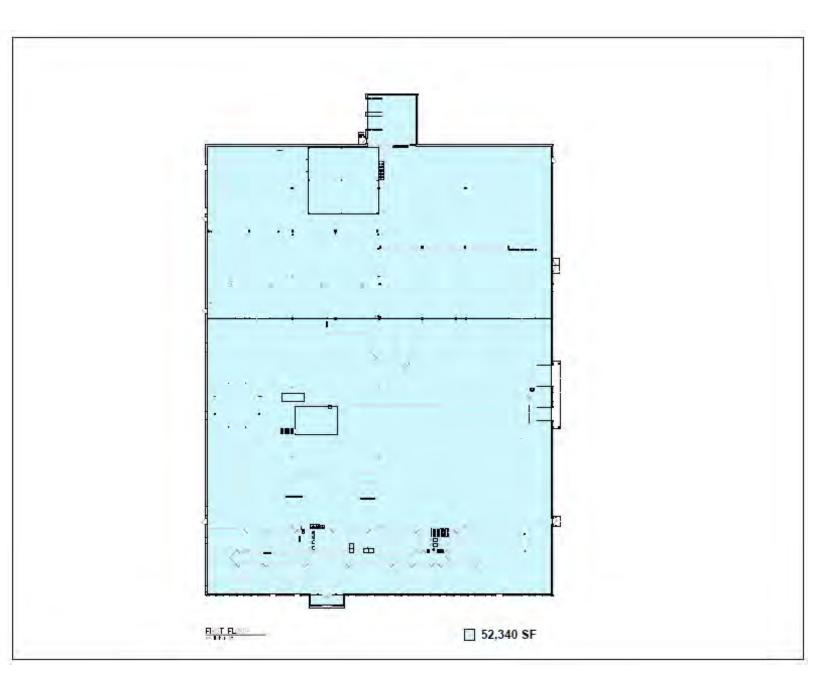

## FLOOR PLANS

### PROPERTY SPECIFICATIONS

| 52,340 SF<br>(6,400 SF of Office)                           |  |
|-------------------------------------------------------------|--|
| 2.997 AC                                                    |  |
| Rubber Membrane                                             |  |
| 17'-19' under the<br>bar joists                             |  |
| 40' x 50'                                                   |  |
| Energy Efficient<br>Lighting                                |  |
| 2,000 A   277/480 V<br>  3P 4W                              |  |
| City Water &<br>Sewer, Natural Gas                          |  |
| Gas units: AC in<br>the office and heat<br>in the warehouse |  |
| Four (4) Tailboard<br>Docks: Three 8'x10',<br>One 10'x12'   |  |
| Wet System                                                  |  |
| Market                                                      |  |
| 2/1/2025                                                    |  |
|                                                             |  |