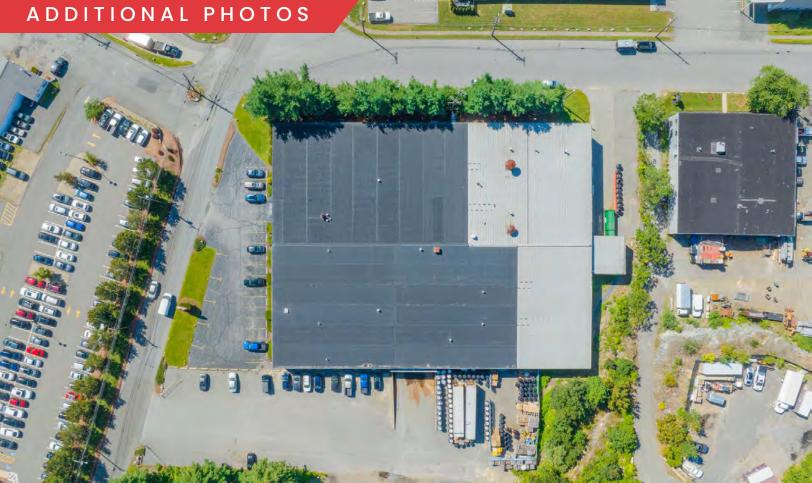

ber Membrane                                             |  |
| 17'-19' under the<br>bar joists                             |  |
| 40' x 50'                                                   |  |
| Energy Efficient<br>Lighting                                |  |
| 2,000 A   277/480 V<br>  3P 4W                              |  |
| City Water &<br>Sewer, Natural Gas                          |  |
| Gas units: AC in<br>the office and heat<br>in the warehouse |  |
| Four (4) Tailboard<br>Docks: Three 8'x10',<br>One 10'x12'   |  |
| Wet System                                                  |  |
| Market                                                      |  |
| 2/1/2025                                                    |  |
|                                                             |  |



-



# ADDITIONAL PHOTOS







## FLOOR PLANS





# 64 HOLTON STREET

WOBURN, MA

## 52,340 SF INDUSTRIAL BUILDING ON 3 ACRES

DAVID STUBBLEBINE 617.592.3391 david@stubblebinecompany.com JAMES STUBBLEBINE 617.592.3388 james@stubblebinecompany.com

MICAH STUBBLEBINE 978.265.8101 micah@stubblebinecompany.com CHLOE STUBBLEBINE 781.879.2543 chloe@stubblebinecompany.com



We obtained the information above from sources we believe to be reliable. However, we have not verified its accuracy and make no guarantee, warranty or representation about it. It is submitted subject to the possibility of errors, omissions, change of price, rental or other conditions, prior sale, lease or financing, or withdrawal without notice. We include projections, opinions, assumptions or estimates for example only,