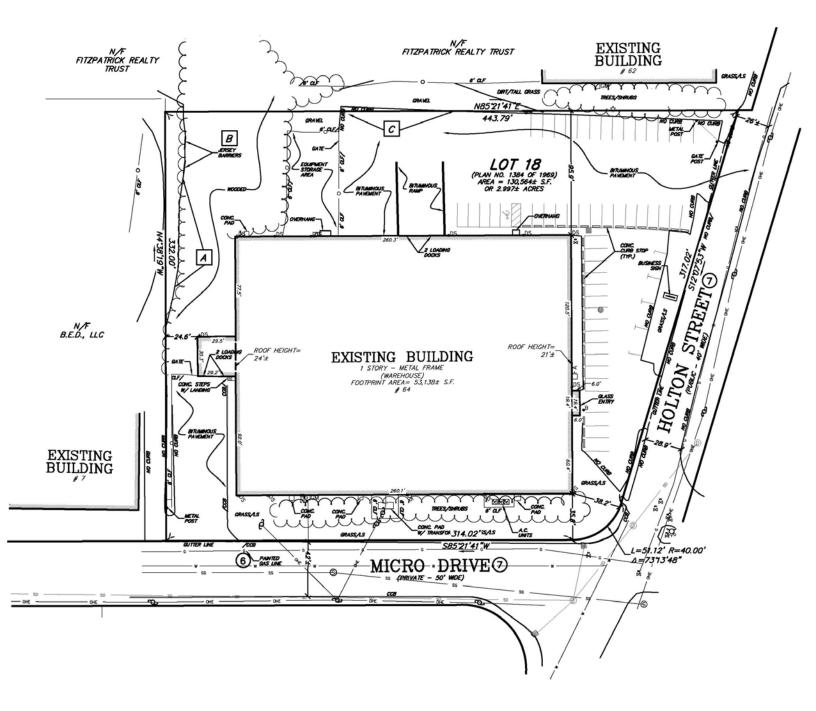

#### PROPERTY DESCRIPTION

Strategically located close to the intersection of I-93 and I-95, 64 Holton Street, Woburn, MA is an attractive, free-standing 52,340 SF industrial/flex building situated on 2.997 acres of land.

### PROPERTY SPECIFICATIONS

| 52,340 SF<br>(6,400 SF of Office)                           |  |
|-------------------------------------------------------------|--|
| 2.997 AC                                                    |  |
| Rubber Membrane                                             |  |
| 17'-19' under the<br>bar joists                             |  |
| 40' x 50'                                                   |  |
| Energy Efficient<br>Lighting                                |  |
| 2,000 A   277/480 V<br>  3P 4W                              |  |
| City Water &<br>Sewer, Natural Gas                          |  |
| Gas units: AC in<br>the office and heat<br>in the warehouse |  |
| Four (4) Tailboard<br>Docks: Three 8'x10',<br>One 10'x12'   |  |
| Wet System                                                  |  |
| Market                                                      |  |
| 2/1/2025                                                    |  |
|                                                             |  |