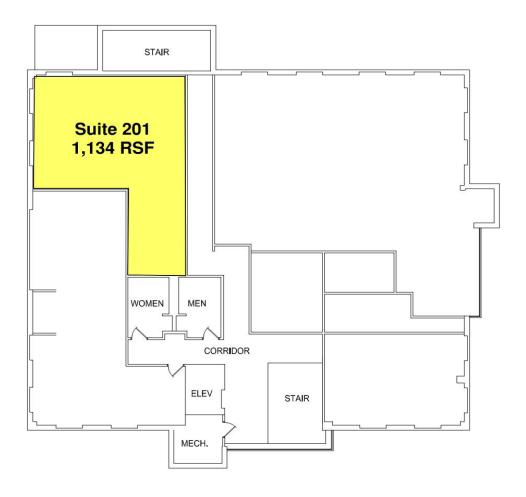

#### BUILDING DETAILS

- Building Size/Stories: Approx. 13,033 sq. ft./2 Stories
- Year Built: 2001
- 2022 Estimated Ops/Tax: \$18.44
- Gross Rental Rate: \$33.00 RSF
- Available Space:

Suite 201 1,134 RSF

#### WINGS FINANCIAL PLYMOUTH + FOR LEASE + SECOND FLOOR PLAN

3455 Plymouth Blvd. + Plymouth, MN

WAYNE D. KUYKENDALL

(952) 767-3829 wayne.kuykendall@frauenshuh.com

**JASON A. BUTTERFIELD** 

(952) 460-9830 jason.butterfield@frauenshuh.com