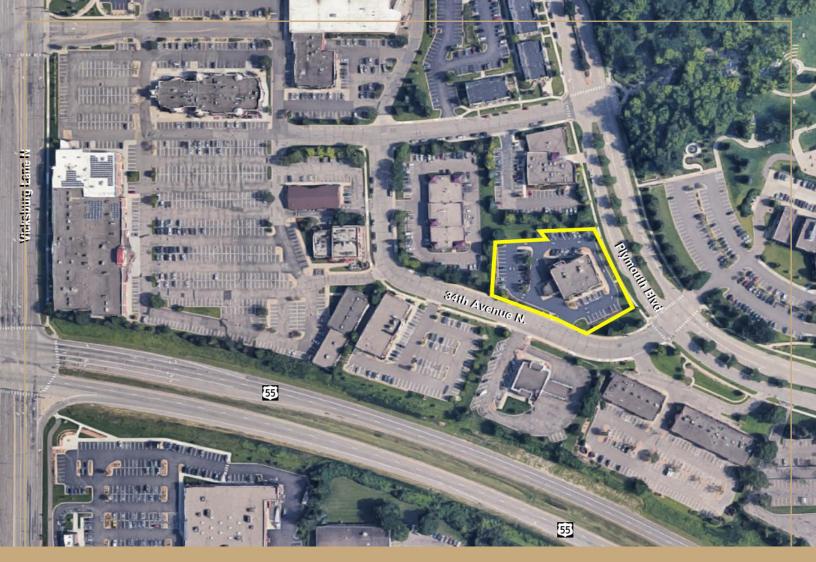

- Key card access
- Close proximity to multiple restaurants and a variety of retailers
- ↑ Numerous amenities within walking distance
- ↑ 1/4 mile to LifeTime Plymouth

### AMENITIES

- 1/4 mile to LifeTime Plymouth
- Numerous amenities within walking distance
- Campus setting with abundant parking
- Key card access
- Quick access from 494 off 55 West
- Located just 20 minutes from the airport