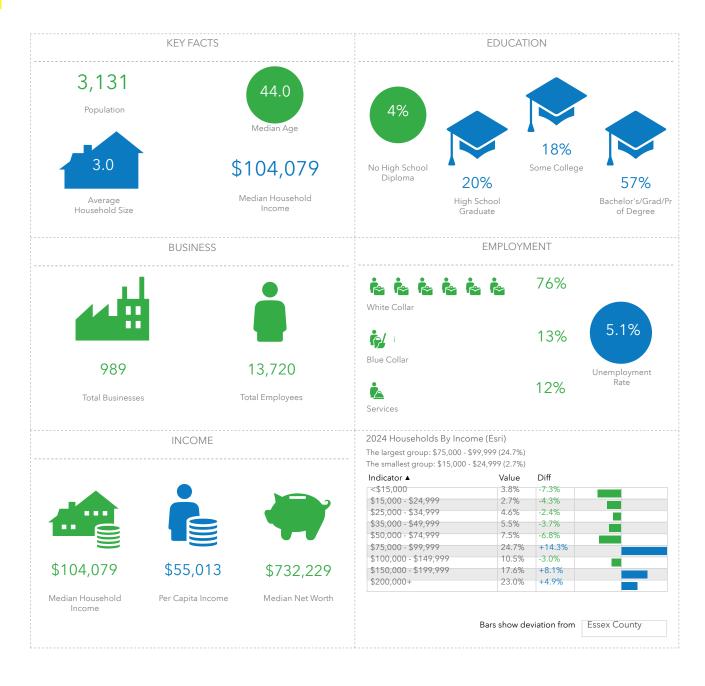

103-105 Route 46

FAIRFIELD, NJ

Available Space: +/- 1,385 SF

Lease Rate: \$18.00 NNN

Location: Directly on Route 46 and in close proximity to Route 80

Features:

- · Retail space on the first floor in this newly renovated building
- · High visibility/traffic count in busy plaza
- · Ample parking
- · Available immediately
- · Current tenants are a kitchen design store, CBD vendor, falafel restaurant, pizza restaurant

**Exclusive Broker** 

Weichert Commercial Brokerage, Inc.

Cynthia La Terra

Vice President 201-693-1211 cell claterra@weichertcommercial.com

1625 Route 10 • Morris Plains, NJ • 973-267-7778 • weichertcommercial.com

# 103-105 Route 46

#### **Photos**





## 103-105 Route 46

### **Key Facts**