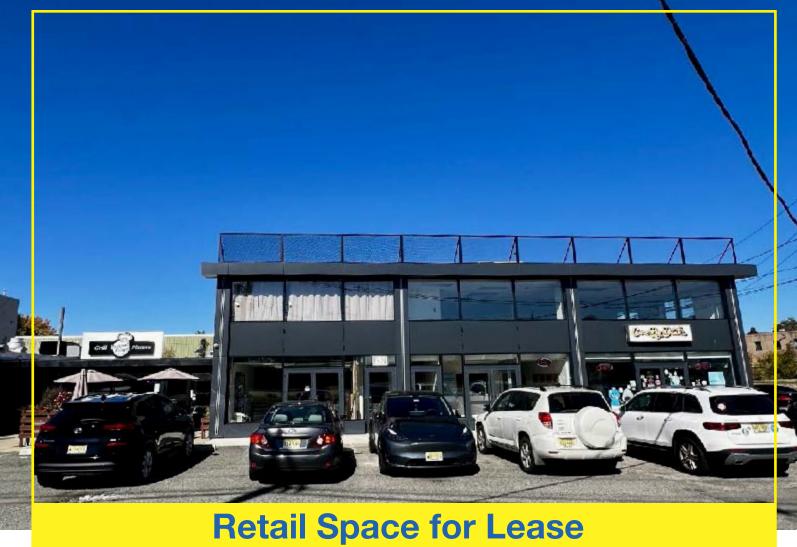

103-105 Route 46

FAIRFIELD, NJ

Available Space: +/- 1,385 SF

Lease Rate: \$18.00 NNN

Location: Directly on Route 46 and in close proximity to Route 80

Features:

- · Retail space on the first floor in this newly renovated building
- · High visibility/traffic count in busy plaza
- · Ample parking
- · Available immediately
- · Current tenants are a kitchen design store, CBD vendor, falafel restaurant, pizza restaurant