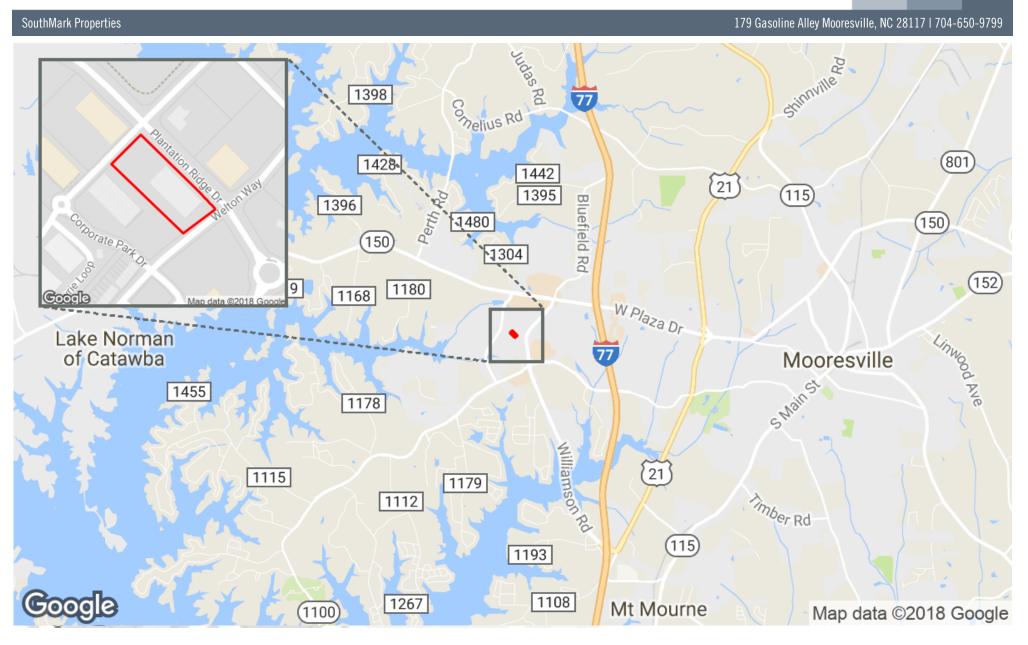

#### Address:

131 Plantation Ridge Dr and 149 Plantation Ridge Dr Mooresville, NC 28117

#### Address:

136 Plantation Ridge Dr and 149 Plantation Ridge Dr, Mooresville, NC 28117

- LOCATED IN MOORESVILLE'S PREMIER OFFICE PARK, is part of a 433 acre mixed use development, known as Morrison Plantation.
- PLANTATION RIDGE DR IS THE GATEWAY to Mooresville's largest residential subdivision and luxury apartments
- ➤ NUMEROUS AMENITIES within walking distance including banks, restaurants, medical and post office.
- ➤ LOWES YMCA DIRECTLY