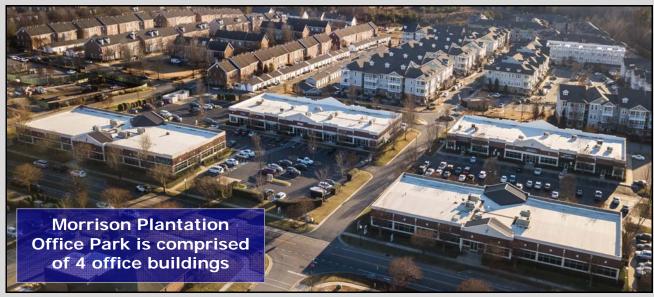

#### Address:

136 Plantation Ridge Dr and 149 Plantation Ridge Dr, Mooresville, NC 28117

- LOCATED IN MOORESVILLE'S PREMIER OFFICE PARK, is part of a 433 acre mixed use development, known as Morrison Plantation.
- PLANTATION RIDGE DR IS THE GATEWAY to Mooresville's largest residential subdivision and luxury apartments
- ➤ NUMEROUS AMENITIES within walking distance including banks, restaurants, medical and post office.
- ➤ LOWES YMCA DIRECTLY

  ACROSS THE STREET, which is
  a "state of the art" 57,000 SF
  fitness center on 25 acres with
  outdoor sports fields and playpark.
- ➤ LOCATED APRROX. 1 MILE FROM I-77 with easy access from Exit #35 or Exits #36