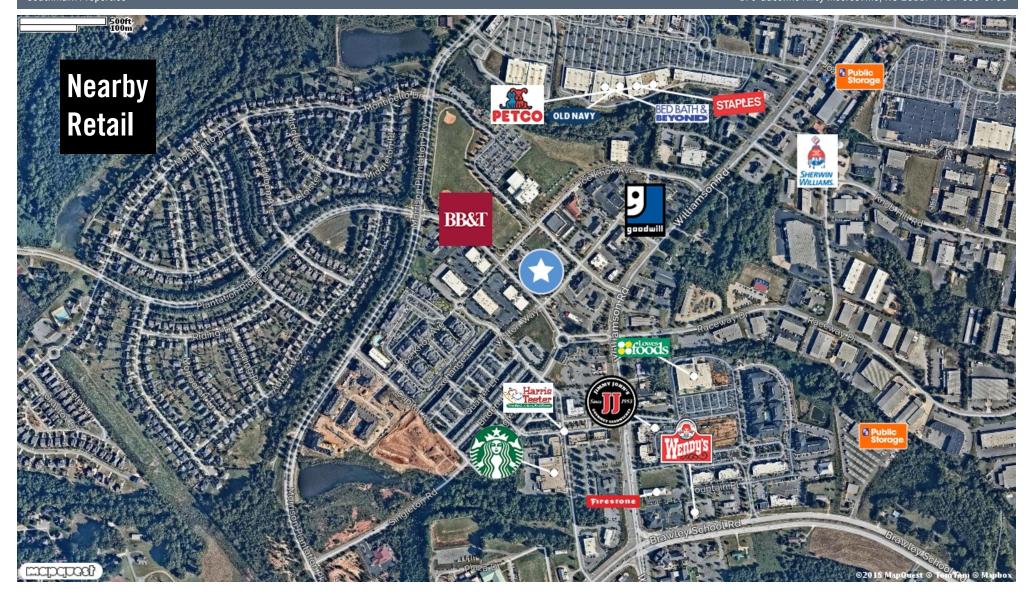

#### Address:

136 Plantation Ridge Dr and 149 Plantation Ridge Dr, Mooresville, NC 28117

- LOCATED IN MOORESVILLE'S PREMIER OFFICE PARK, is part of a 433 acre mixed use development, known as Morrison Plantation.
- PLANTATION RIDGE DR IS THE GATEWAY to Mooresville's largest residential subdivision and luxury apartments
- ➤ NUMEROUS AMENITIES within walking distance including banks, restaurants, medical and post office.
- ➤ LOWES YMCA DIRECTLY

  ACROSS THE STREET, which is
  a "state of the art" 57,000 SF
  fitness center on 25 acres with
  outdoor sports fields and playpark.
- ➤ LOCATED APRROX. 1 MILE FROM I-77 with easy access from Exit #35 or Exits #36