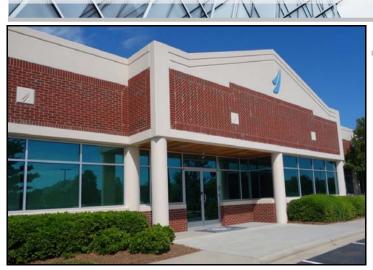

#### Address:

131 Plantation Ridge Dr and 149 Plantation Ridge Dr Mooresville, NC 28117

#### Features:

- ➤ Multi-tenant buildings each building has 18,200 SF of first floor office space for companies seeking high image in a professional office setting.
- First Class Image glass windows surrounding entire building on all four sides. Common areas with high end flooring and finishes throughout
- Excellent location in area's premier office Park, directly across the street from YMCA
- ➤ **Highly visible signage opportunities** both building signage and marquee signage
- ➤ **Abundant Parking** for employees and customers with sidewalks around entire building
- > On-site professional property management
- Building security with electronic access to common areas after hours
- Space for Lease :
  - ✓ Executive (keyman) offices: approx. 190 SF Pricing ranges from \$450 to \$750 per office. Executive office pricing is "all inclusive" and includes all utilities, use of 2 conference rooms, high speed internet, use of common areas – break, data center, restrooms.
  - ✓ Exclusive private suites: 800 SF to 5000 SF. Pricing is \$18.00 psf, NNN.