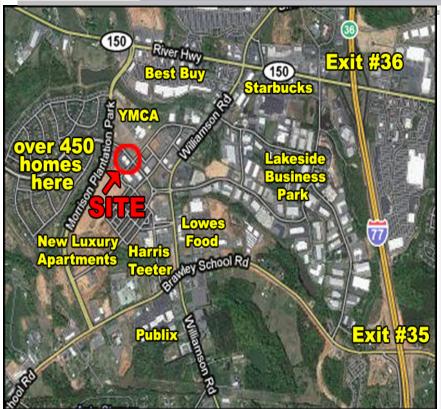

### **LOCATION HIGHLIGHTS**

Video Tour - Building and Office Park https://youtu.be/1-q\_xOxdrCo

#### Address:

136 Plantation Ridge Dr and 149 Plantation Ridge Dr, Mooresville, NC 28117

- LOCATED IN MOORESVILLE'S PREMIER OFFICE PARK, is part of a 433 acre mixed use development, known as Morrison Plantation.
- PLANTATION RIDGE DR IS THE GATEWAY to Mooresville's largest residential subdivision and luxury apartments
- ➤ NUMEROUS AMENITIES within walking distance including banks, restaurants, medical and post office.
- ➤ LOWES YMCA DIRECTLY

  ACROSS THE STREET, which is
  a "state of the art" 57,000 SF
  fitness center on 25 acres with
  outdoor sports fields and playpark.
- ➤ LOCATED APRROX. 1 MILE FROM I-77 with easy access from Exit #35 or Exits #36