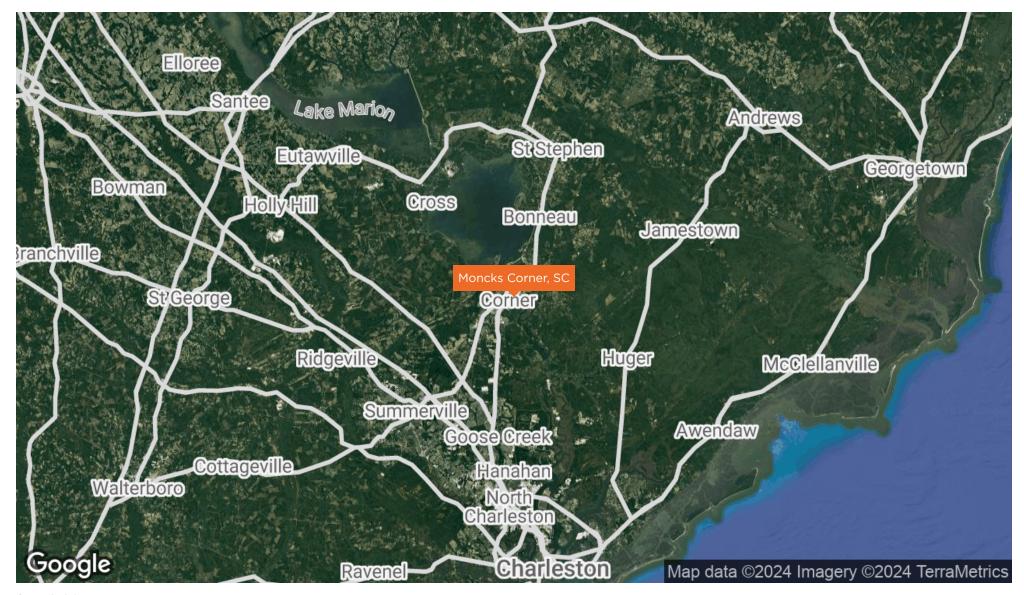

ATE:      | 6.47%       |
| NOI:           | \$84,067    |
| ZONING:        | Commercial  |

#### CHRIS SALTIEL

O: 630.200.6774 chris.saltiel@svn.com SC #135588

### **PROPERTY OVERVIEW**

Excellent Investment opportunity in Moncks Corner, SC. This strip center has been fully leased for years. Primarily operating under a gross lease agreement. As lease renewals approach in 2024, there is an opportunity to transition to NNN leases and increase rental rates as current rates are slightly below market. The owner will also be willing to package other strip mall located at 102 Berkeley Square Ln. Both assets are currently 100% leased.

# **PROPERTY PHOTO**



CHRIS SALTIEL O: 630.200.6774 chris.saltiel@svn.com SC #135588



O: 630.200.6774 chris.saltiel@svn.com SC #135588

## **REGIONAL MAP**



## **CHRIS SALTIEL** O: 630.200.6774

chris.saltiel@svn.com SC #135588

# **DEMOGRAPHICS MAP & REPORT**

| POPULATION           | 1 MILE | 2 MILES | 3 MILES |
|----------------------|--------|---------|---------|
| TOTAL POPULATION     | 2,792  | 8,807   | 15,072  |
| AVERAGE AGE          | 35.4   | 37.3    | 37.5    |
| AVERAGE AGE (MALE)   | 34.4   | 35.8    | 36.1    |
| AVERAGE AGE (FEMALE) | 36.6   | 39.3    | 39.4    |
|                      |        |         |         |

## HOUSEHOLDS & INCOME 1 MILE 2 MILES 3 MILES

| TOTAL HOUSEHOLDS    | 1,129     | 3,386     | 5,681     |
|---------------------|-----------|-----------|-----------|
| # OF PERSONS PER HH | 2.5       | 2.6       | 2.7       |
| AVERAGE HH INCOME   | \$63,412  | \$63,518  | \$64,426  |
| AVERAGE HOUSE VALUE | \$1