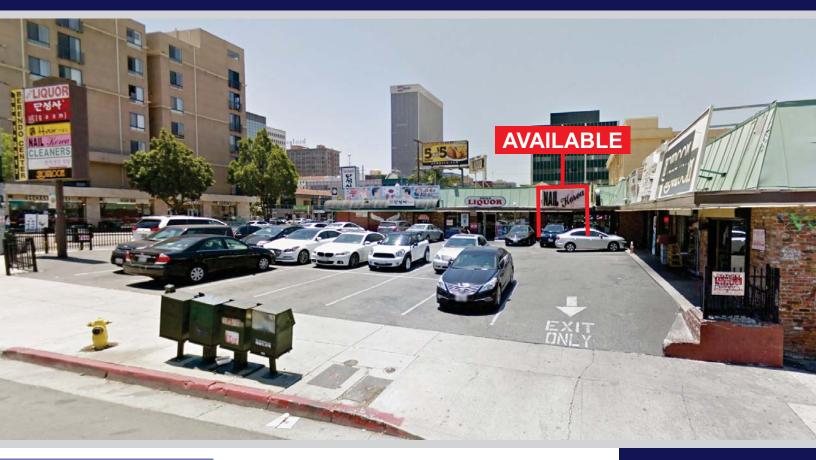

# **BERENDO CENTER: SPACE FOR LEASE**

3311 W 6th St, Los Angeles, CA 90020

# AVAILABILITY

- > Unit 3311:
- > Asking Rate:
- +/- 1,240 sq.ft.
- \$4,850/mo + \$1,550/mo NNN

### HIGHLIGHTS

- Excellent Location: Signalized hard corner location on 6th St & Berendo St with 24,000+ daily traffic counts
- > Ample parking
- Strong Retail Area: One of the retail corridors in the area with plenty of shopping, dining, entertainment