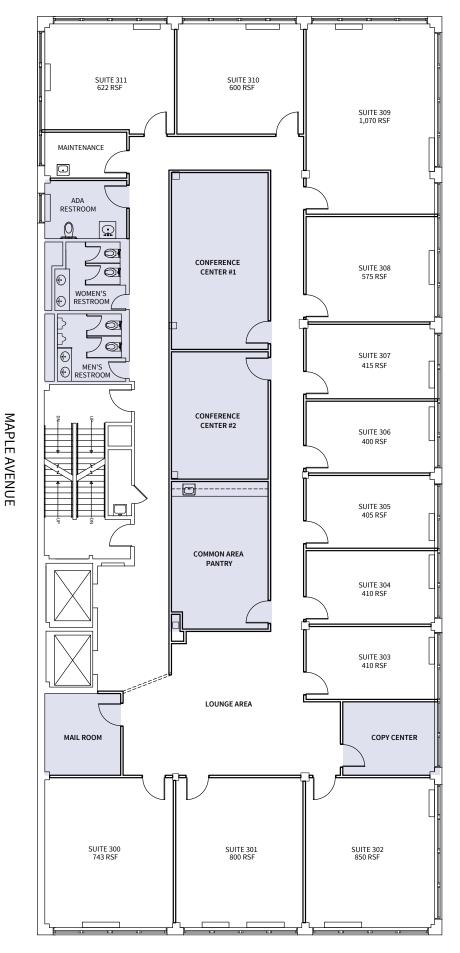

## **Available Suites**

| Unit 300 | 743 RSF   |
|----------|-----------|
| Unit 301 | 800 RSF   |
| Unit 302 | 850 RSF   |
| Unit 303 | 410 RSF   |
| Unit 304 | 410 RSF   |
| Unit 305 | 405 RSF   |
| Unit 306 | 400 RSF   |
| Unit 307 | 415 RSF   |
| Unit 308 | 575 RSF   |
| Unit 309 | 1,070 RSF |
| Unit 310 | 600 RSF   |
| Unit 311 | 622 RSF   |