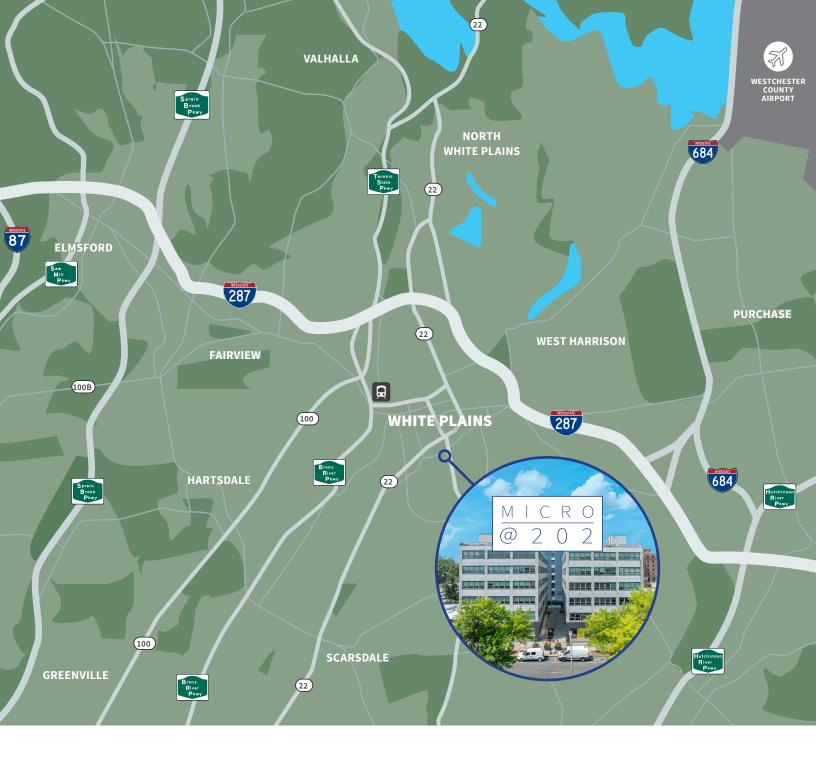

#### **Easy Access Around Westchester & Beyond**

- Car-free commuters are only minutes to the White Plains train station with service on the Harlem line.
- Connectivity throughout Westchester County is easily achieved by access to Interstate 287 and the Bronx River Parkway. For those living in Manhattan or Fairfield County, the area has a dedicated Metro-North train station that has a shuttle service to many of the buildings located downtown.
- ▶ From workplace to wherever! 202 is located approximately 15 minutes from the Westchester County Airport, and just minutes from major highways including I-287, I-87, and I-95.