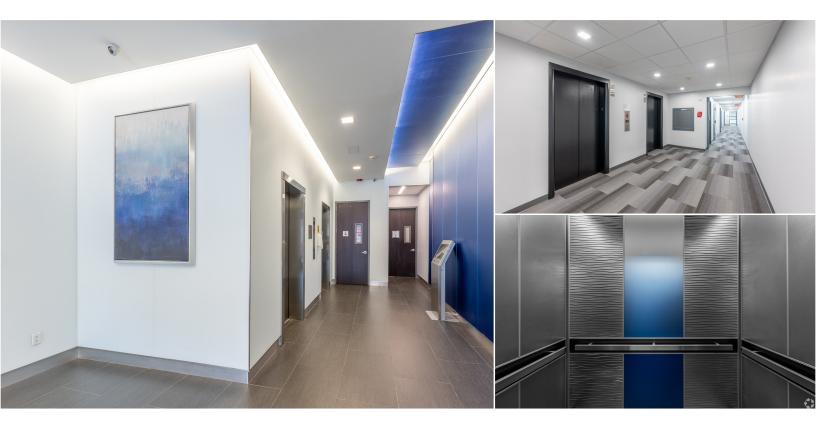

## **Features That Matter Most**

- Building improvements include recently renovated and modernized common areas, updated elevators and floor lobbies, secured 24/7 building access with digital entry system, and a digital directory.
- Micro-suite common areas include a shared lobby lounge and conference room, kitchen pantry area with vending machines, and newly renovated restrooms.
- Individual office suites feature tenant-controlled access, operable windows and independently controlled thermostats.
- A variety of suites are available to comfortably fit everything from single tenant offices to larger multi-user workspace layouts.
- Customizable office space is available with up to a floor of availability to accommodate future expansion.