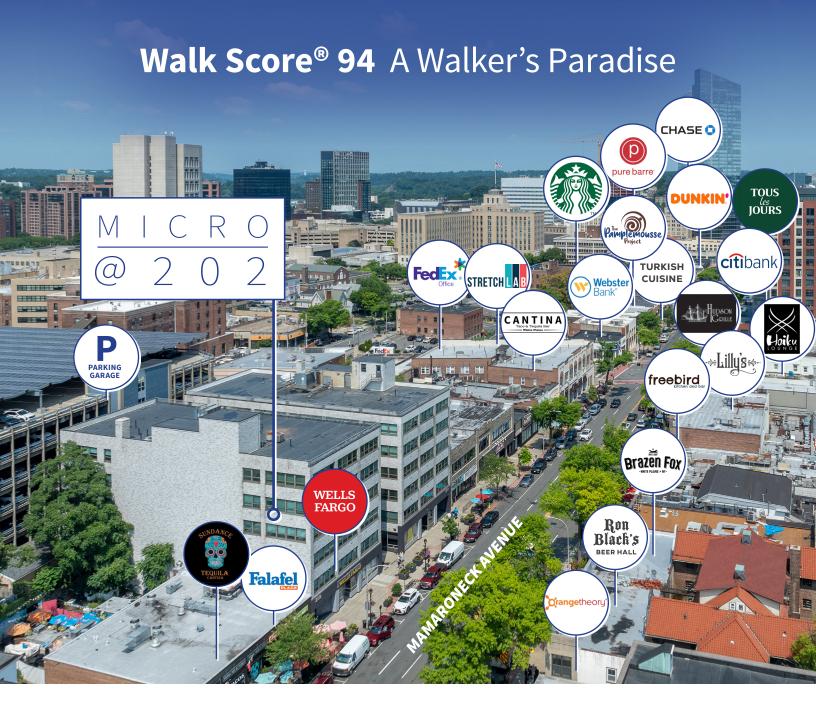

## Surround Yourself With a Plethora of Amenities.

Incredible conveniences are just steps away. Enjoy on-site banking, the best restaurants, shopping, luxury apartments, hotels, and incredibly easy access to destinations like The Westchester. You'll be just a minutes walk from a FedEx Office, Minuteman Press, and USPS, as well as a Target for emergency office supply pick-ups. Whole Foods, ShopRite, and a summer/fall farmer's market bookmark Micro@202's location, making post-work meal prep simple!

**Located directly along Restaurant Row**, 202 is steps to the area's trendiest options for fine dining or quick eats. Enjoy amazing offerings from Cantina Taco & Tequila, Shiraz Kitchen, The Brazen Fox, Greca, Freebird Kitchen & Bar, Hudson Grille, Lilly's, Mulino's of Westchester, Shah's Halal, The Iron Tomato, Mario's Pizza, The Melting Pot, the newly opened Tous les Jour bakery, and so much more!