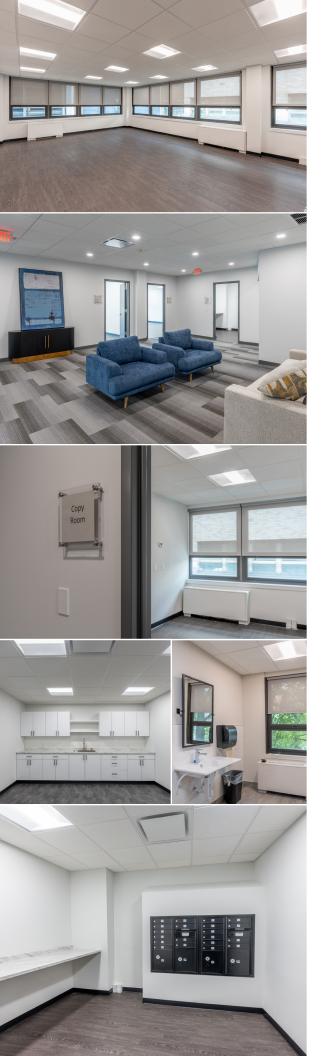

## **Features That Matter Most**

- Building improvements include recently renovated and modernized common areas, updated elevators and floor lobbies, secured 24/7 building access with digital entry system, and a digital directory.
- Micro-suite common areas include a shared lobby lounge and conference room, kitchen pantry area with vending machines, and newly renovated restrooms.
- Individual office suites feature tenant-controlled access, operable windows and independently controlled thermostats.
- A variety of suites are available to comfortably fit everything from single tenant offices to larger multi-user workspace layouts.
- Customizable office space is available with up to a floor of availability to accommodate future expansion.