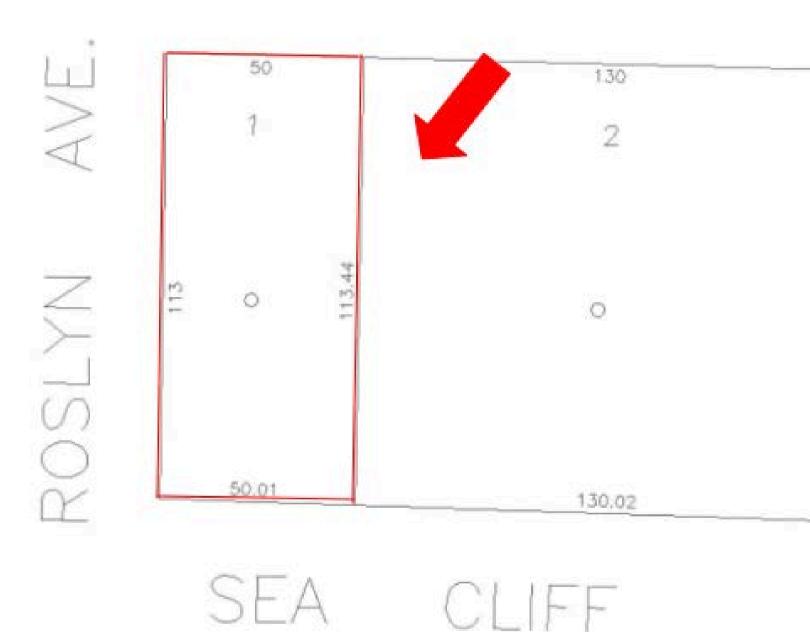

## **PROPERTY HIGHLIGHTS**

**PLOT SIZE:** 5,650 SF

PLOT DIMENSIONS: 50' X 113'

**BUILDING SIZE: 4,100 SF** 

GROSS INCOME: \$177,573.64 PROPERTY TAX: \$28,483.82

ZONE: Business A

**TENANT SIZE:** 

-Metropolitan Bistro 2,100 SF