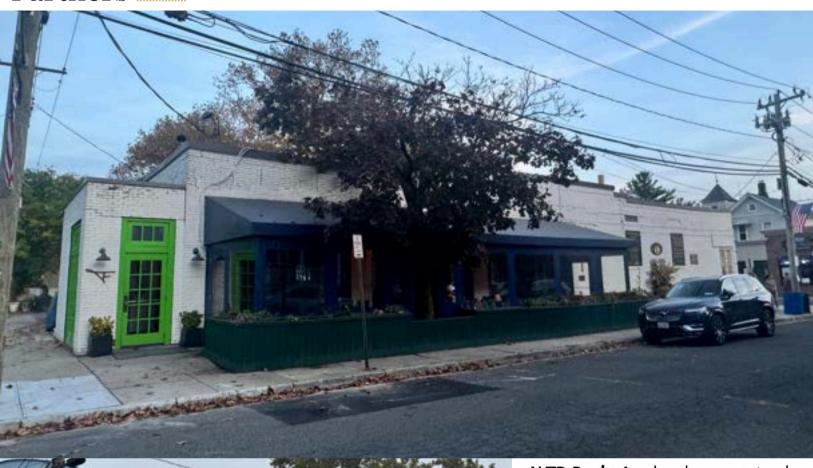

## **PROPERTY HIGHLIGHTS**

**PLOT SIZE:** 5,650 SF

PLOT DIMENSIONS: 50' X 113'

**BUILDING SIZE: 4,100 SF** 

GROSS INCOME: \$177,573.64 PROPERTY TAX: \$28,483.82

ZONE: Business A

**TENANT SIZE:** 

-Metropolitan Bistro 2,100 SF

Dental Office: 2,000 SF

COREY W. ROSENBLOOM | ASSOCIATE 516 - 382 - 6101 COREY@WTDREALTY.COM

WTD REALTY INC. 45 ROCKEFELLER PLAZA, STE 2000 NEW YORK, NY 10111 ALL INFORMATION FURNISHED REGARDING PROPERTY SALE OR LEASE IS FROM SOURCES DEEMED RELIABLE BUT NO WARRANTY OR REPRESENTATION IS MADE TO ACCURACY THEREOF AND SAME IS SUBMITTED TO ERRORS AND OMMISSIONS, CHANGE OF PRICE RENTAL OR OTHER CONDITIONS, PRIOR SALES, LEASE OR WITHDRAW WITHOUTNOTICE