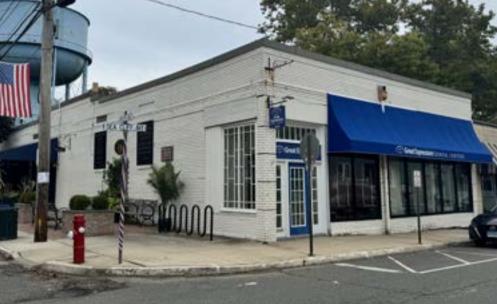

## **PROPERTY HIGHLIGHTS**

**PLOT SIZE:** 5,650 SF

PLOT DIMENSIONS: 50' X 113'

**BUILDING SIZE: 4,100 SF** 

GROSS INCOME: \$177,573.64 PROPERTY TAX: \$28,483.82

ZONE: Business A

**TENANT SIZE:** 

-Metropolitan Bistro 2,100 SF

Dental Office: 2,000 SF

COREY W. ROSENBLOOM | ASSOCIATE 516 - 382 - 6101 COREY@WTDREALTY.COM

WTD REALTY INC. 45 ROCKEFELLER PLAZA, STE 2000 NEW YORK, NY 10111 ALL INFORMATION FURNISHED REGARDING PROPERTY SALE OR LEASE IS FROM SOURCES DEEMED RELIABLE BUT NO WARRANTY OR REPRESENTATION IS MADE TO ACCURACY THEREOF AND SAME IS SUBMITTED TO ERRORS AND OMMISSIONS, CHANGE OF PRICE RENTAL OR OTHER CONDITIONS, PRIOR SALES, LEASE OR WITHDRAW WITHOUTNOTICE