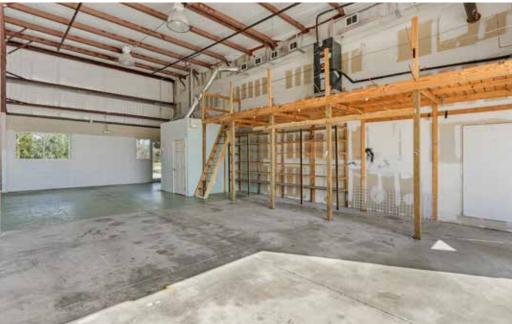

#### **UNIT HIGHLIGHTS**

- 1,200± Sq. Ft. unit
- 12'(w) by 14'(h) overhead door
- 18' ceiling height
- Visibility from Kelly Road
- Entire unit under A/C
- Inludes warehouse, private restroom, built-in shelving and an additional 175± Sq. Ft. mezzanine
- (3) designated parking spaces