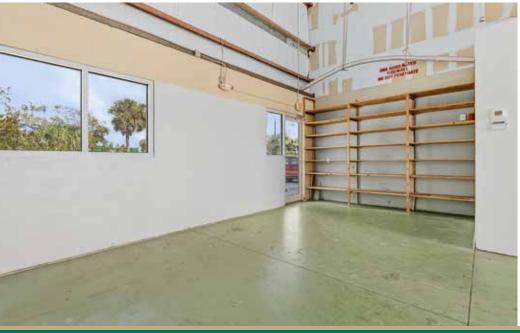

#### **UNIT HIGHLIGHTS**

- 1,200± Sq. Ft. unit
- 12'(w) by 14'(h) overhead door
- 18' ceiling height
- Visibility from Kelly Road
- Entire unit under A/C
- Inludes warehouse, private restroom, built-in shelving and an additional 175± Sq. Ft. mezzanine
- (3) designated parking spaces