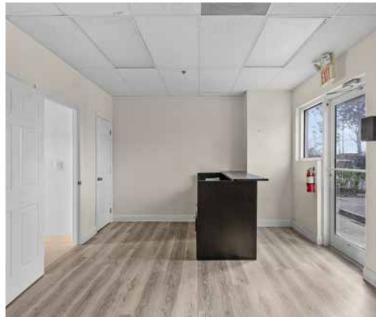

#### **UNIT HIGHLIGHTS**

- 1,500± Sq. Ft. unit
- 12'(w) by 14'(h) overhead door
- 18' ceiling height
- Includes a reception area, office, warehouse, restroom, and additional storage room.
- Reception area, office, and bathroom under A/C
- (3) designated parking spaces

#### **UNIT HIGHLIGHTS**

- 1,200± Sq. Ft. unit
- 12'(w) by 14'(h) overhead door
- 18' ceiling height
- Visibility from Kelly Road
- Entire unit under A/C
- Inludes warehouse, private restroom, built-in shelving and an additional 175± Sq. Ft. mezzanine
- (3) designated parking spaces