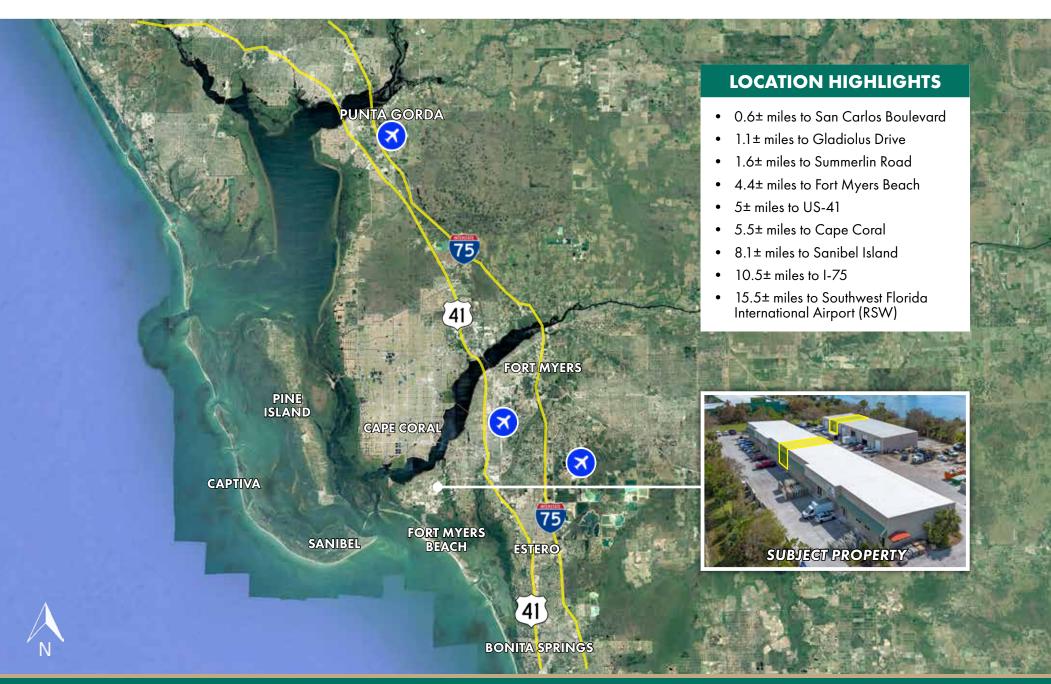

nt, security deposit, and annual escalations.

#### **PROPERTY HIGHLIGHTS**







#### **UNIT HIGHLIGHTS**

- 1,500± Sq. Ft. unit
- 12'(w) by 14'(h) overhead door
- 18' ceiling height
- Includes a reception area, office, warehouse, restroom, and additional storage room.
- Reception area, office, and bathroom under A/C
- (3) designated parking spaces











#### **UNIT HIGHLIGHTS**

- 1,200± Sq. Ft. unit
- 12'(w) by 14'(h) overhead door
- 18' ceiling height
- Visibility from Kelly Road
- Entire unit under A/C
- Inludes warehouse, private restroom, built-in shelving and an additional 175± Sq. Ft. mezzanine
- (3) designated parking spaces









#### **PROPERTY AERIAL**





#### **PROPERTY AERIAL**





#### **PROPERTY AERIAL**





#### **DRIVE TIME MAP**





#### **LOCATION MAP**



# LSI COMPANIES LSICOMPANIES.COM LIMITATIONS AND DISCLAIMERS The content and condition of the property provided herein is to the best knowledge of the Landlord. This disclosure is not a warranty of any kind; any information contained within this proposal is limited to information to which the Landlord has knowledge. Information in this presentation is gathered from reliable sources, and is deemed accurate, however any information, drawings, photos, site plans, maps or other exhibits where they are in conflict or confusion with the exhibits attached to an forthcoming purchase and sale agreement, that agreement shall prevail. It is not intended to be a substitute for any inspections or professional advice the Tenant may wish to obtain. An independent, professional inspection is encouraged