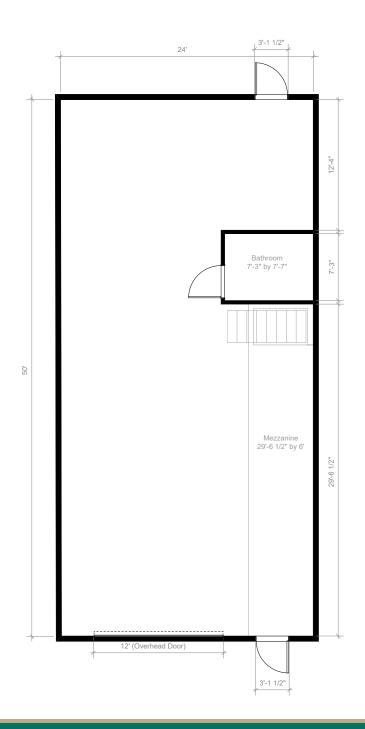

#### **UNIT HIGHLIGHTS**

- 1,500± Sq. Ft. unit
- 12'(w) by 14'(h) overhead door
- 18' ceiling height
- Includes a reception area, office, warehouse, restroom, and additional storage room.
- Reception area, office, and bathroom under A/C
- (3) designated parking spaces

#### **UNIT HIGHLIGHTS**

- 1,200± Sq. Ft. unit
- 12'(w) by 14'(h) overhead door
- 18' ceiling height
- Visibility from Kelly Road
- Entire unit under A/C
- Inludes warehouse, private restroom, built-in shelving and an additional 175± Sq. Ft. mezzanine
- (3) designated parking spaces