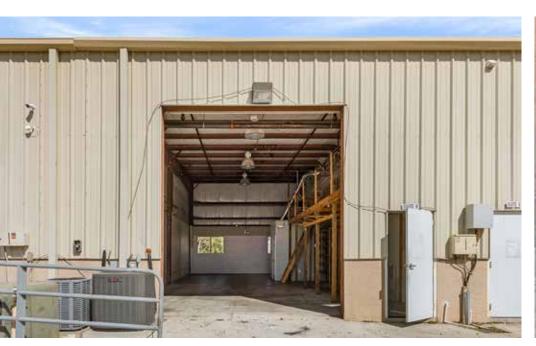

#### **UNIT HIGHLIGHTS**

- 1,500± Sq. Ft. unit
- 12'(w) by 14'(h) overhead door
- 18' ceiling height
- Includes a reception area, office, warehouse, restroom, and additional storage room.
- Reception area, office, and bathroom under A/C
- (3) designated parking spaces

#### **UNIT HIGHLIGHTS**

- 1,200± Sq. Ft. unit
- 12'(w) by 14'(h) overhead door
- 18' ceiling height
- Visibility from Kelly Road
- Entire unit under A/C
- Inludes warehouse, private restroom, built-in shelving and an additional 175± Sq. Ft. mezzanine
- (3) designated parking spaces