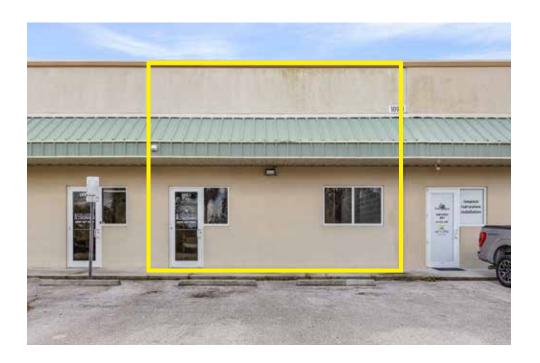

#### PROPERTY SUMMARY

Property Address: 10921/23 Kelly Road

Fort Myers, FL, 33908

County: Lee

**Property Type:** Industrial

**Property Size:** 4.77± Acres

**Building Size: 24,000± Total Sq. Ft.** 

Year Built: 2008

#### **UNIT HIGHLIGHTS**

- 1,500± Sq. Ft. unit
- 12'(w) by 14'(h) overhead door
- 18' ceiling height
- Includes a reception area, office, warehouse, restroom, and additional storage room.
- Reception area, office, and bathroom under A/C
- (3) designated parking spaces

#### **UNIT HIGHLIGHTS**

- 1,200± Sq. Ft. unit
- 12'(w) by 14'(h) overhead door
- 18' ceiling height
- Visibility from Kelly Road
- Entire unit under A/C
- Inludes warehouse, private restroom, built-in shelving and an additional 175± Sq. Ft. mezzanine
- (3) designated parking spaces