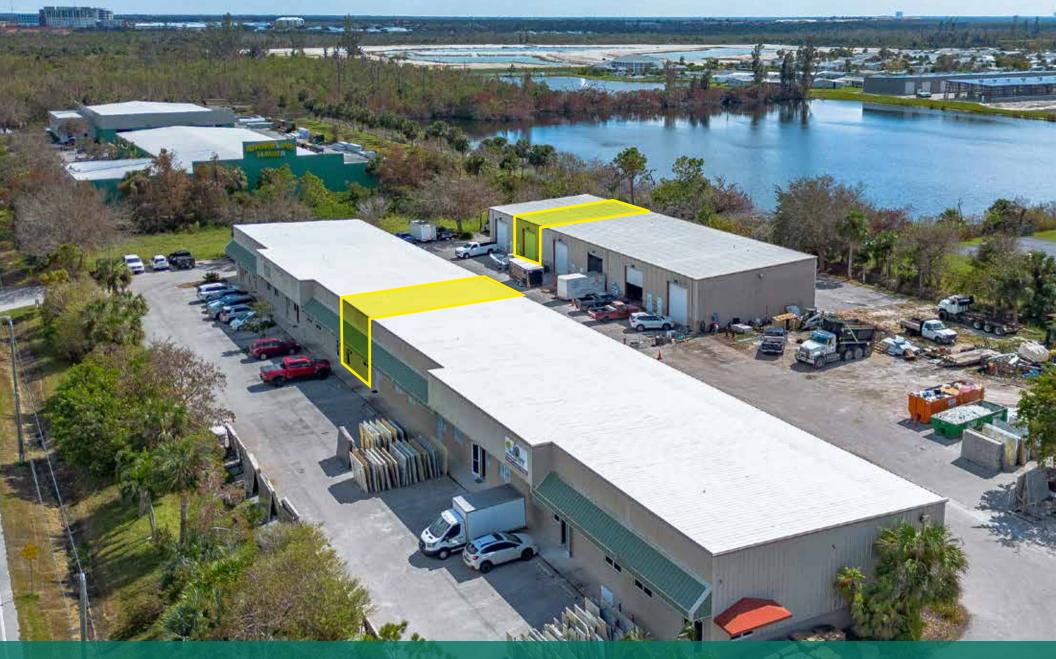

LSI COMPANIES

OFFERING MEMORANDUM

10921/23 KELLY ROAD INDUSTRIAL UNITS FOR LEASE

#### PROPERTY SUMMARY

Property Address: 10921/23 Kelly Road

Fort Myers, FL, 33908

County: Lee

**Property Type:** Industrial

**Property Size:** 4.77± Acres

**Building Size: 24,000± Total Sq. Ft.** 

Year Built: 2008

**Zoning:** IL (Light Industrial)

Tax Information: \$22,293.65 (2023)

STRAP Number: 05-46-24-01-00013.0000

# \$17.00 PSF NNN

10923, Unit #11: \$2,125/month + CAM 10921, Unit #6: \$1,700/month + CAM

> LSI COMPANIES LSICOMPANIES.COM

#### SALES EXECUTIVE



**Alec Burke**Sales Associate



#### **DIRECT ALL OFFERS TO:**

#### **Alec Burke**

aburke@lsicompanies.com o: (239) 489-4066 m: (563) 505-2197

#### **OFFERING PROCESS**

Offers to lease should be sent via Contract or Letter of