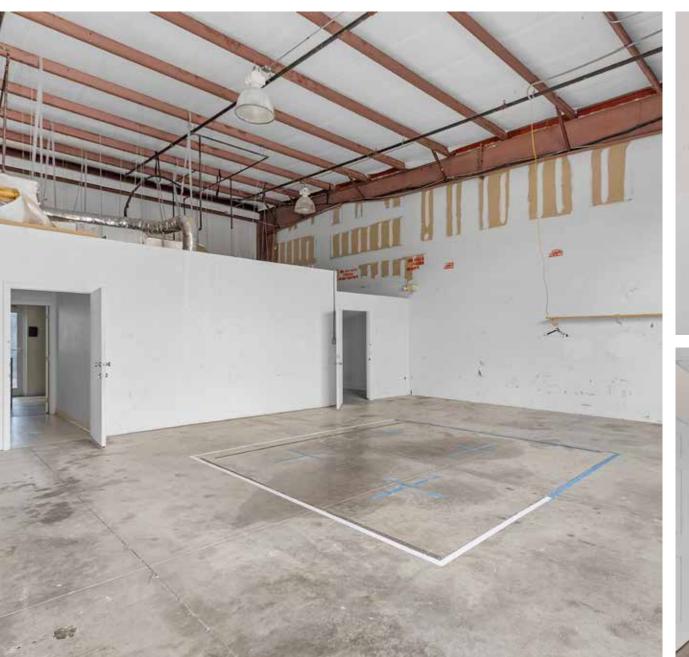

#### **UNIT HIGHLIGHTS**

- 1,500± Sq. Ft. unit
- 12'(w) by 14'(h) overhead door
- 18' ceiling height
- Includes a reception area, office, warehouse, restroom, and additional storage room.
- Reception area, office, and bathroom under A/C
- (3) designated parking spaces

#### **UNIT HIGHLIGHTS**

- 1,200± Sq. Ft. unit
- 12'(w) by 14'(h) overhead door
- 18' ceiling height
- Visibility from Kelly Road
- Entire unit under A/C
- Inludes warehouse, private restroom, built-in shelving and an additional 175± Sq. Ft. mezzanine
- (3) designated parking spaces