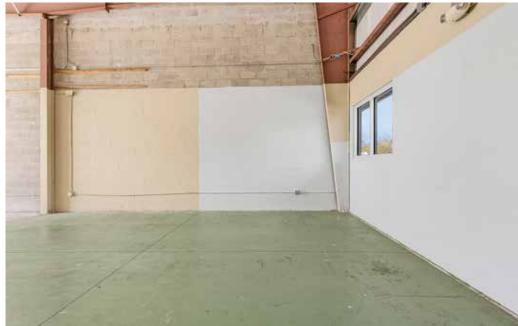

#### **UNIT HIGHLIGHTS**

- 1,500± Sq. Ft. unit
- 12'(w) by 14'(h) overhead door
- 18' ceiling height
- Includes a reception area, office, warehouse, restroom, and additional storage room.
- Reception area, office, and bathroom under A/C
- (3) designated parking spaces