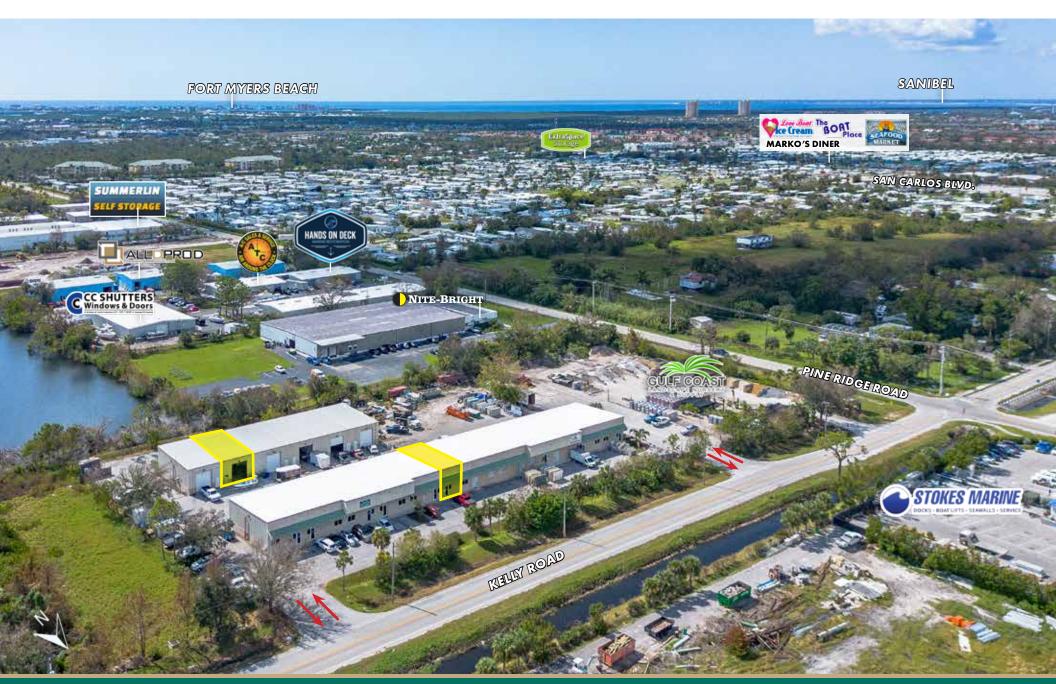

ract or Letter of Intent to include, but not limited to, basic terms such as lease rate, lease term, rent commencement, security deposit, and annual escalations.

#### **PROPERTY HIGHLIGHTS**







#### **UNIT HIGHLIGHTS**

- 1,500± Sq. Ft. unit
- 12'(w) by 14'(h) overhead door
- 18' ceiling height
- Includes a reception area, office, warehouse, restroom, and additional storage room.
- Reception area, office, and bathroom under A/C
- (3) designated parking spaces











#### **UNIT HIGHLIGHTS**

- 1,200± Sq. Ft. unit
- 12'(w) by 14'(h) overhead door
- 18' ceiling height
- Visibility from Kelly Road
- Entire unit under A/C
- Inludes warehouse, private restroom, built-in shelving and an additional 175± Sq. Ft. mezzanine
- (3) designated parking spaces









#### **PROPERTY AERIAL**





#### **PROPERTY AERIAL**





#### **PROPERTY AERIAL**





#### **DRIVE TIME MAP**





#### **LOCATION MAP**



# LSI COMPANIES LSICOMPANIES.COM LIMITATIONS AND DISCLAIMERS The content and condition of the property provided herein is to the best knowledge of the Landlord. This disclosure is not a warranty of any kind; any information contained within this proposal is limited to information to which the Landlord has knowledge. Information in this presentation is gathered from reliable sources, and is deemed accurate, however any information, drawings, photos, site plans, maps or other exhibits where they are in conflict or confusion with the exhibits attached to an forthcoming purchase and sale agreement, that agreement shall prevail. It is not intended to be a substitute for any insp