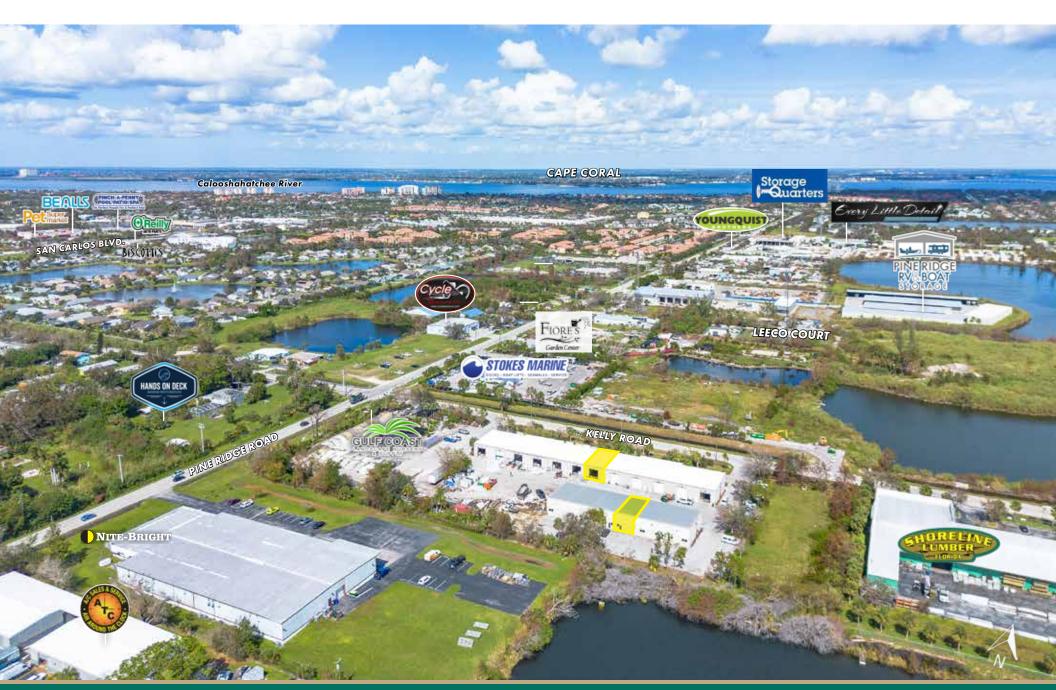

ic terms such as lease rate, lease term, rent commencement, security deposit, and annual escalations.

#### **PROPERTY HIGHLIGHTS**







#### **UNIT HIGHLIGHTS**

- 1,500± Sq. Ft. unit
- 12'(w) by 14'(h) overhead door
- 18' ceiling height
- Includes a reception area, office, warehouse, restroom, and additional storage room.
- Reception area, office, and bathroom under A/C
- (3) designated parking spaces











#### **UNIT HIGHLIGHTS**

- 1,200± Sq. Ft. unit
- 12'(w) by 14'(h) overhead door
- 18' ceiling height
- Visibility from Kelly Road
- Entire unit under A/C
- Inludes warehouse, private restroom, built-in shelving and an additional 175± Sq. Ft. mezzanine
- (3) designated parking spaces









#### **PROPERTY AERIAL**





#### **PROPERTY AERIAL**





#### **PROPERTY AERIAL**





#### **DRIVE TIME MAP**





#### **LOCATION MAP**



# LSI COMPANIES LSICOMPANIES.COM LIMITATIONS AND DISCLAIMERS The content and condition of the property provided herein is to the best knowledge of the Landlord. This disclosure is not a warranty of any kind; any information contained within this proposal is limited to information to which the Landlord has knowledge. Information in this presentation is gathered from reliable sources, and is deemed accurate, however any information, drawings, photos, site plans, maps or other exhibits where they are in conflict or confusion with the exhibits attached to an forthcoming purchase and sale agreement, that agreement shall prevail. It is not intended to be a substitute for any inspections or professional advice the Tenant may wish to obtain