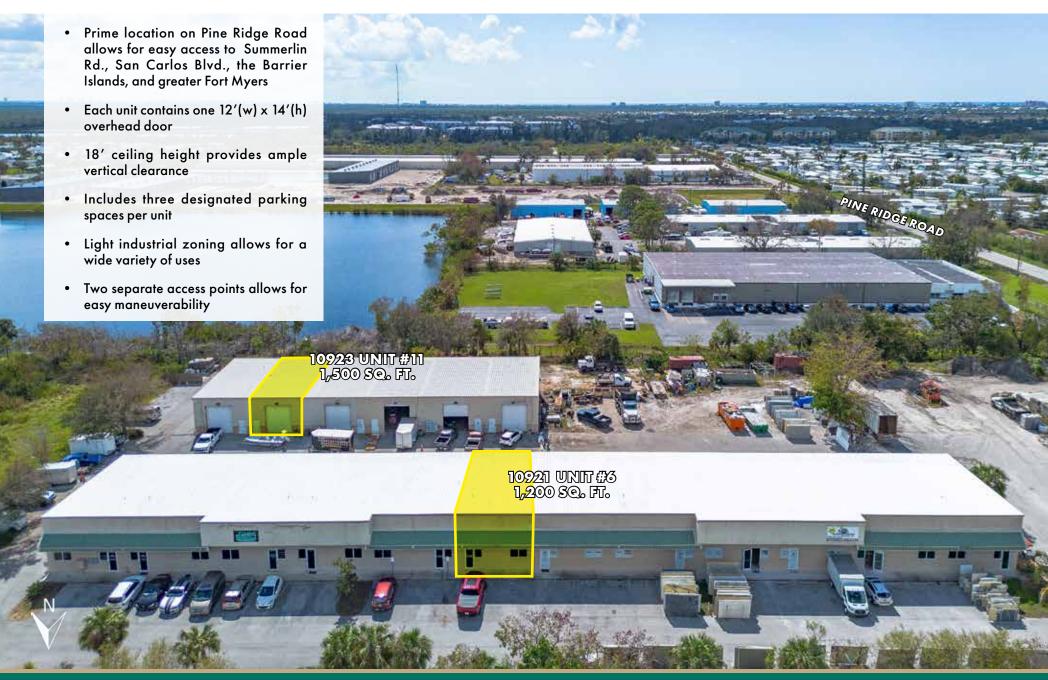

#### **PROPERTY HIGHLIGHTS**

#### **UNIT HIGHLIGHTS**

- 1,500± Sq. Ft. unit
- 12'(w) by 14'(h) overhead door
- 18' ceiling height
- Includes a reception area, office, warehouse, restroom, and additional storage room.
- Reception area, office, and bathroom under A/C
- (3) designated parking spaces

#### **UNIT HIGHLIGHTS**

- 1,200± Sq. Ft. unit
- 12'(w) by 14'(h) overhead door
- 18' ceiling height
- Visibility from Kelly Road
- Entire unit under A/C
- Inludes warehouse, private restroom, built-in shelving and an additional 175± Sq. Ft. mezzanine
- (3) designated parking spaces

#### **PROPERTY AERIAL**