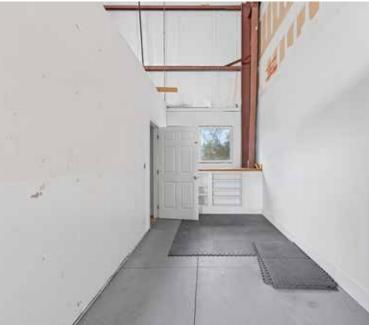

#### **UNIT HIGHLIGHTS**

- 1,500± Sq. Ft. unit
- 12'(w) by 14'(h) overhead door
- 18' ceiling height
- Includes a reception area, office, warehouse, restroom, and additional storage room.
- Reception area, office, and bathroom under A/C
- (3) designated parking spaces

#### **UNIT HIGHLIGHTS**

- 1,200± Sq. Ft. unit
- 12'(w) by 14'(h) overhead door
- 18' ceiling height
- Visibility from Kelly Road
- Entire unit under A/C
- Inludes warehouse, private restroom, built-in shelving and an additional 175± Sq. Ft. mezzanine
- (3) designated parking spaces