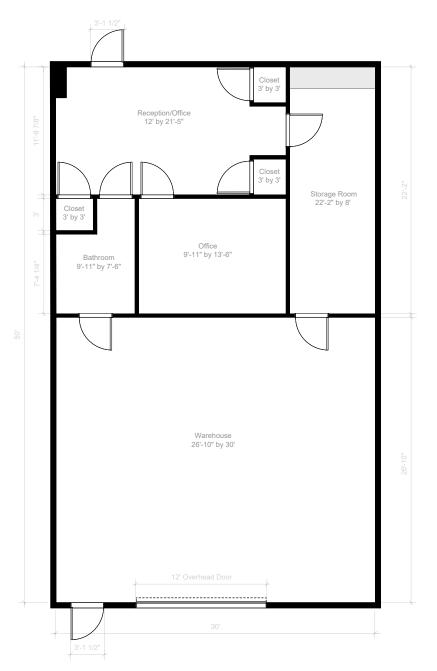

#### **UNIT HIGHLIGHTS**

- 1,500± Sq. Ft. unit
- 12'(w) by 14'(h) overhead door
- 18' ceiling height
- Includes a reception area, office, warehouse, restroom, and additional storage room.
- Reception area, office, and bathroom under A/C
- (3) designated parking spaces