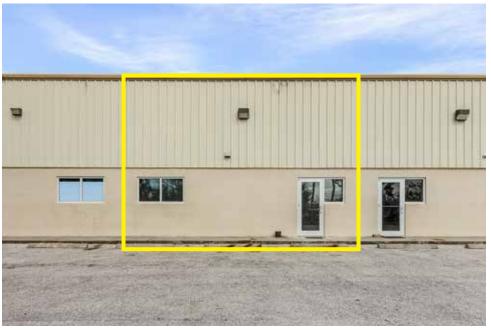

#### PROPERTY SUMMARY

Property Address: 10921/23 Kelly Road

Fort Myers, FL, 33908

County: Lee

**Property Type:** Industrial

**Property Size:** 4.77± Acres

**Building Size: 24,000± Total Sq. Ft.** 

Year Built: 2008

#### **PROPERTY HIGHLIGHTS**