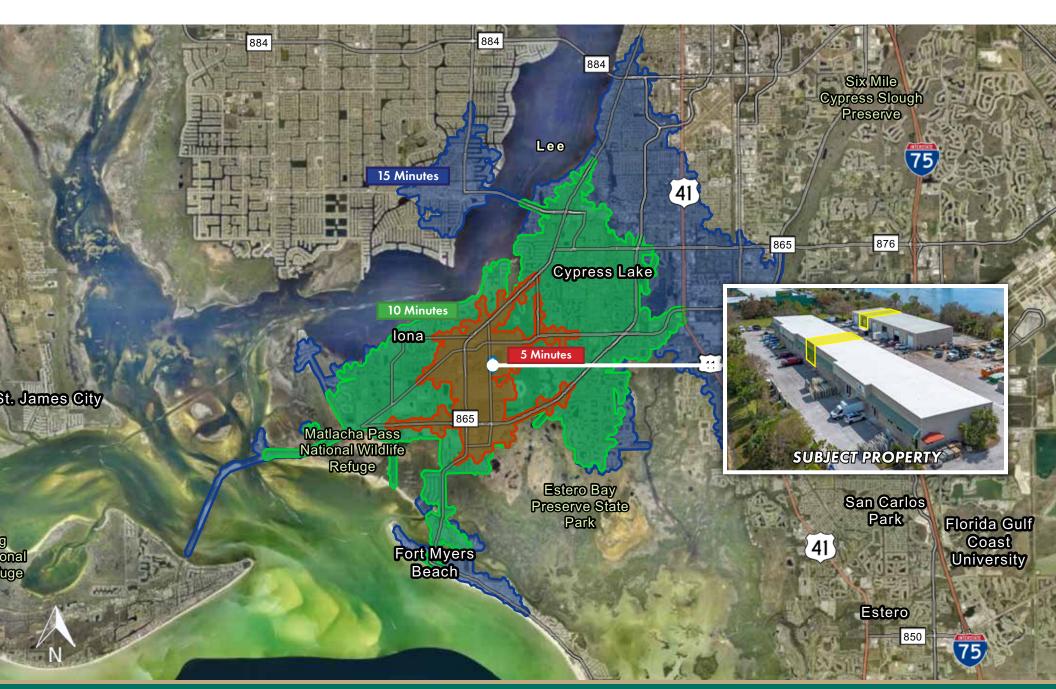

lease term, rent commencement, security deposit, and annual escalations.

#### **PROPERTY HIGHLIGHTS**







#### **UNIT HIGHLIGHTS**

- 1,500± Sq. Ft. unit
- 12'(w) by 14'(h) overhead door
- 18' ceiling height
- Includes a reception area, office, warehouse, restroom, and additional storage room.
- Reception area, office, and bathroom under A/C
- (3) designated parking spaces











#### **UNIT HIGHLIGHTS**

- 1,200± Sq. Ft. unit
- 12'(w) by 14'(h) overhead door
- 18' ceiling height
- Visibility from Kelly Road
- Entire unit under A/C
- Inludes warehouse, private restroom, built-in shelving and an additional 175± Sq. Ft. mezzanine
- (3) designated parking spaces









#### **PROPERTY AERIAL**





#### **PROPERTY AERIAL**





#### **PROPERTY AERIAL**





#### **DRIVE TIME MAP**





#### **LOCATION MAP**



# LSI COMPANIES LSICOMPANIES.COM LIMITATIONS AND DISCLAIMERS The content and condition of the property provided herein is to the best knowledge of the Landlord. This disclosure is not a warranty of any kind; any information contained within this proposal is limited to information to which the Landlord has knowledge. Information in this presentation is gathered from reliable sources, and is deemed accurate, however any information, drawings, photos, site plans, maps or other exhibits where they are in conflict or confusion with the exhibits attached to an forthcoming purchase and sale agreement, that agreement shall prevail. It is not intended to be a substitute for any inspections or professional advice the Tenant may wish to obtain. An independent, professiona