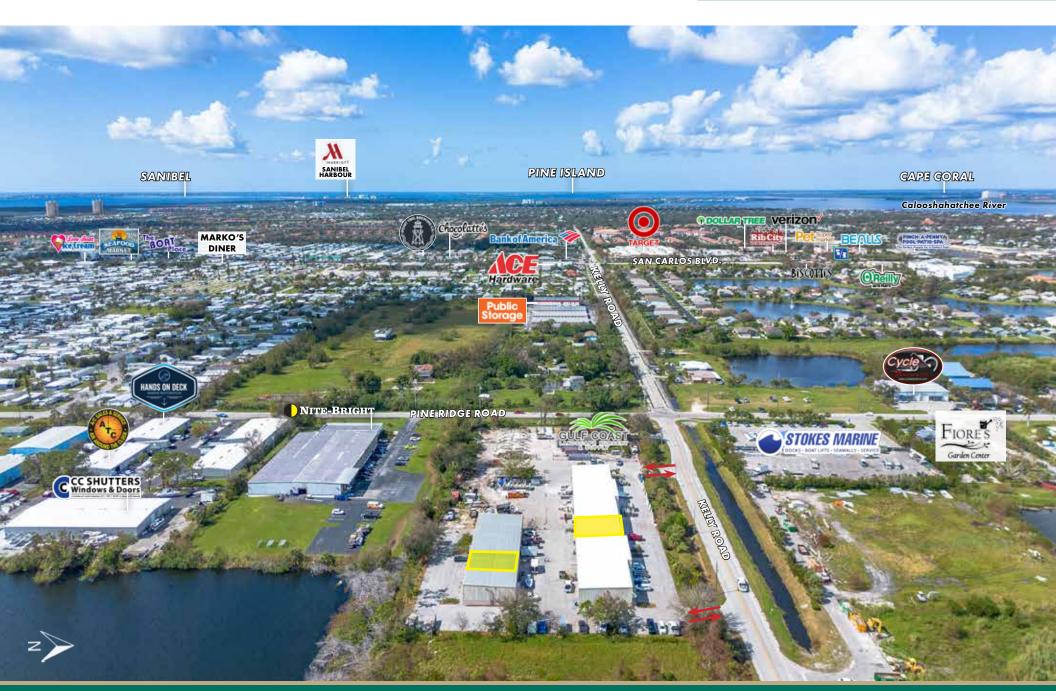

clude, but not limited to, basic terms such as lease rate, lease term, rent commencement, security deposit, and annual escalations.

#### **PROPERTY HIGHLIGHTS**







#### **UNIT HIGHLIGHTS**

- 1,500± Sq. Ft. unit
- 12'(w) by 14'(h) overhead door
- 18' ceiling height
- Includes a reception area, office, warehouse, restroom, and additional storage room.
- Reception area, office, and bathroom under A/C
- (3) designated parking spaces











#### **UNIT HIGHLIGHTS**

- 1,200± Sq. Ft. unit
- 12'(w) by 14'(h) overhead door
- 18' ceiling height
- Visibility from Kelly Road
- Entire unit under A/C
- Inludes warehouse, private restroom, built-in shelving and an additional 175± Sq. Ft. mezzanine
- (3) designated parking spaces









#### **PROPERTY AERIAL**





#### **PROPERTY AERIAL**





#### **PROPERTY AERIAL**





#### **DRIVE TIME MAP**





#### **LOCATION MAP**



# LSI COMPANIES LSICOMPANIES.COM LIMITATIONS AND DISCLAIMERS The content and condition of the property provided herein is to the best knowledge of the Landlord. This disclosure is not a warranty of any kind; any information contained within this proposal is limited to information to which the Landlord has knowledge. Information in this presentation is gathered from reliable sources, and is deemed accurate, however any information, drawings, photos, site plans, maps or other exhibits where they are in conflict or confusion with the exhibits attached to an forthcoming purchase and sale agreement, that agreement shall prevail. It is not intended to be a substitute for any inspections or professional advice