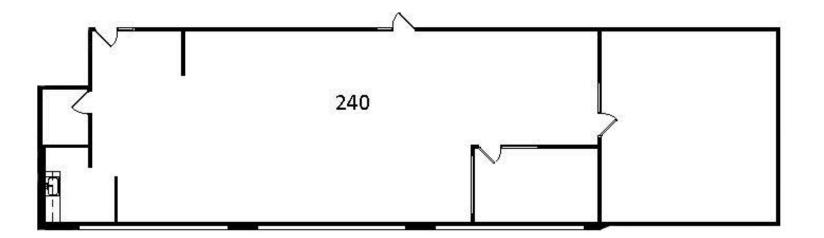

#### Suite 240 / 3,059 RSF\*

\*Suite Can Be Divisible to approx 1,000-1,500 RSF.

- Great Space Overlooking the Courtyard
- Large Conference Room
- Large Windowed Office
- Kitchen
- Storage/IT
- Large Open Bullpen