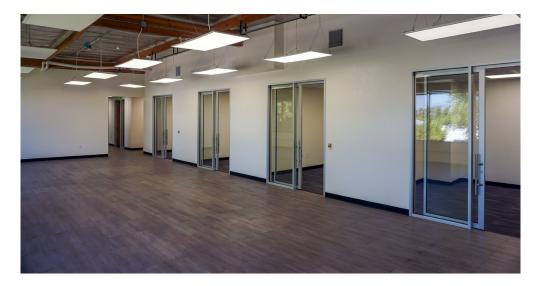

/ ±3,815 RSF

\* Can Be Combined with Suite 200 for +/- 5,965 RSF Available Now

- Exposed Ceiling
- Newly Repainted
- Move-In Ready Flooring
- 10 Private Offices
- Windowed Bullpen Rooms
- Storage & IT



5955 De Soto Avenue | Woodland Hills, CA 91367

### For Lease

## Floor Plan

#### Suite 240 / 3,059 RSF\*

\*Suite Can Be Divisible to approx 1,000-1,500 RSF.

- Great Space Overlooking the Courtyard
- Large Conference Room
- Large Windowed Office
- Kitchen
- Storage/IT
- Large Open Bullpen



## Floor Plan

#### Suite 250 / 10,459 RSF

Available September 2024

- Entrance Directly Off 2nd Floor Elevator
- Reception Area
- Glass Conference Room Off Reception
- 8 Windowed Offices
- 4 Interior Offices
- Large Kitchen in Back of Suite
- Training Room
- Great Bullpen
- High End Finishes









#### **Contact Us**

#### Dalton Saberhagen

Vice President +1 818 268 0732 dalton.saberhagen@cbre.com Lic. 01971713

#### **Nick Moran**

Associate +1 805 231 3449 nick.moran@cbre.com Lic. 02206836

#### **Emma Scott**

Senior Client Services Coordinator +1 310 966 7076 emma.scott@cbre.com Lic. 02211695

#### **David Solomon**

Sr. Executive Vice President + 818 937 4545 david.solomon@colliers.com Lic. 01209699

©2024 CBRE, Inc. All rights reserved. This information has been obtained from sources believed reliable, but has not been verified for accuracy or completeness. You should conduct a careful, independent investigation of the property and verify all information. Any reliance on this information is solely at your own risk. CBRE and the CBRE logo are service marks of CBRE, Inc.