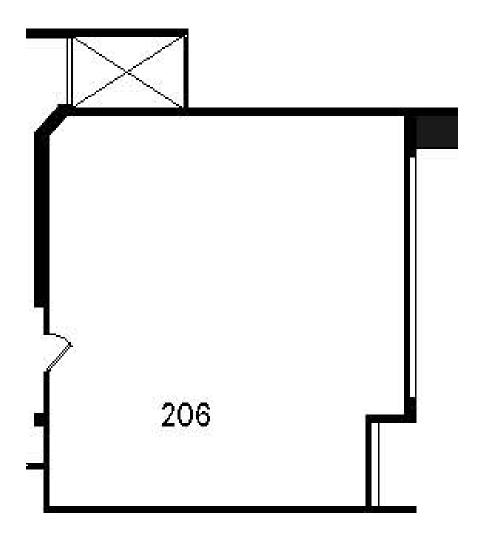

## Floor Plan

Suite 206 / 1,273 RSF

For Lease

5955 De Soto Avenue | Woodland Hills, CA 91367