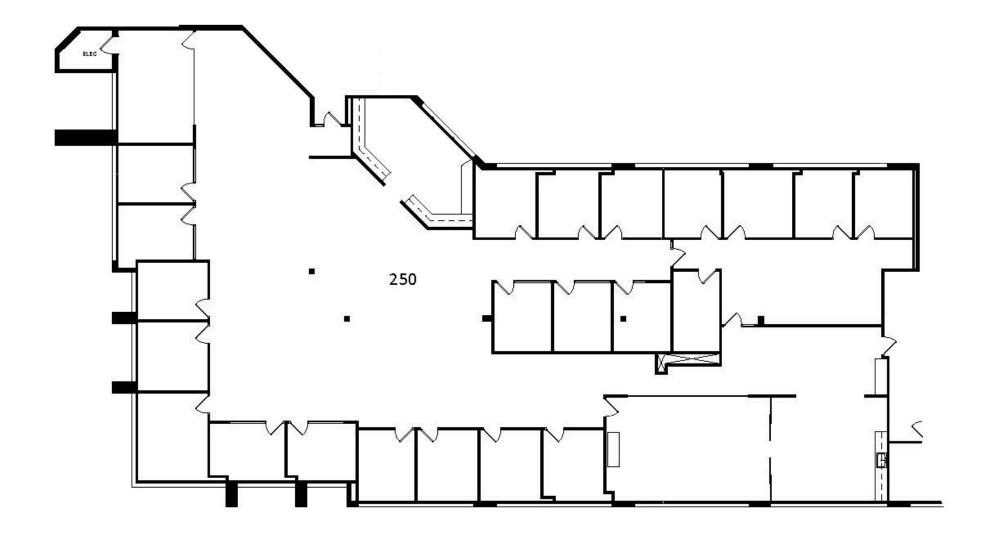

## Floor Plan

#### Suite 250 / 10,459 RSF

Available September 2024

- Entrance Directly Off 2nd Floor Elevator
- Reception Area
- Glass Conference Room Off Reception
- 8 Windowed Offices
- 4 Interior Offices
- Large Kitchen in Back of Suite
- Training Room
- Great Bullpen
- High End Finishes