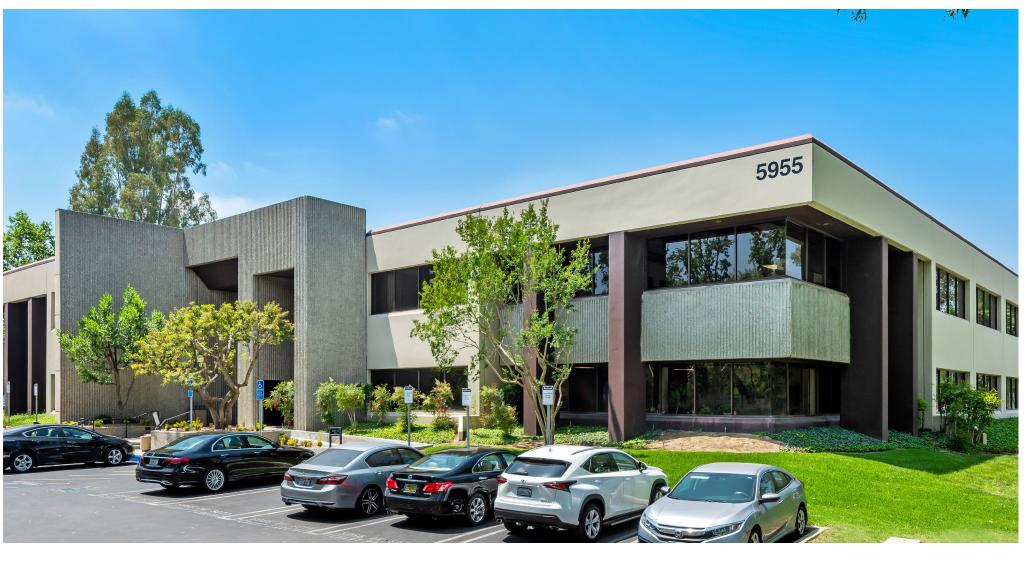

# Warner Center Business Park

53,420 Square Feet 2-Story Office Building

5955 De Soto Avenue Woodland Hills, CA 91367 www.cbre.com