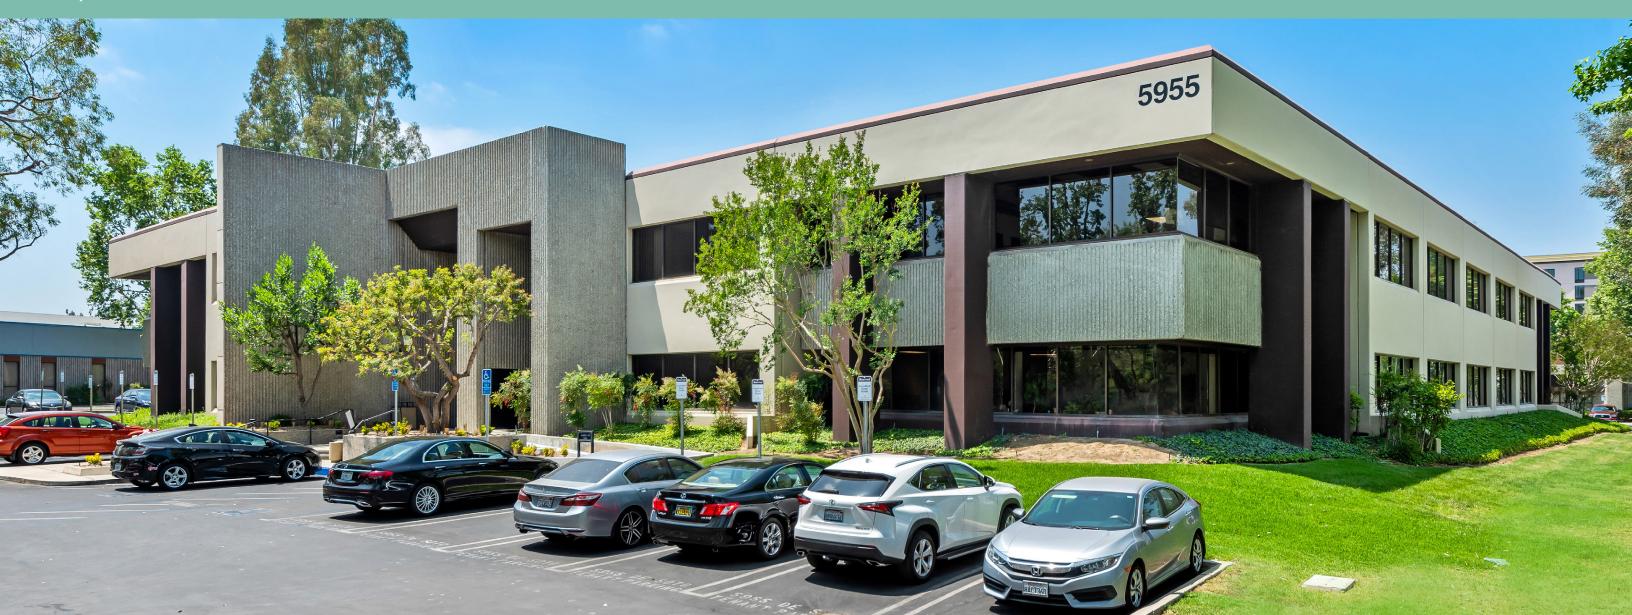

# Warner Center Business Park

53,420 Square Feet 2-Story Office Building

5955 De Soto Avenue Woodland Hills, CA 91367 www.cbre.com

### **Property Highlights**

- +53,420 SF 2-story office building
- + Convenient access to the 101 Freeway
- + 3.0/1,000 Free Parking
- + Amenity rich environment, neighboring Westfield Topanga & The Village, Westfield Promenade, and Warner Center Marriott