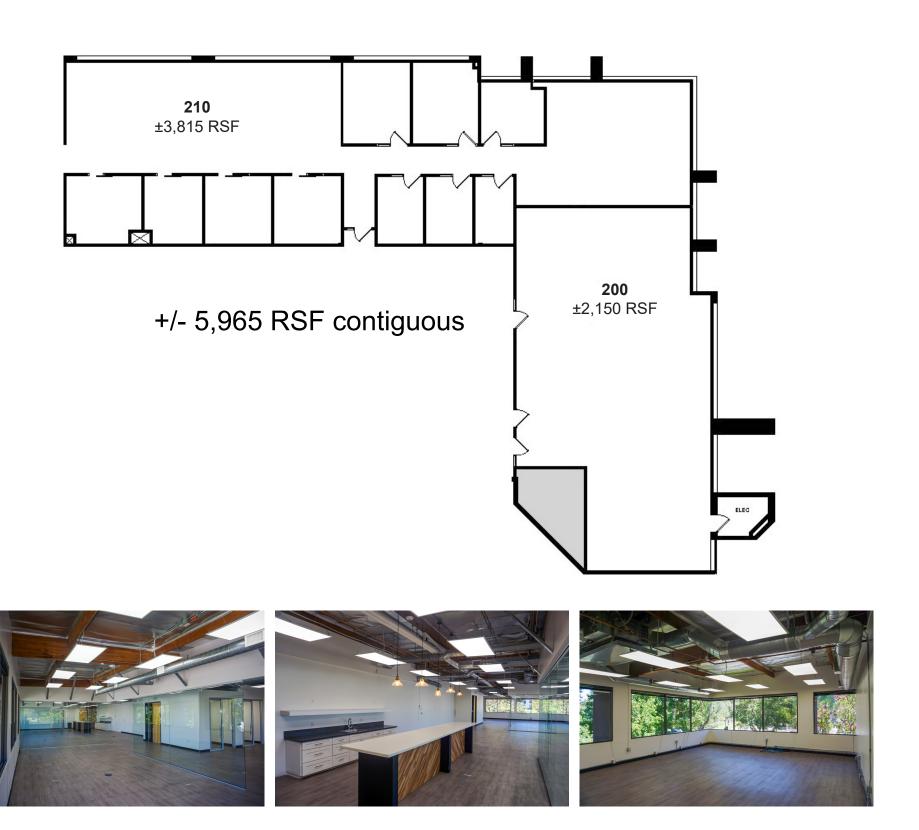

## Floor Plan

Suite 200 / 2,150 RSF

\*Can Be Combined with Suite 210 for 5,965 RSF

#### Suite 210 / ±3,815 RSF

\* Can Be Combined with Suite 200 for +/- 5,965 RSF Available Now

- Exposed Ceiling
- Newly Repainted
- Move-In Ready Flooring
- 10 Private Offices
- Windowed Bullpen Rooms
- Storage & IT