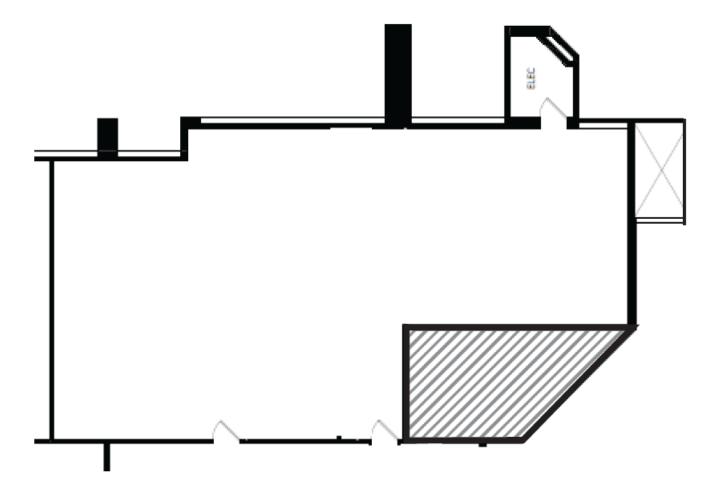

## Floor Plan

Suite 200 / 2,150 RSF

\*Can Be Combined with Suite 210 for 5,965 RSF