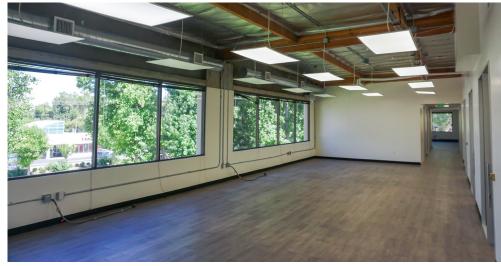

±3,815 RSF

\* Can Be Combined with Suite 200 for +/- 5,965 RSF Available Now

- Exposed Ceiling
- Newly Repainted
- Move-In Ready Flooring
- 10 Private Offices
- Windowed Bullpen Rooms
- Storage & IT



5955 De Soto Avenue | Woodland Hills, CA 91367

### For Lease

## Floor Plan

#### Suite 240 / 3,059 RSF\*

\*Suite Can Be Divisible to approx 1,000-1,500 RSF.

- Great Space Overlooking the Courtyard
- Large Conference Room
- Large Windowed Office
- Kitchen
- Storage/IT
- Large Open Bullpen



## Floor Plan

#### Suite 250 / 10,459 RSF

Available September 2024

- Entrance Directly Off 2nd Floor Elevator
- Reception Area
- Glass Conference Room Off Reception
- 8 Windowed Offices
- 4 Interior Offices
- Large Kitchen in Back of Suite
- Training Room
- Great Bullpen
- High End Finishes









#### **Contact Us**

#### Dalton Saberhagen

Vice President +1 818 268 0732 dalton.saberhagen@cbre.com Lic. 01971713

#### **Nick Moran**

Associate +1 805 231 3449 nick.moran@cbre.com Lic. 02206836

#### **Emma Scott**

Senior Client Services Coordinator +1 310 966 7076 emma.scott@cbre.com Lic. 02211695

#### **David Solomon**

Sr. Executive Vice President + 818 937 4545 david.solomon@colliers.com Lic. 01209699

©2024 CBRE, Inc. All rights reserved. This information has been obtained from sources believed reliable, but has not been verified for accuracy or completeness. You should conduct a careful, independent investigation of the property and verify all information. Any reliance on this information is solely at your own risk. CBRE and the CBRE logo are service marks of CBRE, Inc. Al