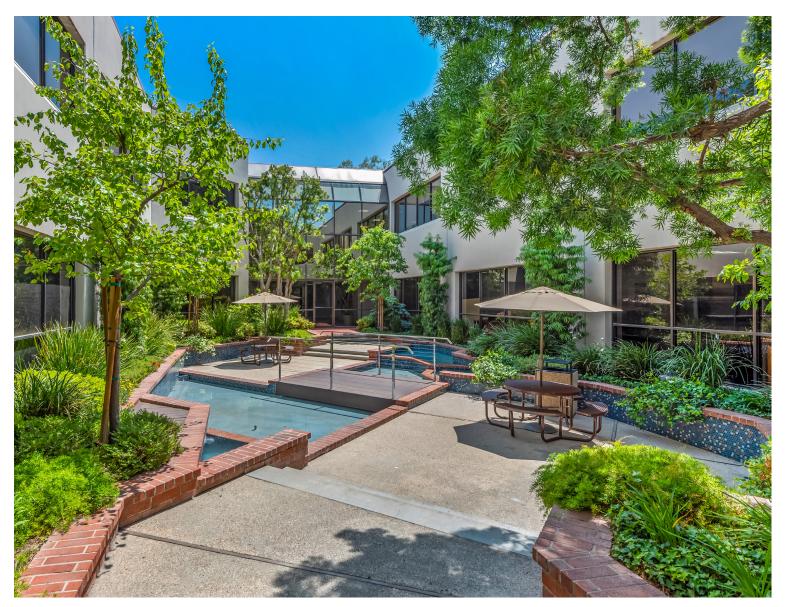

# Property Overview

### **Property Highlights**

- +53,420 SF 2-story office building
- + Convenient access to the 101 Freeway
- + 3.0/1,000 Free Parking
- + Amenity rich environment, neighboring Westfield Topanga & The Village, Westfield Promenade, and Warner Center Marriott